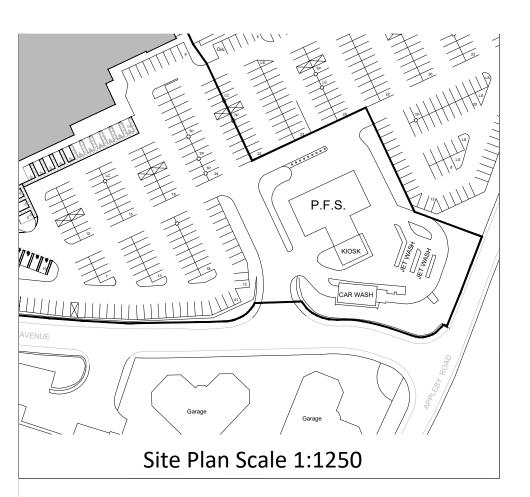

You may wish to keep a copy of the completed form for your records.

| premises des          | J                                                     | the premises) an | d I/we are ma | king this        |
|-----------------------|-------------------------------------------------------|------------------|---------------|------------------|
|                       | ss of premises or, if none<br>ice Station, Queen Kath |                  | map referenc  | e or description |
| Post town             | Kendal                                                |                  | Postcode      | LA9 6DU          |
|                       |                                                       |                  |               |                  |
| Telephone nu<br>any)  | ımber at premises (if                                 |                  |               |                  |
| Non-domestic premises | c rateable value of                                   | £59,227          |               |                  |