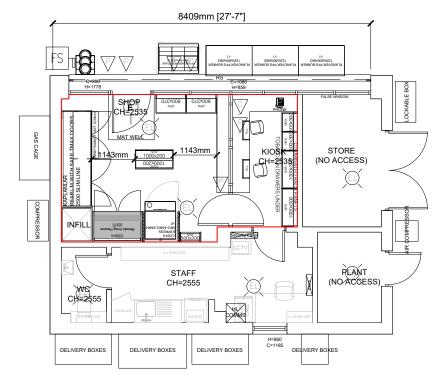

You may wish to keep a copy of the completed form for your records.

| premises des          | J                                                     | the premises) an | d I/we are ma | king this        |
|-----------------------|-------------------------------------------------------|------------------|---------------|------------------|
|                       | ss of premises or, if none<br>ice Station, Queen Kath |                  | map referenc  | e or description |
| Post town             | Kendal                                                |                  | Postcode      | LA9 6DU          |
|                       |                                                       |                  |               |                  |
| Telephone nu<br>any)  | ımber at premises (if                                 |                  |               |                  |
| Non-domestic premises | c rateable value of                                   | £59,227          |               |                  |