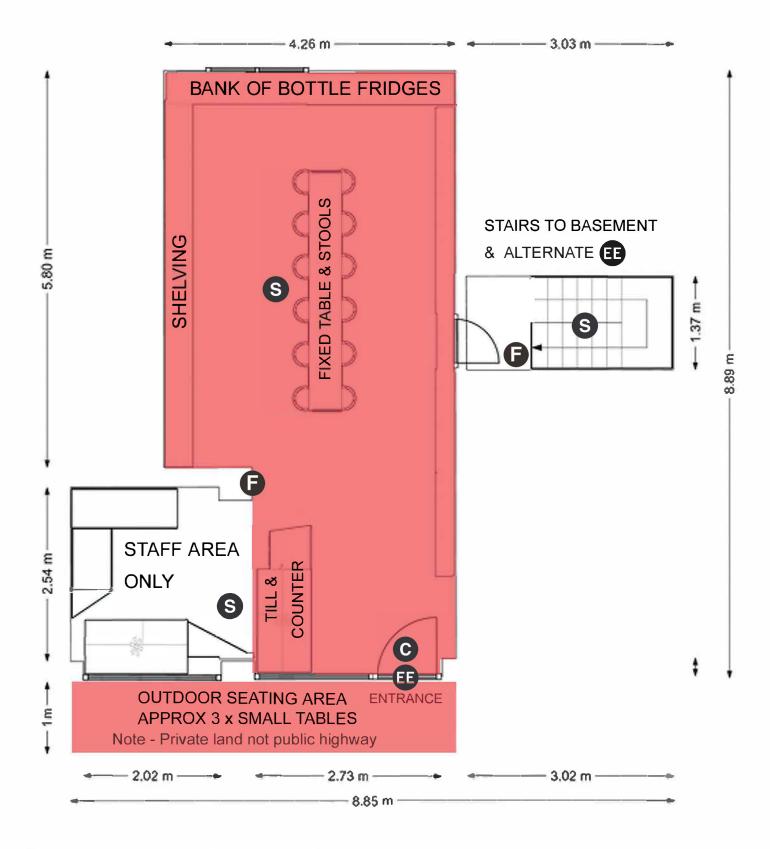

|  |
|                                                                                              |                                                                                                                                |  |
| Name (please print)                                                                          |                                                                                                                                |  |
| Date                                                                                         |                                                                                                                                |  |

# Zurito Deli & Wine Shop 56 Quarry Rigg, Bowness, LA23 3DU



Red area - Consumption & sale of alcohol

General Shopfloor plan for licensing

January 2024

KEY:

S Smoke & Heat Detector / Alarm

**EE** Signed Emergency Exit

Fire Extinguisher / Blanket

C Call Point