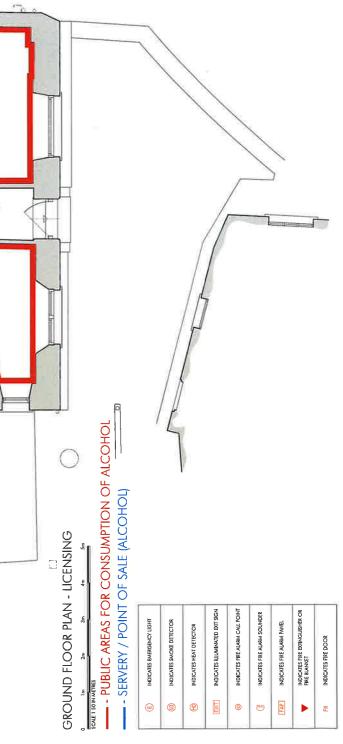

| DD | DD MM |  | ΥY | ΥY | ( |
|----|-------|--|----|----|---|
|    |       |  |    |    |   |

Please describe briefly the nature of the proposed variation (Please see guidance note 1) To update the plans that accompany the premises licence To remove an outdated condition, as well as a couple of conditions that are covered by alternative legislation, from the operating schedule.

Please identify those conditions currently imposed on the licence which you believe could be removed as a consequence of the proposed variation you are seeking.

A sign will be displayed at the premises indicating the normal hours during which the sale of alcohol is permitted.

All fire doors will be maintained effectively self-closing and shall not be held open other than by approved devices.

Notices detailing the actions to be taken in the event of fire or other emergencies including how the fire brigade shall be summoned are to be prominently displayed.