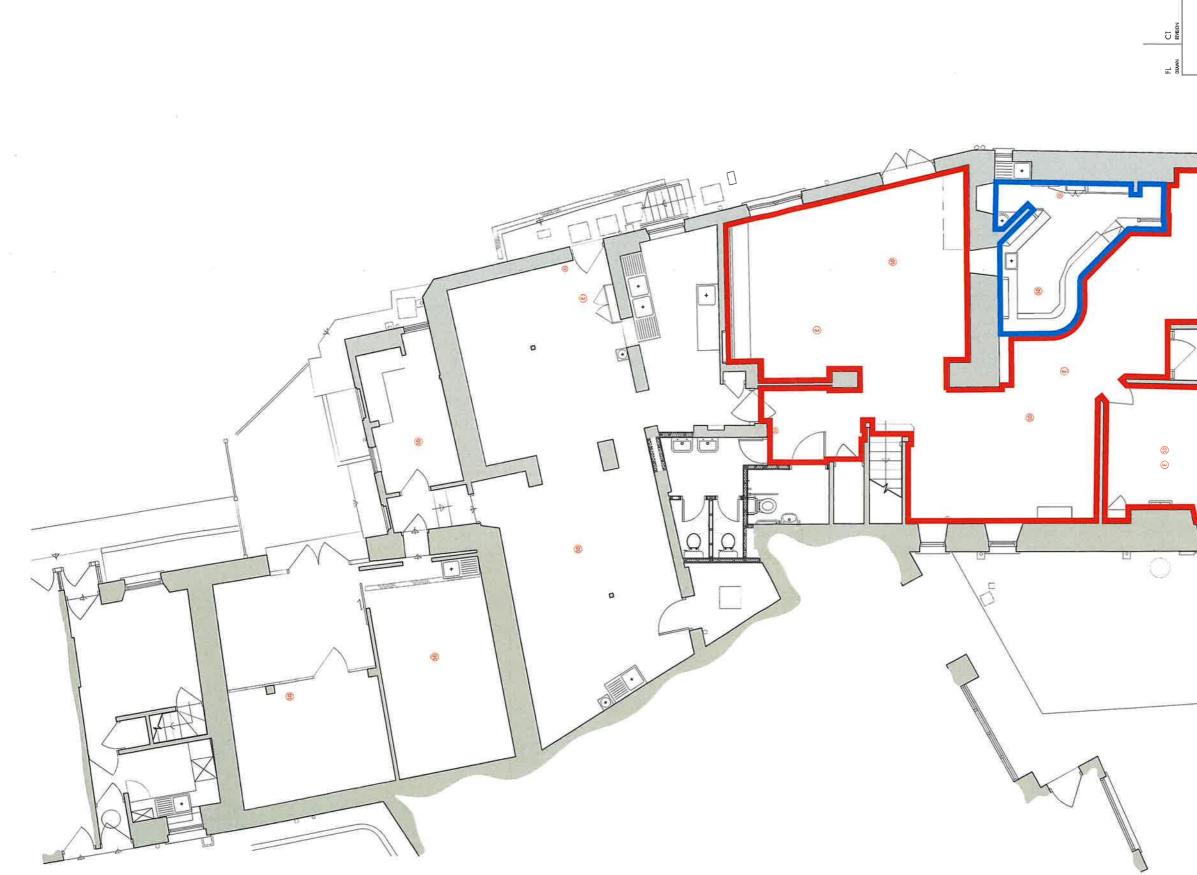

| DD | DD MM |  | ΥY | ΥY | ( |
|----|-------|--|----|----|---|
|    |       |  |    |    |   |

Please describe briefly the nature of the proposed variation (Please see guidance note 1) To update the plans that accompany the premises licence To remove an outdated condition, as well as a couple of conditions that are covered by alternative legislation, from the operating schedule.

Please identify those conditions currently imposed on the licence which you believe could be removed as a consequence of the proposed variation you are seeking.

A sign will be displayed at the premises indicating the normal hours during which the sale of alcohol is permitted.

All fire doors will be maintained effectively self-closing and shall not be held open other than by approved devices.

Notices detailing the actions to be taken in the event of fire or other emergencies including how the fire brigade shall be summoned are to be prominently displayed.