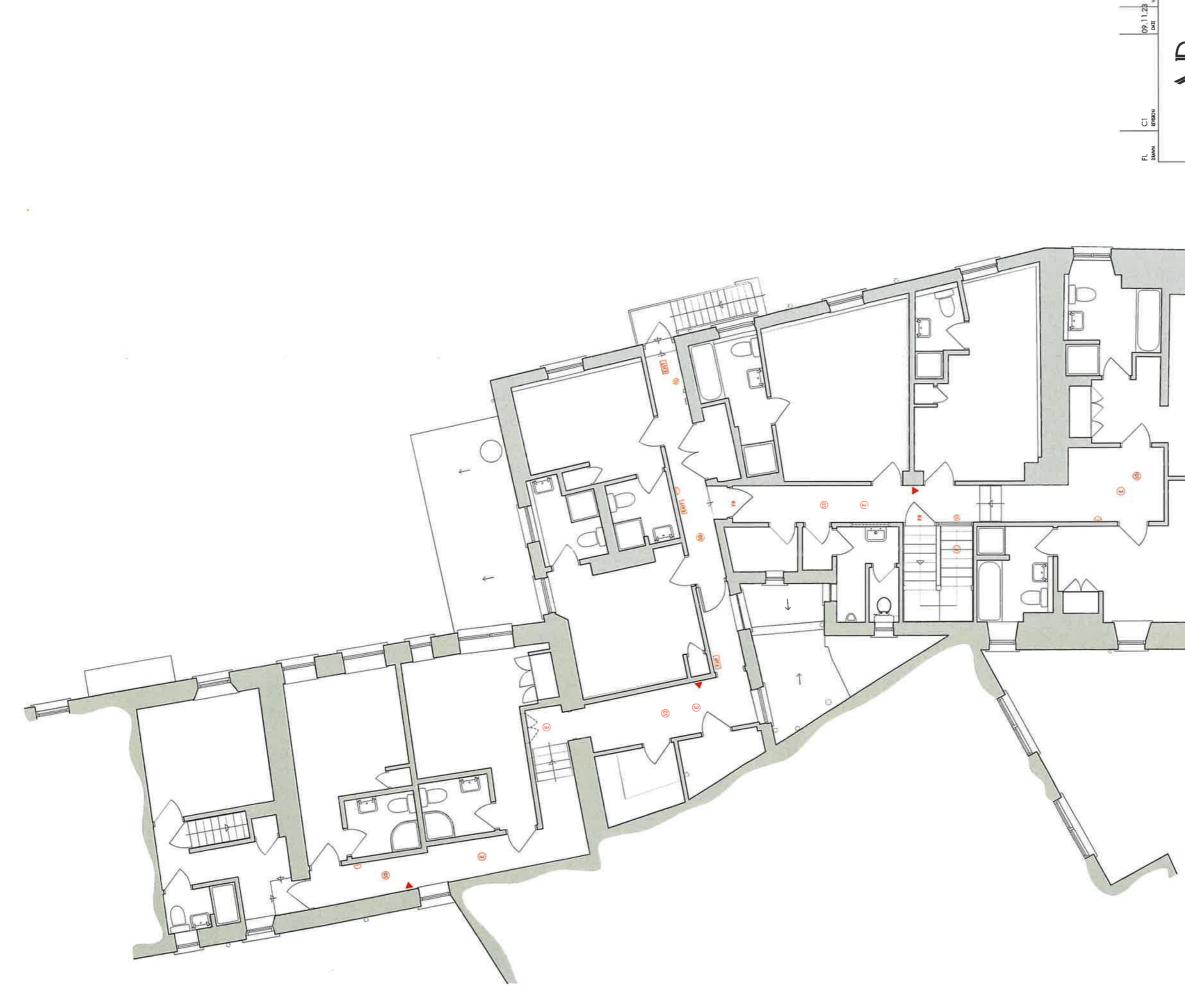

| DD | DD MM |  | ΥY | ΥY | ( |
|----|-------|--|----|----|---|
|    |       |  |    |    |   |

Please describe briefly the nature of the proposed variation (Please see guidance note 1) To update the plans that accompany the premises licence To remove an outdated condition, as well as a couple of conditions that are covered by alternative legislation, from the operating schedule.

Please identify those conditions currently imposed on the licence which you believe could be removed as a consequence of the proposed variation you are seeking.

A sign will be displayed at the premises indicating the normal hours during which the sale of alcohol is permitted.

All fire doors will be maintained effectively self-closing and shall not be held open other than by approved devices.

Notices detailing the actions to be taken in the event of fire or other emergencies including how the fire brigade shall be summoned are to be prominently displayed.