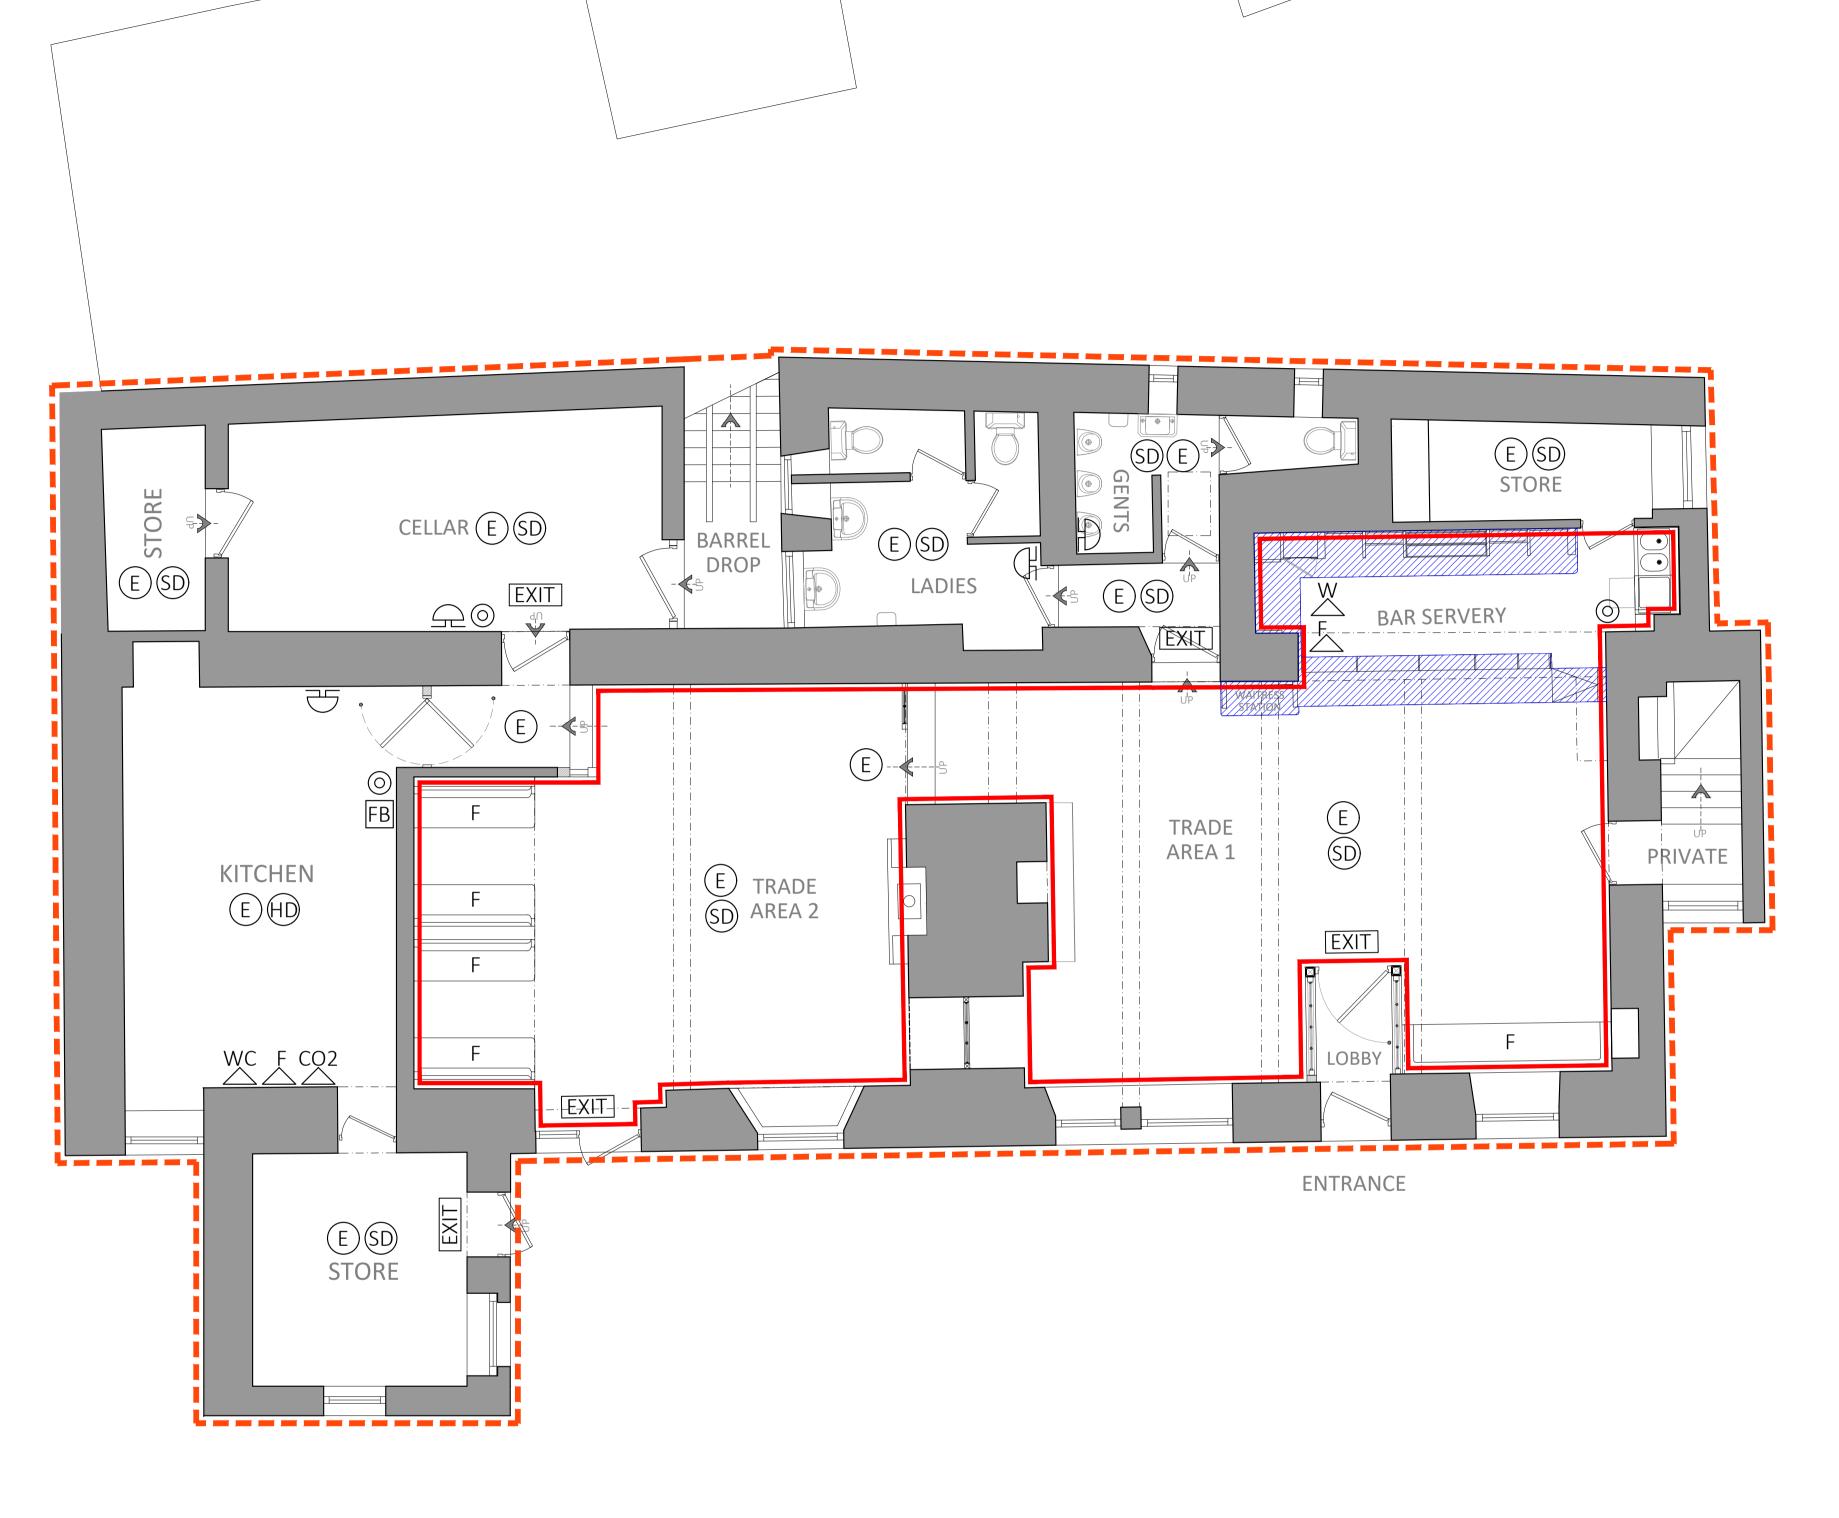

#### Part 3 - Variation

| Please tick as appropriate                                                                                                                                       |              |         |
|------------------------------------------------------------------------------------------------------------------------------------------------------------------|--------------|---------|
| Do you want the proposed variation to have effect as soon as possible?                                                                                           | ⊠Yes         | ☐ No    |
| If not, from what date do you want the variation to take effect?                                                                                                 | DD MM        | YYYY    |
| Please describe briefly the nature of the proposed variation (Please                                                                                             | see guidance | note 1) |
| To update the plans that accompany the premises licence; to remove ou conditions/conditions covered by alternative legislation from the operating                |              | vant    |
|                                                                                                                                                                  |              |         |
|                                                                                                                                                                  |              |         |
|                                                                                                                                                                  |              |         |
|                                                                                                                                                                  |              |         |
|                                                                                                                                                                  |              |         |
|                                                                                                                                                                  |              |         |
|                                                                                                                                                                  |              |         |
|                                                                                                                                                                  |              |         |
|                                                                                                                                                                  |              |         |
|                                                                                                                                                                  |              |         |
|                                                                                                                                                                  |              |         |
|                                                                                                                                                                  |              | _       |
| If your proposed variation would mean that 5,000 or more people are expected to attend the premises at any one time, please state the number expected to attend: |              |         |