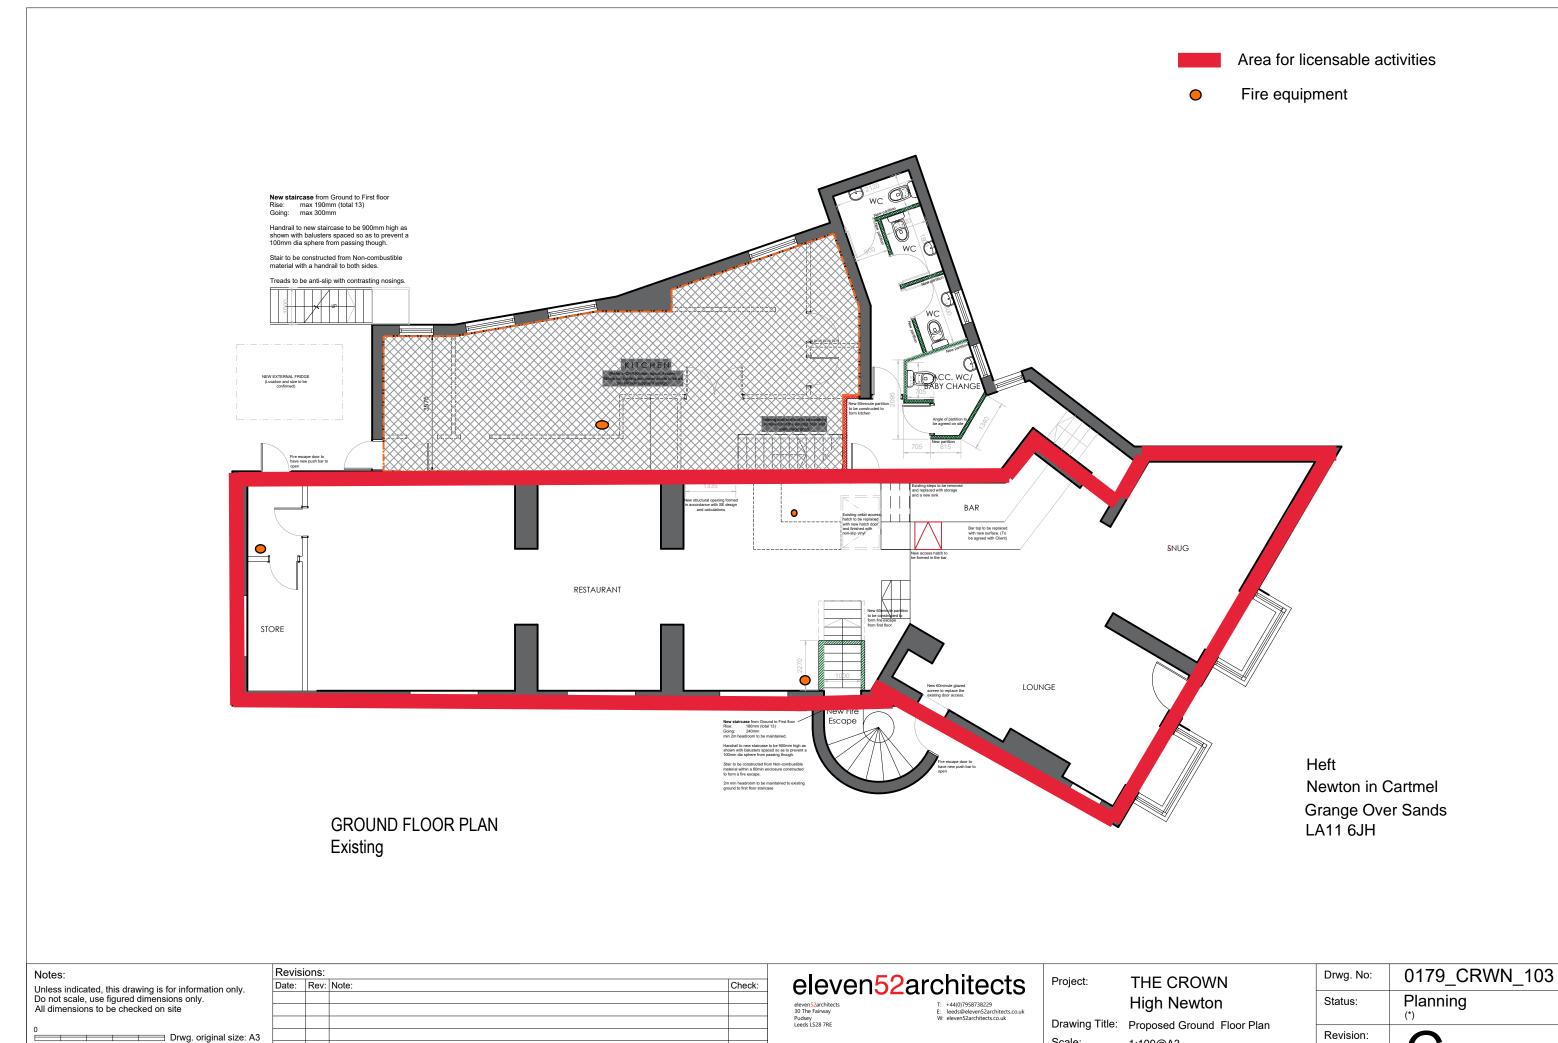

| Re                                                                                            | gistered number (where applicable)                                                                  |              |                            |  |  |  |  |  |  |
|-----------------------------------------------------------------------------------------------|-----------------------------------------------------------------------------------------------------|--------------|----------------------------|--|--|--|--|--|--|
|                                                                                               | 14652731                                                                                            |              |                            |  |  |  |  |  |  |
| Description of applicant (for example, partnership, company, unincorporated association etc.) |                                                                                                     |              |                            |  |  |  |  |  |  |
| Lim                                                                                           | ited Company                                                                                        |              |                            |  |  |  |  |  |  |
| Tel                                                                                           | ephone number (if any)                                                                              |              |                            |  |  |  |  |  |  |
| E-n                                                                                           | nail address (optional)                                                                             |              |                            |  |  |  |  |  |  |
| Part                                                                                          | 3 Operating Schedule                                                                                |              |                            |  |  |  |  |  |  |
| Wh                                                                                            | en do you want the premises licence to start?                                                       | DD<br>5<br>0 | MM YYYY<br>0 8 2 0 2 3     |  |  |  |  |  |  |
|                                                                                               | ou wish the licence to be valid only for a limited period, en do you want it to end?                | DD           | MM YYYY                    |  |  |  |  |  |  |
|                                                                                               |                                                                                                     |              |                            |  |  |  |  |  |  |
| Ple                                                                                           | ase give a general description of the premises (please read                                         | guid         | ance note 1)               |  |  |  |  |  |  |
|                                                                                               | e premises is a 17th century Inn with guest bedrooms, a bai<br>taurant serving modern British food. | r and        | high-end                   |  |  |  |  |  |  |
| Ар                                                                                            | remises licence had been in place but lapsed.                                                       |              |                            |  |  |  |  |  |  |
|                                                                                               |                                                                                                     |              |                            |  |  |  |  |  |  |
|                                                                                               |                                                                                                     |              |                            |  |  |  |  |  |  |
|                                                                                               |                                                                                                     |              |                            |  |  |  |  |  |  |
|                                                                                               | 000 or more people are expected to attend the premises                                              |              |                            |  |  |  |  |  |  |
| at a                                                                                          | ny one time, please state the number expected to attend.                                            |              |                            |  |  |  |  |  |  |
| Wha                                                                                           | t licensable activities do you intend to carry on from the pre-                                     | mises        | s?                         |  |  |  |  |  |  |
| (plea                                                                                         | se see sections 1 and 14 and Schedules 1 and 2 to the Lic                                           | ensin        | g Act 2003)                |  |  |  |  |  |  |
| Pro<br>2)                                                                                     | vision of regulated entertainment (please read guidance no                                          | te           | Please tick all that apply |  |  |  |  |  |  |
| a)                                                                                            | plays (if ticking yes, fill in box A)                                                               |              |                            |  |  |  |  |  |  |
| b)                                                                                            | films (if ticking yes, fill in box B)                                                               |              |                            |  |  |  |  |  |  |
| c)                                                                                            | indoor sporting events (if ticking yes, fill in box C)                                              |              |                            |  |  |  |  |  |  |