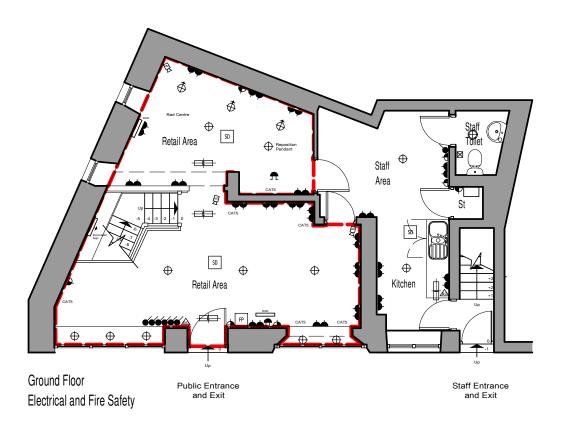

Double Fronted Real Pearles Selling Exclusively LOCAL PRODUCE , RETAIL AREA ALL ON GROUND FLOOR BASEMENT USED FOR STORAGE ONLY, NO PURLY ACCESS ONE PUBLIC ENTRANCE. ADDITIONAL "STAFFORMY "EXIT VIA BACK DOOR WHY REMAINS LOCKED AT AUTIMES CCIV CAMERAS COVER WHOLE SALES AREA, STAFF IN ATTENDANCE ON SPALES FLOOR AT KUTIMES If 5,000 or more people are expected to attend the premises at any one time, please state the number expected to attend. What licensable activities do you intend to carry on from the premises? (please see sections 1 and 14 and Schedules 1 and 2 to the Licensing Act 2003) Provision of regulated entertainment (please read guidance note Please tick all 2) that apply plays (if ticking yes, fill in box A) a) films (if ticking yes, fill in box B) b) indoor sporting events (if ticking yes, fill in box C) c) boxing or wrestling entertainment (if ticking yes, fill in box D)