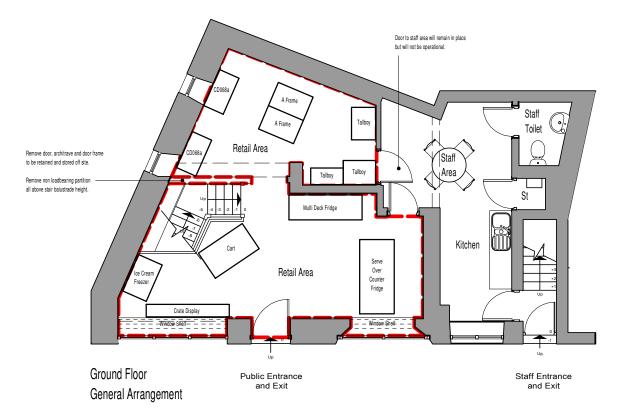

Double Fronted Real Pearles Selling Exclusively LOCAL PRODUCE , RETAIL AREA ALL ON GROUND FLOOR BASEMENT USED FOR STORAGE ONLY, NO PURLY ACCESS ONE PUBLIC ENTRANCE. ADDITIONAL "STAFFORMY "EXIT VIA BACK DOOR WHY REMAINS LOCKED AT AUTIMES CCIV CAMERAS COVER WHOLE SALES AREA, STAFF IN ATTENDANCE ON SPALES FLOOR AT KUTIMES If 5,000 or more people are expected to attend the premises at any one time, please state the number expected to attend. What licensable activities do you intend to carry on from the premises? (please see sections 1 and 14 and Schedules 1 and 2 to the Licensing Act 2003) Provision of regulated entertainment (please read guidance note Please tick all 2) that apply plays (if ticking yes, fill in box A) a) films (if ticking yes, fill in box B) b) indoor sporting events (if ticking yes, fill in box C) c) boxing or wrestling entertainment (if ticking yes, fill in box D)