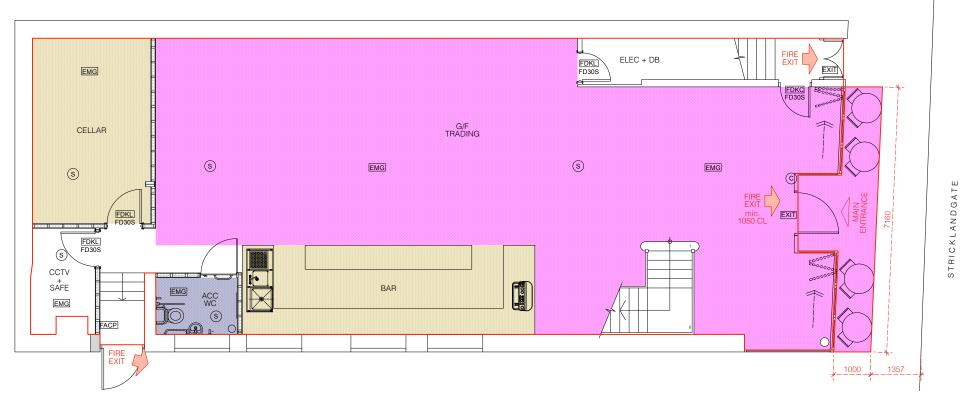

When do you want the premises licence to start?

| If you wish the licence to be valid only for a limited period, when                                     | DD MM YYYY                 |
|---------------------------------------------------------------------------------------------------------|----------------------------|
| do you want it to end?                                                                                  |                            |
|                                                                                                         |                            |
| Please give a general description of the premises (please read guida                                    | nce note 1)                |
| A food led cafe and bar located at 12-14 Stricklandgate, Kendal, LA                                     | A9 4ND.                    |
|                                                                                                         |                            |
|                                                                                                         |                            |
|                                                                                                         |                            |
|                                                                                                         |                            |
|                                                                                                         |                            |
| If 5,000 or more people are expected to attend the premises at any                                      |                            |
| one time, please state the number expected to attend.                                                   |                            |
| What licensable activities do you intend to carry on from the premis                                    | ses?                       |
| (please see sections 1 and 14 and Schedules 1 and 2 to the Licensin                                     | g Act 2003)                |
| Provision of regulated entertainment (please read guidance note 2)                                      | Please tick all that apply |
| a) plays (if ticking yes, fill in box A)                                                                |                            |
| b) films (if ticking yes, fill in box B)                                                                |                            |
| c) indoor sporting events (if ticking yes, fill in box C)                                               |                            |
| d) boxing or wrestling entertainment (if ticking yes, fill in box D                                     |                            |
| e) live music (if ticking yes, fill in box E)                                                           |                            |
| f) recorded music (if ticking yes, fill in box F)                                                       |                            |
| g) performances of dance (if ticking yes, fill in box G)                                                |                            |
| h) anything of a similar description to that falling within (e), (f) of (if ticking yes, fill in box H) | or (g)                     |
|                                                                                                         |                            |
|                                                                                                         |                            |
| <u>Provision of late night refreshment</u> (if ticking yes, fill in box I)                              |                            |
| Supply of alcohol (if ticking yes, fill in box J)                                                       |                            |
| In all cases complete boxes K. L and M                                                                  |                            |