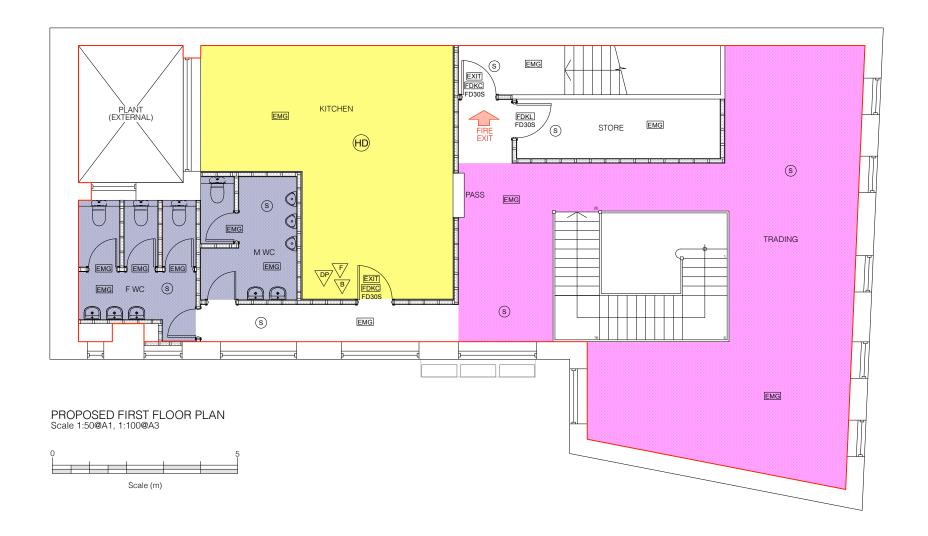

When do you want the premises licence to start?

| If you wish the licence to be valid only for a limited period, when                                     | DD MM YYYY                 |
|---------------------------------------------------------------------------------------------------------|----------------------------|
| do you want it to end?                                                                                  |                            |
|                                                                                                         |                            |
| Please give a general description of the premises (please read guida                                    | nce note 1)                |
| A food led cafe and bar located at 12-14 Stricklandgate, Kendal, LA                                     | A9 4ND.                    |
|                                                                                                         |                            |
|                                                                                                         |                            |
|                                                                                                         |                            |
|                                                                                                         |                            |
|                                                                                                         |                            |
| If 5,000 or more people are expected to attend the premises at any                                      |                            |
| one time, please state the number expected to attend.                                                   |                            |
| What licensable activities do you intend to carry on from the premis                                    | ses?                       |
| (please see sections 1 and 14 and Schedules 1 and 2 to the Licensin                                     | g Act 2003)                |
| Provision of regulated entertainment (please read guidance note 2)                                      | Please tick all that apply |
| a) plays (if ticking yes, fill in box A)                                                                |                            |
| b) films (if ticking yes, fill in box B)                                                                |                            |
| c) indoor sporting events (if ticking yes, fill in box C)                                               |                            |
| d) boxing or wrestling entertainment (if ticking yes, fill in box D                                     |                            |
| e) live music (if ticking yes, fill in box E)                                                           |                            |
| f) recorded music (if ticking yes, fill in box F)                                                       |                            |
| g) performances of dance (if ticking yes, fill in box G)                                                |                            |
| h) anything of a similar description to that falling within (e), (f) of (if ticking yes, fill in box H) | or (g)                     |
|                                                                                                         |                            |
|                                                                                                         |                            |
| <u>Provision of late night refreshment</u> (if ticking yes, fill in box I)                              |                            |
| Supply of alcohol (if ticking yes, fill in box J)                                                       |                            |
| In all cases complete boxes K. L and M                                                                  |                            |