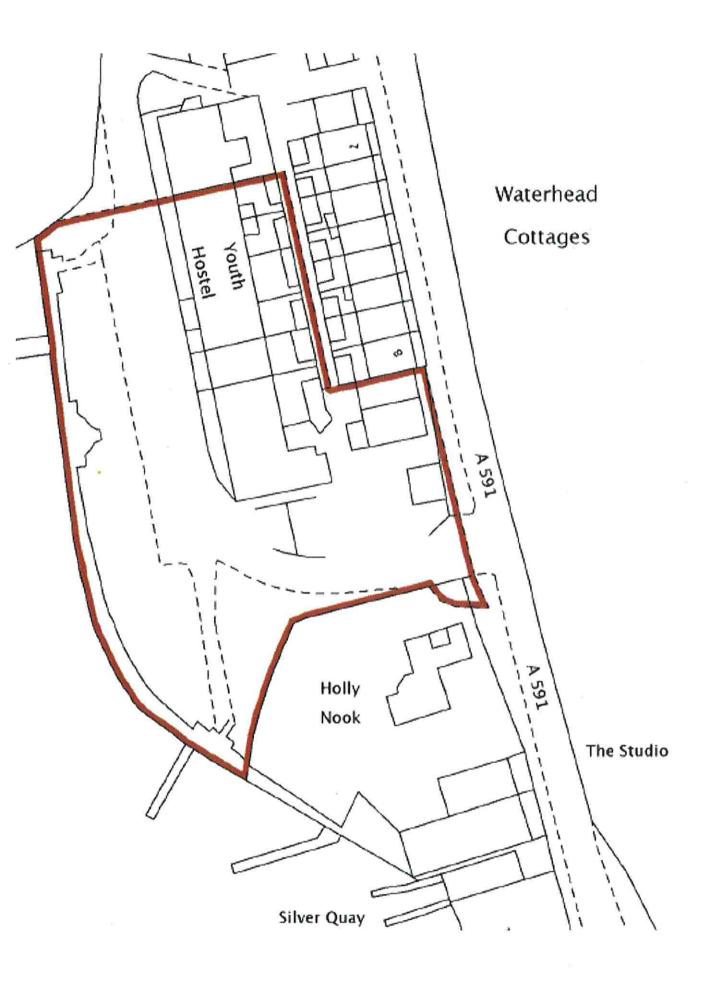

#### Part 1 – Premises Details

| <b>Postal addre</b><br>Ambleside Ye<br>Waterhead<br>Ambleside<br>Cumbria | •         | ordnance sur | vey map reference or description |
|--------------------------------------------------------------------------|-----------|--------------|----------------------------------|
| Post Town                                                                | Ambleside | Postcode     | LA22 0EU                         |
|                                                                          |           |              |                                  |

Please describe briefly the nature of the proposed variation (please read guidance note 1)

Application is made to amend the Licensing plan of the external area of Ambleside Hostel in accordance with the attached drawing, to enable the sale of alcohol from within the grounds of Ambleside Youth Hostel. The proposal is for a moveable food/drink truck to be located within the external area. No other licensable activities are proposed. The remaining existing licensing plans of the hostel are to remain unaltered.