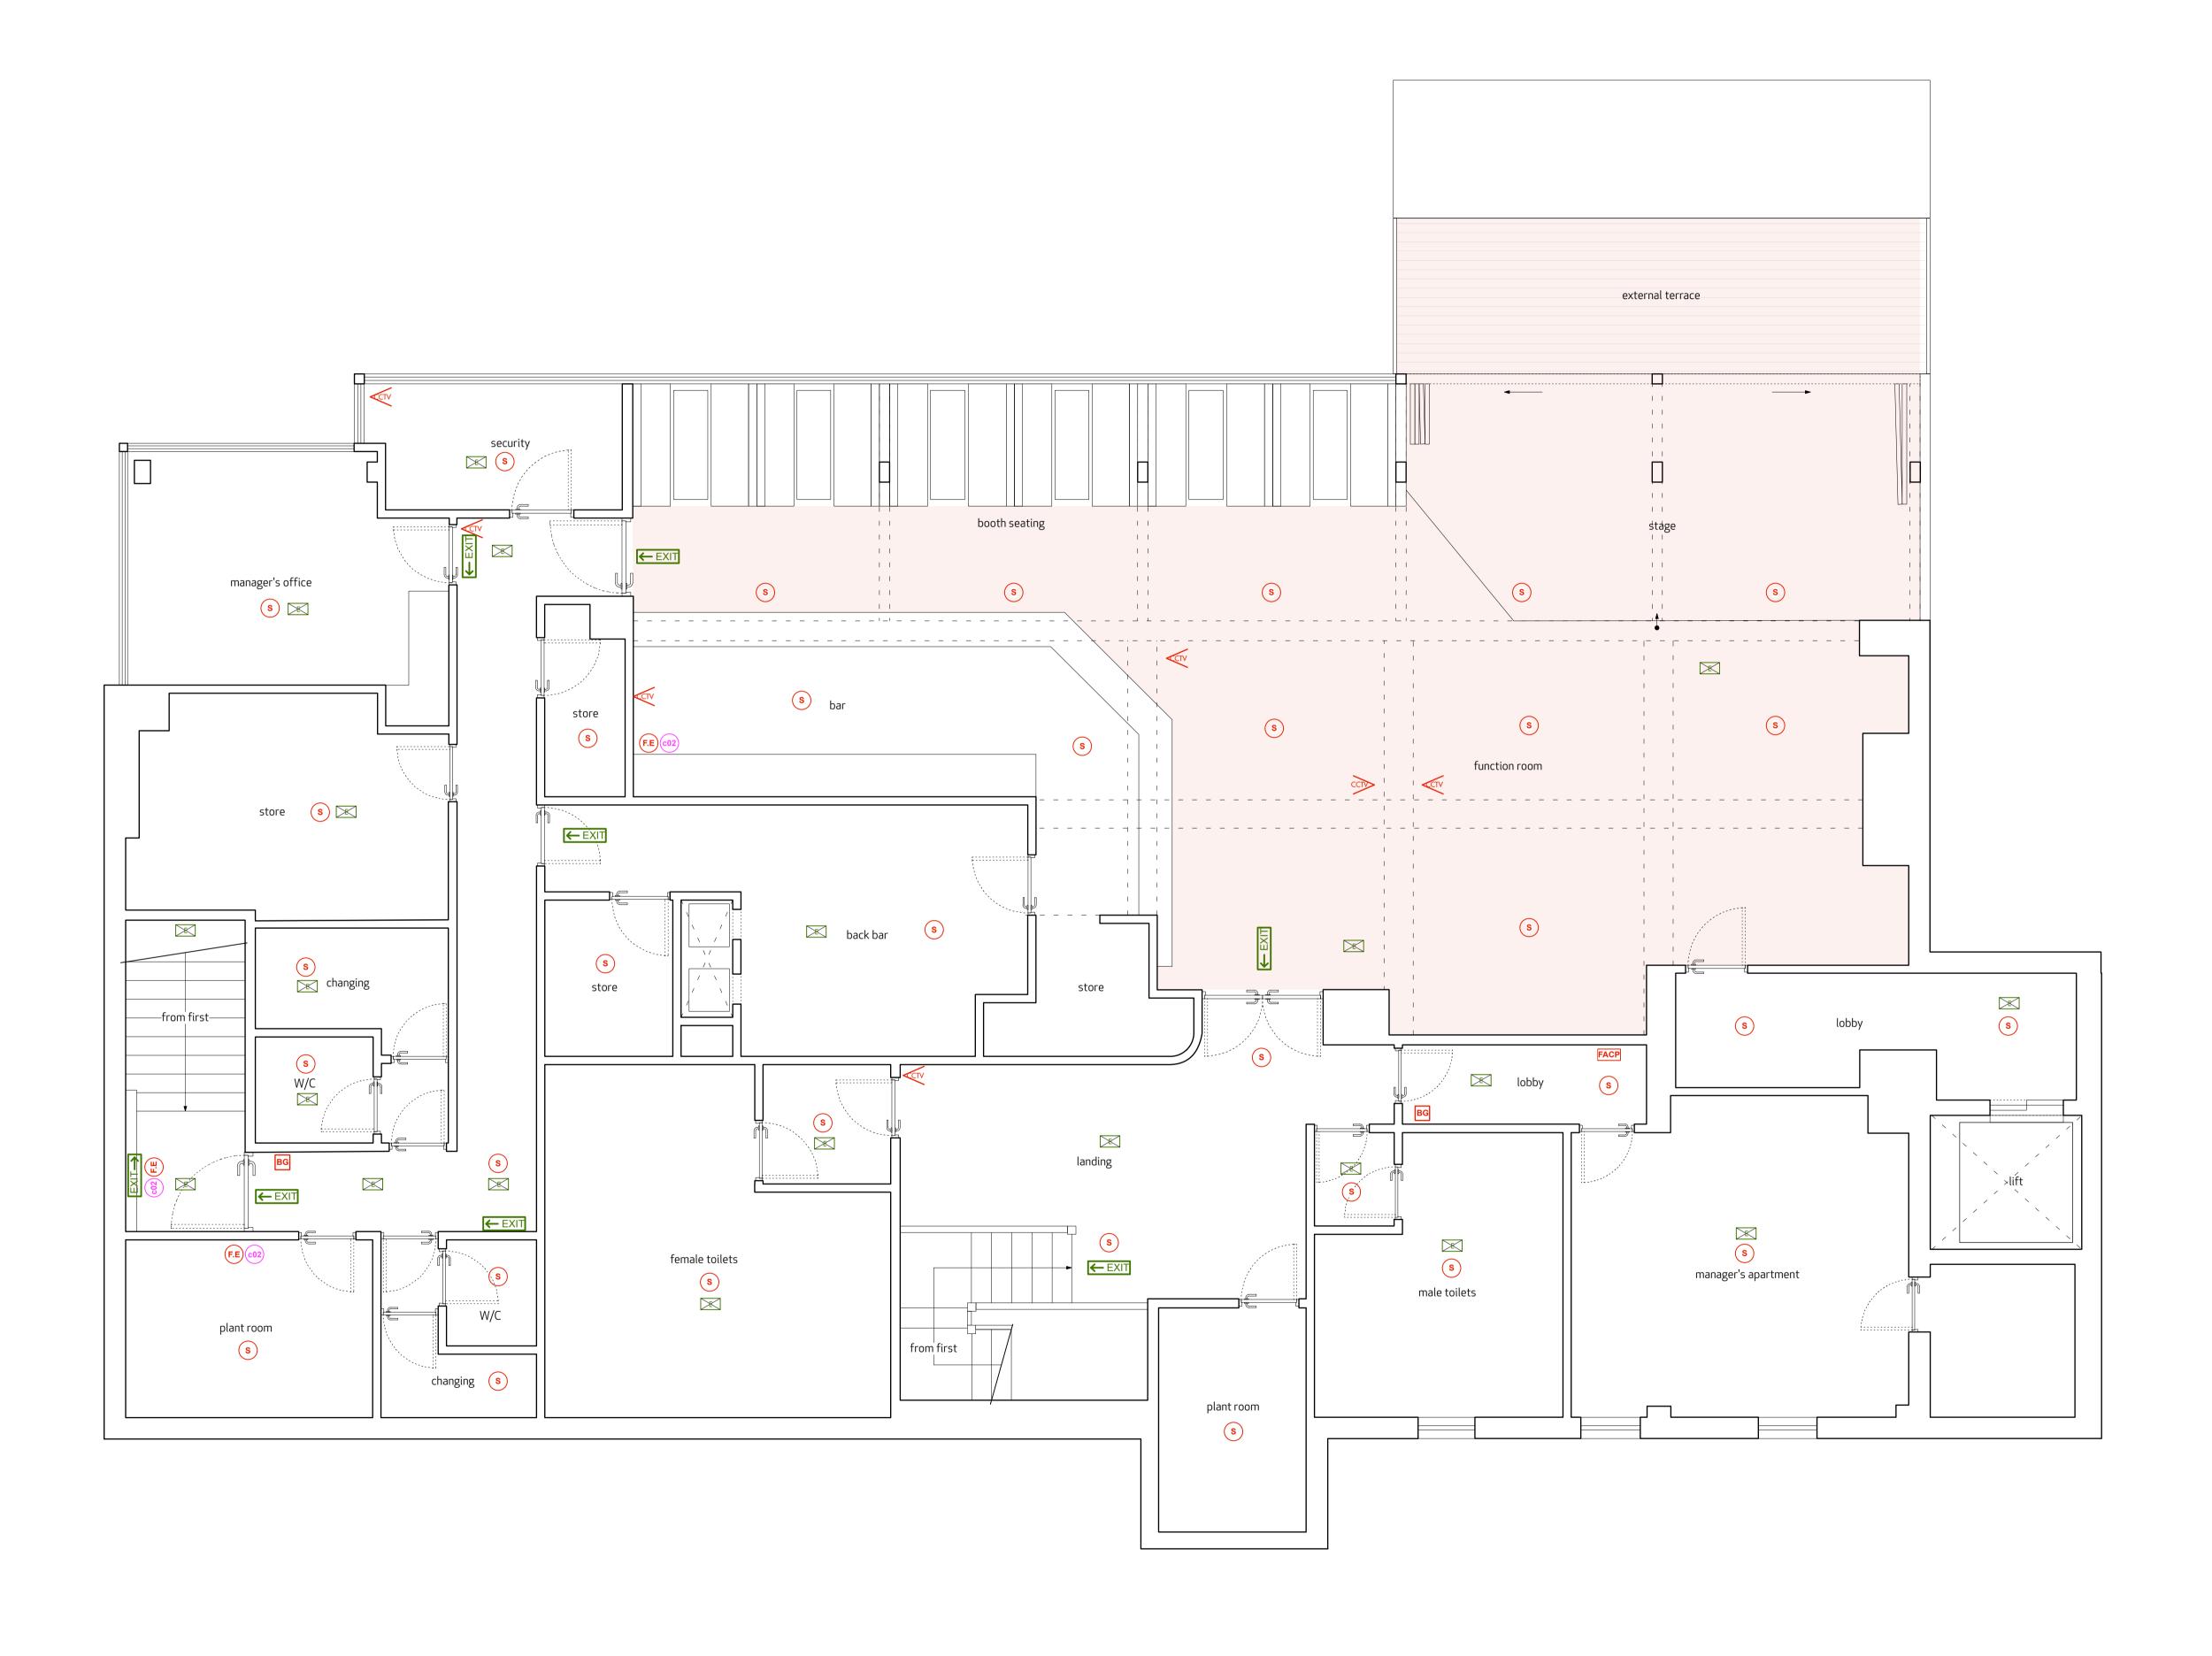

FACP Fire alarm control panel

Сту ссту Emergency light

\*Licensed area shown in red/pink hatch