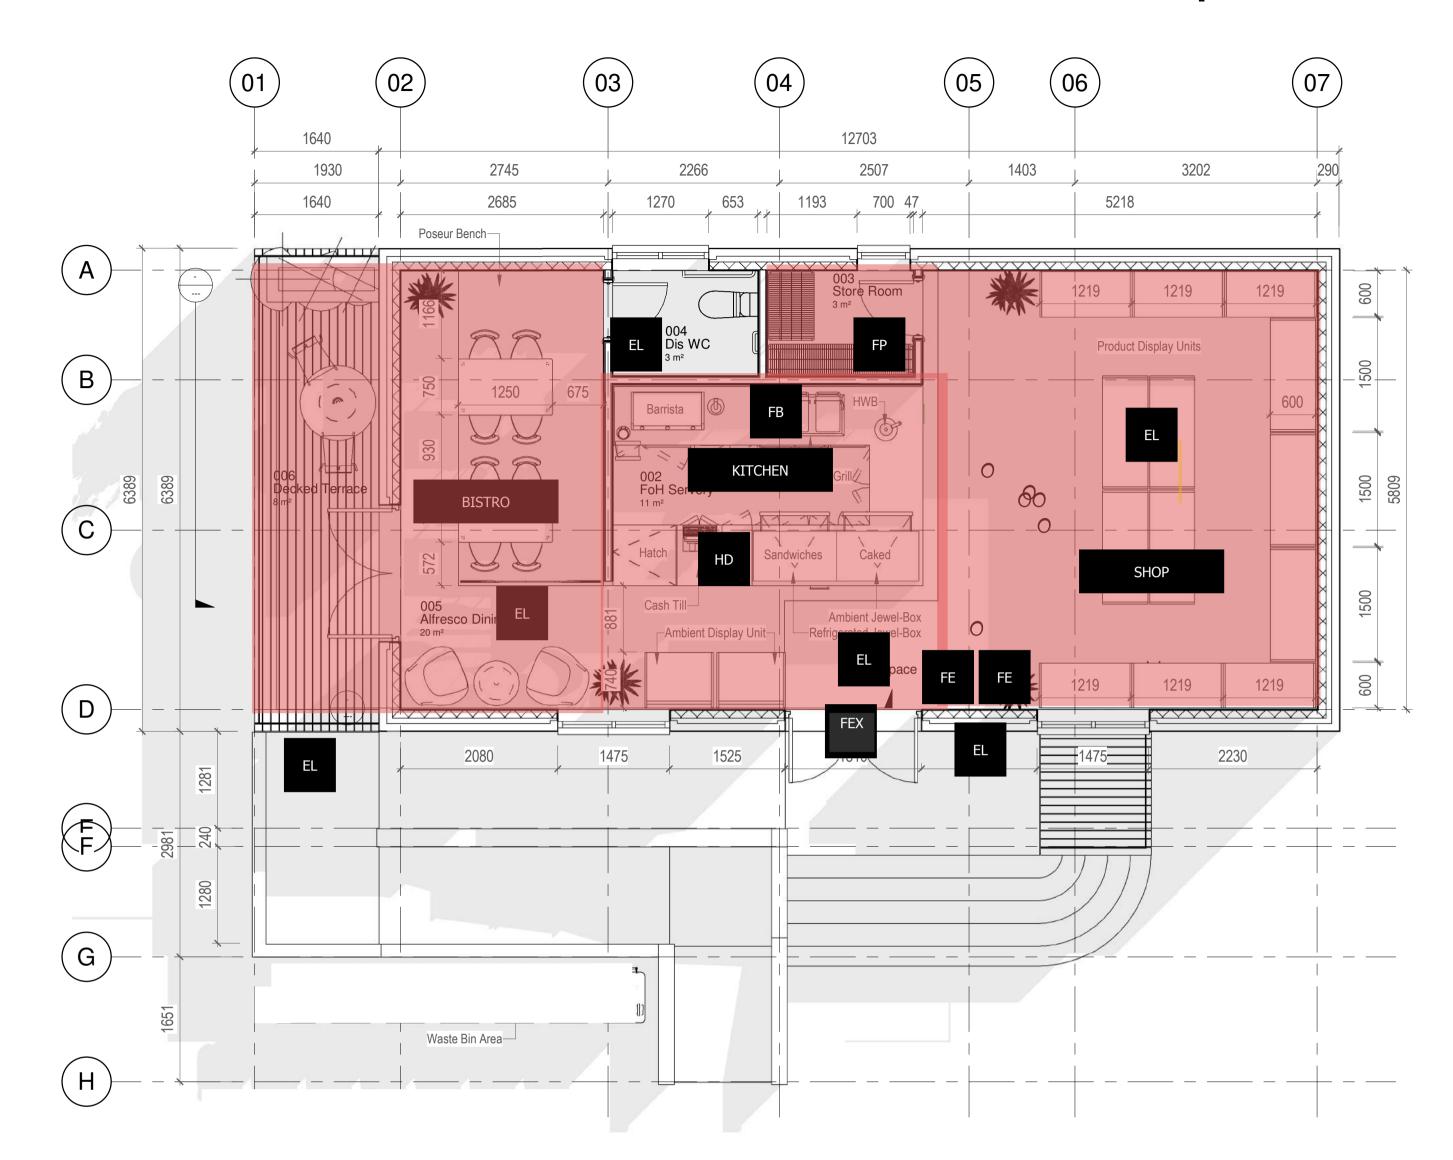

| Tele | phone number (if any)                                                                                                                                                             |                                                                                                              |
|------|-----------------------------------------------------------------------------------------------------------------------------------------------------------------------------------|--------------------------------------------------------------------------------------------------------------|
| E-m  | ail address (optional)                                                                                                                                                            |                                                                                                              |
| Par  | 3 Operating Schedule                                                                                                                                                              |                                                                                                              |
| Whe  | en do you want the premises licence to start?                                                                                                                                     | DD         MM         YYYY           1         1         0         6         2         0         2         1 |
| •    | ou wish the licence to be valid only for a limited period, when ou want it to end?                                                                                                | DD MM YYYY                                                                                                   |
| sho  | of Oaks is a lodge and caravan park occupying an idyllic<br>res of Lake Windermere. It currently operates with pren<br>A) 0086 for the shop, which will be surrendered if this ap | nises licence number                                                                                         |
|      | site has a convenience shop and bistro not accessible to efit of visitors and guests staying on site.                                                                             | o the public and for the                                                                                     |
|      | is an application for the grant of a premises licence for consumption on and off the premises.                                                                                    | the retail sale of alcohol                                                                                   |
|      | sales is sought to allow purchases from the shop and bis<br>sts who might remove alcohol to their place of accomm                                                                 | •                                                                                                            |
|      | shop and bistro is the main focus of the application and used area, along with the outside space as shown on the                                                                  | •                                                                                                            |
| Lice | nsable activities will only occur at ground level.                                                                                                                                |                                                                                                              |
|      | 000 or more people are expected to attend the premises at any time, please state the number expected to attend.                                                                   |                                                                                                              |
| Wha  | at licensable activities do you intend to carry on from the premise                                                                                                               | es?                                                                                                          |
| (ple | ase see sections 1 and 14 and Schedules 1 and 2 to the Licensing                                                                                                                  | Act 2003)                                                                                                    |
| Prov | rision of regulated entertainment (please read guidance note 2)                                                                                                                   | Please tick all that apply                                                                                   |
| a)   | plays (if ticking yes, fill in box A)                                                                                                                                             |                                                                                                              |
| b)   | films (if ticking yes, fill in box B)                                                                                                                                             |                                                                                                              |
| c)   | indoor sporting events (if ticking yes, fill in box C)                                                                                                                            |                                                                                                              |
| d)   | boxing or wrestling entertainment (if ticking yes, fill in box D)                                                                                                                 |                                                                                                              |