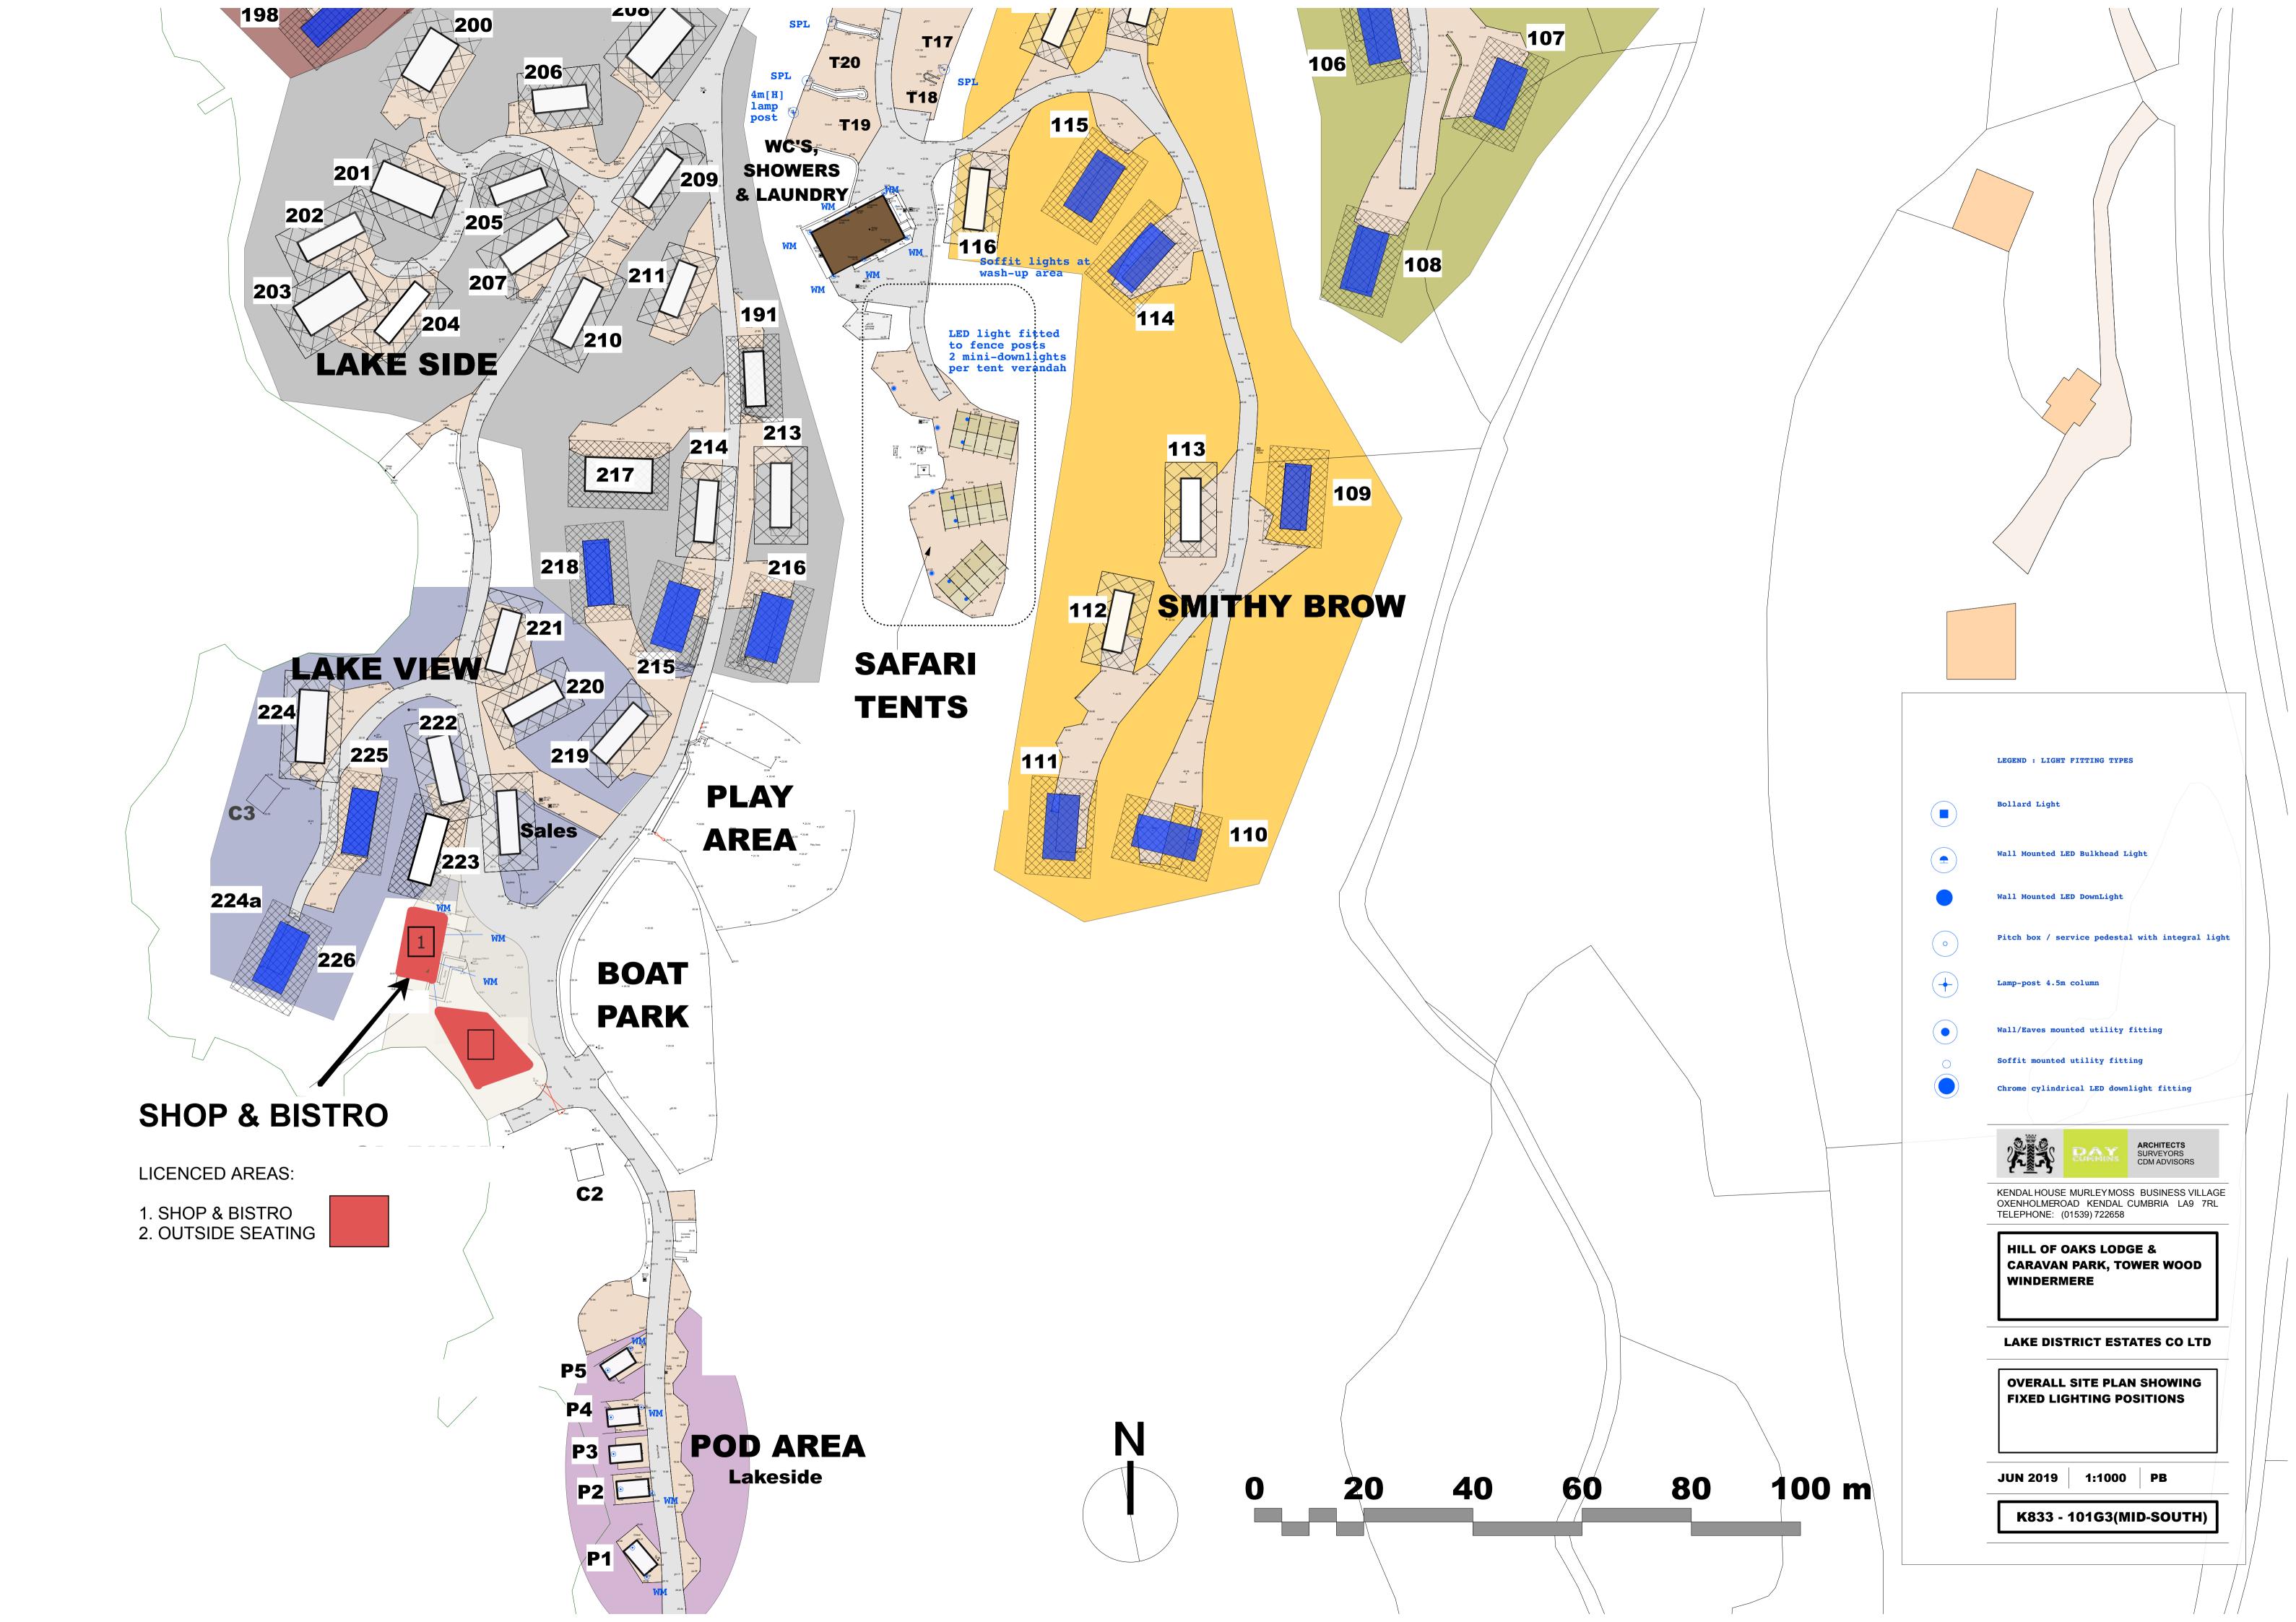

| Tele | phone number (if any)                                                                                                                                                             |                                                                                                              |
|------|-----------------------------------------------------------------------------------------------------------------------------------------------------------------------------------|--------------------------------------------------------------------------------------------------------------|
| E-m  | ail address (optional)                                                                                                                                                            |                                                                                                              |
| Par  | 3 Operating Schedule                                                                                                                                                              |                                                                                                              |
| Whe  | en do you want the premises licence to start?                                                                                                                                     | DD         MM         YYYY           1         1         0         6         2         0         2         1 |
| •    | ou wish the licence to be valid only for a limited period, when ou want it to end?                                                                                                | DD MM YYYY                                                                                                   |
| sho  | of Oaks is a lodge and caravan park occupying an idyllic<br>res of Lake Windermere. It currently operates with pren<br>A) 0086 for the shop, which will be surrendered if this ap | nises licence number                                                                                         |
|      | site has a convenience shop and bistro not accessible to efit of visitors and guests staying on site.                                                                             | o the public and for the                                                                                     |
|      | is an application for the grant of a premises licence for consumption on and off the premises.                                                                                    | the retail sale of alcohol                                                                                   |
|      | sales is sought to allow purchases from the shop and bis<br>sts who might remove alcohol to their place of accomm                                                                 | •                                                                                                            |
|      | shop and bistro is the main focus of the application and used area, along with the outside space as shown on the                                                                  | •                                                                                                            |
| Lice | nsable activities will only occur at ground level.                                                                                                                                |                                                                                                              |
|      | 000 or more people are expected to attend the premises at any time, please state the number expected to attend.                                                                   |                                                                                                              |
| Wha  | at licensable activities do you intend to carry on from the premise                                                                                                               | es?                                                                                                          |
| (ple | ase see sections 1 and 14 and Schedules 1 and 2 to the Licensing                                                                                                                  | Act 2003)                                                                                                    |
| Prov | rision of regulated entertainment (please read guidance note 2)                                                                                                                   | Please tick all that apply                                                                                   |
| a)   | plays (if ticking yes, fill in box A)                                                                                                                                             |                                                                                                              |
| b)   | films (if ticking yes, fill in box B)                                                                                                                                             |                                                                                                              |
| c)   | indoor sporting events (if ticking yes, fill in box C)                                                                                                                            |                                                                                                              |
| d)   | boxing or wrestling entertainment (if ticking yes, fill in box D)                                                                                                                 |                                                                                                              |