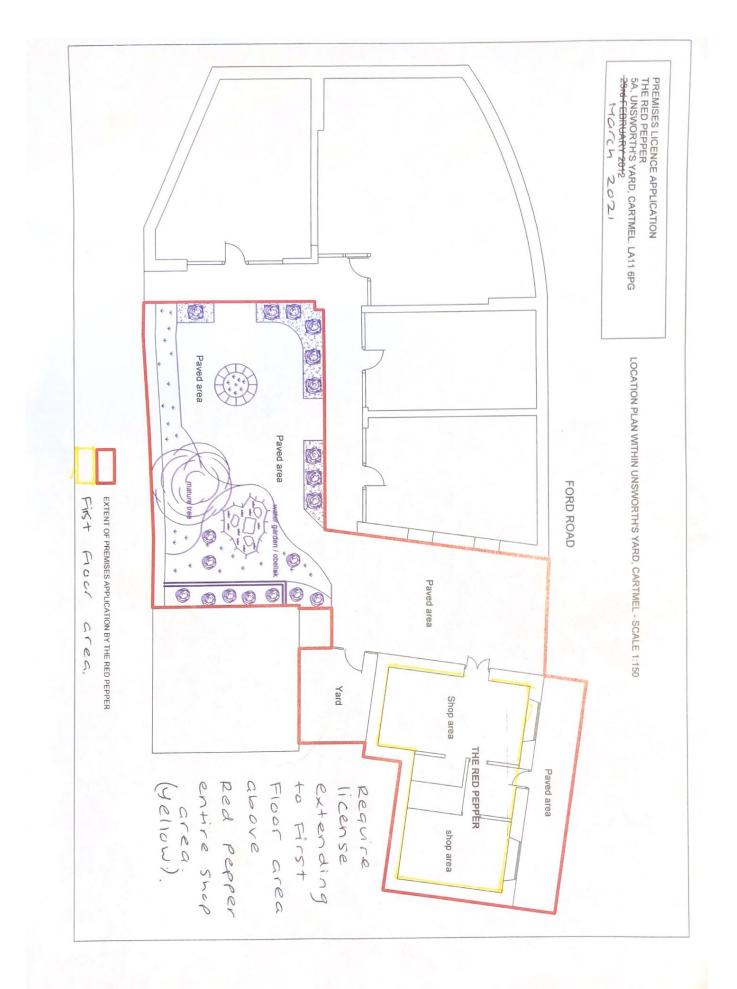

Do you want the proposed variation to have effect in relation to the introduction of the late night levy? (Please see guidance note 1) Yes No

Please describe briefly the nature of the proposed variation (Please see guidance note 2) extension or license to cover new First Flour area" and to enable us to hold small events such as wine tasting ovenings. our new First Flour area will have a small ber and we will serve Foud. \* First Flour area is above existing Bart shop area.