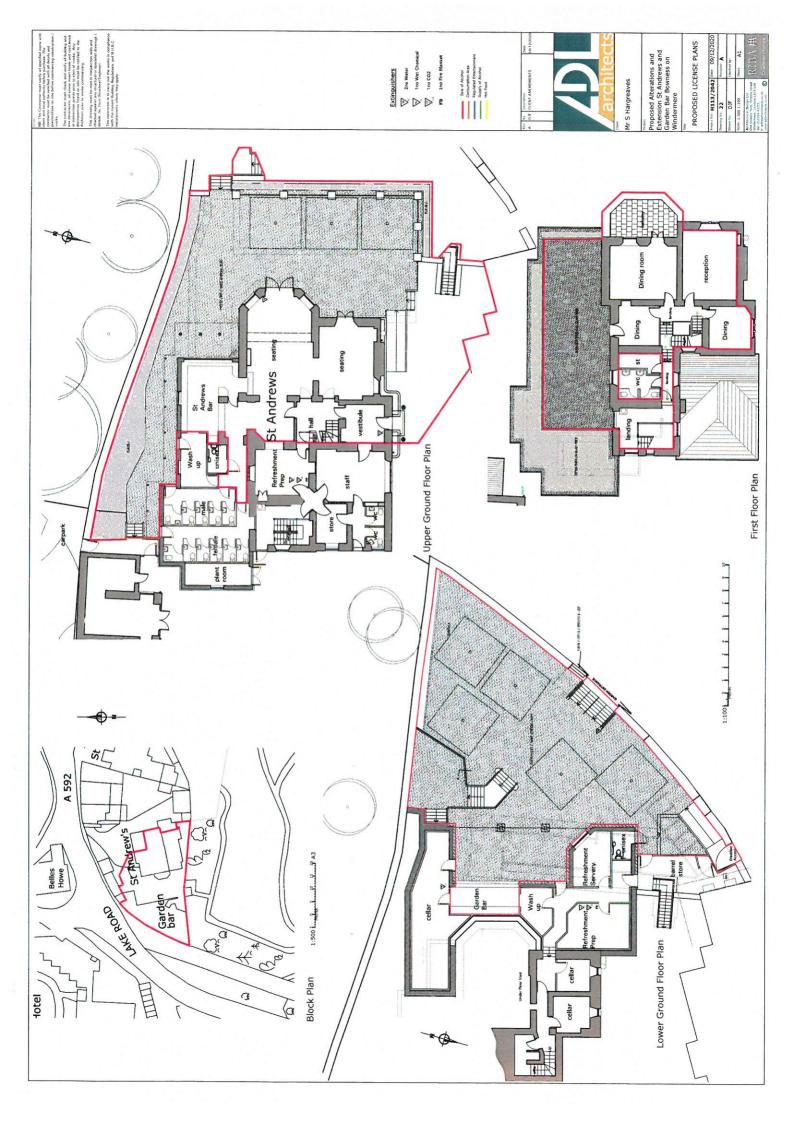

#### Part 1 - Premises Details

Postal address of premises or, if none, ordnance survey map reference or description

St. Andrews Lake Road

Off St. Martins Place

**Bowness on Windermere** 

Cumbria

| Post town | Bowness On Windermere | Postcode | LA23 3DE |  |
|-----------|-----------------------|----------|----------|--|
|-----------|-----------------------|----------|----------|--|

## Part 3 - Variation

| Please tick as appropriate                                                                                                                                                                                                                               |
|----------------------------------------------------------------------------------------------------------------------------------------------------------------------------------------------------------------------------------------------------------|
| Do you want the proposed variation to have effect as soon as possible? Yes \(\sime\) No                                                                                                                                                                  |
| If not, from what date do you want the variation to take DD MM YYYY effect?                                                                                                                                                                              |
| Do you want the proposed variation to have effect in relation to the introduction of the lat night levy? (Please see guidance note 1)                                                                                                                    |
| Please describe briefly the nature of the proposed variation (Please see guidance note 2)                                                                                                                                                                |
| The variation is to change the plans which currently accompany the Premises Licence to reflect proposed changes to the layout of the premises (proposed plans enclosed). There are no proposed changes to licensable activities or to permitted timings. |
|                                                                                                                                                                                                                                                          |
|                                                                                                                                                                                                                                                          |
|                                                                                                                                                                                                                                                          |
|                                                                                                                                                                                                                                                          |
| If your proposed variation would mean that 5,000 or more people are expected to attend the premises at any one time, please state the number expected to attend:                                                                                         |