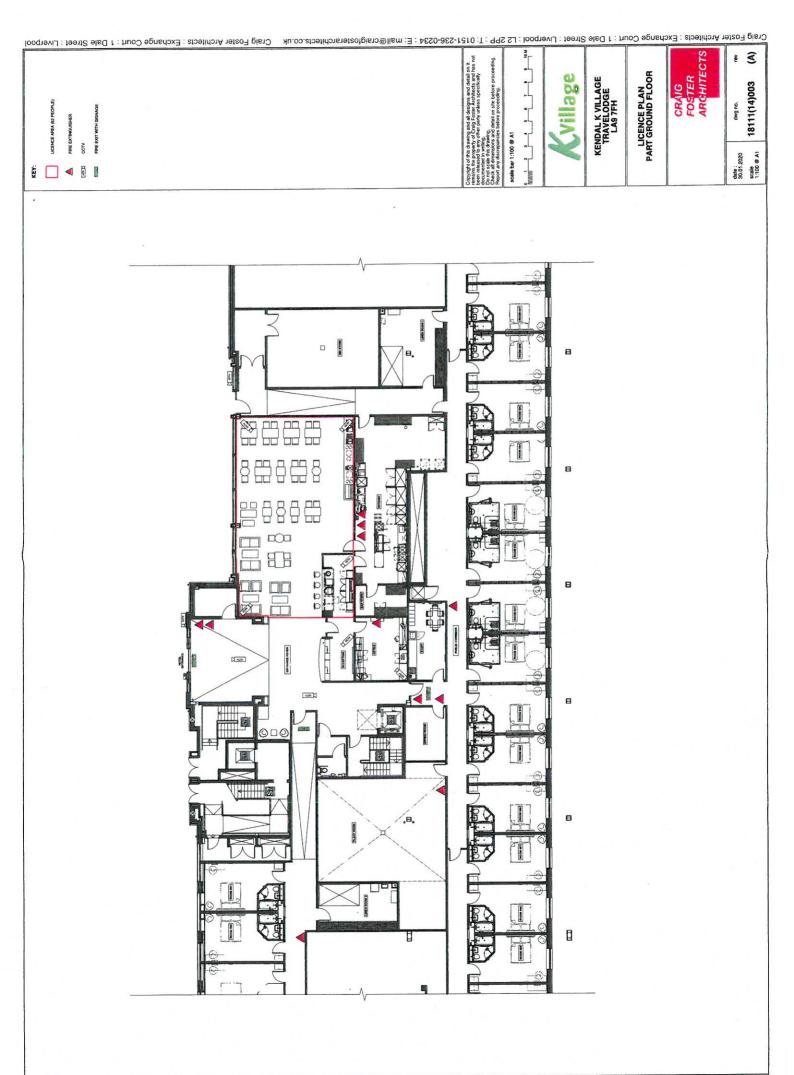

#### Part 1 - Premises Details

| Postal address                  | of premises or, if none, ordnance surve | y map reference or description                       |  |  |
|---------------------------------|-----------------------------------------|------------------------------------------------------|--|--|
| Travelodge Ko<br>Riverside Plac |                                         | South Lakeland District Council<br>Public Protection |  |  |
| Lound Road                      |                                         | 0 3 MAR 2020                                         |  |  |
|                                 |                                         |                                                      |  |  |
| Post town                       | Kendal                                  | Postcode LA9 7FW                                     |  |  |

# Part 3 Operating Schedule

| Wł            | nen do you want the premises licence to start? ASAP                                                                                           | DD MM YYYY                    |
|---------------|-----------------------------------------------------------------------------------------------------------------------------------------------|-------------------------------|
| If y<br>wa    | you wish the licence to be valid only for a limited period, when do you nt it to end?                                                         | DD MM YYYY                    |
| Ple           | ase give a general description of the premises (please read guidance note 1                                                                   | )                             |
| The<br>floo   | e premises will operate as a Travelodge hotel with 69 bedrooms and car                                                                        | fé bar located on the ground  |
| The<br>be     | e hotel will be open 24 hours a day. Between the hours of 23:00 and 10 restricted to hotel residents and bona fide guests of hotel residents. | 0:00 the sale of alcohol will |
|               |                                                                                                                                               |                               |
| If 5.<br>plea | 000 or more people are expected to attend the premises at any one time, as state the number expected to attend.                               | N/A                           |
| What          | at licensable activities do you intend to carry on from the premises?                                                                         |                               |
| (Ple          | ase see sections 1 and 14 of the Licensing Act 2003 and Schedules 1 and 2                                                                     | 2 to the Licensing Act 2003)  |
| Prov          | vision of regulated entertainment                                                                                                             | Please tick any that apply    |
| a)            | plays (if ticking yes, fill in box A)                                                                                                         |                               |
| b)            | films (if ticking yes, fill in box B)                                                                                                         |                               |
| c)            | indoor sporting events (if ticking yes, fill in box C)                                                                                        |                               |
| d)            | boxing or wrestling entertainment (if ticking yes, fill in box D)                                                                             |                               |
| e)            | live music (if ticking yes, fill in box E)                                                                                                    |                               |
| f)            | recorded music (if ticking yes, fill in box F)                                                                                                |                               |
| g)            | performances of dance (if ticking yes, fill in box G)                                                                                         |                               |
| h)            | anything of a similar description to that falling within (e), (f) or (g) (if ticking yes, fill in box H)                                      |                               |
| Prov          | vision of late night refreshment (if ticking yes, fill in box I)                                                                              | $\boxtimes$                   |
| Sup           | bly of alcohol (if ticking yes, fill in box J)                                                                                                | $\boxtimes$                   |
| In al         | l cases complete boxes K, L and M                                                                                                             |                               |

#### Please tick to indicate agreement

| • | I have made or enclosed payment of the fee.                                                                                                                                                                                                                                               | $\boxtimes$ |
|---|-------------------------------------------------------------------------------------------------------------------------------------------------------------------------------------------------------------------------------------------------------------------------------------------|-------------|
| • | I have enclosed the plan of the premises.                                                                                                                                                                                                                                                 | $\boxtimes$ |
| • | I have sent copies of this application and the plan to responsible authorities and others where applicable.                                                                                                                                                                               | $\boxtimes$ |
| • | I have enclosed the consent form completed by the individual I wish to be designated premises supervisor, if applicable.                                                                                                                                                                  | $\boxtimes$ |
| • | I understand that I must now advertise my application.                                                                                                                                                                                                                                    | $\boxtimes$ |
| • | I understand that if I do not comply with the above requirements my application will be rejected.                                                                                                                                                                                         | $\boxtimes$ |
|   | [Applicable to all individual applicants, including those in a partnership which is not a limited liability partnership, but not companies or limited liability partnerships] I have included documents demonstrating my entitlement to work in the United Kingdom (please read note 15). |             |