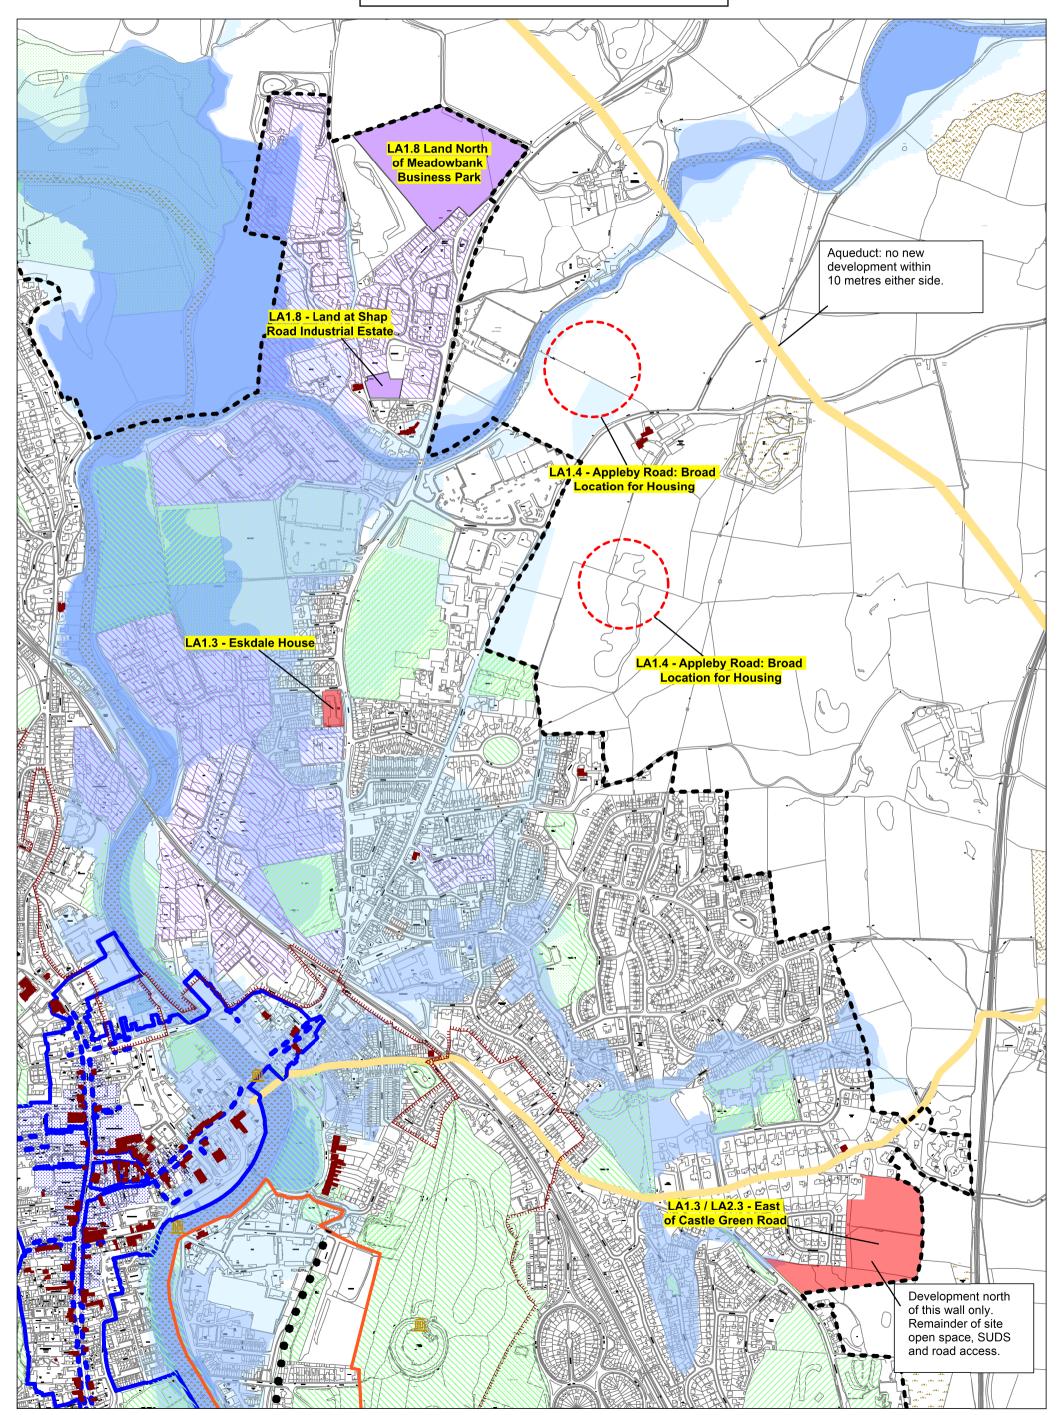

| until replaced by Lake District or Yorkshire Dales National Park Local Plans.                                                                  |
|                                                                                                              | Outside South Lakeland District Kendal Canal Head Area                                                                                         |
|                                                                                                              | Neighbourhood Area Boundary for Neighbourhood Plan                                                                                             |

Map 1.1

August 2019

### **Kendal North West**





Map 1.2

August 2019

### **Kendal North East**





Map 1.3

August 2019

### **Kendal South East**





August 2019

### **Kendal South West**







Reproduced from the Ordnance Survey mapping permission of the controller of Her Majesty's Stationery Office Crown Copyright. Unauthorised reproduction infringes Crown Copyright and may lead to prosecution or Civil Proceedings. Licence No. 100024277.

Map 2.1

### **Ulverston North**



17/12/2013



Map 2.2



17/12/2013



Map 2.3

17/12/2013

### **Ulverston East**





Map 2.4

17/12/2013

### **Ulverston Town Centre**

DISTRI



Reproduced from the Ordnance Survey mapping permission of the controller of Her Majesty's Stationary Office Crown Copyright. Unauthorised reproduction infringes Crown Copyright and may lead to prosecution or Civil Proceedings. Licence No. 100024277.



Reproduce