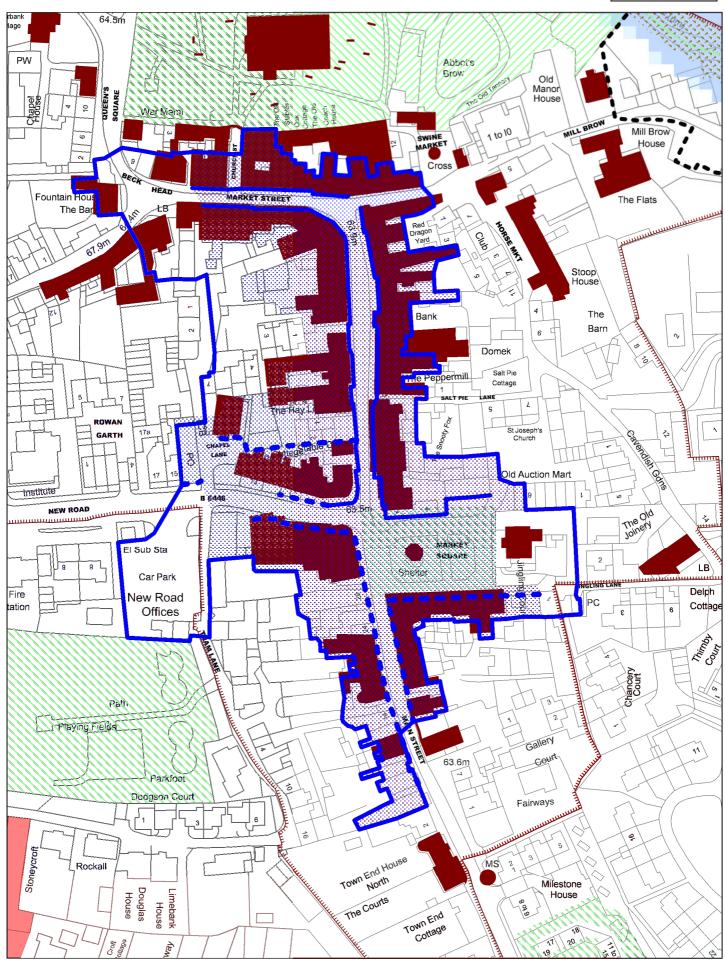

### Kirkby Lonsdale Town Centre

17/12/2013

Reproduced from the Ordnance Survey mapping permission of the controller of Her Majesty's Stationary Office Crown Copyright. Unauthorised reproduction infringes Crown Copyright and may lead to prosecution or Civil Proceedings. Licence No. 100024277.