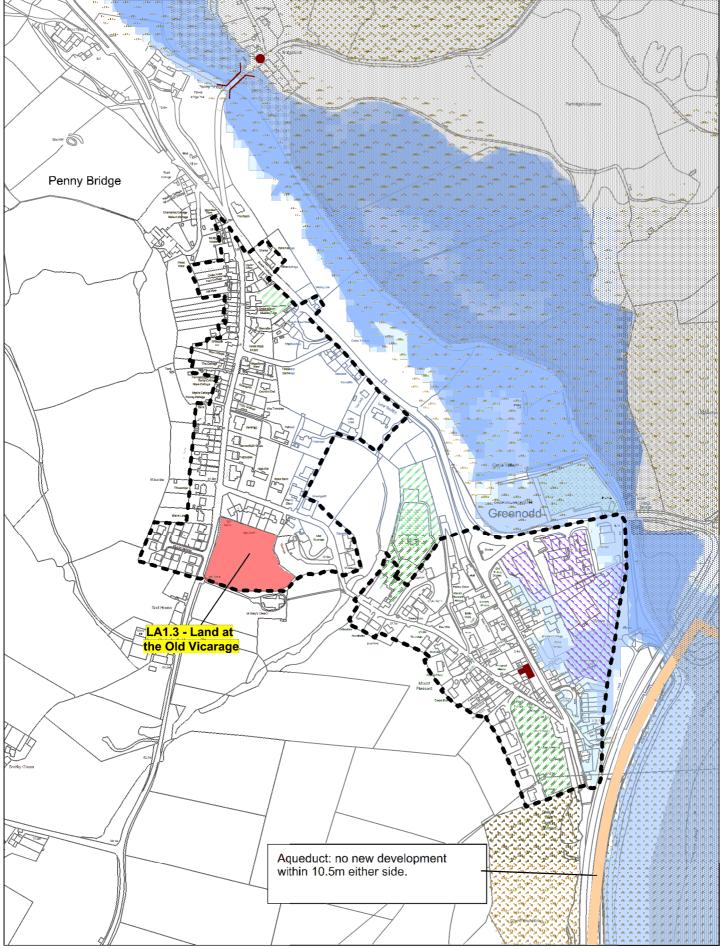

yright and may lead to prosecution or Civil Proceedings. Licence No. 100024277.



Reproduced from the Ordnance Survey mapping permission of the controller of Her Majesty's Stationary Office Crown Copyright. Unauthorised reproduction infringes Crown Copyright and may lead to prosecution or Civil Proceedings. Licence No. 100024277.

### **Burton in Kendal**











17/12/2013

### Endmoor with Gatebeck





Reproduced from the Ordnance Survey mapping permission of the controller of Her Majesty's Stationary Office Crown Copyright. Unauthorised reproduction infringes Crown Copyright and may lead to prosecution or Civil Proceedings. Licence No. 100024277.



17/12/2013

### Flookburgh and Cark





17/12/2013

### Great Urswick & Little Urswick





17/12/2013

# Greenodd & Penny Bridge







### **Kirkby in Furness**









Reproduced from the Ordnance Survey mapping permission of the controller of Her Majesty's Stationary Office Crown Copyright. Unauthorised reproduction infringes Crown Copyright and may lead to prosecution or Civil Proceedings. Licence No. 100024277.



Reproduced from the Ordnance Survey mapping permission of the controller of Her Majesty's Stationary Office Crown Copyright. Unauthorised reproduction infringes Crown Copyright and may lead to prosecution or Civil Proceedings. Licence No. 100024277.

17/12/2013

### **Swarthmoor**





Reproduced from the Ordnance Survey mapping permission of the controller of Her Majesty's Stationary Office Crown Copyright. Unauthorised reproduction infringes Crown Copyright and may lead to prosecution or Civil Proceed