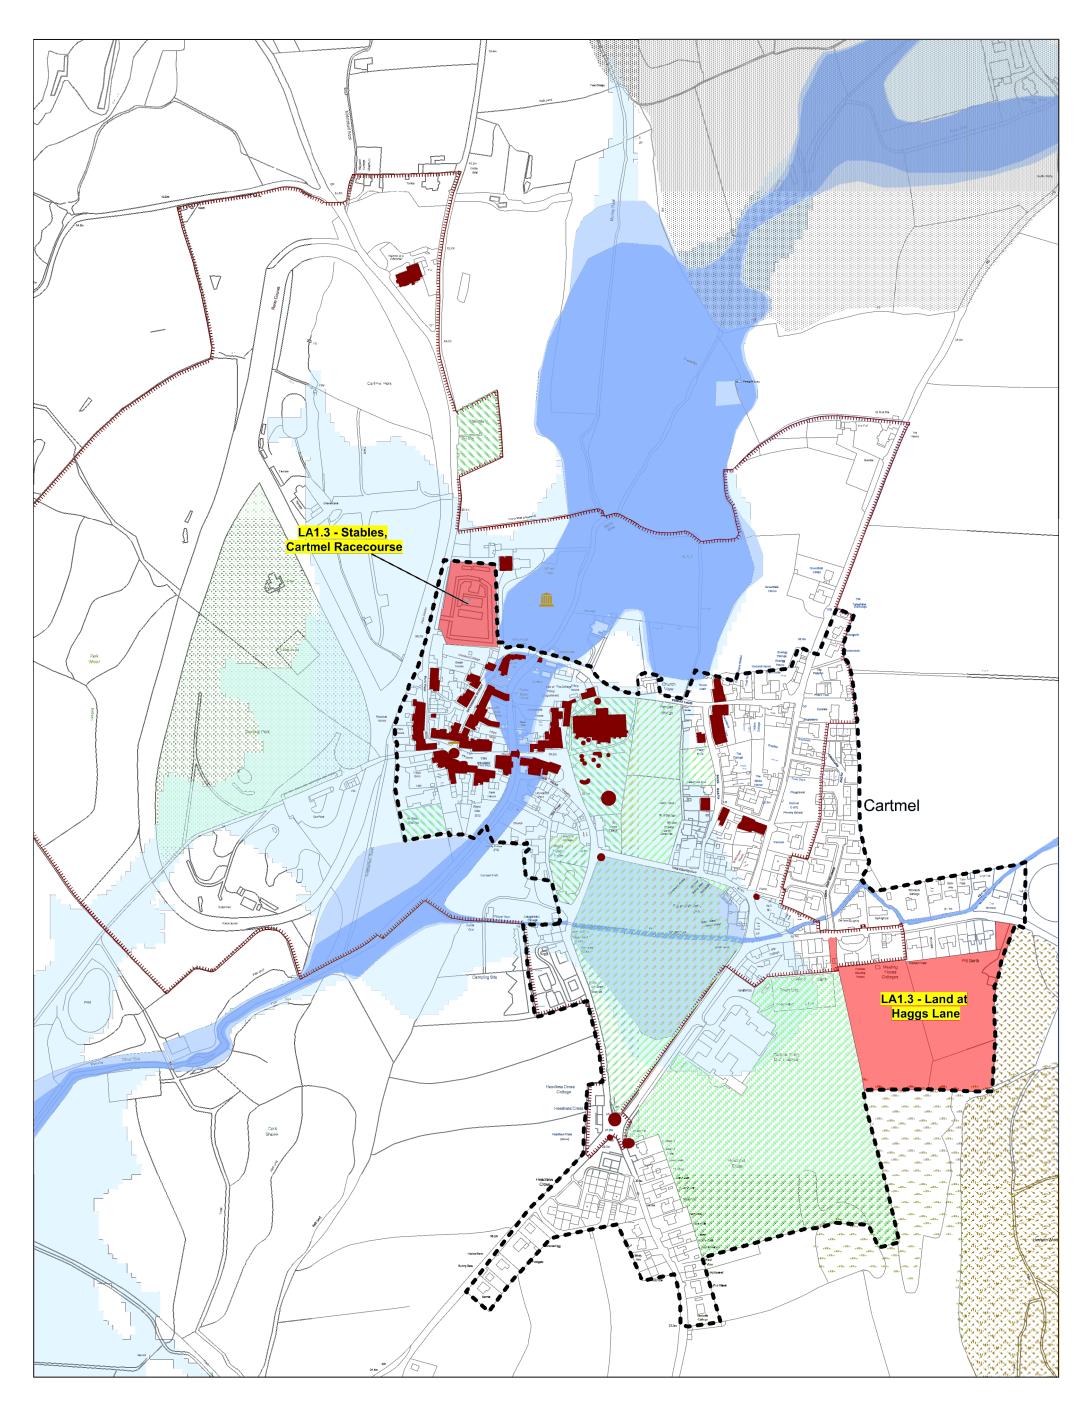

ssion of the controller of Her Majesty's Stationary Office Crown Copyright. Unauthorised reproduction infringes Crown Copyright and may lead to prosecution or Civil Proceedings. Licence No. 100024277.

17/12/2013





17/12/2013

### **Broughton in Furness**





Reproduced from the Ordnance Survey mapping permission of the controller of Her Majesty's Stationary Office Crown Copyright. Unauthorised reproduction infringes Crown Copyright and may lead to prosecution or Civil Proceedings. Licence No. 100024277.



Reproduced from the Ordnance Survey mapping permission of the controller of Her Majesty's Stationary Office Crown Copyright. Unauthorised reproduction infringes Crown Copyright and may lead to prosecution or Civil Proceedings. Licence No. 100024277.

### **Burton in Kendal**











17/12/2013

### Endmoor with Gatebeck





Reproduced from the Ordnance Survey mapping permission of the controller of Her Majesty's Stationary Office Crown Copyright. Unauthorised reproduction infringes Crown Copyright and may lead to prosecution or Civil Proceedings. Licence No. 100024277.



17/12/2013

### Flookburgh and Cark





17/12/2013

### Great Urswick & Little Urswick





17/12/2013

# Greenodd & Penny Bridge







### **Kirkby in Furness**









Reproduced from the Ordnance Survey mapping permission of the controller of Her Majesty's Stationary Office Crown Copyright. Unauthorised reproduction infringes Crown Copyright and may lead to prosecution or Civil Proceedings. Licence No. 100024277.



Reproduced from the Ordnance Survey mapping permission of the controller o