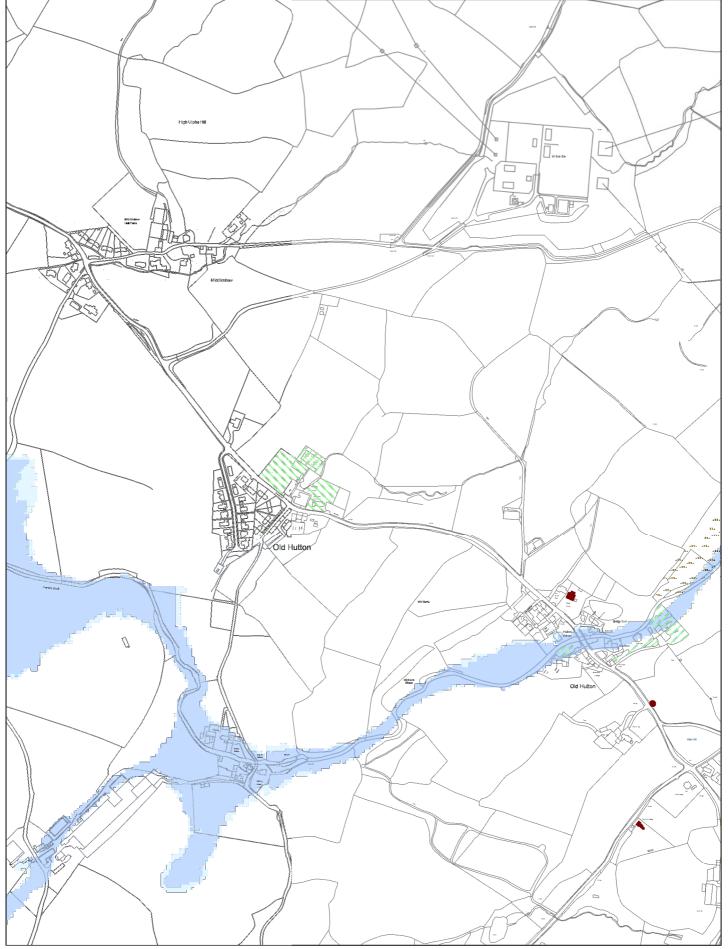

# **Old Hutton**

including Middleshaw and Bridgend

Reproduced from the Ordnance Survey mapping permission of the controller of Her Majesty's Stationary Office Crown Copyright. Unauthorised reproduction infringes Crown Copyright and may lead to prosecution or Civil Proceedings. Licence No. 100024277.

Reproduced from the Ordnance Survey mapping permission of the controller of Her Majesty's Stationary Office Crown Copyright. Unauthorised reproduction infringes Crown Copyright and may lead to prosecution or Civil Proceedings. Licence No. 100024277.