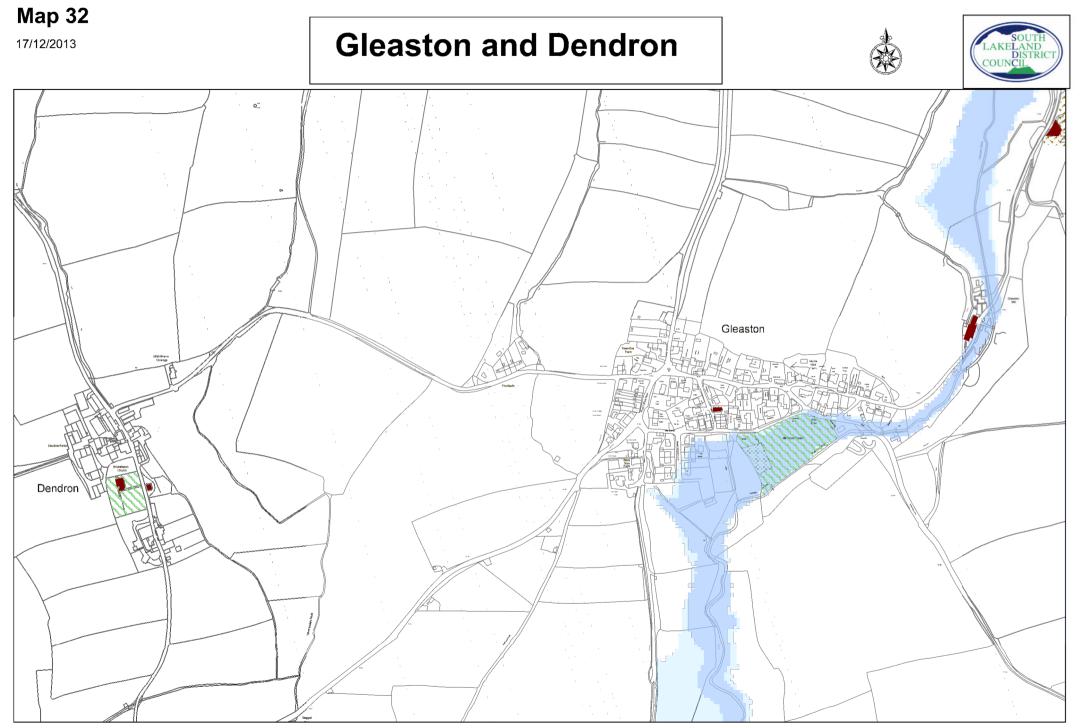

- 23 Aldingham
- 24 Barbon and Casterton
- 25 Bardsea
- 26 Baycliff
- 27 Beetham and Slack Head \*\*\*
- 28 Brigsteer
- 29 Carr Bank \*\*\*\*
- 30 Crooklands
- 31 Gilpin Bridge, near Levens
- 32 Gleaston and Dendron
- 33 Grayrigg
- 34 Heversham and Leasgill
- 35 Leece
- 36 Lindal in Furness
- 37 Meal Bank
- 38 Old Hutton including Middleshaw and Bridge End
- 39 Scales
- 40 Sedgwick
- 41 Stainton with Adgarley