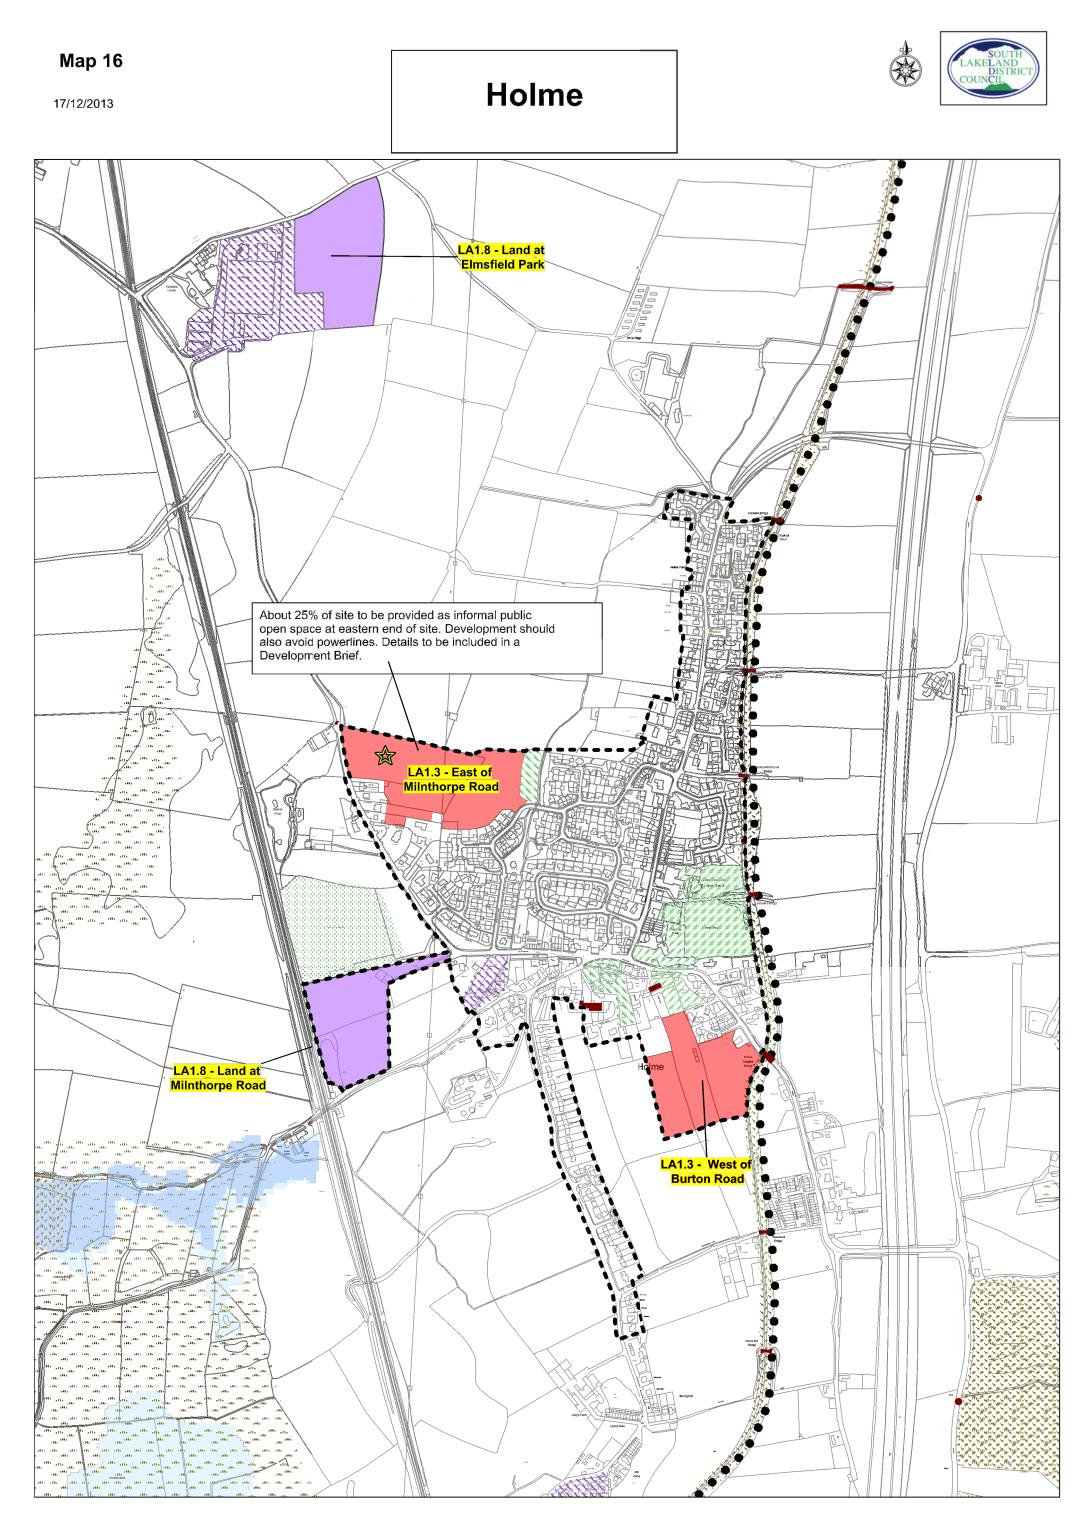

ight and may lead to prosecution or Civil Proceedings. Licence No. 100024277.



Reproduced from the Ordnance Survey mapping permission of the controller of Her Majesty's Stationary Office Crown Copyright. Unauthorised reproduction infringes Crown Copyright and may lead to prosecution or Civil Proceedings. Licence No. 100024277.

### **Burton in Kendal**











17/12/2013

### Endmoor with Gatebeck





Reproduced from the Ordnance Survey mapping permission of the controller of Her Majesty's Stationary Office Crown Copyright. Unauthorised reproduction infringes Crown Copyright and may lead to prosecution or Civil Proceedings. Licence No. 100024277.



17/12/2013

### Flookburgh and Cark





17/12/2013

### Great Urswick & Little Urswick





17/12/2013

# Greenodd & Penny Bridge







### **Kirkby in Furness**









Reproduced from the Ordnance Survey mapping permission of the controller of Her Majesty's Stationary Office Crown Copyright. Unauthorised reproduction infringes Crown Copyright and may lead to prosecution or Civil Proceedings. Licence No. 100024277.



Reproduced from the Ordnance Survey mapping permission of the controller of Her Majesty's Stationary Office Crown Copyright. Unauthorised reproduction infringes Crown Copyright and may lead to prosecution or Civil Proceedings. Licence No. 100024277.

17/12/2013

### **Swarthmoor**





Reproduced from the Ordnance Survey mapping permission of the controller of Her Majesty's Stationary Office Crown Copyright. Unauthorised reproduction infringes Crown Copyright and may lead to prosecution or Civil Proceedin