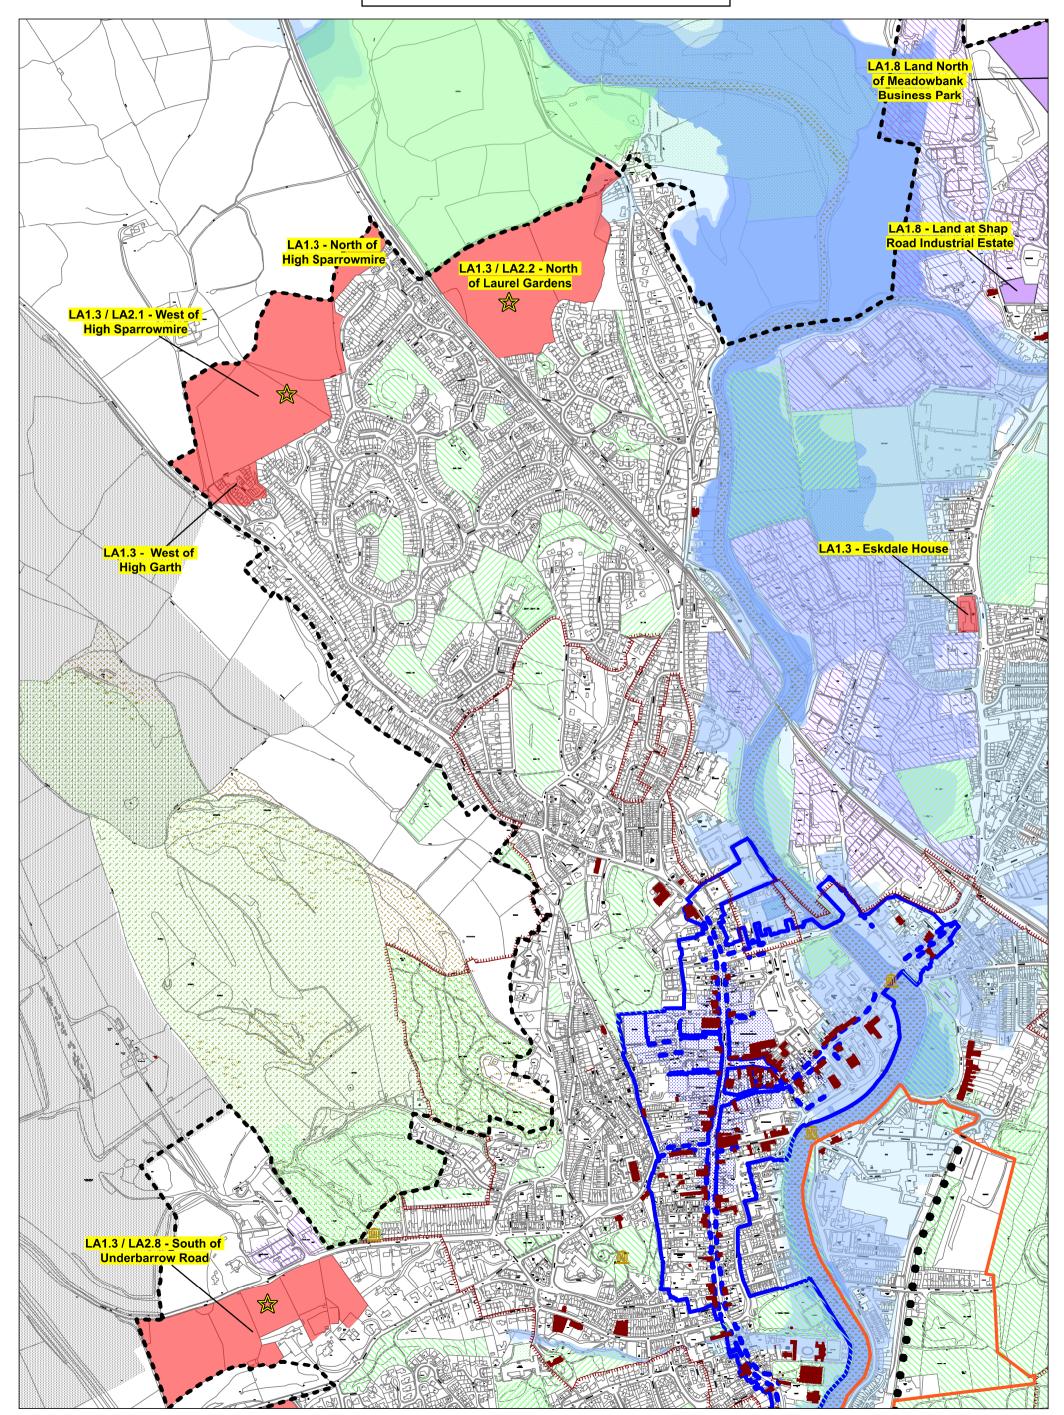

| until replaced by Lake District or Yorkshire Dales National Park Local Plans.                                                                  |
|                                                                                                              | Outside South Lakeland District Kendal Canal Head Area                                                                                         |
|                                                                                                              | Neighbourhood Area Boundary for Neighbourhood Plan                                                                                             |

Map 1.1

August 2019

### **Kendal North West**





Map 1.2

August 2019

### **Kendal North East**





Map 1.3

August 2019

### **Kendal South East**





August 2019

### **Kendal South West**







Reproduced from the Ordnance Survey mapping permission of the controller of Her Majesty's Stationery Office Crown Copyright. Unauthorised reproduction infringes Crown Copyright and may lead to prosecution or Civil Proceedings. Licence No. 100024277.

Map 2.1

### **Ulverston North**



17/12/2013



Map 2.2



17/12/2013



Map 2.3

17/12/2013

### **Ulverston East**





Map 2.4

17/12/2013

### **Ulverston Town Centre**

DISTRI



Reproduced from the Ordnance Survey mapping permission of the controller of Her Majesty's Stationary Office Crown Copyright. Unauthorised reproduction infringes Crown Copyright and may lead to prosecution or C