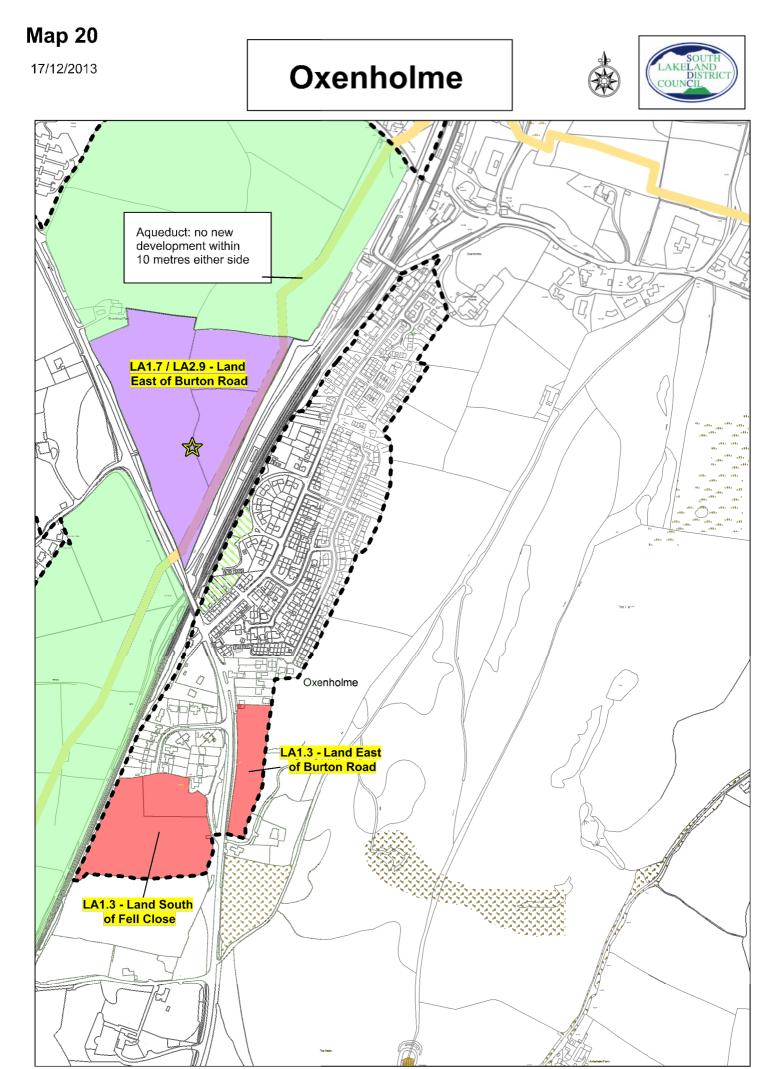

### Settlement Inset Map Index

- 00 Key
- 1.1 Kendal North West
- 1.2 Kendal North East
- 1.3 Kendal South East
- 1.4 Kendal South West
- 1.5 Kendal Town Centre
- 2.1 Ulverston North
- 2.2 Ulverston South
- 2.3 Ulverston East
- 2.4 Ulverston Town Centre
- 3.1 Grange over Sands North
- 3.2 Grange over Sands South
- 3.3 Grange over Sands Town Centre
- 4.1 Kirkby Lonsdale
- 4.2 Kirkby Lonsdale Town Centre
- 5.1 Milnthorpe (with Ackenthwaite)
- 5.2 Milnthorpe Village Centre
- 6 Allithwaite
- 7 Arnside \*
- 8 Broughton in Furness
- 9 Burneside
- 10 Burton in Kendal and Clawthorpe
- 11 Cartmel
- 12 Endmoor with Gatebeck
- 13 Flookburgh and Cark
- 14 Great Urswick & Little Urswick
- 15 Greenodd & Penny Bridge
- 16 Holme
- 17 Kirkby in Furness
- 18 Levens
- 19 Natland
- 20 Oxenholme
- 21 Storth & Sandside \*\*
- 22 Swarthmoor