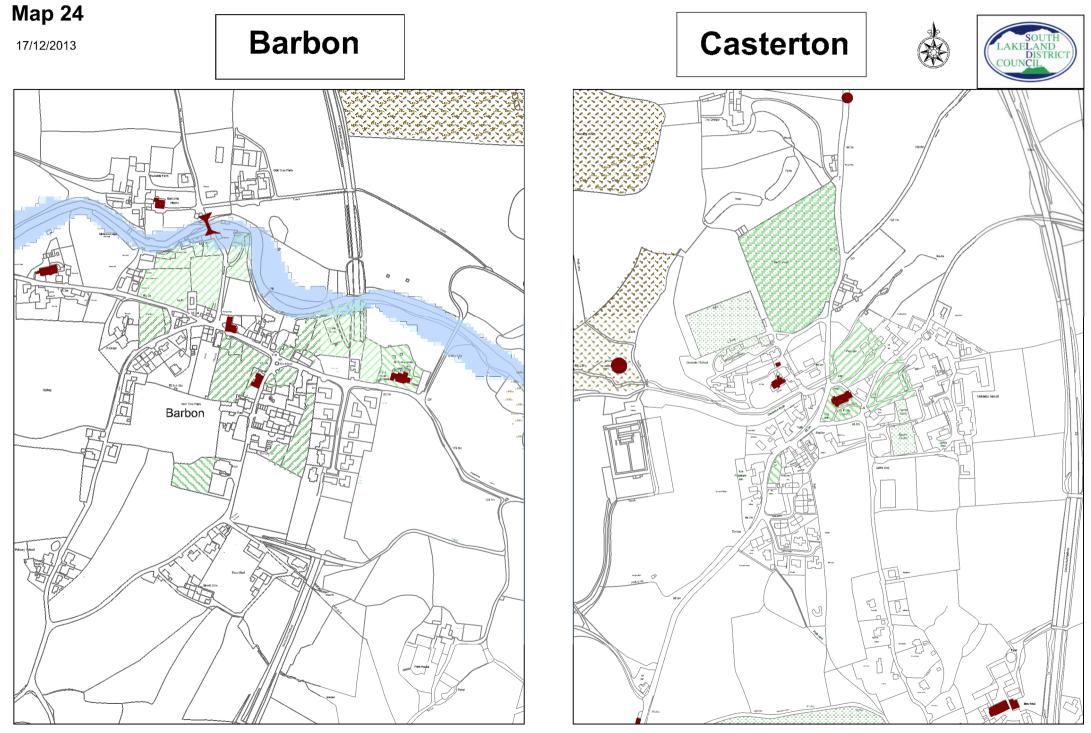

nce Survey mapping permission of the controller of Her Majesty's Stationary Office Crown Copyright. Unauthorised reproduction infringes Crown Copyright and may lead to prosecution or Civil Proceedings. Licence No. 100024277.



Reproduced from the Ordnance Survey mapping permission of the controller of Her Majesty's Stationary Office Crown Copyright. Unauthorised reproduction infringes Crown Copyright and may lead to prosecution or Civil Proceedings. Licence No. 100024277.

17/12/2013

### **Swarthmoor**





Reproduced from the Ordnance Survey mapping permission of the controller of Her Majesty's Stationary Office Crown Copyright. Unauthorised reproduction infringes Crown Copyright and may lead to prosecution or Civil Proceedings. Licence No. 100024277.



17/12/2013

## Aldingham









Reproduced from the Ordnance Survey mapping permission of the controller of Her Majesty's Stationary Office Crown Copyright. Unauthorised reproduction infringes Crown Copyright and may lead to prosecution or Civil Proceedings. Licence No. 100024277.



Reproduced from the Ordnance Survey mapping permission of the controller of Her Majesty's Stationary Office Crown Copyright. Unauthorised reproduction infringes Crown Copyright and may lead to prosecution or Civil Proceedings. Licence No. 100024277.

17/12/2013

## Baycliff





Reproduced from the Ordnance Survey mapping permission of the controller of Her Majesty's Stationary Office Crown Copyright. Unauthorised reproduction infringes Crown Copyright and may lead to prosecution or Civil Proceedings. Licence No. 100024277.

17/12/2013

##