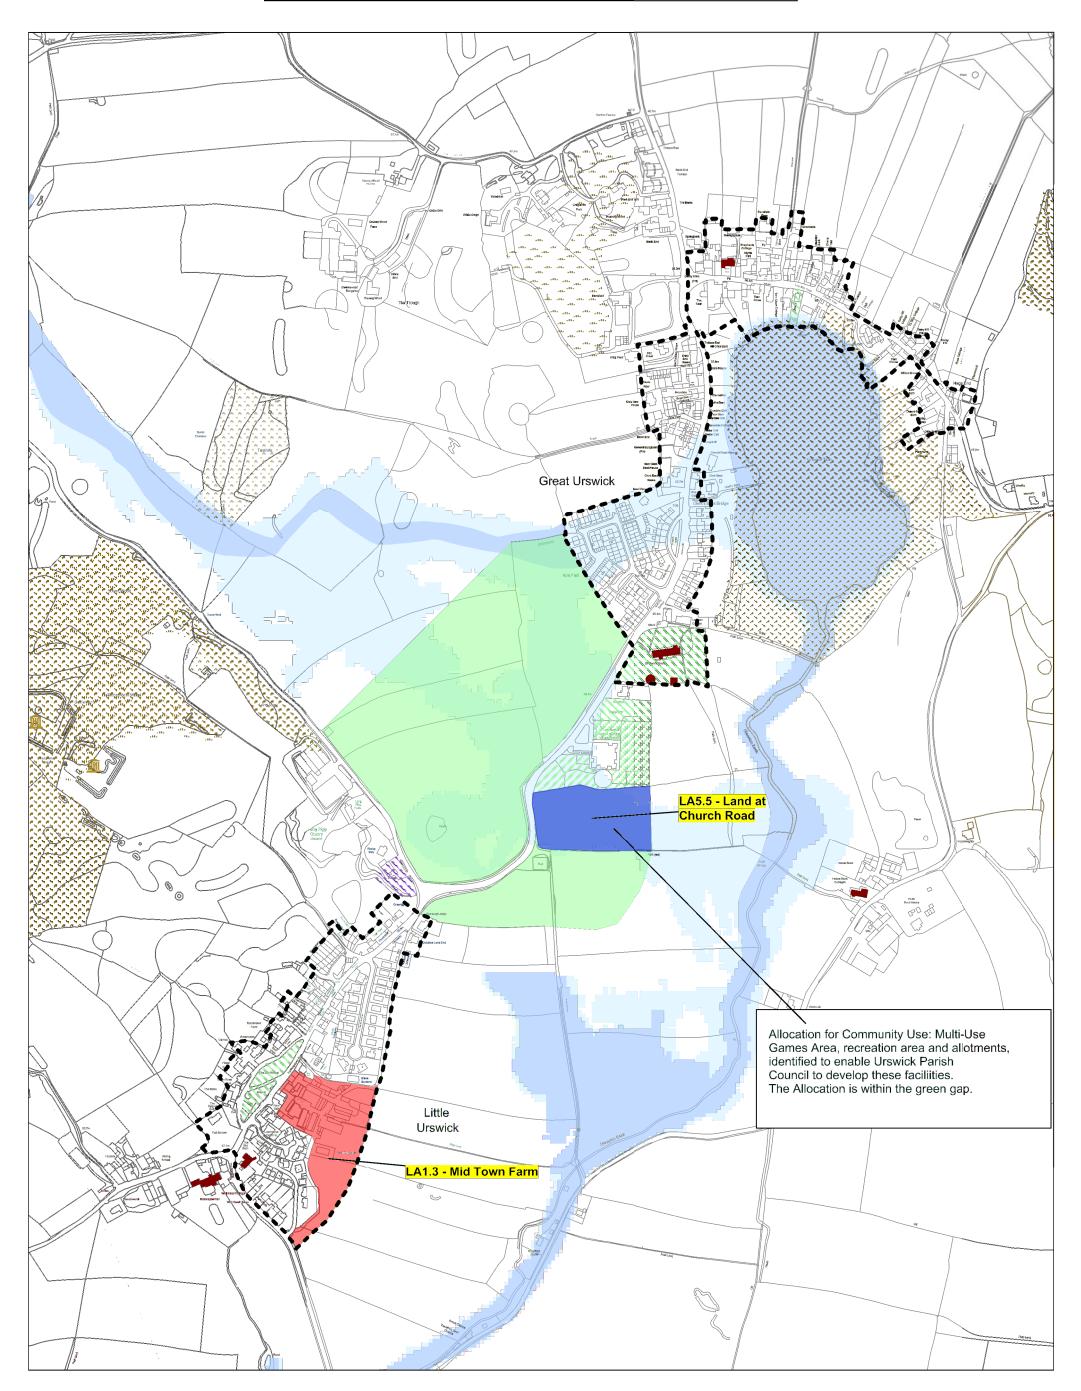

authorised reproduction infringes Crown Copyright and may lead to prosecution or Civil Proceedings. Licence No. 100024277.



Reproduced from the Ordnance Survey mapping permission of the controller of Her Majesty's Stationary Office Crown Copyright. Unauthorised reproduction infringes Crown Copyright and may lead to prosecution or Civil Proceedings. Licence No. 100024277.

### **Burton in Kendal**











17/12/2013

### Endmoor with Gatebeck





Reproduced from the Ordnance Survey mapping permission of the controller of Her Majesty's Stationary Office Crown Copyright. Unauthorised reproduction infringes Crown Copyright and may lead to prosecution or Civil Proceedings. Licence No. 100024277.



17/12/2013

### Flookburgh and Cark





17/12/2013

### Great Urswick & Little Urswick





17/12/2013

# Greenodd & Penny Bridge







### **Kirkby in Furness**









Reproduced from the Ordnance Survey mapping permission of the controller of Her Majesty's Stationary Office Crown Copyright. Unauthorised reproduction infringes Crown Copyright and may lead to prosecution or Civil Proceedings. Licence No. 100024277.



Reproduced from the Ordnance Survey mapping permission of the controller of Her Majesty's Stationary Office Crown Copyright. Unauthorised reproduction infringes Crown Copyright and may lead to prosecution or Civil Proceedings. Licence No. 100024277.

17/12/2013

### **Swarthmoor**





Reproduced from the Ordnance Survey mapping permission of the controller of Her Majesty's Stationary Office Crown Copyright. Unauthorised reproduction infringes Crown Copyright a