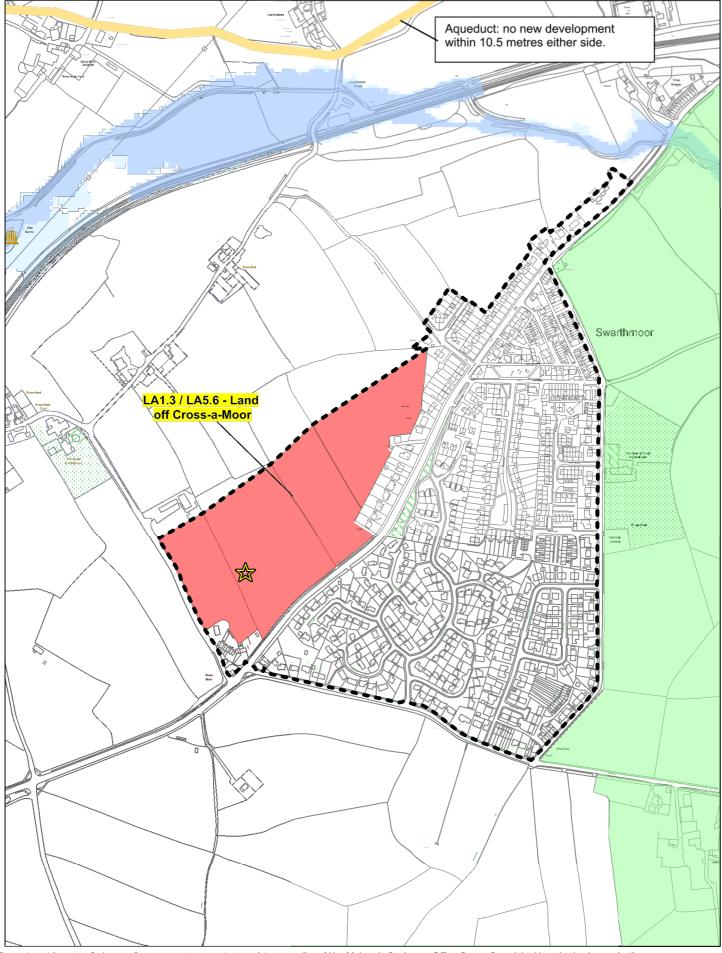

### **Swarthmoor**

Reproduced from the Ordnance Survey mapping permission of the controller of Her Majesty's Stationary Office Crown Copyright. Unauthorised reproduction infringes Crown Copyright and may lead to prosecution or Civil Proceedings. Licence No. 100024277.