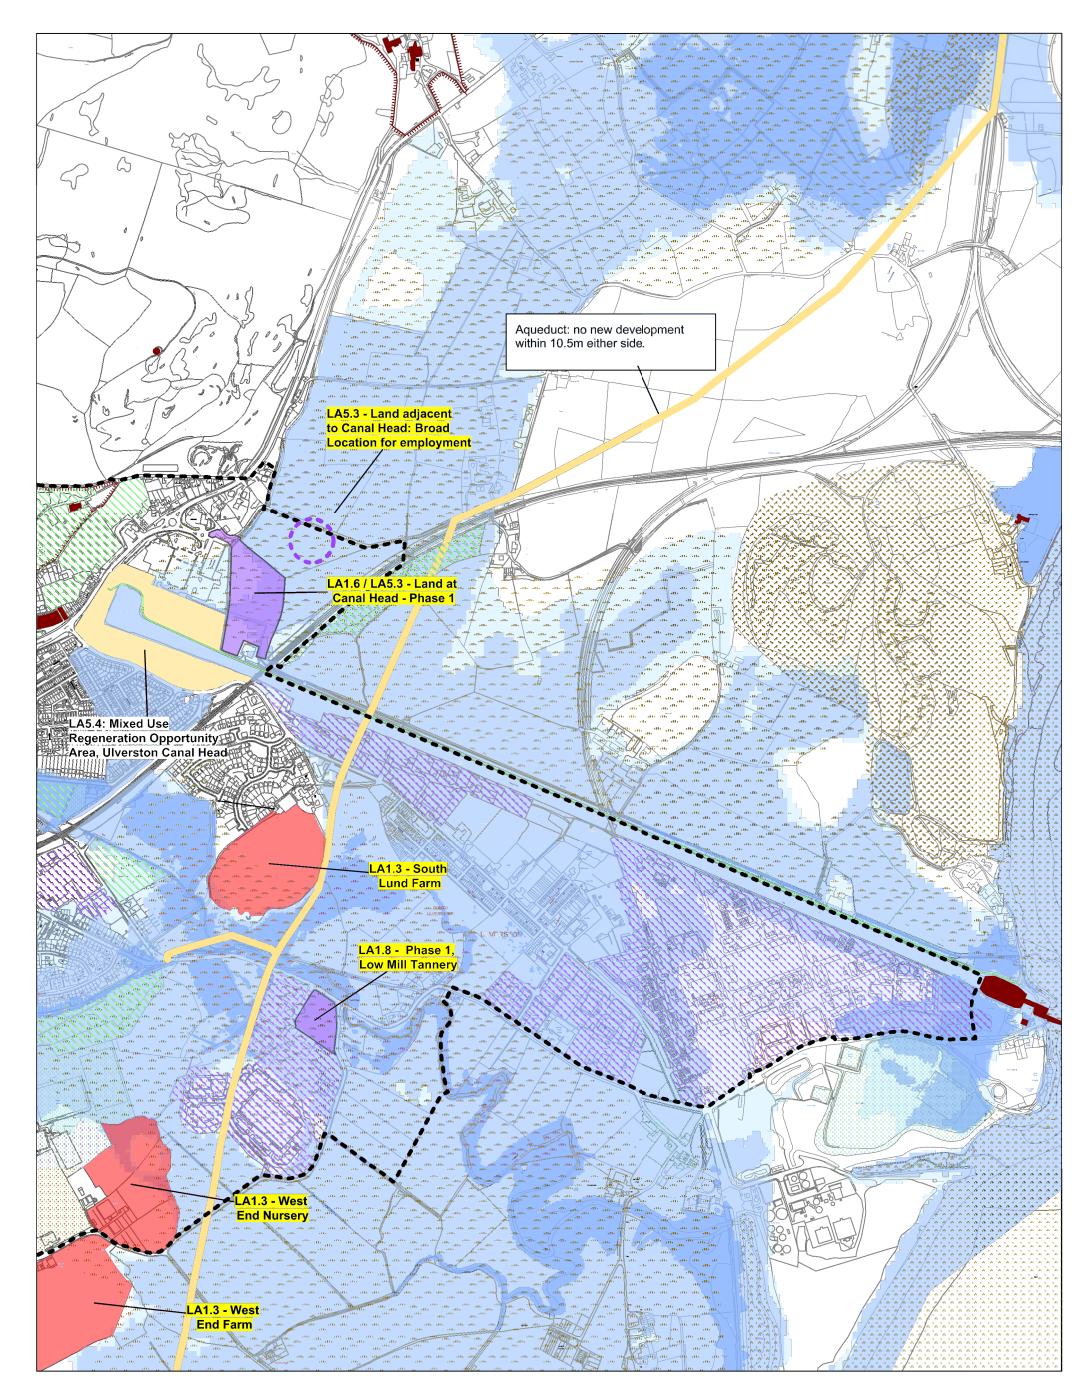

| Neighbourhood Area Boundary for Neighbourhood Plan                                                                                             |

Map 1.1

August 2019

### **Kendal North West**





Map 1.2

August 2019

### **Kendal North East**





Map 1.3

August 2019

### **Kendal South East**





August 2019

### **Kendal South West**







Reproduced from the Ordnance Survey mapping permission of the controller of Her Majesty's Stationery Office Crown Copyright. Unauthorised reproduction infringes Crown Copyright and may lead to prosecution or Civil Proceedings. Licence No. 100024277.

Map 2.1

### **Ulverston North**



17/12/2013



Map 2.2



17/12/2013



Map 2.3

17/12/2013

### **Ulverston East**





Map 2.4

17/12/2013

### **Ulverston Town Centre**

DISTRI



Reproduced from the Ordnance Survey mapping permission of the controller of Her Majesty's Stationary Office Crown Copyright. Unauthorised reproduction infringes Crown Copyright and may lead to prosecution or Civil Proceedings. Licence No. 100024277.



Reproduced from the Ordnance Survey mapping permission of the controller of Her Majesty's Stationery Office Crown Copyright. Unauthorised reproduction infringes Crown Copyright and may lead to prosecution or Civil Proceedings. Licence No. 100024277.

Map 3.2

### **Grange South**



August 2019





Reproduced from the Ordnance Survey mapping permission of the controller of Her Majesty's Stationary Office Crown Copyright. Unauthorised reproduction infringes Crown Copyright and m