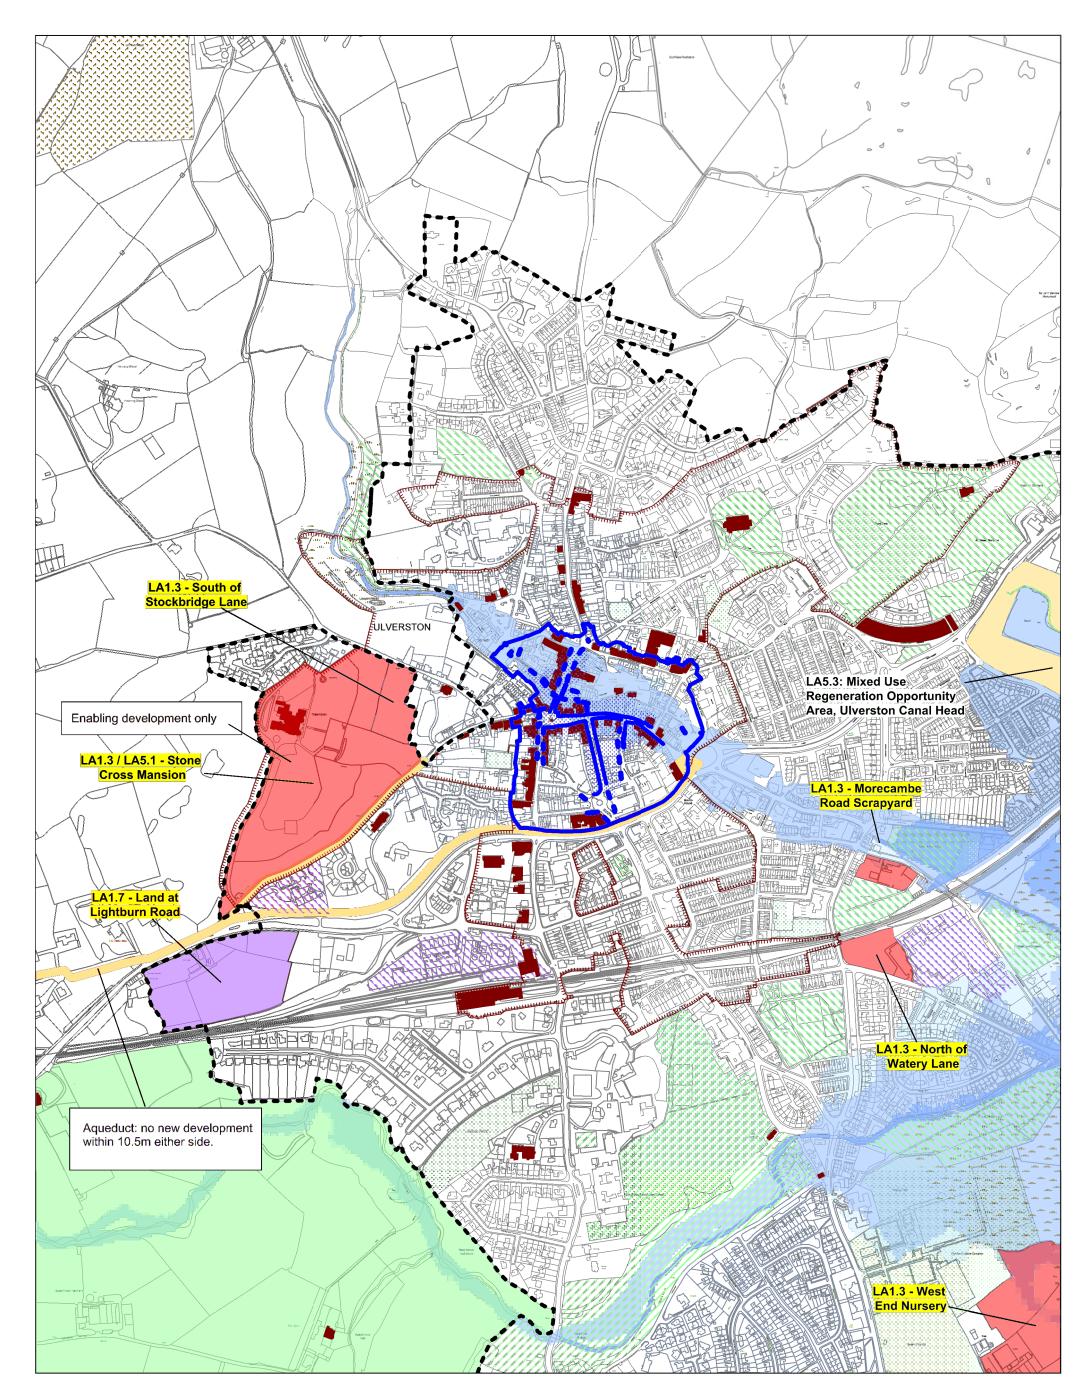

### **Ulverston East**

Map 2.4

17/12/2013

### **Ulverston Town Centre**

DISTRI

Reproduced from the Ordnance Survey mapping permission of the controller of Her Majesty's Stationary Office Crown Copyright. Unauthorised reproduction infringes Crown Copyright and may lead to prosecution or Civil Proceedings. Licence No. 100024277.