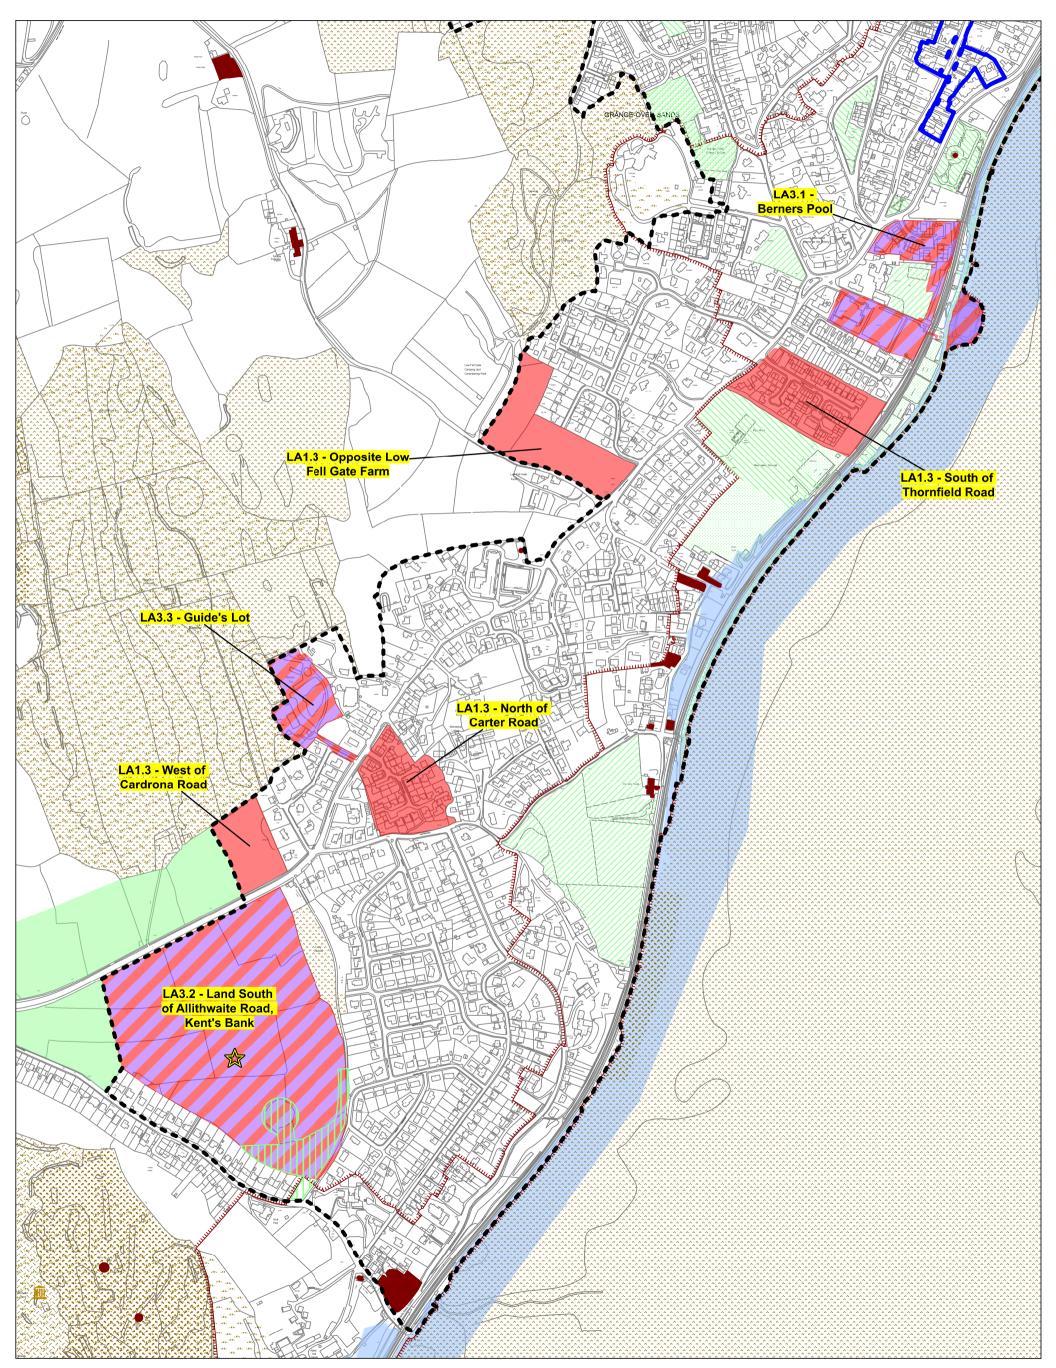

Map 3.2

### **Grange South**

August 2019

Reproduced from the Ordnance Survey mapping permission of the controller of Her Majesty's Stationary Office Crown Copyright. Unauthorised reproduction infringes Crown Copyright and may lead to prosecution or Civil Proceedings. Licence No. 100024277.