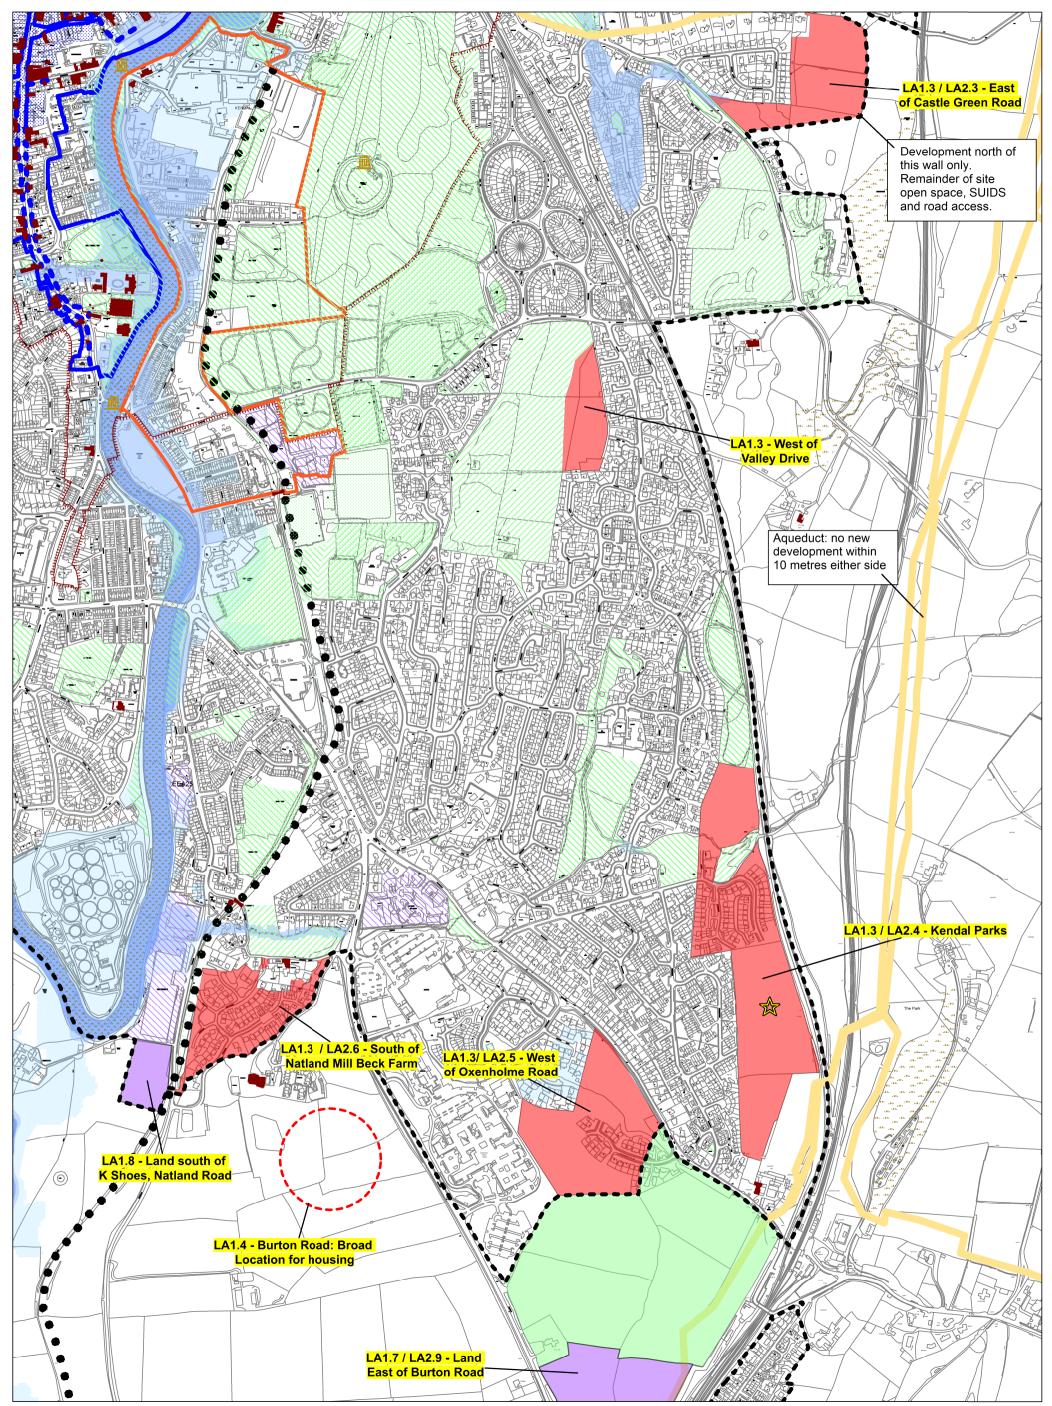

ake District or Yorkshire Dales National Park Local Plans.                                                                  |
|                                                                                                              | Outside South Lakeland District Kendal Canal Head Area                                                                                         |
|                                                                                                              | Neighbourhood Area Boundary for Neighbourhood Plan                                                                                             |

Map 1.1

August 2019

### **Kendal North West**





Map 1.2

August 2019

### **Kendal North East**





Map 1.3

August 2019

### **Kendal South East**





August 2019

### **Kendal South West**







Reproduced from the Ordnance Survey mapping permission of the controller of Her Majesty's Stationery Office Crown Copyright. Unauthorised reproduction infringes Crown Copyright and may lead to prosecution or Civil Proceedings. Licence No. 100024277.

Map 2.1

### **Ulverston North**



17/12/2013



Map 2.2



17/12/2013



Map 2.3

17/12/2013

### **Ulverston East**





Map 2.4

17/12/2013

### **Ulverston Town Centre**

DISTRI



Reproduced from the Ordnance Survey mapping permission of the controller of Her Majesty's Stationary Office Crown Copyright. Unauthorised reproduction infringes Crown Copyright and may lead to prosecution or Civil Proceedings. Licence No. 100024277.



Reproduced from the Ordnance Survey mapping permission of the