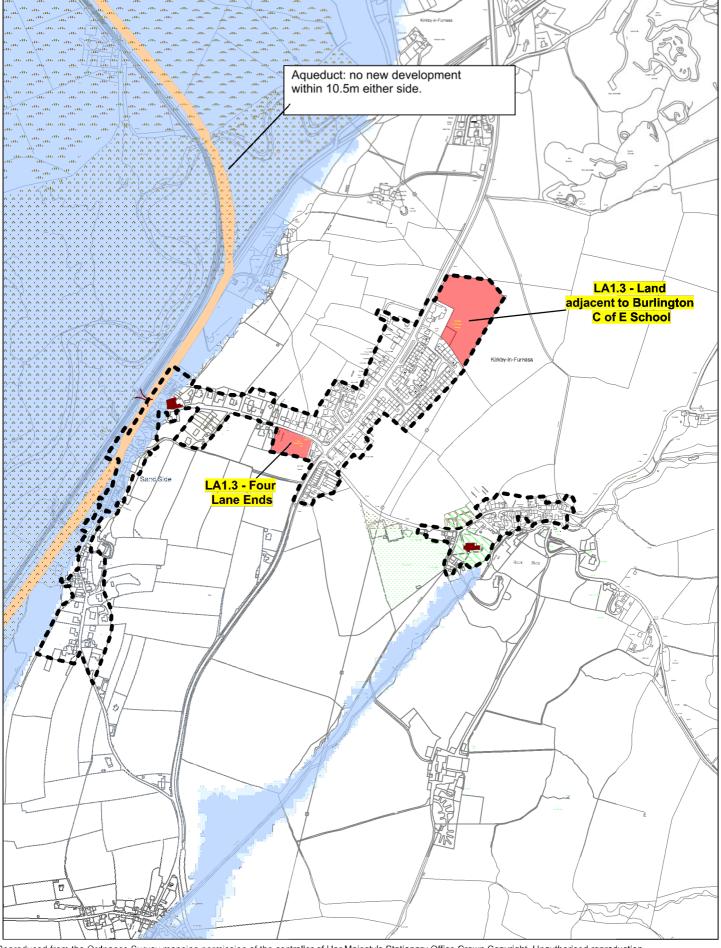

### **Kirkby in Furness**

Reproduced from the Ordnance Survey mapping permission of the controller of Her Majesty's Stationary Office Crown Copyright. Unauthorised reproduction infringes Crown Copyright and may lead to prosecution or Civil Proceedings. Licence No. 100024277.