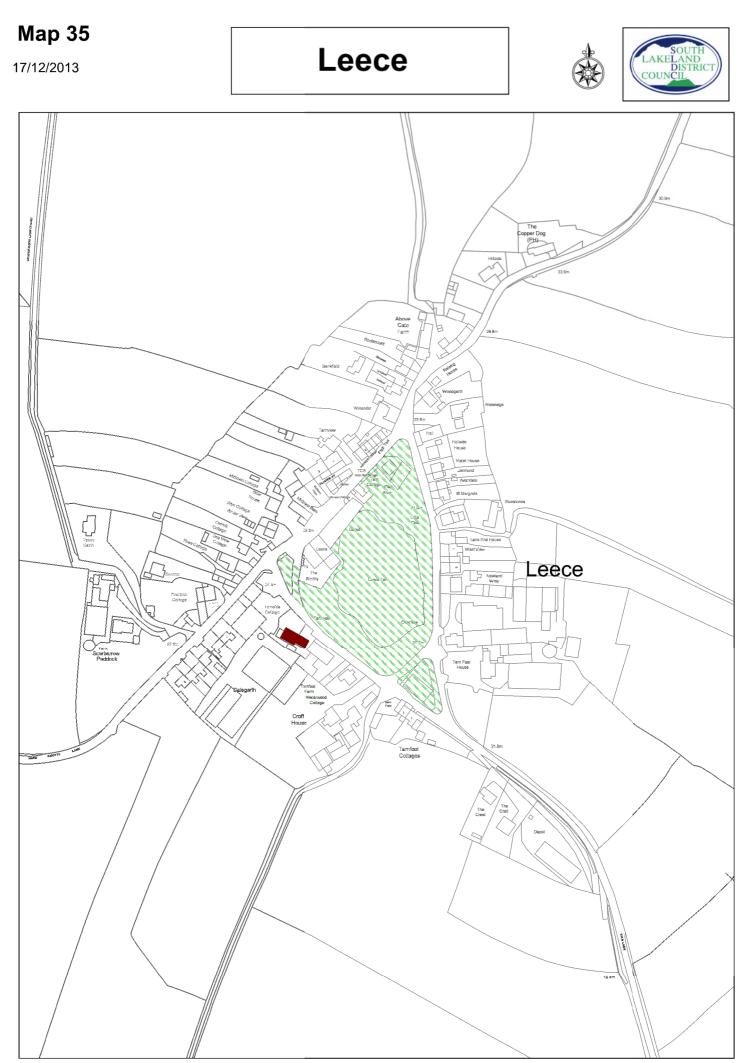

- 23 Aldingham
- 24 Barbon and Casterton
- 25 Bardsea
- 26 Baycliff
- 27 Beetham and Slack Head \*\*\*
- 28 Brigsteer
- 29 Carr Bank \*\*\*\*
- 30 Crooklands
- 31 Gilpin Bridge, near Levens
- 32 Gleaston and Dendron
- 33 Grayrigg
- 34 Heversham and Leasgill
- 35 Leece
- 36 Lindal in Furness
- 37 Meal Bank
- 38 Old Hutton including Middleshaw and Bridge End
- 39 Scales
- 40 Sedgwick
- 41 Stainton with Adgarley