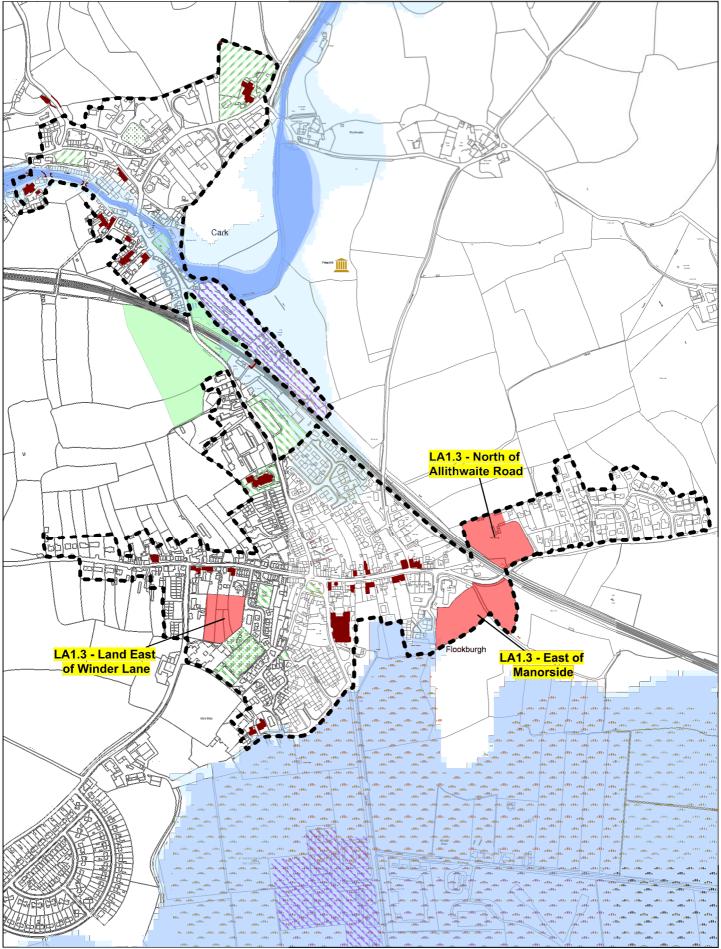

Her Majesty's Stationary Office Crown Copyright. Unauthorised reproduction infringes Crown Copyright and may lead to prosecution or Civil Proceedings. Licence No. 100024277.



Reproduced from the Ordnance Survey mapping permission of the controller of Her Majesty's Stationary Office Crown Copyright. Unauthorised reproduction infringes Crown Copyright and may lead to prosecution or Civil Proceedings. Licence No. 100024277.

### **Burton in Kendal**











17/12/2013

### Endmoor with Gatebeck





Reproduced from the Ordnance Survey mapping permission of the controller of Her Majesty's Stationary Office Crown Copyright. Unauthorised reproduction infringes Crown Copyright and may lead to prosecution or Civil Proceedings. Licence No. 100024277.



17/12/2013

### Flookburgh and Cark





17/12/2013

### Great Urswick & Little Urswick





17/12/2013

# Greenodd & Penny Bridge







### **Kirkby in Furness**









Reproduced from the Ordnance Survey mapping permission of the controller of Her Majesty's Stationary Office Crown Copyright. Unauthorised reproduction infringes Crown Copyright and may lead to prosecution or Civil Proceedings. Licence No. 100024277.



Reproduced from the Ordnance Survey mapping permission of the controller of Her Majesty's Stationary Office Crown Copyright. Unauthorised reproduction infringes Crown Copyright and may lead to prosecution or Civil Proceedings. Licence No. 100024277.

17/12/2013

### **Swarthmoor**





Reproduced from the Ordnance Survey mapping permission of the controller of Her Majesty's Stationary Office Crown Copyright. U