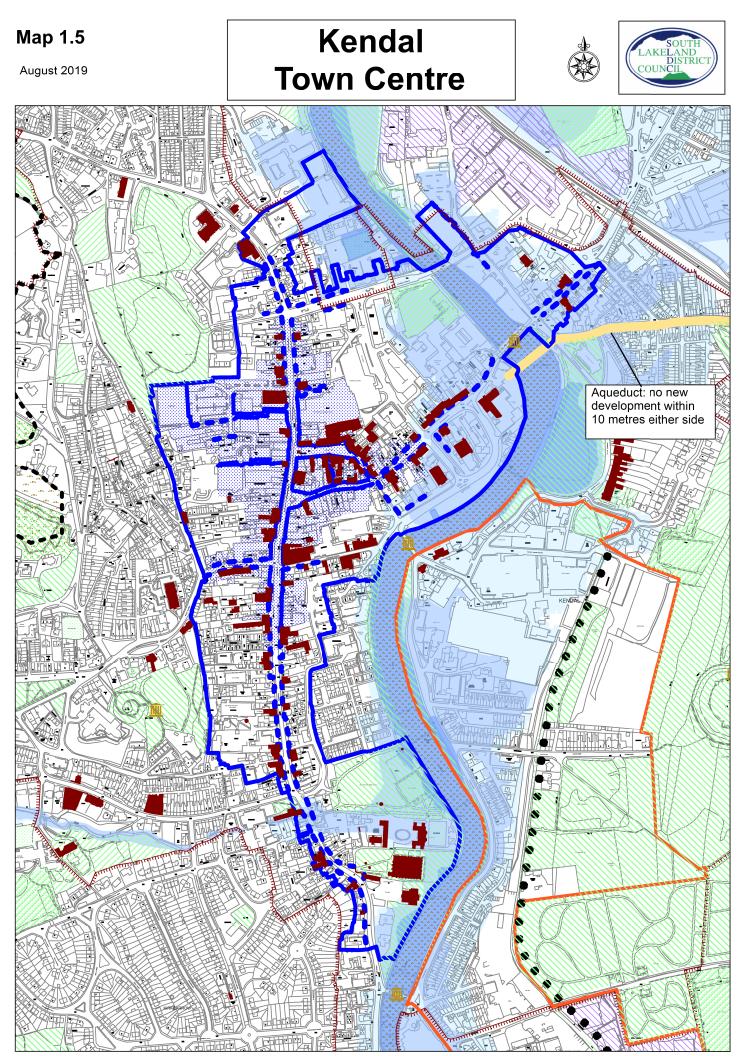

Local Plans.                                                                  |
|                                                                                                              | Outside South Lakeland District Kendal Canal Head Area                                                                                         |
|                                                                                                              | Neighbourhood Area Boundary for Neighbourhood Plan                                                                                             |

Map 1.1

August 2019

### **Kendal North West**





Map 1.2

August 2019

### **Kendal North East**





Map 1.3

August 2019

### **Kendal South East**





August 2019

### **Kendal South West**







Reproduced from the Ordnance Survey mapping permission of the controller of Her Majesty's Stationery Office Crown Copyright. Unauthorised reproduction infringes Crown Copyright and may lead to prosecution or Civil Proceedings. Licence No. 100024277.

Map 2.1

### **Ulverston North**



17/12/2013



Map 2.2



17/12/2013



Map 2.3

17/12/2013

### **Ulverston East**





Map 2.4

17/12/2013

### **Ulverston Town Centre**

DISTRI



Reproduced from the Ordnance Survey mapping permission of the controller of Her Majesty's Stationary Office Crown Copyright. Unauthorised reproduction infringes Crown Copyright and may lead to prosecution or Civil Proceedings. Licence No. 100024277.



Reproduced from the Ordnance Survey mapping permission of the controller of Her Majesty's Stationery Office