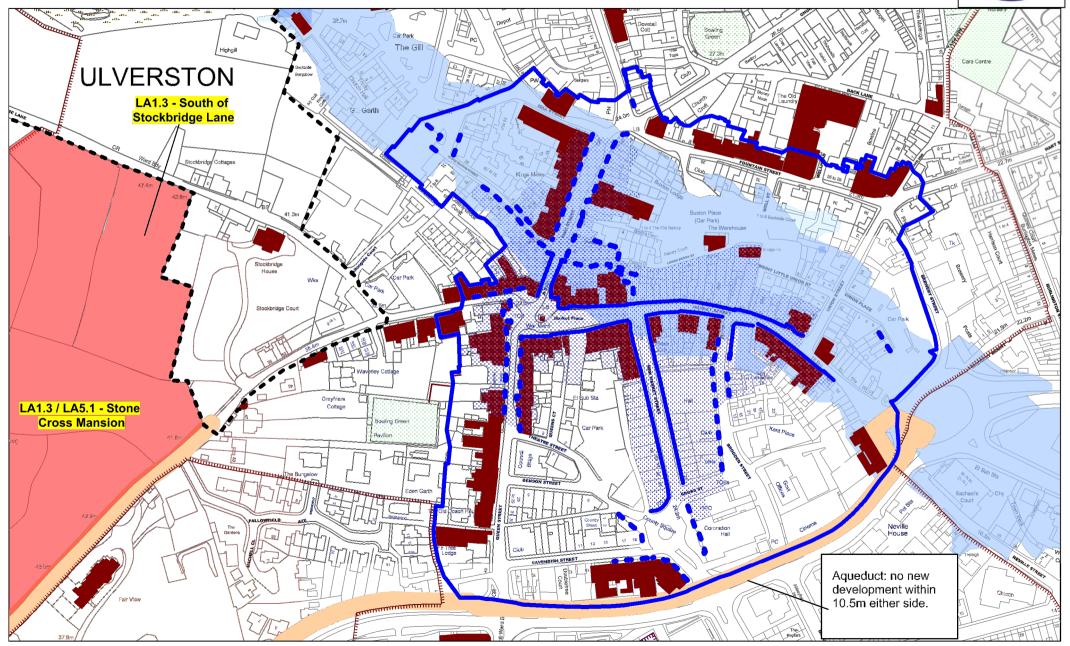

### **Ulverston East**

Map 2.4

17/12/2013

### **Ulverston Town Centre**

DISTRI

Reproduced from the Ordnance Survey mapping permission of the controller of Her Majesty's Stationary Office Crown Copyright. Unauthorised reproduction infringes Crown Copyright and may lead to prosecution or Civil Proceedings. Licence No. 100024277.