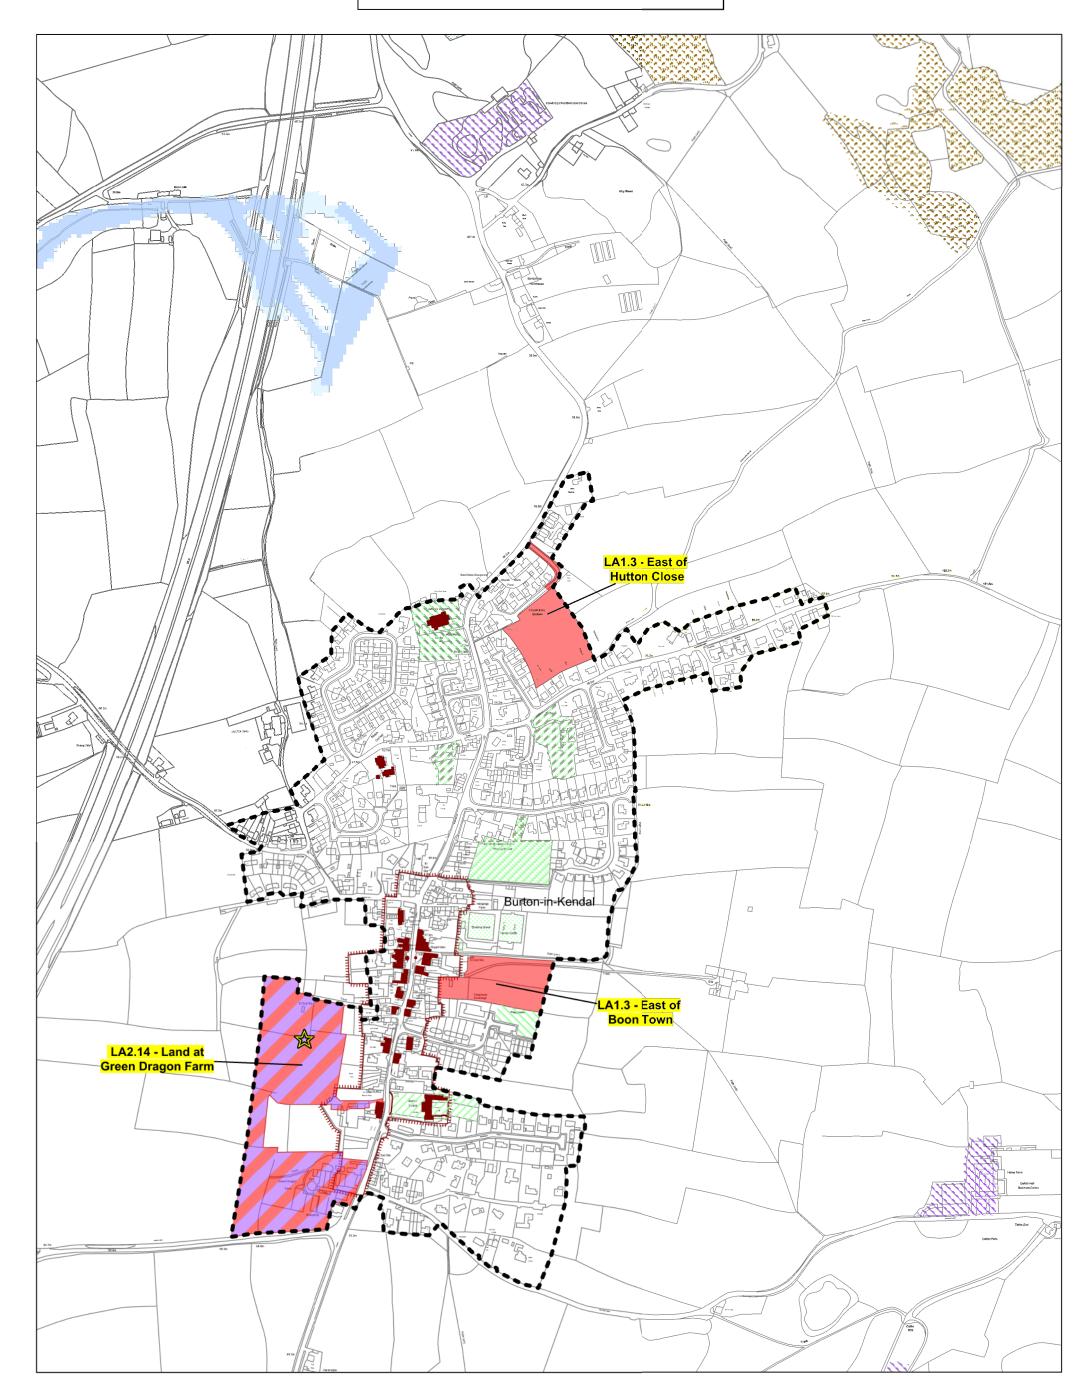

ermission of the controller of Her Majesty's Stationary Office Crown Copyright. Unauthorised reproduction infringes Crown Copyright and may lead to prosecution or Civil Proceedings. Licence No. 100024277.

17/12/2013





17/12/2013

### **Broughton in Furness**





Reproduced from the Ordnance Survey mapping permission of the controller of Her Majesty's Stationary Office Crown Copyright. Unauthorised reproduction infringes Crown Copyright and may lead to prosecution or Civil Proceedings. Licence No. 100024277.



Reproduced from the Ordnance Survey mapping permission of the controller of Her Majesty's Stationary Office Crown Copyright. Unauthorised reproduction infringes Crown Copyright and may lead to prosecution or Civil Proceedings. Licence No. 100024277.

### **Burton in Kendal**











17/12/2013

### Endmoor with Gatebeck





Reproduced from the Ordnance Survey mapping permission of the controller of Her Majesty's Stationary Office Crown Copyright. Unauthorised reproduction infringes Crown Copyright and may lead to prosecution or Civil Proceedings. Licence No. 100024277.



17/12/2013

### Flookburgh and Cark





17/12/2013

### Great Urswick & Little Urswick





17/12/2013

# Greenodd & Penny Bridge







### **Kirkby in Furness**









Reproduced from the Ordnance Survey mapping permission of the controller of Her Majesty's Stationary Office Crown Copyright. Unauthorised reproduction infringes Crown Copyright and may lead to prosecution or Civil Proceedings. Licence No. 100024277.



Reproduced from the Ordnance Survey mapping permission of the controll