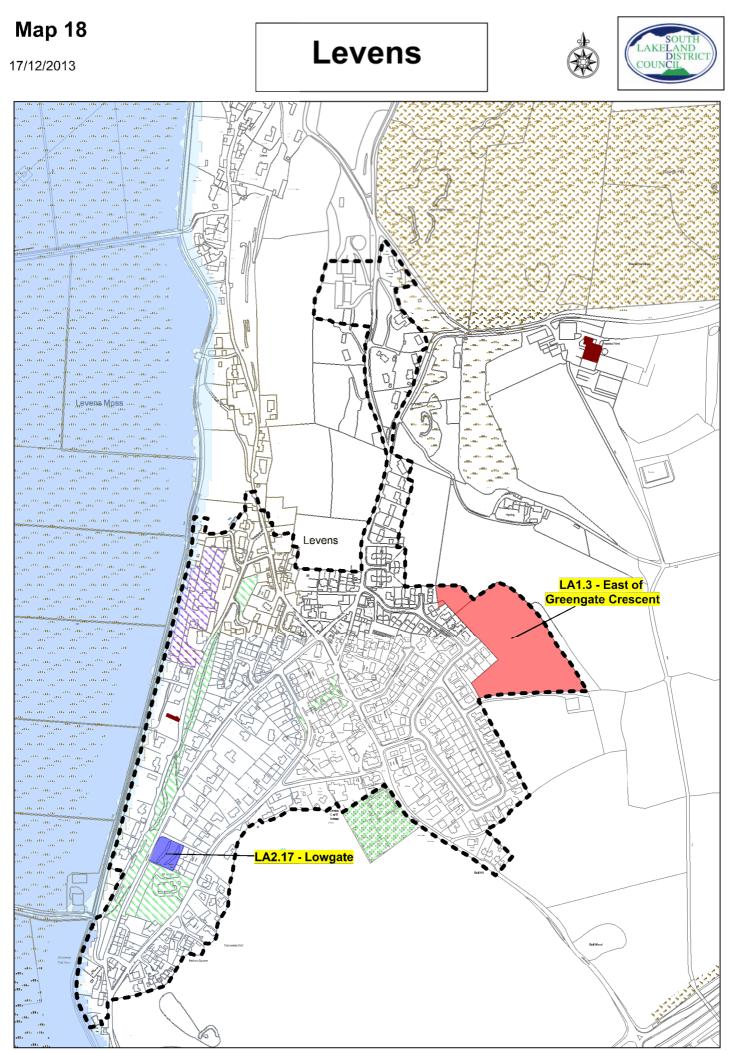

### Settlement Inset Map Index

- 00 Key
- 1.1 Kendal North West
- 1.2 Kendal North East
- 1.3 Kendal South East
- 1.4 Kendal South West
- 1.5 Kendal Town Centre
- 2.1 Ulverston North
- 2.2 Ulverston South
- 2.3 Ulverston East
- 2.4 Ulverston Town Centre
- 3.1 Grange over Sands North
- 3.2 Grange over Sands South
- 3.3 Grange over Sands Town Centre
- 4.1 Kirkby Lonsdale
- 4.2 Kirkby Lonsdale Town Centre
- 5.1 Milnthorpe (with Ackenthwaite)
- 5.2 Milnthorpe Village Centre
- 6 Allithwaite
- 7 Arnside \*
- 8 Broughton in Furness
- 9 Burneside
- 10 Burton in Kendal and Clawthorpe
- 11 Cartmel
- 12 Endmoor with Gatebeck
- 13 Flookburgh and Cark
- 14 Great Urswick & Little Urswick
- 15 Greenodd & Penny Bridge
- 16 Holme
- 17 Kirkby in Furness
- 18 Levens
- 19 Natland
- 20 Oxenholme
- 21 Storth & Sandside \*\*
- 22 Swarthmoor