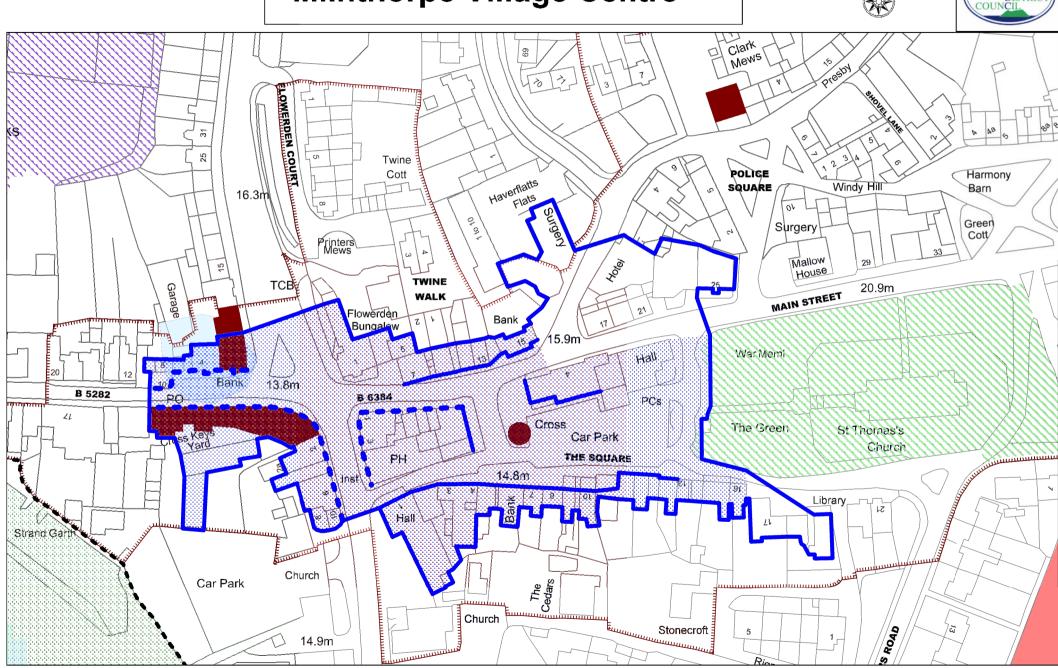

### **Milnthorpe Village Centre**

DISTRIC

Reproduced from the Ordnance Survey mapping permission of the controller of Her Majesty's Stationary Office Crown Copyright. Unauthorised reproduction infringes Crown Copyright and may lead to prosecution or Civil Proceedings. Licence No. 100024277.