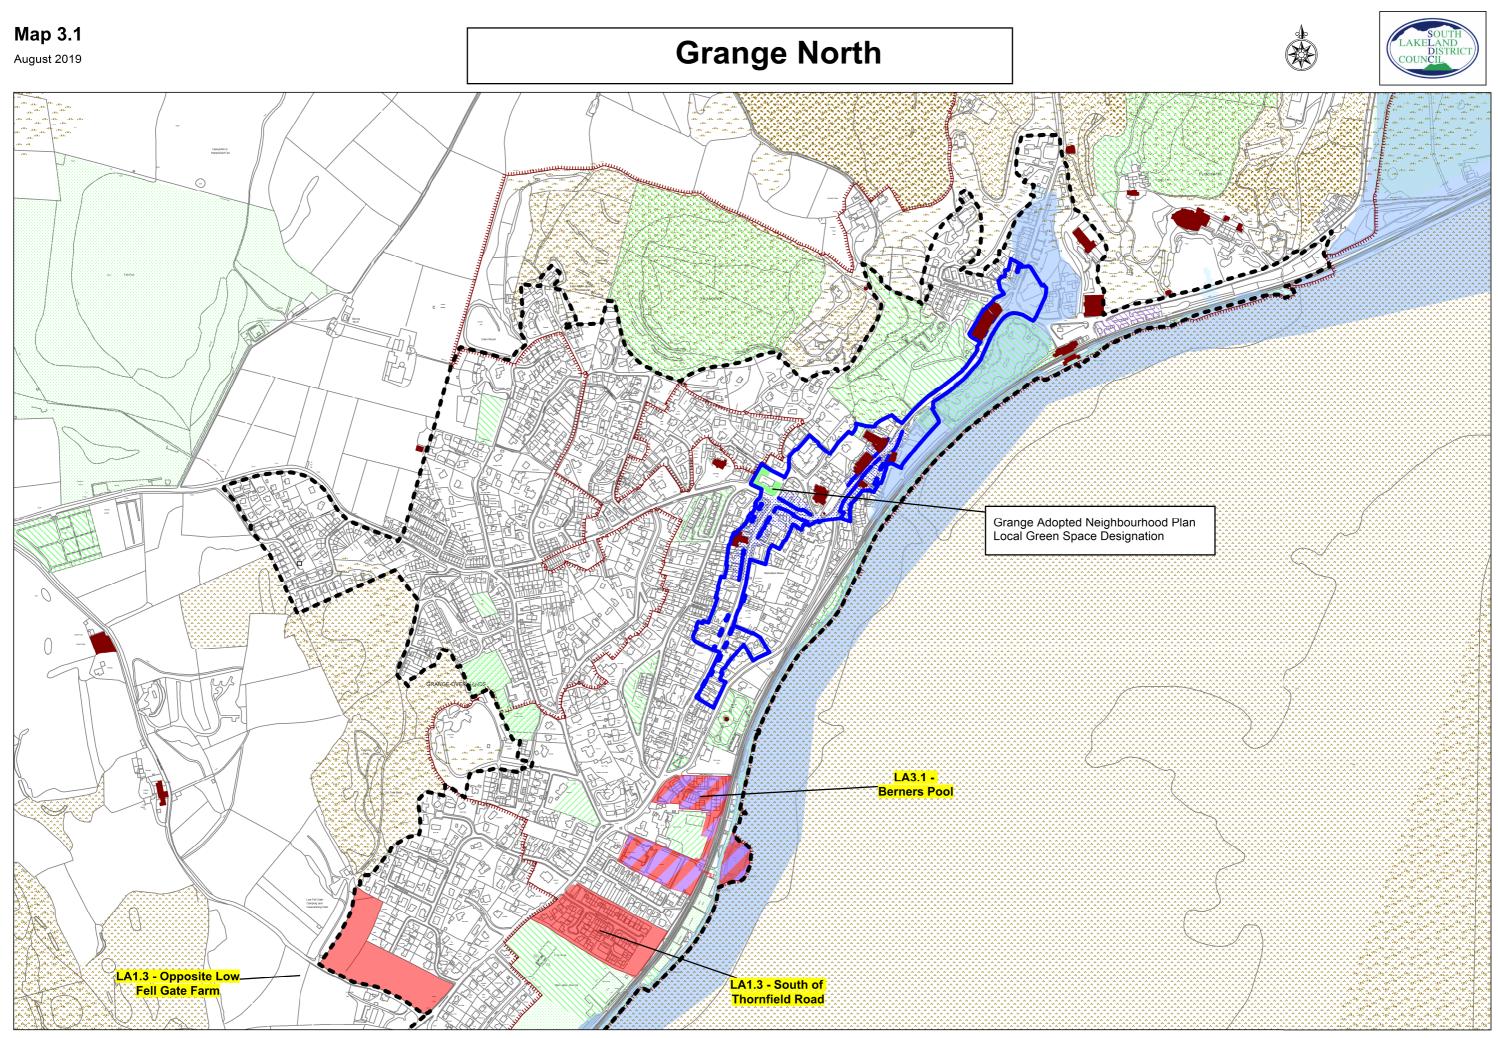

Map 3.2

### **Grange South**

August 2019

Reproduced from the Ordnance Survey mapping permission of the controller of Her Majesty's Stationary Office Crown Copyright. Unauthorised reproduction infringes Crown Copyright and may lead to prosecution or Civil Proceedings. Licence No. 100024277.