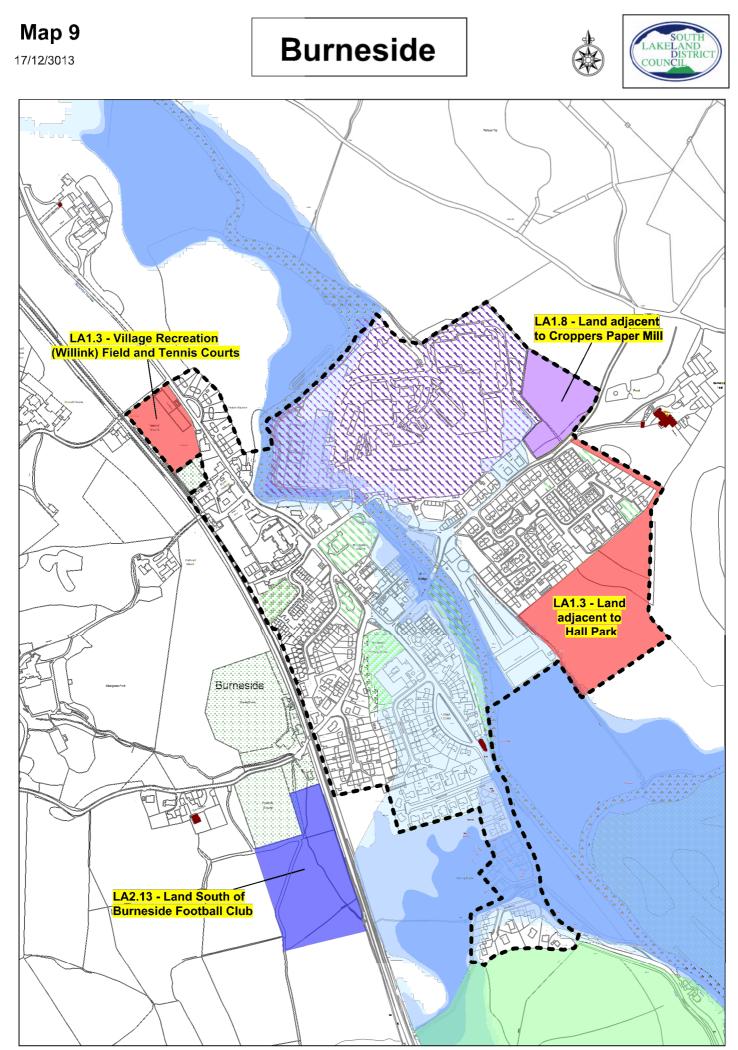

ontroller of Her Majesty's Stationary Office Crown Copyright. Unauthorised reproduction infringes Crown Copyright and may lead to prosecution or Civil Proceedings. Licence No. 100024277.



### **Milnthorpe Village Centre**

DISTRIC



Reproduced from the Ordnance Survey mapping permission of the controller of Her Majesty's Stationary Office Crown Copyright. Unauthorised reproduction infringes Crown Copyright and may lead to prosecution or Civil Proceedings. Licence No. 100024277.

17/12/2013





17/12/2013

### **Broughton in Furness**





Reproduced from the Ordnance Survey mapping permission of the controller of Her Majesty's Stationary Office Crown Copyright. Unauthorised reproduction infringes Crown Copyright and may lead to prosecution or Civil Proceedings. Licence No. 100024277.



Reproduced from the Ordnance Survey mapping permission of the controller of Her Majesty's Stationary Office Crown Copyright. Unauthorised reproduction infringes Crown Copyright and may lead to prosecution or Civil Proceedings. Licence No. 100024277.

### **Burton in Kendal**











17/12/2013

### Endmoor with Gatebeck





Reproduced from the Ordnance Survey mapping permission of the controller of Her Majesty's Stationary Office Crown Copyright. Unauthorised reproduction infringes Crown Copyright and may lead to prosecution or Civil Proceedings. Licence No. 100024277.



17/12/2013

### Flookburgh and Cark





17/12/2013

### Great Urswick & Little Urswick





17/12/2013

# Greenodd & Penny Bridge







### **Kirkby in Furness**









Reproduced from the Ordnance Survey mappin