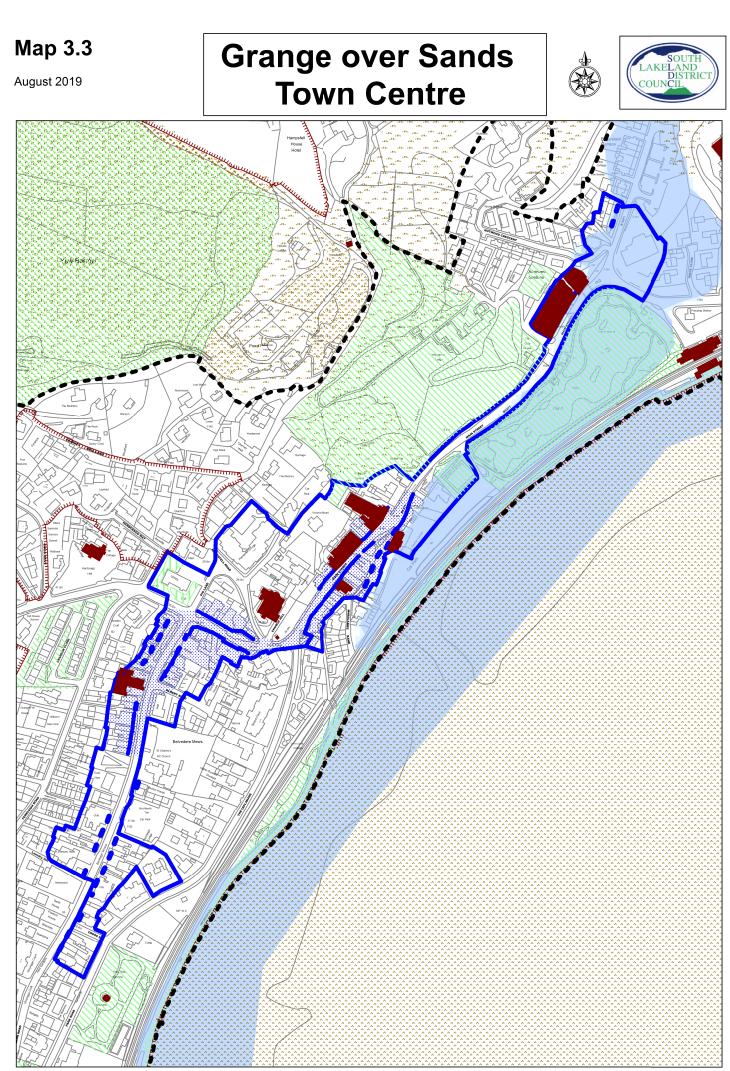

### **Grange South**

August 2019

Reproduced from the Ordnance Survey mapping permission of the controller of Her Majesty's Stationary Office Crown Copyright. Unauthorised reproduction infringes Crown Copyright and may lead to prosecution or Civil Proceedings. Licence No. 100024277.

Reproduced from the Ordnance Survey mapping permission of the controller of Her Majesty's Stationary Office Crown Copyright. Unauthorised reproduction infringes Crown Copyright and may lead to prosecution or Civil Proceedings. Licence No. 100024277.