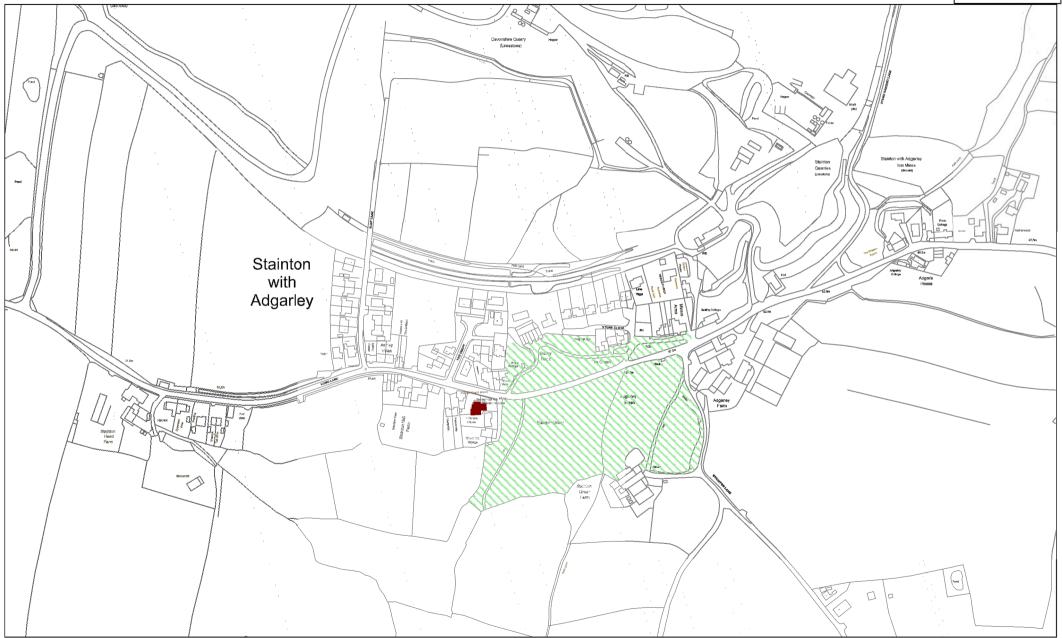

- 23 Aldingham
- 24 Barbon and Casterton
- 25 Bardsea
- 26 Baycliff
- 27 Beetham and Slack Head \*\*\*
- 28 Brigsteer
- 29 Carr Bank \*\*\*\*
- 30 Crooklands
- 31 Gilpin Bridge, near Levens
- 32 Gleaston and Dendron
- 33 Grayrigg
- 34 Heversham and Leasgill
- 35 Leece
- 36 Lindal in Furness
- 37 Meal Bank
- 38 Old Hutton including Middleshaw and Bridge End
- 39 Scales
- 40 Sedgwick
- 41 Stainton with Adgarley

### **Stainton with Adgarley**

Reproduced from the Ordnance Survey mapping permission of the controller of Her Majesty's Stationary Office Crown Copyright. Unauthorised reproduction infringes Crown Copyright and may lead to prosecution or Civil Proceedings. Licence No. 100024277.