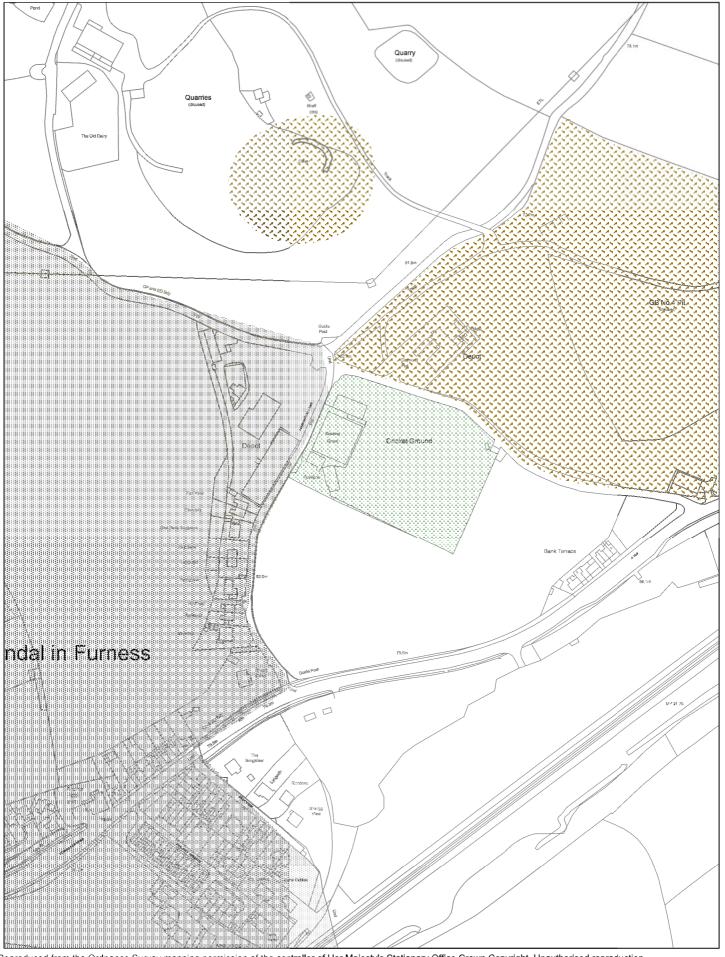

### Lindal in Furness

Reproduced from the Ordnance Survey mapping permission of the controller of Her Majesty's Stationary Office Crown Copyright. Unauthorised reproduction infringes Crown Copyright and may lead to prosecution or Civil Proceedings. Licence No. 100024277.

17/12/2013