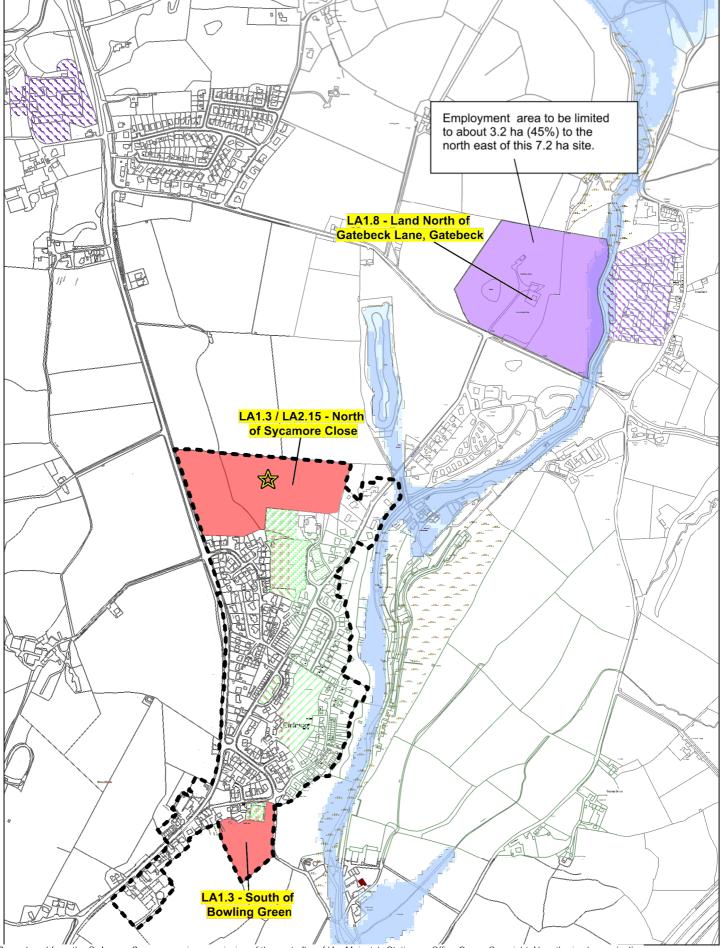

### Endmoor with Gatebeck

Reproduced from the Ordnance Survey mapping permission of the controller of Her Majesty's Stationary Office Crown Copyright. Unauthorised reproduction infringes Crown Copyright and may lead to prosecution or Civil Proceedings. Licence No. 100024277.