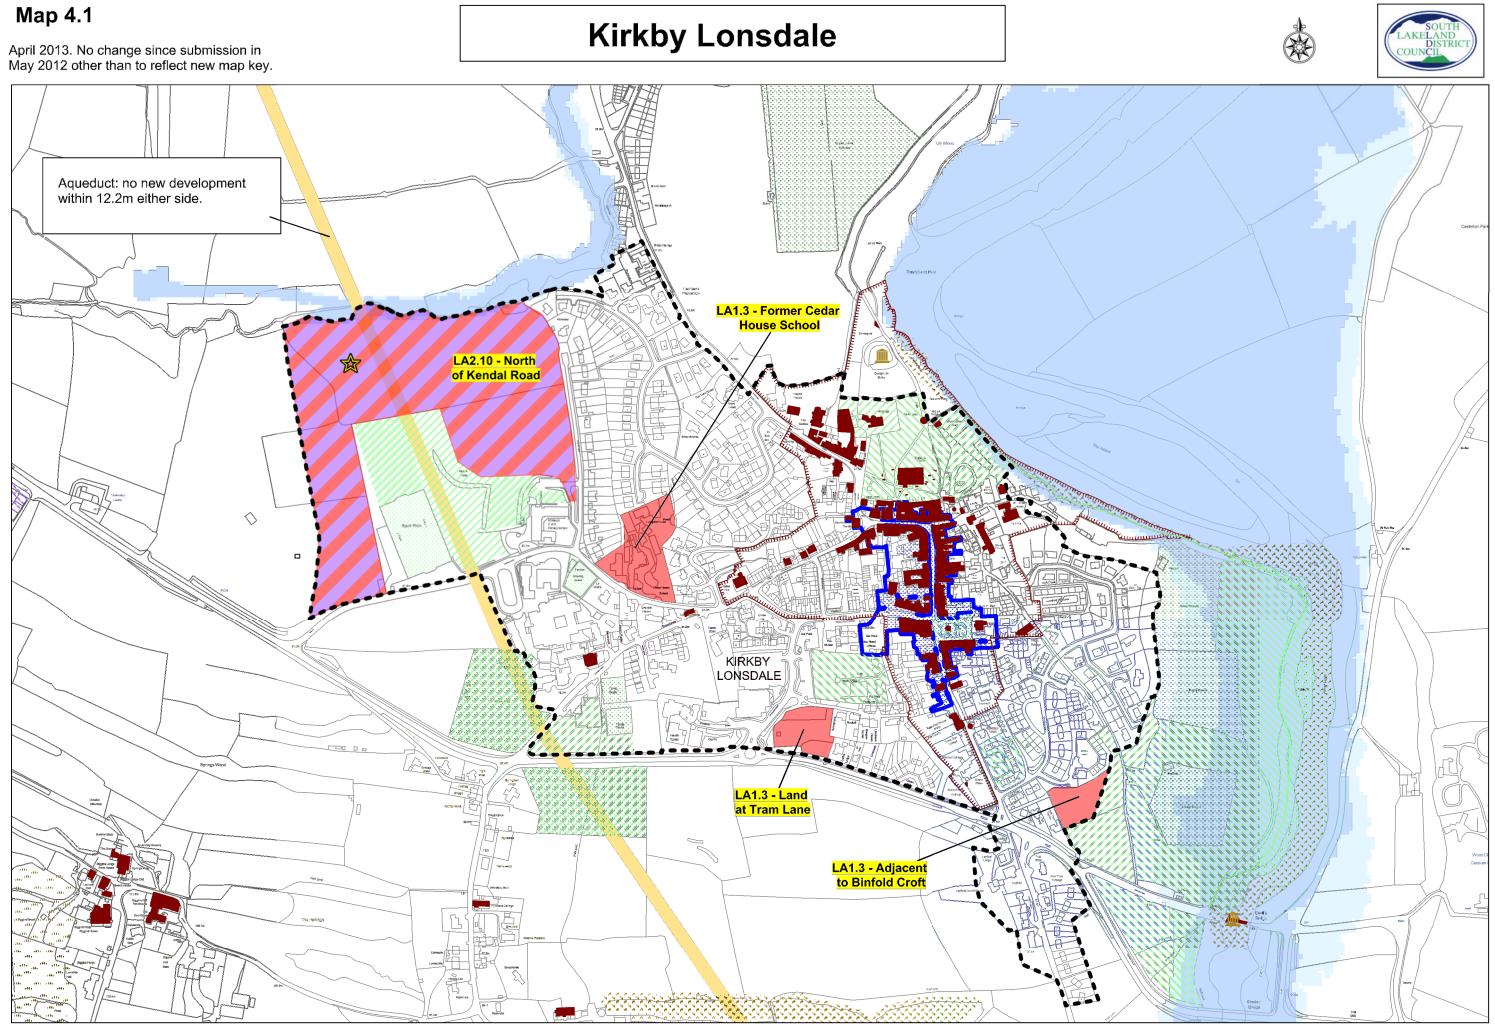

duced from the Ordnance Survey mapping permission of the controller of Her Majesty's Stationary Office Crown Copyright. Unauthorised reproduction infringes Crown Copyright and may lead to prosecution or Civil Proceedings. Licence No. 100024277.



Reproduced from the Ordnance Survey mapping permission of the controller of Her Majesty's Stationery Office Crown Copyright. Unauthorised reproduction infringes Crown Copyright and may lead to prosecution or Civil Proceedings. Licence No. 100024277.

Map 3.2

### **Grange South**



August 2019





Reproduced from the Ordnance Survey mapping permission of the controller of Her Majesty's Stationary Office Crown Copyright. Unauthorised reproduction infringes Crown Copyright and may lead to prosecution or Civil Proceedings. Licence No. 100024277.



Reproduced from the Ordnance Survey mapping permission of the controller of Her Majesty's Stationary Office Crown Copyright. Unauthorised reproduction infringes Crown Copyright and may lead to prosecution or Civil Proceedings. Licence No. 100024277.

Map 4.2

### Kirkby Lonsdale Town Centre



17/12/2013





Reproduced from the Ordnance Survey mapping permission of the controller of Her Majesty's Stationary Office Crown Copyright. Unauthorised reproduction infringes Crown Copyright and may lead to prosecution or Civil Proceedings. Licence No. 100024277.



### **Milnthorpe Village Centre**

DISTRIC



Reproduced from the Ordnance Survey mapping permission of the controller of Her Majesty's Stationary Office Crown Copyright. Unauthorised reproduction infringes Crown Copyright and may lea