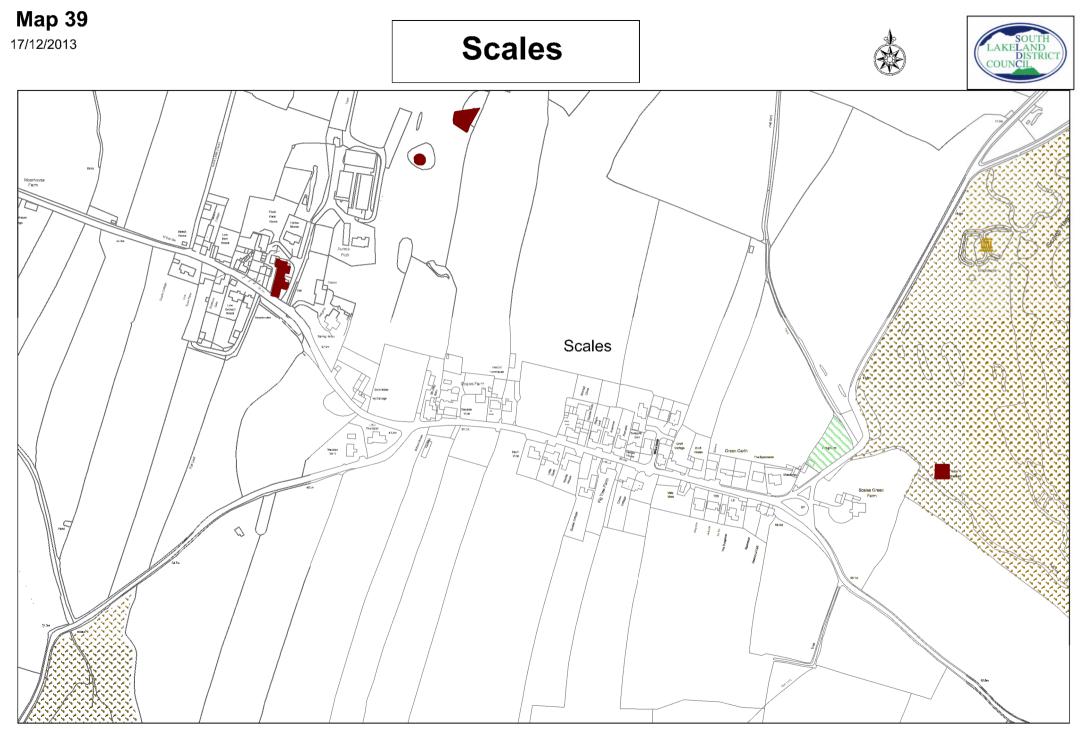

- 23 Aldingham
- 24 Barbon and Casterton
- 25 Bardsea
- 26 Baycliff
- 27 Beetham and Slack Head \*\*\*
- 28 Brigsteer
- 29 Carr Bank \*\*\*\*
- 30 Crooklands
- 31 Gilpin Bridge, near Levens
- 32 Gleaston and Dendron
- 33 Grayrigg
- 34 Heversham and Leasgill
- 35 Leece
- 36 Lindal in Furness
- 37 Meal Bank
- 38 Old Hutton including Middleshaw and Bridge End
- 39 Scales
- 40 Sedgwick
- 41 Stainton with Adgarley