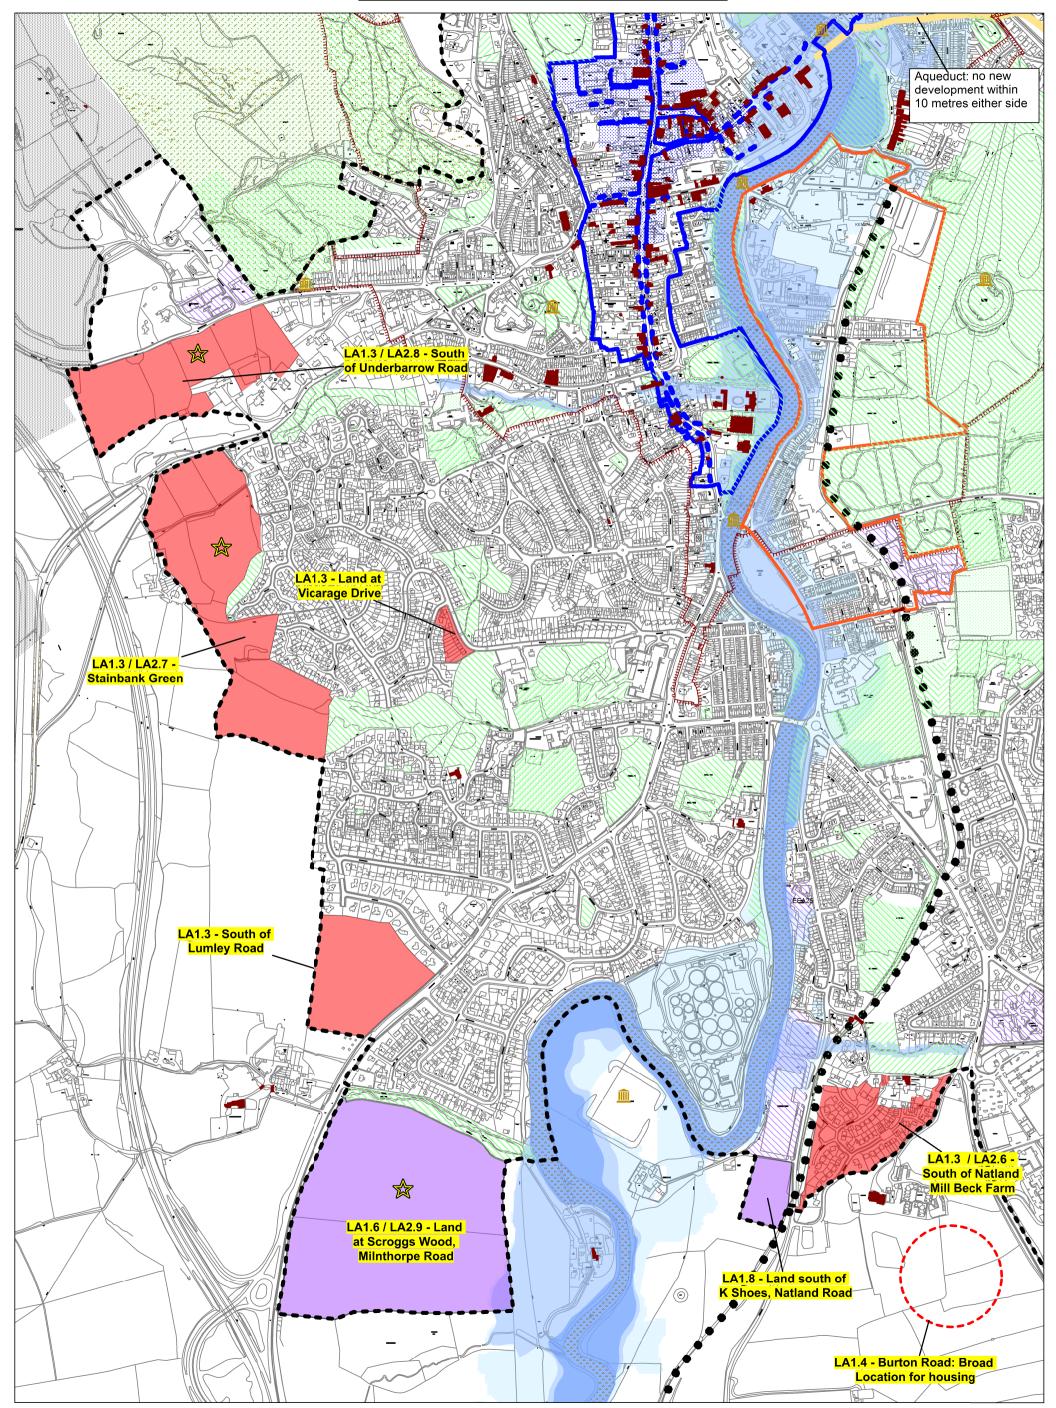

### **Kendal South West**

Reproduced from the Ordnance Survey mapping permission of the controller of Her Majesty's Stationery Office Crown Copyright. Unauthorised reproduction infringes Crown Copyright and may lead to prosecution or Civil Proceedings. Licence No. 100024277.