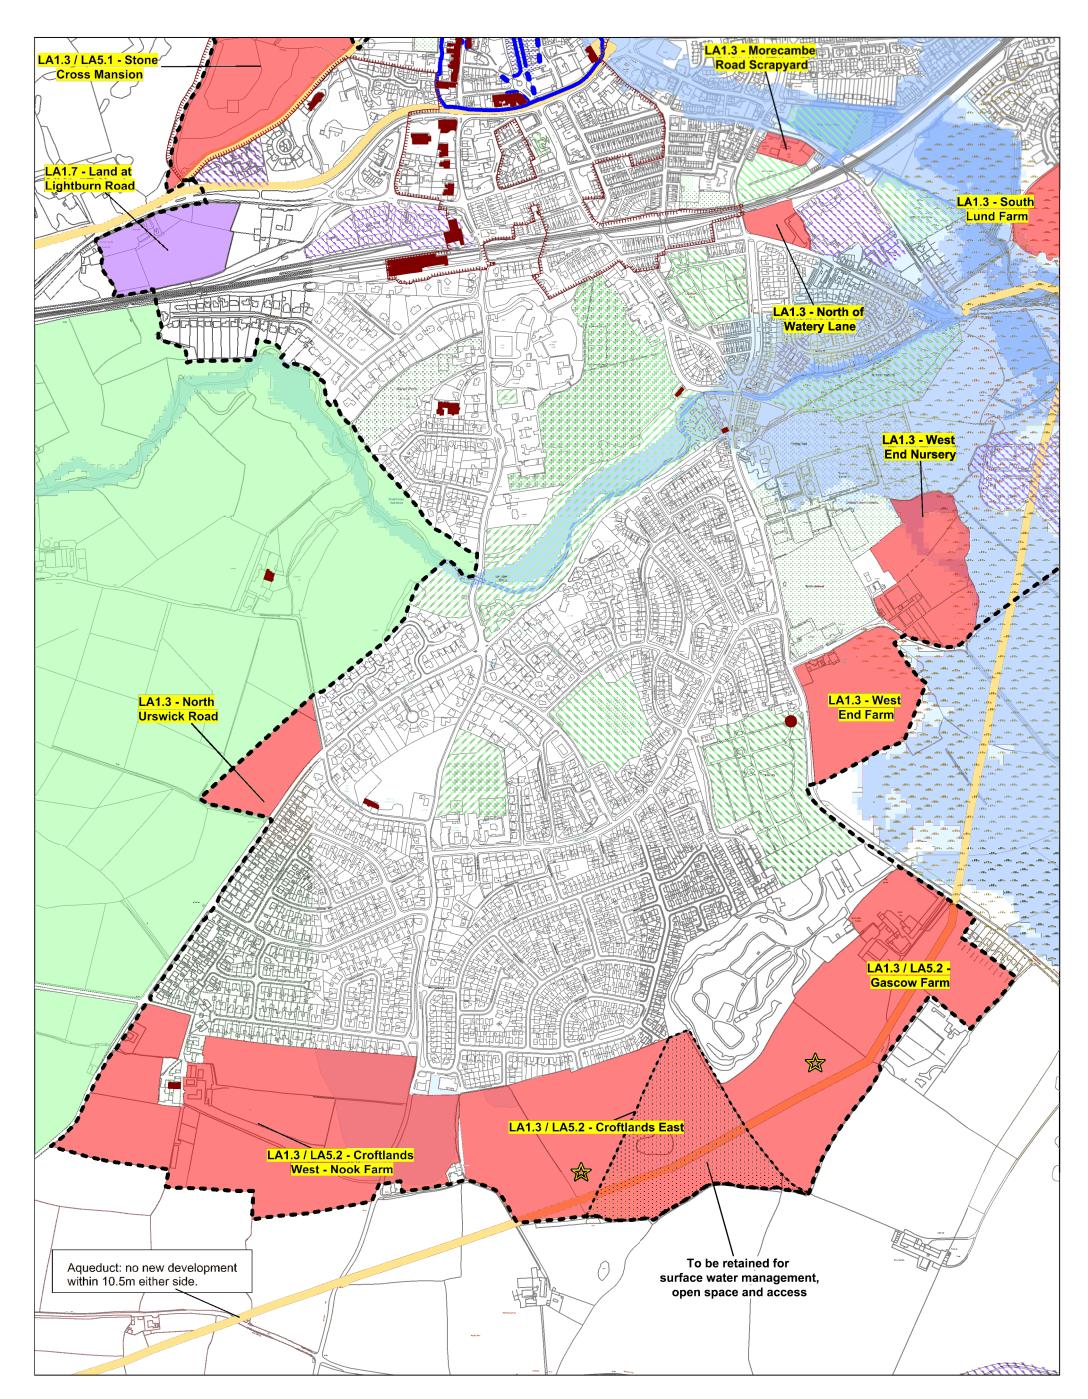

|
|                                                                                                              | Neighbourhood Area Boundary for Neighbourhood Plan                                                                                             |

Map 1.1

August 2019

### **Kendal North West**





Map 1.2

August 2019

### **Kendal North East**





Map 1.3

August 2019

### **Kendal South East**





August 2019

### **Kendal South West**







Reproduced from the Ordnance Survey mapping permission of the controller of Her Majesty's Stationery Office Crown Copyright. Unauthorised reproduction infringes Crown Copyright and may lead to prosecution or Civil Proceedings. Licence No. 100024277.

Map 2.1

### **Ulverston North**



17/12/2013



Map 2.2



17/12/2013



Map 2.3

17/12/2013

### **Ulverston East**





Map 2.4

17/12/2013

### **Ulverston Town Centre**

DISTRI



Reproduced from the Ordnance Survey mapping permission of the controller of Her Majesty's Stationary Office Crown Copyright. Unauthorised reproduction infringes Crown Copyright and may lead to prosecution or Civil Proceedings. Licence No. 100024277.



Reproduced from the Ordnance Survey mapping permission of the controller of Her Majesty's Stationery Office Crown Copyright. Unauthorised reproduction infringes Crown Copyright and may lead to prosecution or Civil Proceedings. Licence No. 100024277.

Map 3.2

### **Grange South**



August 2019





Reproduced from the Ordnance Survey mapping permission of the controller of Her Majesty's Stationary Office Crown Copyright. Unauthor