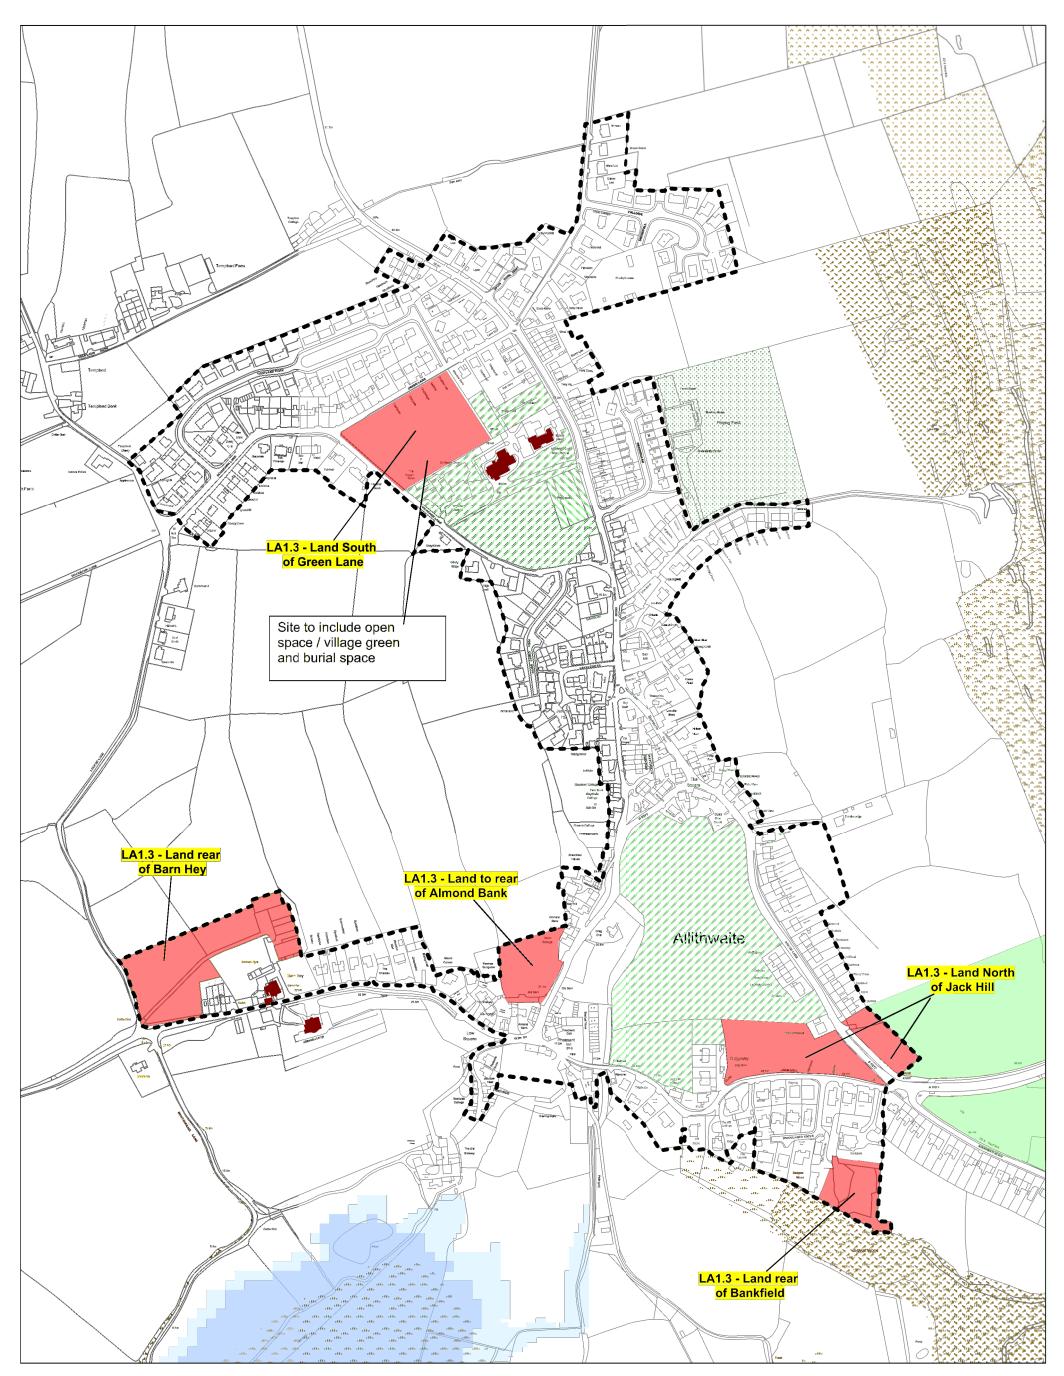

Her Majesty's Stationary Office Crown Copyright. Unauthorised reproduction infringes Crown Copyright and may lead to prosecution or Civil Proceedings. Licence No. 100024277.

Map 4.2

### Kirkby Lonsdale Town Centre



17/12/2013





Reproduced from the Ordnance Survey mapping permission of the controller of Her Majesty's Stationary Office Crown Copyright. Unauthorised reproduction infringes Crown Copyright and may lead to prosecution or Civil Proceedings. Licence No. 100024277.



### **Milnthorpe Village Centre**

DISTRIC



Reproduced from the Ordnance Survey mapping permission of the controller of Her Majesty's Stationary Office Crown Copyright. Unauthorised reproduction infringes Crown Copyright and may lead to prosecution or Civil Proceedings. Licence No. 100024277.

17/12/2013





17/12/2013

### **Broughton in Furness**





Reproduced from the Ordnance Survey mapping permission of the controller of Her Majesty's Stationary Office Crown Copyright. Unauthorised reproduction infringes Crown Copyright and may lead to prosecution or Civil Proceedings. Licence No. 100024277.



Reproduced from the Ordnance Survey mapping permission of the controller of Her Majesty's Stationary Office Crown Copyright. Unauthorised reproduction infringes Crown Copyright and may lead to prosecution or Civil Proceedings. Licence No. 100024277.

### **Burton in Kendal**











17/12/2013

### Endmoor with Gatebeck





Reproduced from the Ordnance Survey mapping permission of the controller of Her Majesty's Stationary Office Crown Copyright. Unauthorised reproduction infringes Crown Co