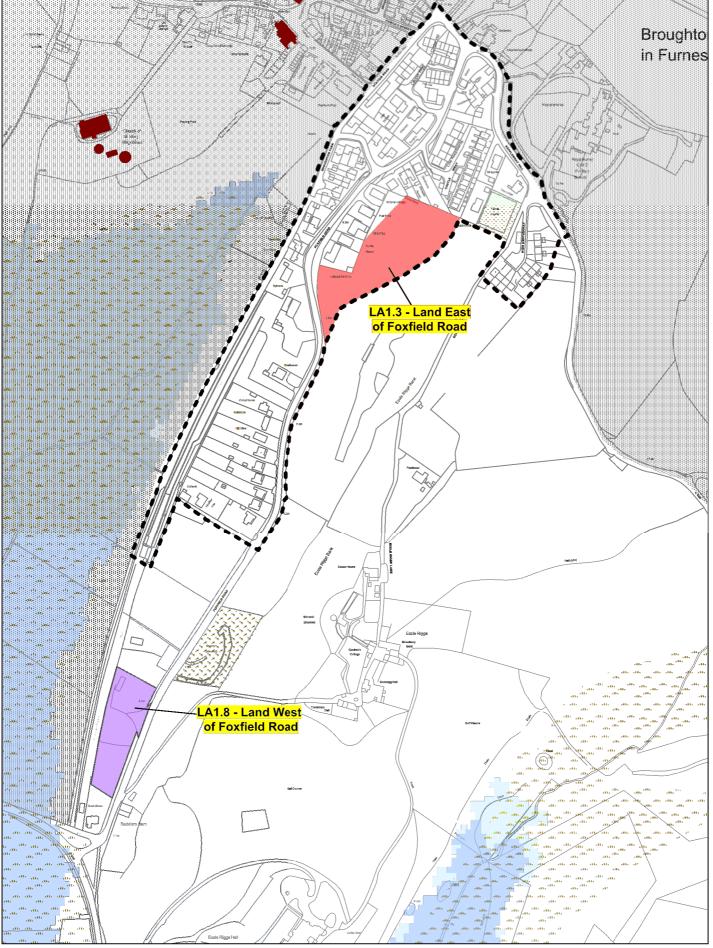

### **Broughton in Furness**

Reproduced from the Ordnance Survey mapping permission of the controller of Her Majesty's Stationary Office Crown Copyright. Unauthorised reproduction infringes Crown Copyright and may lead to prosecution or Civil Proceedings. Licence No. 100024277.