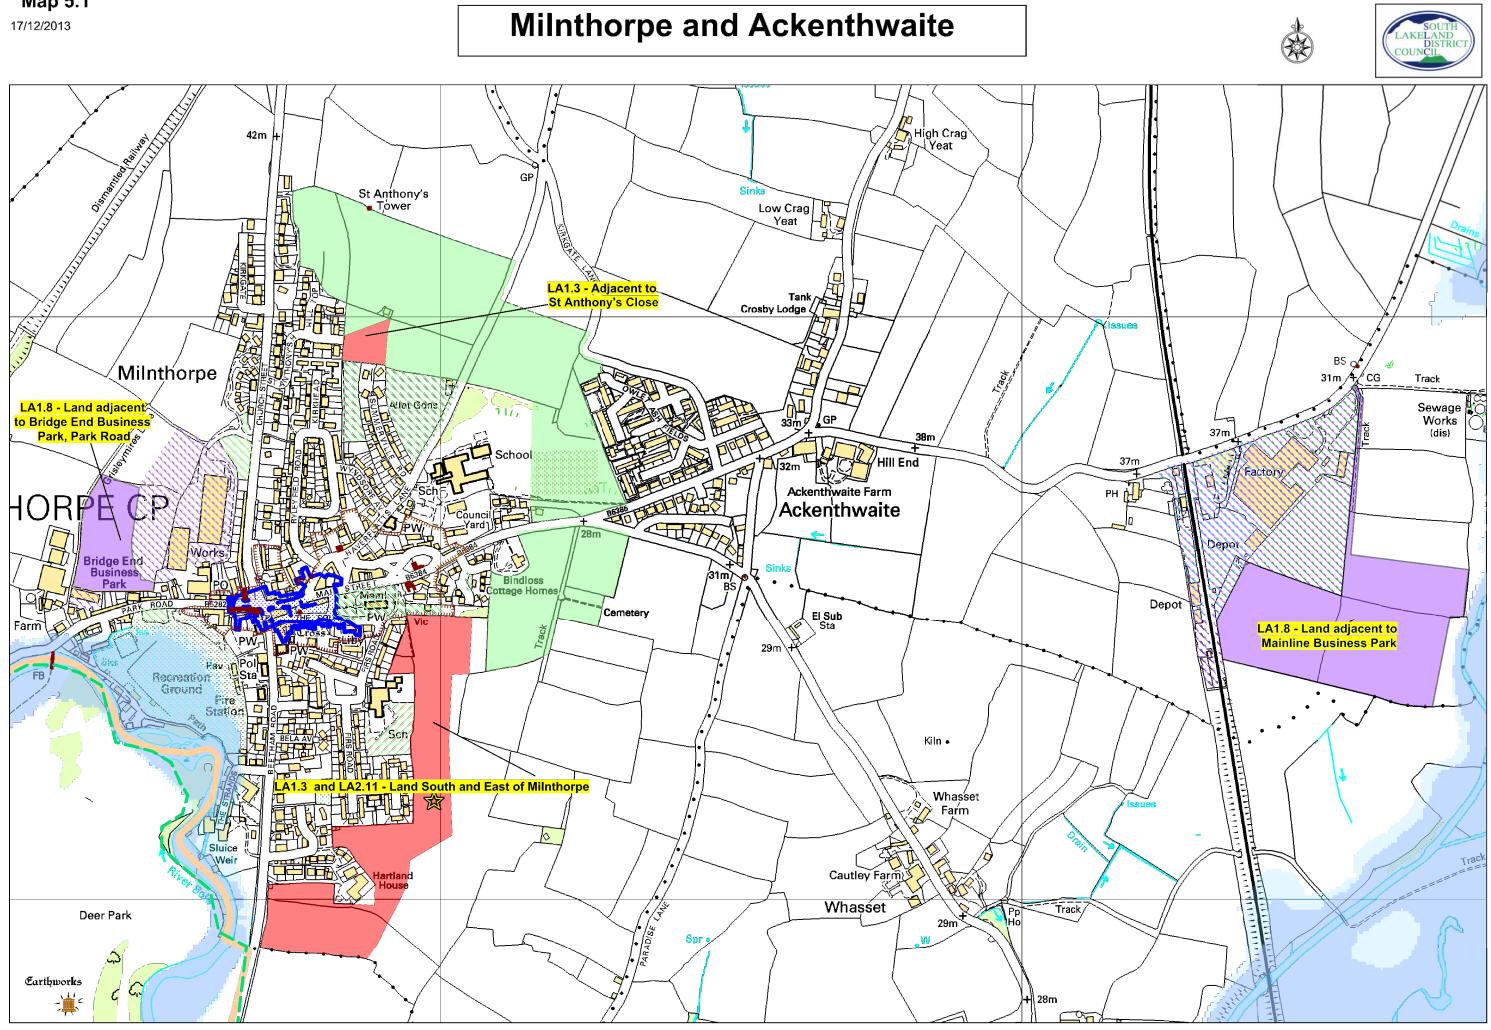

ontroller of Her Majesty's Stationery Office Crown Copyright. Unauthorised reproduction infringes Crown Copyright and may lead to prosecution or Civil Proceedings. Licence No. 100024277.

Map 3.2

### **Grange South**



August 2019





Reproduced from the Ordnance Survey mapping permission of the controller of Her Majesty's Stationary Office Crown Copyright. Unauthorised reproduction infringes Crown Copyright and may lead to prosecution or Civil Proceedings. Licence No. 100024277.



Reproduced from the Ordnance Survey mapping permission of the controller of Her Majesty's Stationary Office Crown Copyright. Unauthorised reproduction infringes Crown Copyright and may lead to prosecution or Civil Proceedings. Licence No. 100024277.

Map 4.2

### Kirkby Lonsdale Town Centre



17/12/2013





Reproduced from the Ordnance Survey mapping permission of the controller of Her Majesty's Stationary Office Crown Copyright. Unauthorised reproduction infringes Crown Copyright and may lead to prosecution or Civil Proceedings. Licence No. 100024277.



### **Milnthorpe Village Centre**

DISTRIC



Reproduced from the Ordnance Survey mapping permission of the controller of Her Majesty's Stationary Office Crown Copyright. Unauthorised reproduction infringes Crown Copyright and may lead to prosecution or Civil Proceedings. Licence No. 100024277.

17/12/2013





17/12/2013

### **Broughton in Furness**





Reproduced from the Ordnance Survey mapping permission of the controller of Her Majesty's Stationary Office Crown Copyright. Unauthorised reproduction infringes Crown Copyright and may l