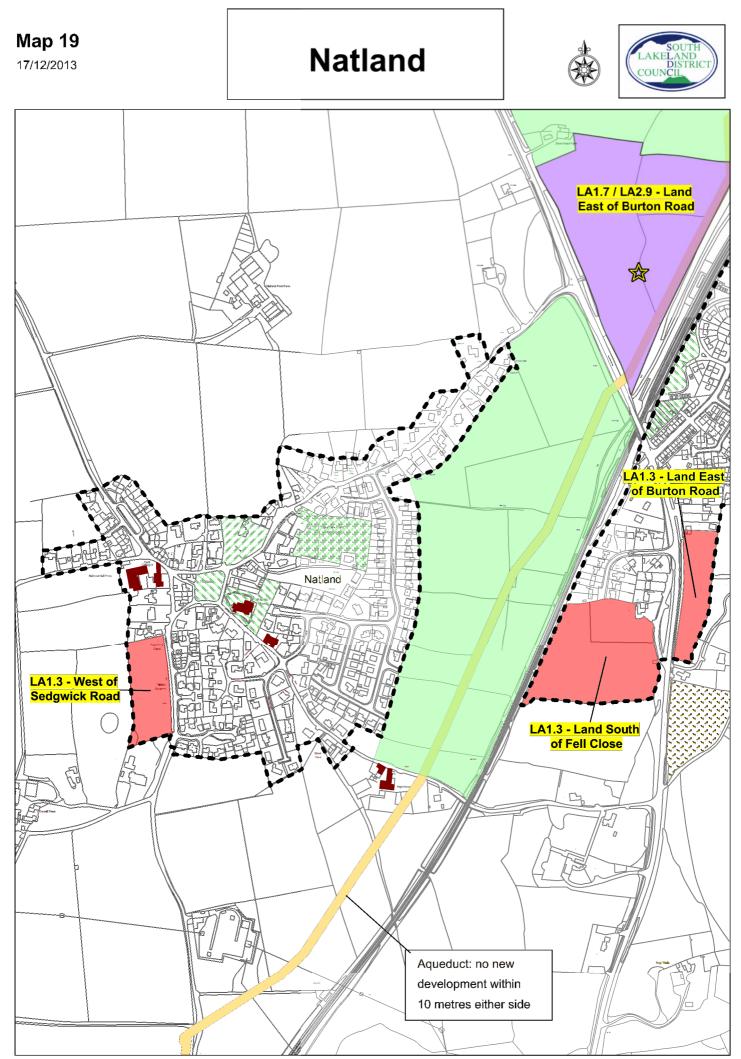

### Settlement Inset Map Index

- 00 Key
- 1.1 Kendal North West
- 1.2 Kendal North East
- 1.3 Kendal South East
- 1.4 Kendal South West
- 1.5 Kendal Town Centre
- 2.1 Ulverston North
- 2.2 Ulverston South
- 2.3 Ulverston East
- 2.4 Ulverston Town Centre
- 3.1 Grange over Sands North
- 3.2 Grange over Sands South
- 3.3 Grange over Sands Town Centre
- 4.1 Kirkby Lonsdale
- 4.2 Kirkby Lonsdale Town Centre
- 5.1 Milnthorpe (with Ackenthwaite)
- 5.2 Milnthorpe Village Centre
- 6 Allithwaite
- 7 Arnside \*
- 8 Broughton in Furness
- 9 Burneside
- 10 Burton in Kendal and Clawthorpe
- 11 Cartmel
- 12 Endmoor with Gatebeck
- 13 Flookburgh and Cark
- 14 Great Urswick & Little Urswick
- 15 Greenodd & Penny Bridge
- 16 Holme
- 17 Kirkby in Furness
- 18 Levens
- 19 Natland
- 20 Oxenholme
- 21 Storth & Sandside \*\*
- 22 Swarthmoor