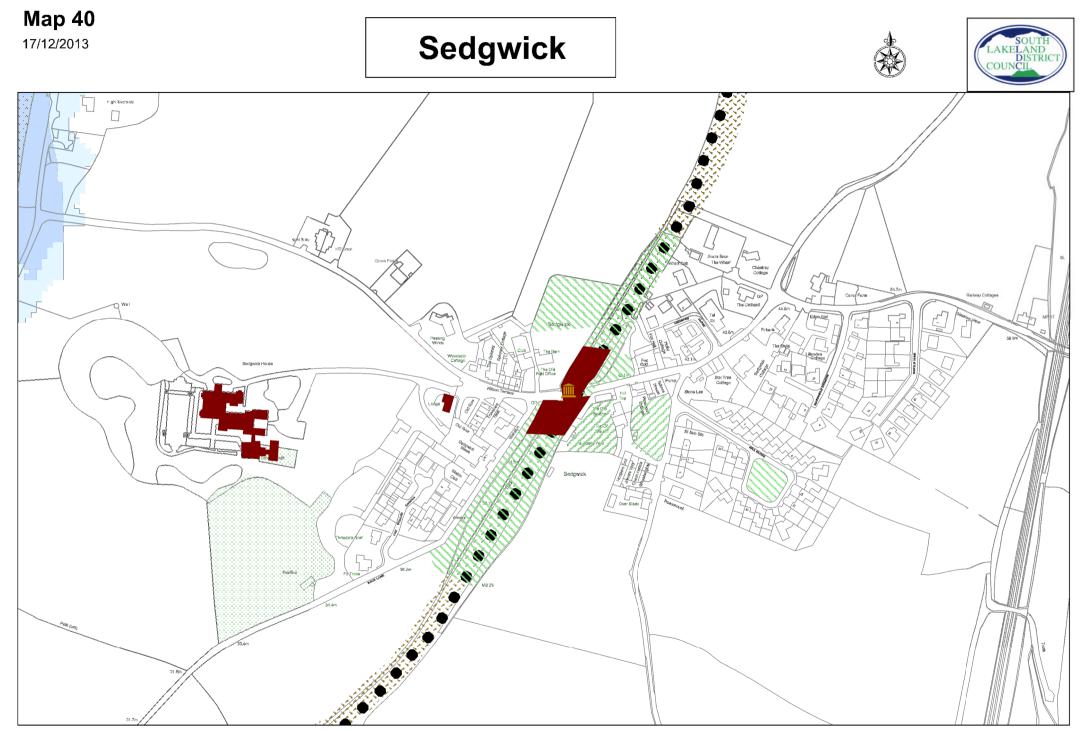

- 23 Aldingham
- 24 Barbon and Casterton
- 25 Bardsea
- 26 Baycliff
- 27 Beetham and Slack Head \*\*\*
- 28 Brigsteer
- 29 Carr Bank \*\*\*\*
- 30 Crooklands
- 31 Gilpin Bridge, near Levens
- 32 Gleaston and Dendron
- 33 Grayrigg
- 34 Heversham and Leasgill
- 35 Leece
- 36 Lindal in Furness
- 37 Meal Bank
- 38 Old Hutton including Middleshaw and Bridge End
- 39 Scales
- 40 Sedgwick
- 41 Stainton with Adgarley