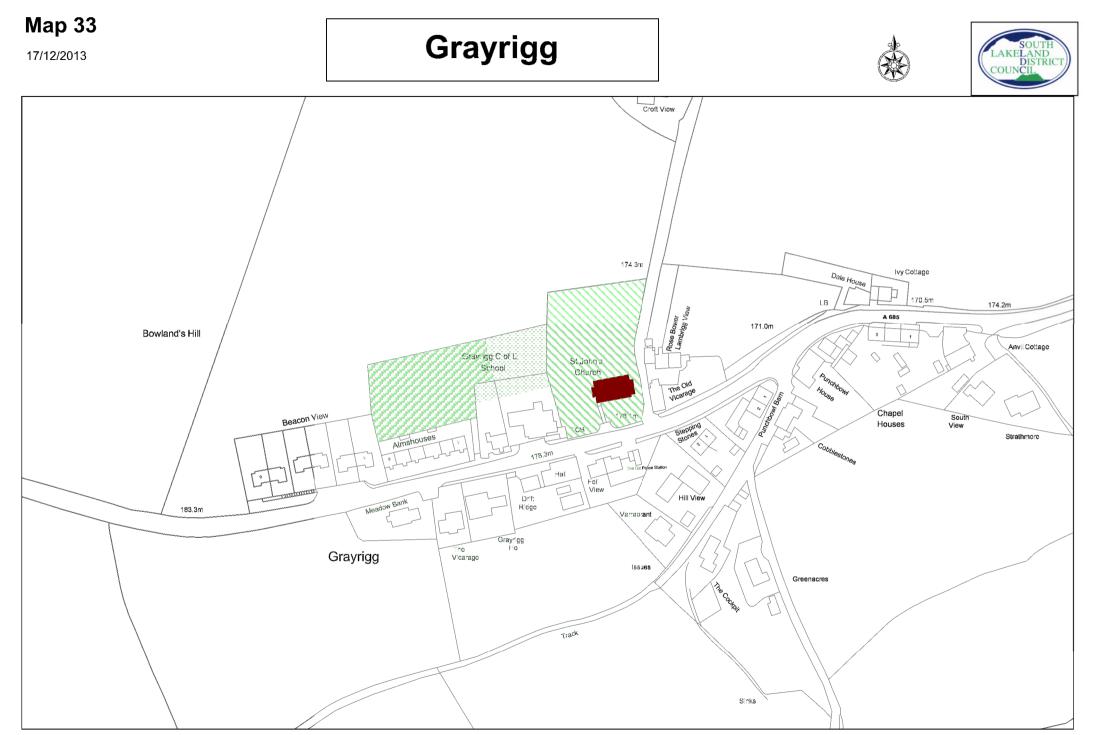

- 23 Aldingham
- 24 Barbon and Casterton
- 25 Bardsea
- 26 Baycliff
- 27 Beetham and Slack Head \*\*\*
- 28 Brigsteer
- 29 Carr Bank \*\*\*\*
- 30 Crooklands
- 31 Gilpin Bridge, near Levens
- 32 Gleaston and Dendron
- 33 Grayrigg
- 34 Heversham and Leasgill
- 35 Leece
- 36 Lindal in Furness
- 37 Meal Bank
- 38 Old Hutton including Middleshaw and Bridge End
- 39 Scales
- 40 Sedgwick
- 41 Stainton with Adgarley