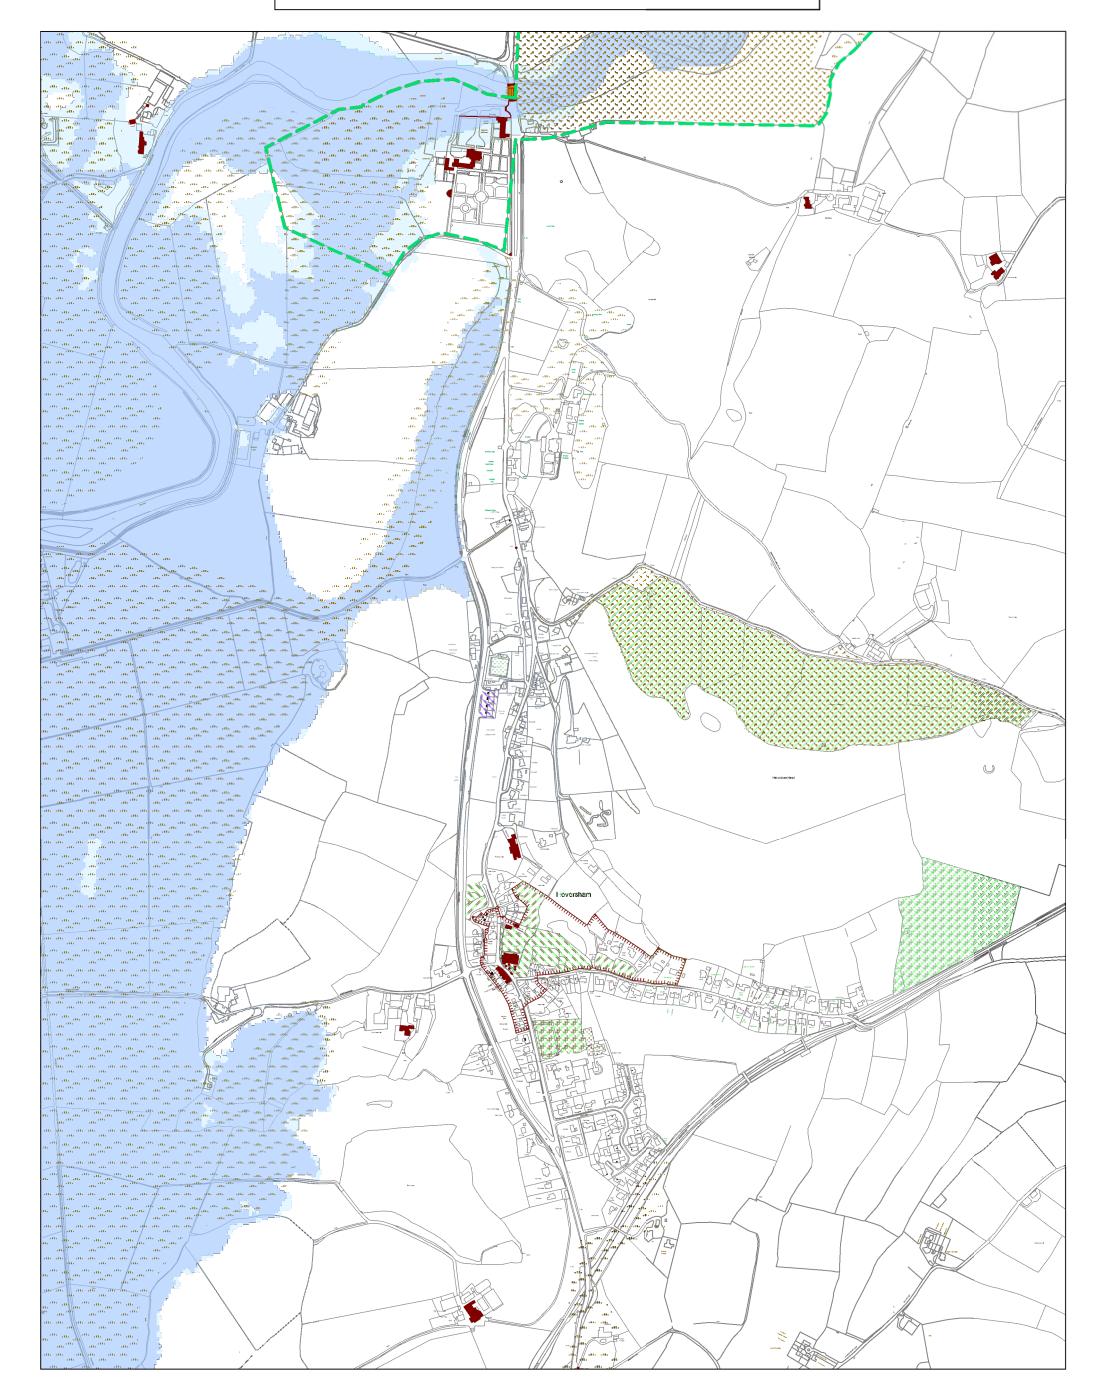

Map 34

17/12/2013

# Heversham and Leasgill

Reproduced from the Ordnance Survey mapping permission of the controller of Her Majesty's Stationary Office Crown Copyright. Unauthorised reproduction infringes Crown Copyright and may lead to prosecution or Civil Proceedings. Licence No. 100024277.