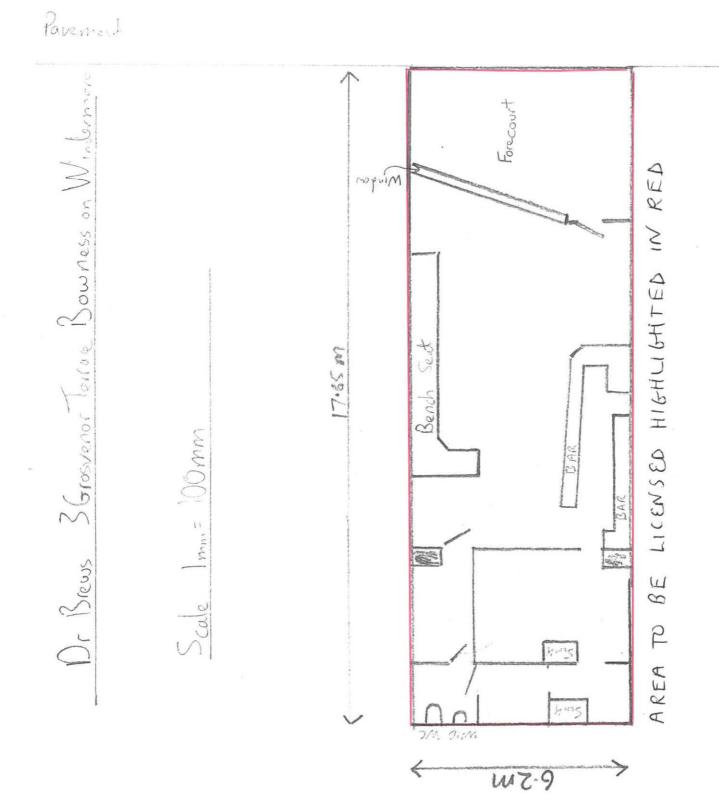

### Part 1 - Premises details

Postal address of premises or, if none, ordnance survey map reference or description

DR BREWS 3 GROSVENOR TERRACE BOWNESS - ON - WINDERMERE

Post town BOWNESS ON - WINDERMERE Postcode

| DD | MM | YYYY |  |  |
|----|----|------|--|--|
|    |    |      |  |  |

| Please give a general description of the premises (please read guidance note 1) |
|---------------------------------------------------------------------------------|
| Ground floor retail unit in the centre of                                       |
| Bowness on Windermere currently trading                                         |
| as a coffee shop.                                                               |
|                                                                                 |