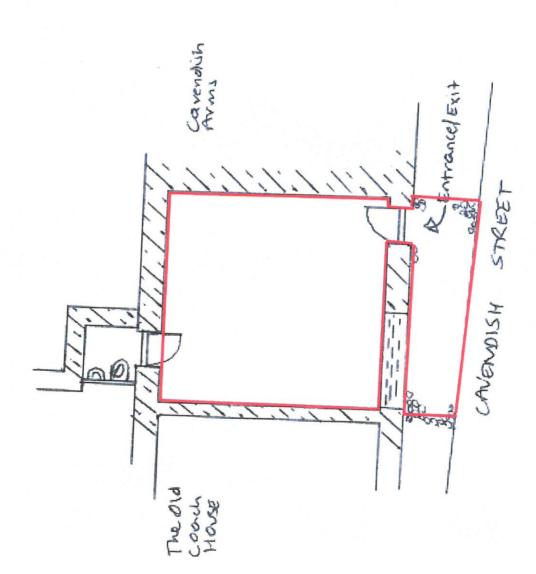

#### Part 1 - Premises details

Postal address of premises or, if none, ordnance survey map reference or description Shop adjacent to The Old Coach House Cavendish Street Cartmel Grange-over-Sands Cumbria

The shop forms part of the group of buildings along Cavendish Street in Cartmel that has mixed commercial and residential use. The building group includes my house (next to and above the shop) and the Cavendish Arms public house. Cartmel is a thriving hub for visitors to the region who are particularly drawn to the high quality food and drink offerings available.

The shop consists of a single room opening onto Cavendish Street, with a private WC for use of the shopkeeper, and a small area outside alongside the street immediately in front of the shop.

The use is a shop and art gallery for high quality products sourced local to Cumbria. The premises license will allow the sale of artisan alcohol products in addition to other gifts and artwork, and social activities in relation to the artists and products promoted in the shop.