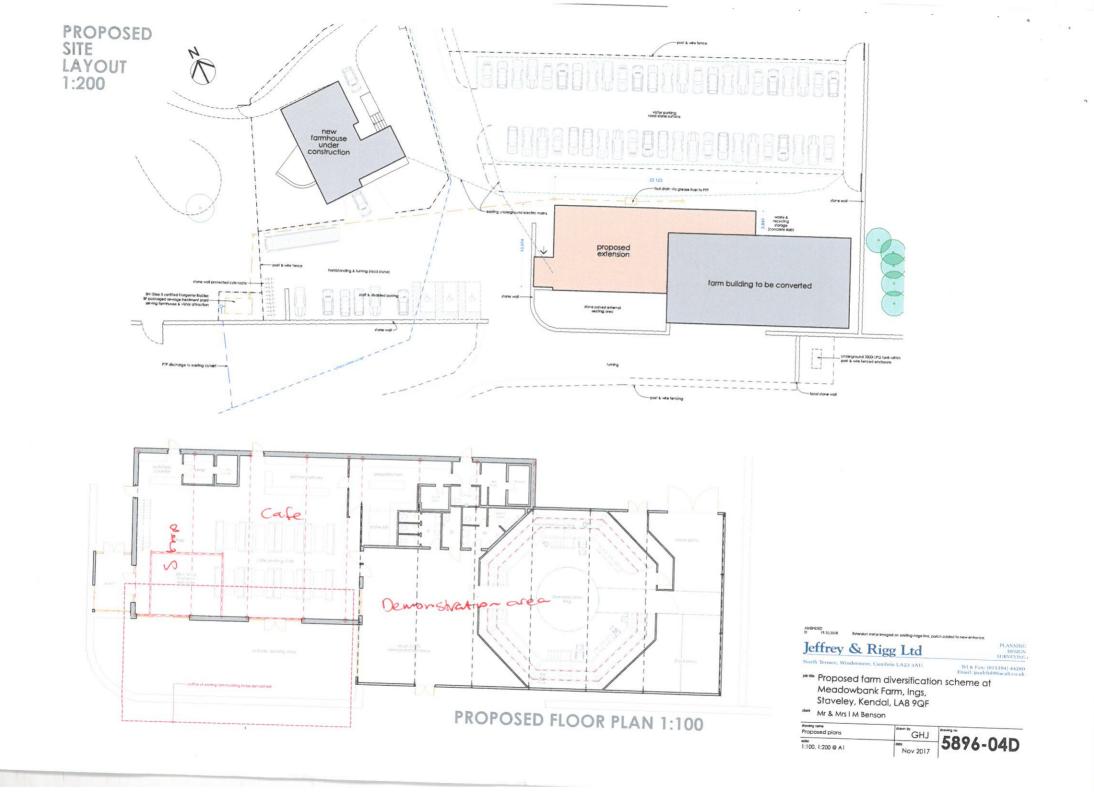

Personal licence number - PAOS9464 Issuing licence Ashority - SLDC

| What is the nature of your interest in the premises?                                                                                                                                                                                                                                                                                                                                                                                                                                                                                                                |             |
|---------------------------------------------------------------------------------------------------------------------------------------------------------------------------------------------------------------------------------------------------------------------------------------------------------------------------------------------------------------------------------------------------------------------------------------------------------------------------------------------------------------------------------------------------------------------|-------------|
| Owner manager                                                                                                                                                                                                                                                                                                                                                                                                                                                                                                                                                       |             |
| Part 3 – Schedule of works                                                                                                                                                                                                                                                                                                                                                                                                                                                                                                                                          |             |
| Is the premises  about to be constructed being extended or altered  Please tick as appropriate                                                                                                                                                                                                                                                                                                                                                                                                                                                                      | $\boxtimes$ |
| Please give details of the work and please attach plans of the work being done or about to be done at the premises  Demolishing cattle shed and rebuilding it into a café and retail area. Altering adjoining cattle building to make a demonstration area                                                                                                                                                                                                                                                                                                          |             |
|                                                                                                                                                                                                                                                                                                                                                                                                                                                                                                                                                                     |             |
| Please give particulars of the premises to which the application relates (please read guidance note 1)  The premises is a retail area, a café area with outside tables and a demonstration area. Using the footprint of a cattle housing building. It is the surrounded by a filed, a parking lot and a house which we own. It is not visible from the road and not in site of any neighbours.  We would like to offer sales of products from local breweries in the retail section and ocal beer and wines in the café area.  Dur opening hours are 09:30 to 18:00 |             |

| WI             | nich licensable activities will the premises be used for?                                                                                                                                                                                   |                            |
|----------------|---------------------------------------------------------------------------------------------------------------------------------------------------------------------------------------------------------------------------------------------|----------------------------|
|                | ovision of regulated entertainment (please read guidance note 2)                                                                                                                                                                            | Please tick all that apply |
| a)             | plays (optional, fill in box A)                                                                                                                                                                                                             |                            |
| b)             | films (optional, fill in box B)                                                                                                                                                                                                             |                            |
| c)             | indoor sporting events (optional, fill in box C)                                                                                                                                                                                            |                            |
| d)             | boxing or wrestling entertainment (optional, fill in box D)                                                                                                                                                                                 |                            |
| e)             | live music (optional, fill in box E)                                                                                                                                                                                                        |                            |
| f)             | recorded music (optional, fill in box F)                                                                                                                                                                                                    |                            |
| g)             | performances of dance (optional, fill in box G)                                                                                                                                                                                             |                            |
| h)             | anything of a similar description to that falling within (e), (f) or (g) (optio box $H$ )                                                                                                                                                   |                            |
|                | ision of late night refreshment (optional, fill in box I)  ly of alcohol (optional, fill in box J)                                                                                                                                          |                            |
| Comp           | olete boxes K, L and M (optional)                                                                                                                                                                                                           |                            |
| Part 4         | I - OPTIONAL - you may fill in this section if you choose to                                                                                                                                                                                |                            |
| Want<br>Café t | ral description of premises (please read guidance note 1) shop, café and demonstrations ing to sell produce that we provide and use local suppliers. To use our produce have demonstrations of that relate to farming in the Lake District. |                            |