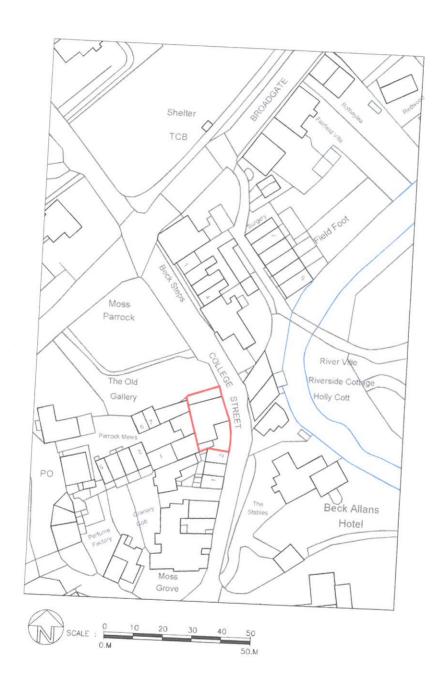

## Part 1 - Premises details

| Postal addre                     | ess of premises |          |          |
|----------------------------------|-----------------|----------|----------|
| Harley's<br>College S<br>Grasmer |                 |          |          |
| Post town                        | Ambleside       | Postcode | LA22 9SZ |