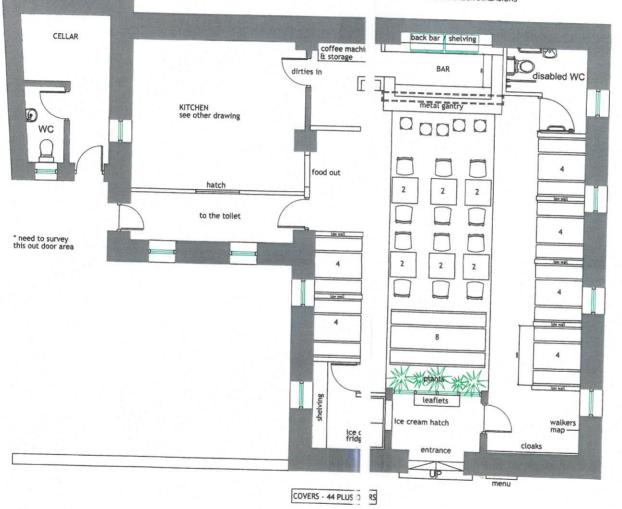

Part 3 Operating Schedule

| ,           | When do you want the premises licence to start?                                                                                                                                                                                                                                                                                                                                                                                                                                                                                                                                                                                                                                                                                                                               | DD MM YYYY 0 1 0 6 2 0 1 9                                                                                                                                                                                              |
|-------------|-------------------------------------------------------------------------------------------------------------------------------------------------------------------------------------------------------------------------------------------------------------------------------------------------------------------------------------------------------------------------------------------------------------------------------------------------------------------------------------------------------------------------------------------------------------------------------------------------------------------------------------------------------------------------------------------------------------------------------------------------------------------------------|-------------------------------------------------------------------------------------------------------------------------------------------------------------------------------------------------------------------------|
| ,           | If you wish the licence to be valid only for a limited period, when do you want it to end?                                                                                                                                                                                                                                                                                                                                                                                                                                                                                                                                                                                                                                                                                    | DD MM YYYY                                                                                                                                                                                                              |
| t to a to R | Please give a general description of the premises  Being a former Methodist Church premises situated in a village o locals and tourists and provide by day a Bistro café bar, and a antil 11pm with exception on Friday's and Saturday's when the p 1.30pm. No alcohol will be consumed or sold before 11am. The f the main room selling alcohol and local beers. I would sell a nd off the premises. Live music will be arranged mainly once me be engaged to entertain our customers. Take away food an degular checks on the green area to the right of the church will be ackaging of our products and removed and disposed of in our old a maximum of seventy people at any one time internally, and rea will hold up to thirty people, the outside area will only be us | ofter 5pm a restaurant/bar premises will be open until bar is situated to the rear lcohol to be consumed on onthly. Various artists are d ice cream will be sold. It carried out for discarded waste bins. The premises |
| If:         | 5,000 or more people are expected to attend the premises at any e time, please state the number expected to attend.                                                                                                                                                                                                                                                                                                                                                                                                                                                                                                                                                                                                                                                           |                                                                                                                                                                                                                         |
| Wh          | at licensable activities do you intend to carry on from the premises?                                                                                                                                                                                                                                                                                                                                                                                                                                                                                                                                                                                                                                                                                                         | 2                                                                                                                                                                                                                       |
| (ple        | ase see sections 1 and 14 and Schedules 1 and 2 to the Licensing A                                                                                                                                                                                                                                                                                                                                                                                                                                                                                                                                                                                                                                                                                                            | ct 2003)                                                                                                                                                                                                                |
| Pro         | ovision of regulated entertainment (please read guidance note 2)                                                                                                                                                                                                                                                                                                                                                                                                                                                                                                                                                                                                                                                                                                              | Please tick all that apply                                                                                                                                                                                              |
| a)          | plays (if ticking yes, fill in box A)                                                                                                                                                                                                                                                                                                                                                                                                                                                                                                                                                                                                                                                                                                                                         |                                                                                                                                                                                                                         |
| b)          | films (if ticking yes, fill in box B)                                                                                                                                                                                                                                                                                                                                                                                                                                                                                                                                                                                                                                                                                                                                         |                                                                                                                                                                                                                         |
| c)          | indoor sporting events (if ticking yes, fill in box C)                                                                                                                                                                                                                                                                                                                                                                                                                                                                                                                                                                                                                                                                                                                        |                                                                                                                                                                                                                         |
| d)          | boxing or wrestling entertainment (if ticking yes, fill in box D)                                                                                                                                                                                                                                                                                                                                                                                                                                                                                                                                                                                                                                                                                                             |                                                                                                                                                                                                                         |
| e)          | live music (if ticking yes, fill in box E)                                                                                                                                                                                                                                                                                                                                                                                                                                                                                                                                                                                                                                                                                                                                    | X                                                                                                                                                                                                                       |
| f)          | recorded music (if ticking yes, fill in box F)                                                                                                                                                                                                                                                                                                                                                                                                                                                                                                                                                                                                                                                                                                                                | X                                                                                                                                                                                                                       |
| g)          | performances of dance (if ticking yes, fill in box G)                                                                                                                                                                                                                                                                                                                                                                                                                                                                                                                                                                                                                                                                                                                         |                                                                                                                                                                                                                         |
| h)          | anything of a similar description to that falling within (e), (f) or (g (if ticking yes, fill in box H)                                                                                                                                                                                                                                                                                                                                                                                                                                                                                                                                                                                                                                                                       | g)                                                                                                                                                                                                                      |

| Supply of alcohol<br>Standard days and<br>timings (please read |                  | and<br>e read | Will the supply of alcohol be for consumption                                                                                                                  | On the premises  |          |
|----------------------------------------------------------------|------------------|---------------|----------------------------------------------------------------------------------------------------------------------------------------------------------------|------------------|----------|
| guida                                                          | guidance note 7) |               | Alcohol will be sold for consumption on the premises, and off the premises as carry out                                                                        | Off the premises |          |
| Day                                                            | Start            | Finish        | service which will not be consumed on the premises                                                                                                             | Both             | X        |
| Mon                                                            | 11A<br>M         | 11PM          | State any seasonal variations for the supply of read guidance note 5)                                                                                          | alcohol (pleas   | e        |
| Tue                                                            | 11A<br>M         | 11PM          |                                                                                                                                                                |                  |          |
| Wed                                                            | 11A<br>M         | 11PM          |                                                                                                                                                                |                  |          |
| Thur                                                           | 11A<br>M         | 11PM          | Non standard timings. Where you intend to use for the supply of alcohol at different times to the column on the left, places list (alcohol at different times) | ose listed in th | ie<br>ne |
| Fri                                                            | 11A<br>M         | 11.30<br>PM   | column on the left, please list (please read guidar                                                                                                            | ace note 6)      |          |
| Sat                                                            | 11A<br>M         | 11.30<br>PM   |                                                                                                                                                                |                  |          |
| Sun                                                            | 11A<br>M         | 11PM          |                                                                                                                                                                |                  |          |