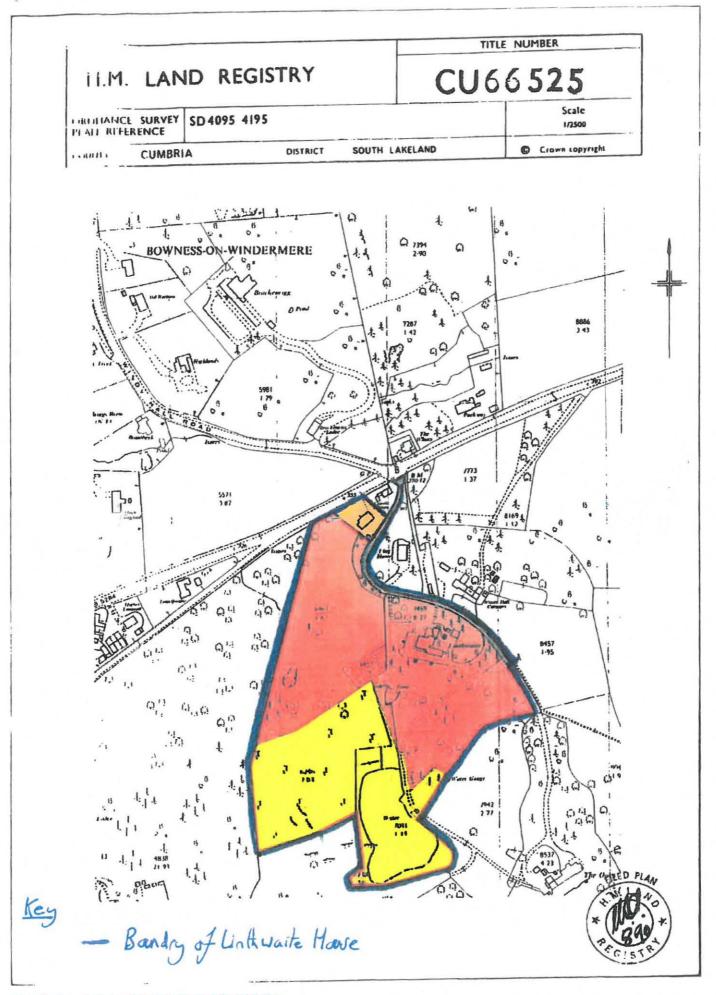

------

Part 1 - Premises details

| Postal addre<br>Linthwaite<br>Crook Roa<br>Windermer |            | ce survey map reference or | description |
|------------------------------------------------------|------------|----------------------------|-------------|
|                                                      |            |                            |             |
| Post town                                            | Windermere | Postcode                   | LA23 3JA    |