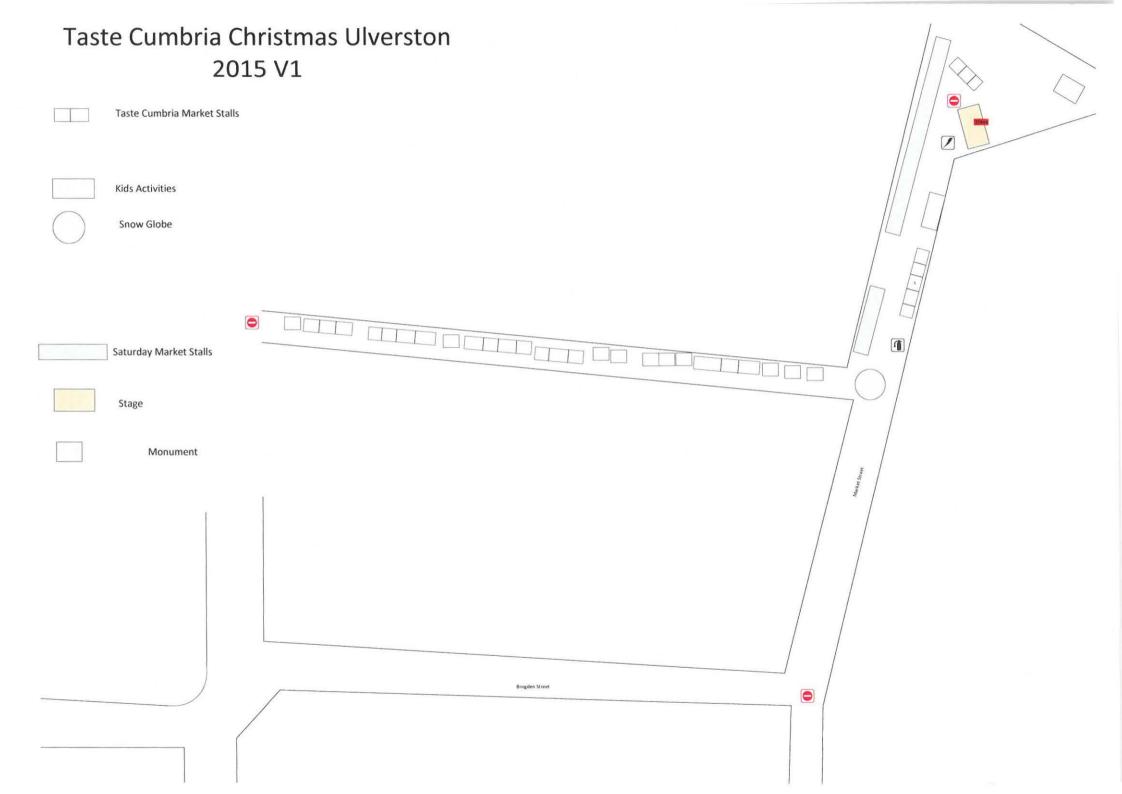

# Part 3 Operating Schedule

In all cases complete boxes K, L and M

| Wh                                                | en do you want the premises licence to start?                                                                   | 05122015                       |  |  |  |  |
|---------------------------------------------------|-----------------------------------------------------------------------------------------------------------------|--------------------------------|--|--|--|--|
|                                                   | ou wish the licence to be valid only for a limited period, when do want it to end?                              | DD MM YYYY                     |  |  |  |  |
| Plea                                              | ase give a general description of the premises (please read guidan                                              | nce note 1)                    |  |  |  |  |
|                                                   | L AREAS WILL BE PART OF THE                                                                                     | ·                              |  |  |  |  |
|                                                   | OMBRIA LUBESTON CHRISTMAS EL                                                                                    |                                |  |  |  |  |
| N                                                 | IL COMPRISE ASTALLS SELLING F                                                                                   | DOD, DRNIS,                    |  |  |  |  |
| C                                                 | ATS, A MUSIC STAGE AD A GI                                                                                      | ART SNOW                       |  |  |  |  |
| CV                                                | -ORE                                                                                                            |                                |  |  |  |  |
|                                                   |                                                                                                                 |                                |  |  |  |  |
|                                                   |                                                                                                                 |                                |  |  |  |  |
|                                                   | 000 or more people are expected to attend the premises at any time, please state the number expected to attend. | LESS MANUAGA AT<br>ANYONE TIME |  |  |  |  |
| Wha                                               | at licensable activities do you intend to carry on from the premises                                            |                                |  |  |  |  |
|                                                   | ase see sections 1 and 14 of the Licensing Act 2003 and Schedule 2003)                                          | es 1 and 2 to the Licensing    |  |  |  |  |
| Prov                                              | rision of regulated entertainment                                                                               | Please tick any that apply     |  |  |  |  |
| a)                                                | plays (if ticking yes, fill in box A)                                                                           |                                |  |  |  |  |
| b)                                                | films (if ticking yes, fill in box B)                                                                           |                                |  |  |  |  |
| c)                                                | indoor sporting events (if ticking yes, fill in box C)                                                          |                                |  |  |  |  |
| d)                                                | boxing or wrestling entertainment (if ticking yes, fill in box D)                                               |                                |  |  |  |  |
| e)                                                | live music (if ticking yes, fill in box E)                                                                      |                                |  |  |  |  |
| f)                                                | recorded music (if ticking yes, fill in box F)                                                                  |                                |  |  |  |  |
| g)                                                | performances of dance (if ticking yes, fill in box G)                                                           |                                |  |  |  |  |
| h)                                                | anything of a similar description to that falling within (e), (f) or (g) (if ticking yes, fill in box $H$ )     | 図                              |  |  |  |  |
| Prov                                              | vision of late night refreshment (if ticking yes, fill in box I)                                                |                                |  |  |  |  |
| Supply of alcohol (if ticking yes, fill in box J) |                                                                                                                 |                                |  |  |  |  |