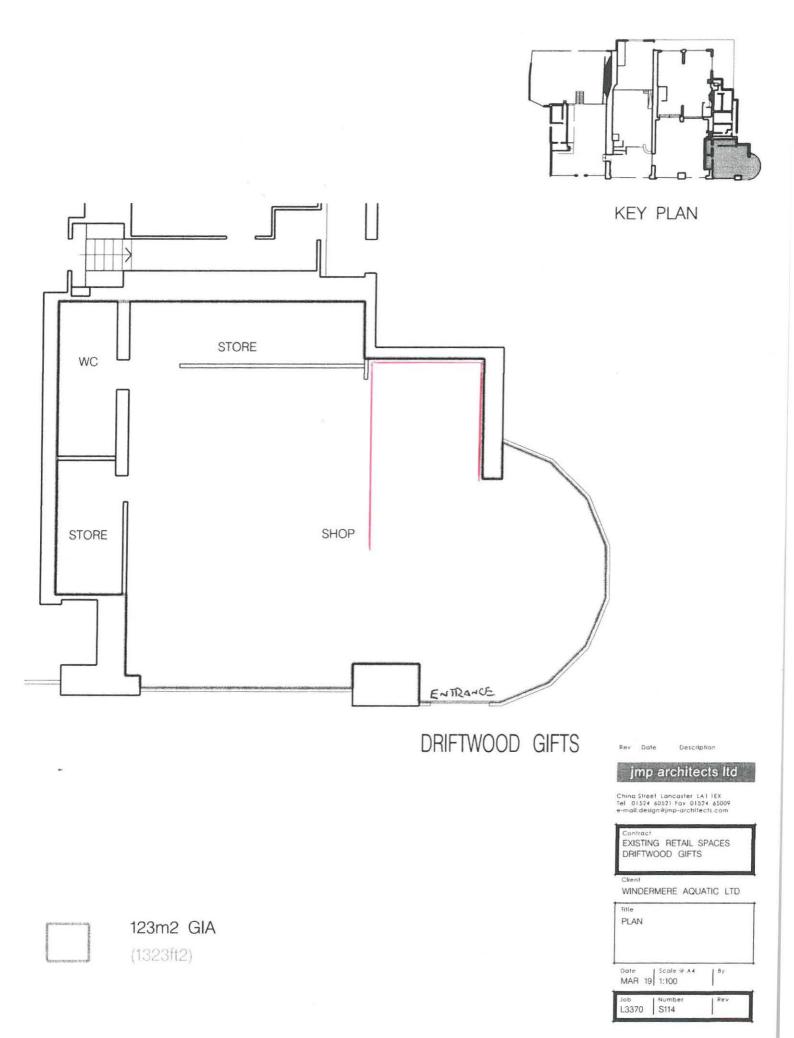

Part 1 - Premises details

| DRIFT     | WOOD<br>20 | Ses or, if none, ordnand<br>GIFT<br>- KINDAMERE | ce survey map r<br>Receipt<br>Initials<br>Date | reference or de<br>No | 2716 (CHQ<br>3 19. | PAID<br>E190.00 |
|-----------|------------|-------------------------------------------------|------------------------------------------------|-----------------------|--------------------|-----------------|
| Post town | BOW        | NEIS                                            |                                                | Postcode              | CA23 3HE           |                 |
|           |            |                                                 |                                                |                       |                    | l.              |