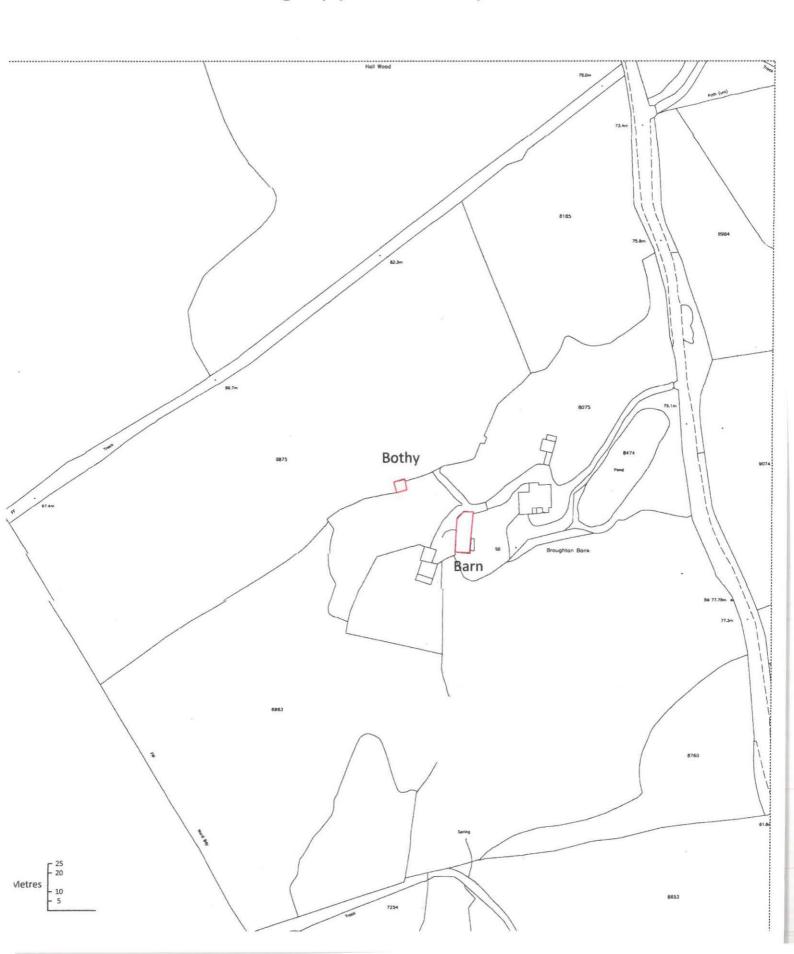

## Part 1 - Premises details

| Bothy and I | Barns at Broughton Bank, Cartmel, | South Lakeland Distri<br>Public Protects<br>0 8 MAR 2019 | ion     |
|-------------|-----------------------------------|----------------------------------------------------------|---------|
| Post town   | Grange over Sands                 | Postcode L                                               | A11 7SH |

## Part 3 Operating Schedule

In all cases complete boxes K, L and M

| Wh                                                 | en do you want the premises licence to start?                                                                                                                                                                                                                                                                                                                                                                                                                                                                                                              | DD MM YYYY<br>0 5 0 4 20 1 9                                                                                                                    |
|----------------------------------------------------|------------------------------------------------------------------------------------------------------------------------------------------------------------------------------------------------------------------------------------------------------------------------------------------------------------------------------------------------------------------------------------------------------------------------------------------------------------------------------------------------------------------------------------------------------------|-------------------------------------------------------------------------------------------------------------------------------------------------|
|                                                    | ou wish the licence to be valid only for a limited period, en do you want it to end? n/a                                                                                                                                                                                                                                                                                                                                                                                                                                                                   | DD MM YYYY                                                                                                                                      |
| Ple                                                | ase give a general description of the premises (please read guidar                                                                                                                                                                                                                                                                                                                                                                                                                                                                                         | nce note 1)                                                                                                                                     |
| to ta<br>gro<br>The<br>unc<br>alco<br>hide<br>call | hy and Barn, which will be used to produce, manufacture, store ake away. This will be a business making cider and perry made awn on our own land.  Bothy and Barn are situated behind my house, which itself is 50 lassified road. There is a space directly outside where conceivable on the premises but this too is private and out of sight of the den at the back of the property, away from children and the publicat my home to initiate a purchase. Parking will be at my house a ged to walk round to the barn to sample and buy the cider or per | from local apples, some  0 – 100 yards from the ply people may consume road. The premises are ic. Customers will have to and customers would be |
|                                                    | premises storing cider and perry have been made secure to preven                                                                                                                                                                                                                                                                                                                                                                                                                                                                                           |                                                                                                                                                 |
|                                                    | 000 or more people are expected to attend the premises at any time, please state the number expected to attend.                                                                                                                                                                                                                                                                                                                                                                                                                                            | n/a                                                                                                                                             |
| What                                               | licensable activities do you intend to carry on from the premises                                                                                                                                                                                                                                                                                                                                                                                                                                                                                          | ?                                                                                                                                               |
| pleas                                              | se see sections 1 and 14 and Schedules 1 and 2 to the Licensing A                                                                                                                                                                                                                                                                                                                                                                                                                                                                                          | Act 2003)                                                                                                                                       |
| Prov                                               | vision of regulated entertainment (please read guidance note 2)                                                                                                                                                                                                                                                                                                                                                                                                                                                                                            | Please tick all that apply                                                                                                                      |
| a)                                                 | plays (if ticking yes, fill in box A)                                                                                                                                                                                                                                                                                                                                                                                                                                                                                                                      |                                                                                                                                                 |
| b)                                                 | films (if ticking yes, fill in box B)                                                                                                                                                                                                                                                                                                                                                                                                                                                                                                                      |                                                                                                                                                 |
| c)                                                 | indoor sporting events (if ticking yes, fill in box C)                                                                                                                                                                                                                                                                                                                                                                                                                                                                                                     |                                                                                                                                                 |
| d)                                                 | boxing or wrestling entertainment (if ticking yes, fill in box D)                                                                                                                                                                                                                                                                                                                                                                                                                                                                                          |                                                                                                                                                 |
| e)                                                 | live music (if ticking yes, fill in box E)                                                                                                                                                                                                                                                                                                                                                                                                                                                                                                                 |                                                                                                                                                 |
| f)                                                 | recorded music (if ticking yes, fill in box F)                                                                                                                                                                                                                                                                                                                                                                                                                                                                                                             |                                                                                                                                                 |
| g)                                                 | performances of dance (if ticking yes, fill in box G)                                                                                                                                                                                                                                                                                                                                                                                                                                                                                                      |                                                                                                                                                 |
| h)                                                 | anything of a similar description to that falling within (e), (f) or (if ticking yes, fill in box H)                                                                                                                                                                                                                                                                                                                                                                                                                                                       | (g)                                                                                                                                             |
| Prov                                               | vision of late night refreshment (if ticking yes, fill in box I)                                                                                                                                                                                                                                                                                                                                                                                                                                                                                           |                                                                                                                                                 |
| Sup                                                | ply of alcohol (if ticking yes, fill in box J)                                                                                                                                                                                                                                                                                                                                                                                                                                                                                                             |                                                                                                                                                 |