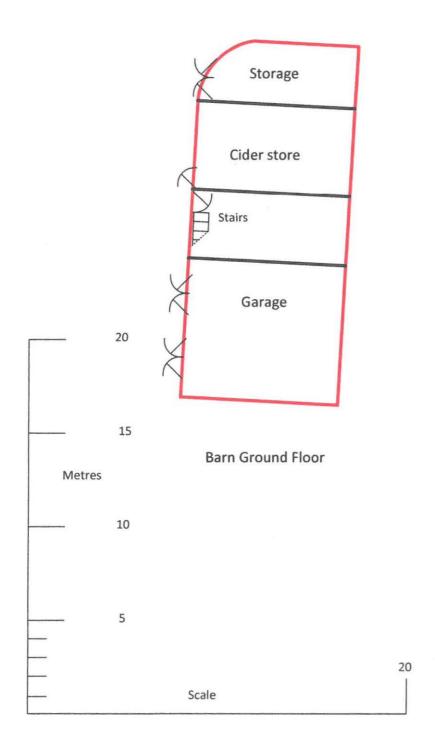

## Part 1 - Premises details

| Bothy and I | Barns at Broughton Bank, Cartmel, | South Lakeland Distri<br>Public Protects<br>0 8 MAR 2019 | ion     |
|-------------|-----------------------------------|----------------------------------------------------------|---------|
| Post town   | Grange over Sands                 | Postcode L                                               | A11 7SH |

## Part 3 Operating Schedule

In all cases complete boxes K, L and M

| Wh                                                 | en do you want the premises licence to start?                                                                                                                                                                                                                                                                                                                                                                                                                                                                                                              | DD MM YYYY<br>0 5 0 4 20 1 9                                                                                                                    |
|----------------------------------------------------|------------------------------------------------------------------------------------------------------------------------------------------------------------------------------------------------------------------------------------------------------------------------------------------------------------------------------------------------------------------------------------------------------------------------------------------------------------------------------------------------------------------------------------------------------------|-------------------------------------------------------------------------------------------------------------------------------------------------|
|                                                    | ou wish the licence to be valid only for a limited period, en do you want it to end? n/a                                                                                                                                                                                                                                                                                                                                                                                                                                                                   | DD MM YYYY                                                                                                                                      |
| Ple                                                | ase give a general description of the premises (please read guidar                                                                                                                                                                                                                                                                                                                                                                                                                                                                                         | nce note 1)                                                                                                                                     |
| to ta<br>gro<br>The<br>unc<br>alco<br>hide<br>call | hy and Barn, which will be used to produce, manufacture, store ake away. This will be a business making cider and perry made awn on our own land.  Bothy and Barn are situated behind my house, which itself is 50 lassified road. There is a space directly outside where conceivable on the premises but this too is private and out of sight of the den at the back of the property, away from children and the publicat my home to initiate a purchase. Parking will be at my house a ged to walk round to the barn to sample and buy the cider or per | from local apples, some  0 – 100 yards from the ply people may consume road. The premises are ic. Customers will have to and customers would be |
|                                                    | premises storing cider and perry have been made secure to preven                                                                                                                                                                                                                                                                                                                                                                                                                                                                                           |                                                                                                                                                 |
|                                                    | 000 or more people are expected to attend the premises at any time, please state the number expected to attend.                                                                                                                                                                                                                                                                                                                                                                                                                                            | n/a                                                                                                                                             |
| What                                               | licensable activities do you intend to carry on from the premises                                                                                                                                                                                                                                                                                                                                                                                                                                                                                          | ?                                                                                                                                               |
| pleas                                              | se see sections 1 and 14 and Schedules 1 and 2 to the Licensing A                                                                                                                                                                                                                                                                                                                                                                                                                                                                                          | Act 2003)                                                                                                                                       |
| Prov                                               | vision of regulated entertainment (please read guidance note 2)                                                                                                                                                                                                                                                                                                                                                                                                                                                                                            | Please tick all that apply                                                                                                                      |
| a)                                                 | plays (if ticking yes, fill in box A)                                                                                                                                                                                                                                                                                                                                                                                                                                                                                                                      |                                                                                                                                                 |
| b)                                                 | films (if ticking yes, fill in box B)                                                                                                                                                                                                                                                                                                                                                                                                                                                                                                                      |                                                                                                                                                 |
| c)                                                 | indoor sporting events (if ticking yes, fill in box C)                                                                                                                                                                                                                                                                                                                                                                                                                                                                                                     |                                                                                                                                                 |
| d)                                                 | boxing or wrestling entertainment (if ticking yes, fill in box D)                                                                                                                                                                                                                                                                                                                                                                                                                                                                                          |                                                                                                                                                 |
| e)                                                 | live music (if ticking yes, fill in box E)                                                                                                                                                                                                                                                                                                                                                                                                                                                                                                                 |                                                                                                                                                 |
| f)                                                 | recorded music (if ticking yes, fill in box F)                                                                                                                                                                                                                                                                                                                                                                                                                                                                                                             |                                                                                                                                                 |
| g)                                                 | performances of dance (if ticking yes, fill in box G)                                                                                                                                                                                                                                                                                                                                                                                                                                                                                                      |                                                                                                                                                 |
| h)                                                 | anything of a similar description to that falling within (e), (f) or (if ticking yes, fill in box H)                                                                                                                                                                                                                                                                                                                                                                                                                                                       | (g)                                                                                                                                             |
| Prov                                               | vision of late night refreshment (if ticking yes, fill in box I)                                                                                                                                                                                                                                                                                                                                                                                                                                                                                           |                                                                                                                                                 |
| Sup                                                | ply of alcohol (if ticking yes, fill in box J)                                                                                                                                                                                                                                                                                                                                                                                                                                                                                                             |                                                                                                                                                 |