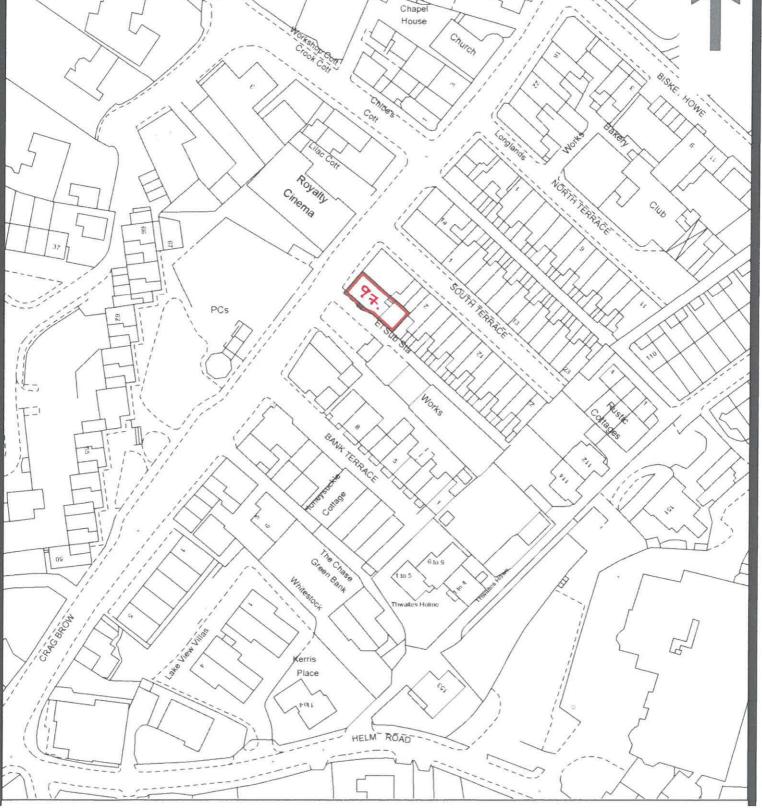

#### Part 1 – Premises details

| Post town WINDERMERE Postcode LAZ33BJ | Thes<br>#9<br>L | Sourclough P133a CON<br>7 LAUZEL BANK<br>AKE RD<br>2004555 ON WINDERN | 19Any LtD | scription |
|---------------------------------------|-----------------|-----------------------------------------------------------------------|-----------|-----------|
|                                       | Post town       | WINDGRMGRE                                                            | Postcode  | LAZ33BJ   |

| Telephone number at premises (if any)   | 0778743387. |
|-----------------------------------------|-------------|
| Non-domestic rateable value of premises | £141750.    |