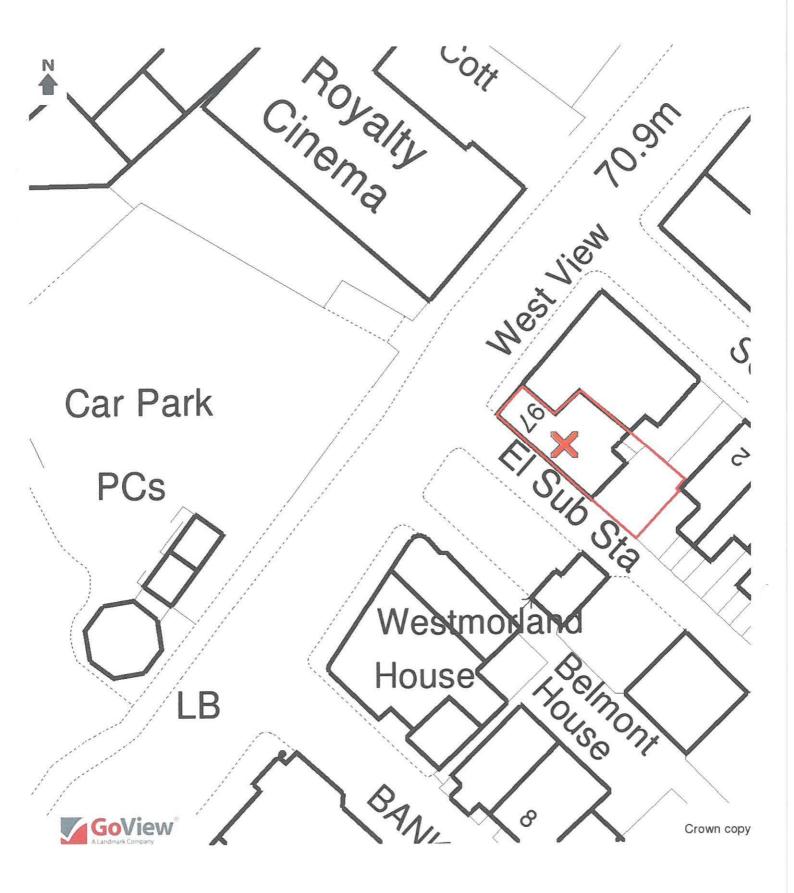

#### Part 1 – Premises details

| Post town WINDERMERE Postcode LAZ33BJ | Thes<br>#9<br>L | Sourclough P133a CON<br>7 LAUZEL BANK<br>AKE RD<br>2004555 ON WINDERN | 19Any LtD | scription |
|---------------------------------------|-----------------|-----------------------------------------------------------------------|-----------|-----------|
|                                       | Post town       | WINDGRMGRE                                                            | Postcode  | LAZ33BJ   |

| Telephone number at premises (if any)   | 0778743387. |
|-----------------------------------------|-------------|
| Non-domestic rateable value of premises | £141750.    |