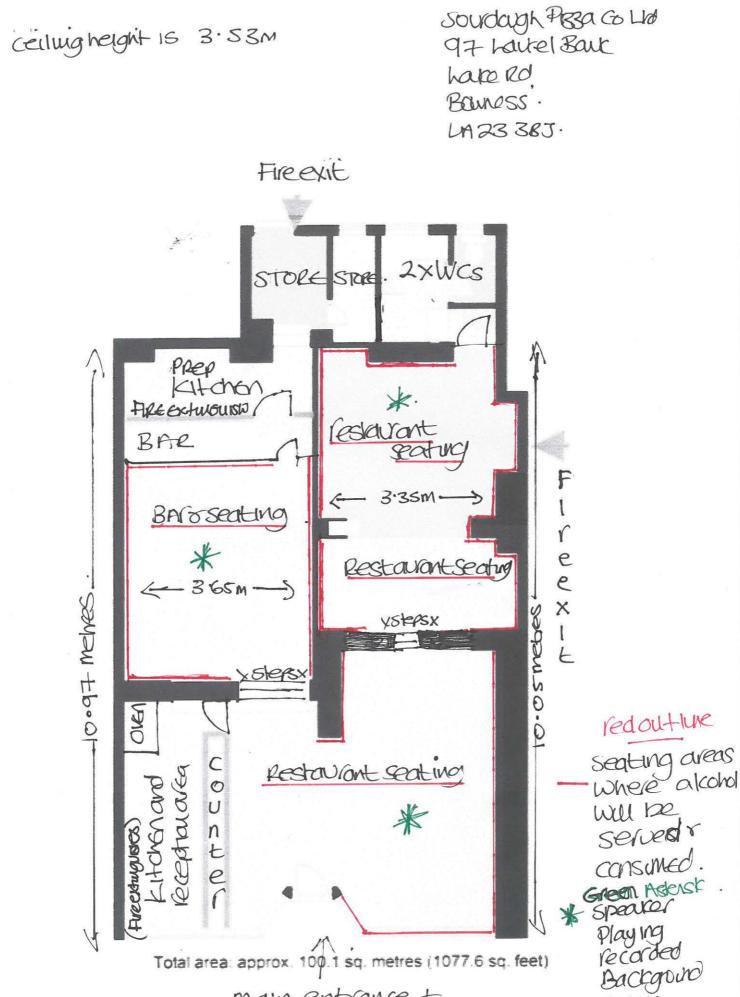

| DD | MM | YYYY |  |  |
|----|----|------|--|--|
|    |    |      |  |  |

Please give a general description of the premises (please read guidance note 1) Restaude t .

If 5,000 or more people are expected to attend the premises at any one time, please state the number expected to attend.

|                                                             |            |            |                                                                                                                                                                                               | /           |
|-------------------------------------------------------------|------------|------------|-----------------------------------------------------------------------------------------------------------------------------------------------------------------------------------------------|-------------|
| Recorded music<br>Standard days and<br>timings (please read |            | nd<br>read | Will the playing of recorded music take place<br>indoors or outdoors or both – please tick<br>(please read guidance note 3)Indoors                                                            | Ø           |
| guidar                                                      | ice note 7 | )          | Outdoors                                                                                                                                                                                      |             |
| Day                                                         | Start      | Finish     | Both                                                                                                                                                                                          |             |
| Mon                                                         | 11         | 11         | Please give further details here (please read guidance note 4)<br>Recorded BACKGROUD MUSIC                                                                                                    |             |
| Tue                                                         | 11         | 11         | Played through wall wanted<br>speakers.                                                                                                                                                       |             |
| Wed                                                         | 11         | 11         | State any seasonal variations for the playing of recorded m<br>(please read guidance note 5)                                                                                                  | <u>usic</u> |
| Thur                                                        | 11         | 11         |                                                                                                                                                                                               |             |
| Fri                                                         | 11         | 11         | Non standard timings. Where you intend to use the premis<br>for the playing of recorded music at different times to those<br>listed in the column on the left, please list (please read guida |             |
| Sat                                                         | 11         | 11         | note 6)                                                                                                                                                                                       |             |
| Sun                                                         | 11         | 11.        |                                                                                                                                                                                               |             |