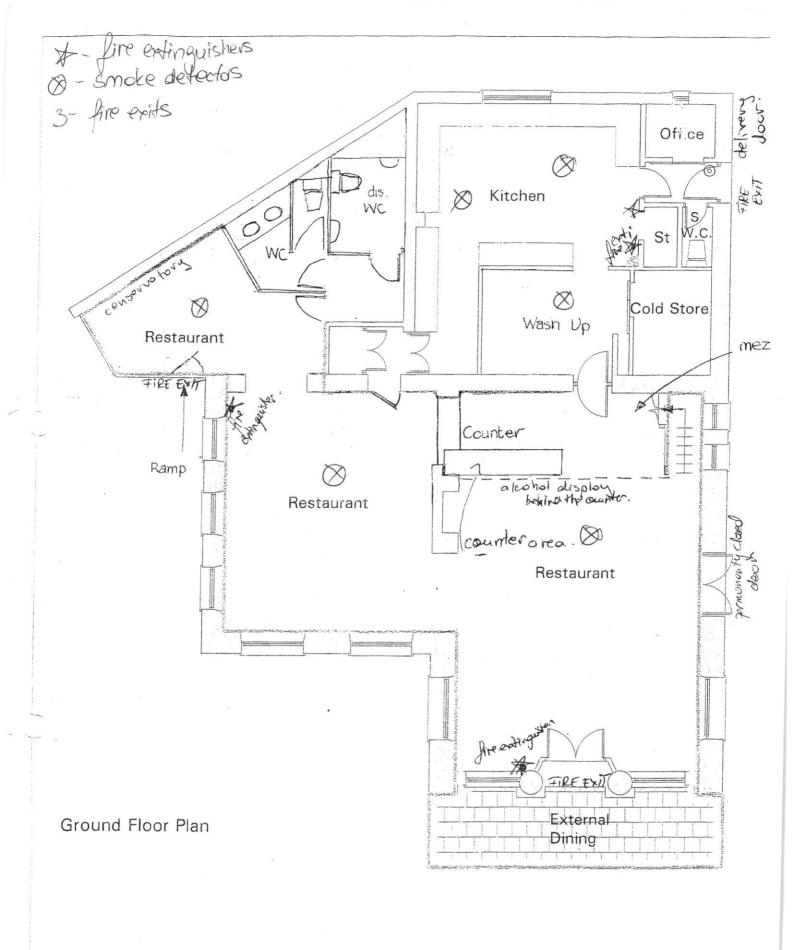

If 5,000 or more people are expected to attend the premises at any one time, please state the number expected to attend.

Please give a general description of the premises (please read guidance note 1)

THE DUILDING IS USED AS A CAPE FOR THEIDAY TIME AND

A BISTRO FOR SOME EVENINGS. IS STOATED ON A LARGE CAR PARK THERE IS ASMALL AMOUNT OF THISLES FOR OUTSINE WHEN THE WEATHER IS GOOD BELIVERIES ARE MADE AT THE BACE DOOR, ENTRANE FROM THE CAR PARK WE WANT TO SELL SMALL RANGE O BEERS, SPIRITS AND WINES. THE ACRHOL DISPLAY WILL BE PLACED ATTHE BACK OF THE COUNTER AREA AT THE REACH O STATONEY. THE ALCOHOL WILL BE KEPT IN TO AWALKIN FRIDGE. ANYONE LOCEING UNDER 18 WILL BETASEED IN FRONT OF THE ENTRANCE YOU SEE KESWICK ROAD FOR A CHECK ID. ON THE OTHER SIDE IS DAFFODIL HOTEL AND WE HAVE DUE COTTAGE HOSEUM ON OUR RIGHT AND FEW HOUSES TO A CONSIDERABLE DISTANCE WE ARE GOING TO SUPPLY ACOREN ON THE PREMISES ONNY.