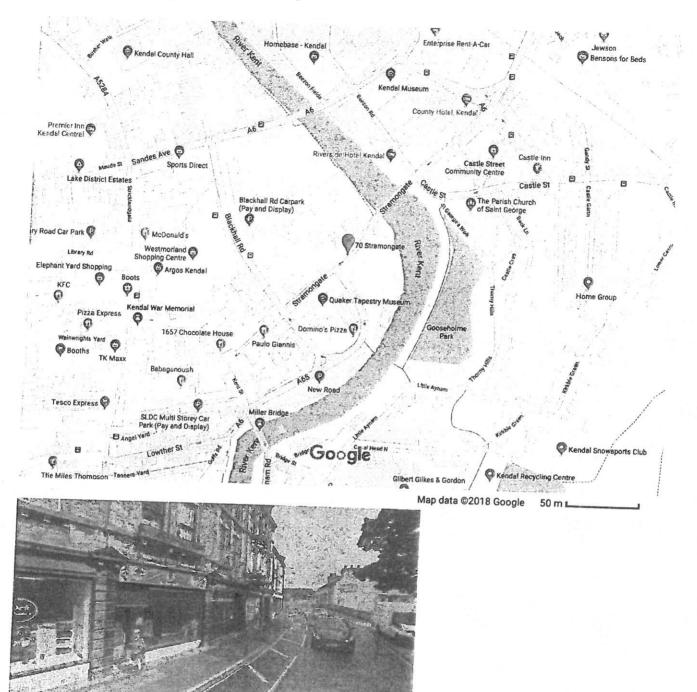

Part 1 - Premises Details

| Postal address of premises or, if none, ordnance<br>FO STRAMONG ATE<br>KEN DAL<br>LA9 4BD |                           |      | KA<br>Rec<br>Init | e or descriptio<br>BANOS<br>ceipt No5.<br>tials | SHOP<br><u>373-87</u> |     |
|-------------------------------------------------------------------------------------------|---------------------------|------|-------------------|-------------------------------------------------|-----------------------|-----|
| Post town                                                                                 | KENDAL                    |      |                   | Postcode                                        | LAg                   | 4BD |
| Telephone nun                                                                             | nber at premises (if any) | NONE | PERS              | DNIAI                                           |                       |     |
| Non-domestic                                                                              | £ 5                       | 500  |                   |                                                 |                       |     |

# Google Maps 70 Stramongate

70 Stramongate Kendal LA9 4BD

87H4+PW Kendal

÷

-Fr

8

### At this location

Deli Choice 5.0 (4) Delicatessen · 70 Stramongate Open until 19:00