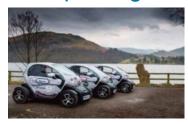

## Free parking for electric Twizys

The council allowed free parking on three SLDC car parks in Bowness on Windermere, Ambleside and Grasmere.

The Twizys are available for hire and are disguised as 'sheep'.