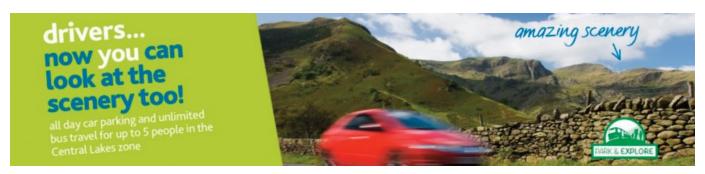

#### Parking and bus offer in the Lake District

In association with Stagecoach, Park and Explore was rolled out enabling a family of five to park a car all day and travel by bus to popular attractions in the Central Lakes zone for just £18.

This is to encourage less traffic on the road and reduce stress for drivers so all the family can appreciate the beauty of the Lakes.

Tickets are available to buy at two SLDC car parks:

- Braithwaite Fold Bowness on Windermere
- Low Fold Ambleside