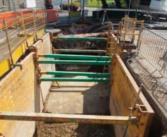

## Major work on an Ulverston car park with the Environment Agency

Half of an Ulverston town centre car park was temporarily closed for essential repair work to an underground culvert, after a survey revealed defects in a channel that runs underground. The Agency had warned that more than 300 homes and businesses close to the route of the culvert were at risk of damage if parts of the underground watercourse collapsed.

EA contractors replaced the existing masonry arch culvert within the car park with a precast concrete box culvert. This ensured the culvert remains serviceable for the next 100 years and will reduce the risk of flooding.

Just over half of the 90-space Brewery Street car park closed from Monday, 11 July, for up to 17 weeks to allow access for the works and a compound for the contractors carrying out the work. Alternative access to the remaining car parking spaces had to be created.