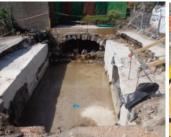

## Major work on an Ulverston car park with the Environment Agency

Half of an Ulverston town centre car park was temporarily closed for essential repair work to an underground culvert, after a survey revealed defects in a channel that runs underground. The Agency had warned that more than 300 homes and businesses close to the route of the culvert were at risk of damage if parts of the underground watercourse collapsed.

EA contractors replaced the existing masonry arch culvert within the car park with a precast concrete box culvert. This ensured the culvert remains serviceable for the next 100 years and will reduce the risk of flooding.

Just over half of the 90-space Brewery Street car park closed from Monday, 11 July, for up to 17 weeks to allow access for the works and a compound for the contractors carrying out the work. Alternative access to the remaining car parking spaces had to be created.