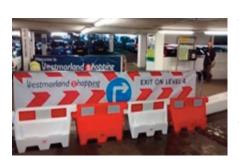

#### Safer walkway created at Kendal car park

A new walkway was created on Level 3 of the Westmorland Shopping Centre car park to make it easier and safer for pedestrians to cross from the stairs into the shopping centre.

During a trial period, barriers were erected to create the walkway and car drivers were diverted to use the exit on Level 4 of the car park.

The walkway was made permanent after the trial period.