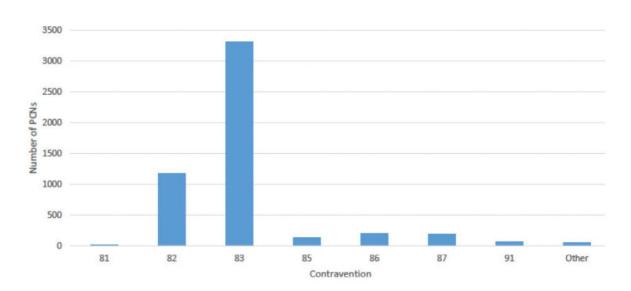

Most penalties in SLDC are issued for code 82 (parked after expiry of pay-and-display ticket) and 83 (parked without a valid pay-and-display ticket) as illustrated below:

#### Contravention codes

**81**: Parked in restricted area of car park

82: Expired pay and display ticket

83: No valid pay and display ticket

85: No valid permit displayed

**86**: Not parked correctly in space

87: No Blue Badge displayed

91: Invalid class of vehicle

Other