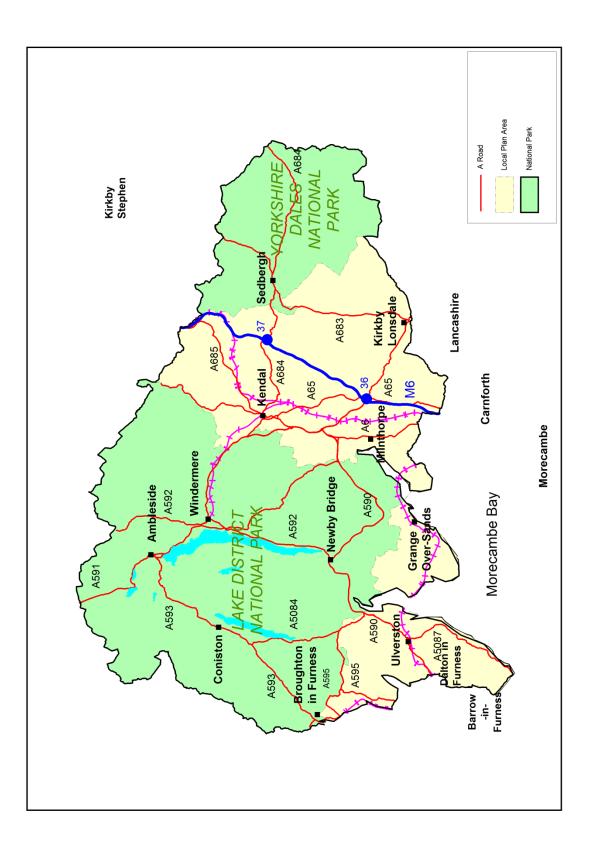

ors housing sites granted planning permission, development progress on sites and the deliverability of sites in relation to the 5-year housing land supply requirement, taking account of constraints as well as landowners' and developers' intentions, where known. It also takes account of on-going discussions with United Utilities on those allocated sites considered deliverable within 5 years.

- 1.3 The Annual Monitoring Reports contain further information on a range of wider housing. <u>http://www.southlakeland.gov.uk/building-and-planning/south-lakeland-local-plan/evidence-studies-and-reports/annual-monitoring-reports</u>
- 1.4 The information in this report is based on data from the Council's *Fast Planning* and *Fast Control* databases.

### Figure 1

### South Lakeland Local Plan Area



## 2. Policy Context

|     | National Planning Policy Framework (NPPF)