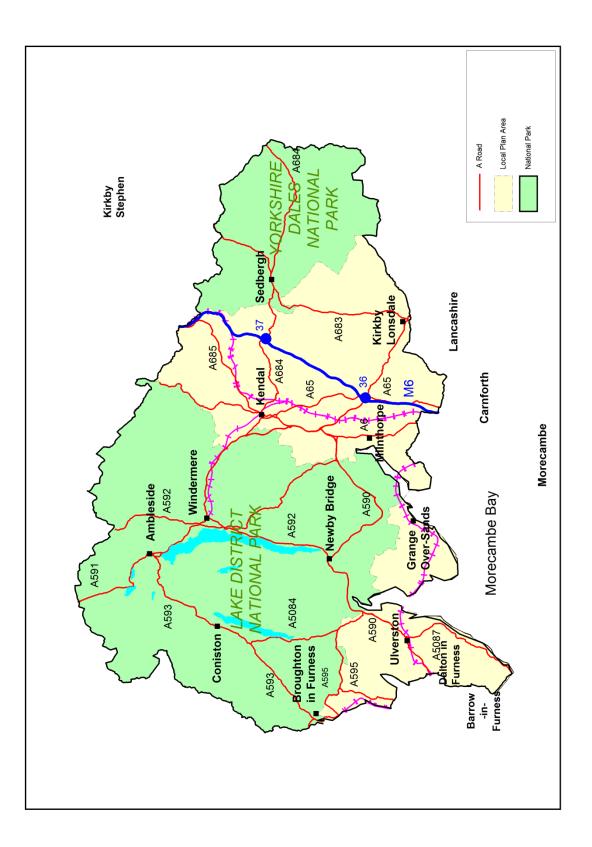

ranted planning permission, development progress on sites and the deliverability of sites in relation to the 5-year housing land supply requirement, taking account of constraints as well as landowners' and developers' intentions, where known. It also takes account of on-going discussions with United Utilities on those allocated sites considered deliverable within 5 years.

1.3 The Annual Monitoring Reports contain further information on a range of wider housing. http://www.southlakeland.gov.uk/building-and-planning/south-lakeland-local-

http://www.southlakeland.gov.uk/building-and-planning/south-lakeland-localplan/monitoring

1.4 The information in this report is based on data from the Council's *Fast Planning* and *Fast Control* databases.

## Figure 1

# South Lakeland Local Plan Area



## 2. Policy Context

### National Planning Policy Framework (NPPF)

2.1 The National Planning Policy Framework (NPPF) published on 27 March 2012 states in relation to housing supply that :

*"47. To boost significantly the supply of housing, local planning authorities should:* 

- use their evidence base to ensure that their Local Plan meets the full, objectively assessed needs for market and affordable housing in the housing market area, as far as is consistent with the policies set out in this Framework, including identifying key sites which are critical to the delivery of the housing strategy over the plan period;
- identify and update annually a supply of specific deliverable<sup>(11)</sup> sites sufficient to provide five years' worth of housing against their housing requirements w