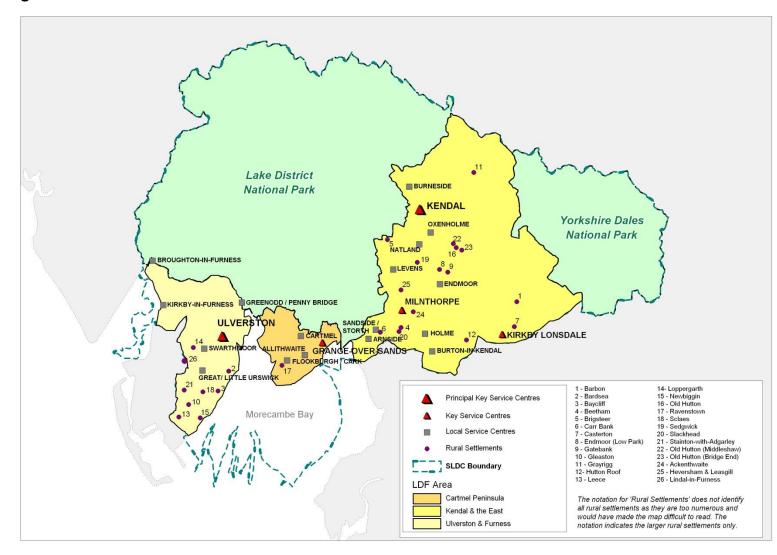

a deduction of identified small sites in SHLAA (260 units within service centres) to avoid double counting, which results in a

windfall allowance of 369 dwellings.

These assumptions will be kept under review and may be adjusted to take account of further information, analysis and feedback.

# 5. Conclusions

- 5.1 The 2014 Housing Land Position Report assesses the supply of housing land available in South Lakeland at 31 March 2014 to meet the housing requirement of the Core Strategy. In particular the report assesses whether there is a 5-year supply of deliverable housing sites as required in the National Planning Policy Framework.
- 5.2 The report (Table 4.1) demonstrates that there is a **5.33-year supply** of deliverable sites to meet the 5-year supply requirement (with 20% buffer).



#### Figure 2 – South Lakeland Local Plan Area and Settlements

# APPENDIX 1 Assessment of the 5-Year Supply

# Table 1 - Housing Trajectory of Estimated Dwelling Completions(For the detailed assessment of site deliverability, see Table 2)

٦

| South Lakeland Projected Dwellings 2014 to 2019 |                            |         |               |         |         |         |                 |  |  |
|-------------------------------------------------|----------------------------|---------|---------------|---------|---------|---------|-----------------|--|--|
|                                                 | at                         |         | 5-year supply |         |         |         |                 |  |  |
| Sites                                           | Dwellings<br>outsta