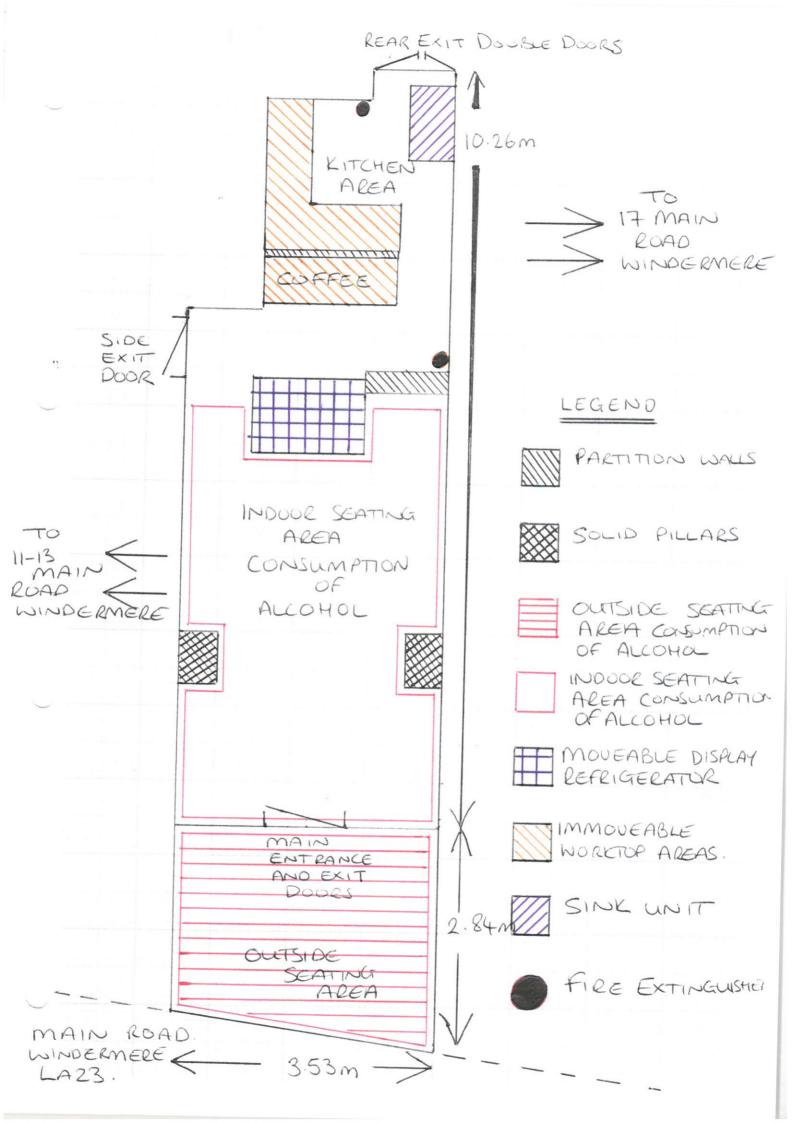

Please give a general description of the premises (please read guidance note 1)

15 MAIN ROAD IS AN END OF TERRACE PROPERTY LOCATED WITHIN THE ONE WAY SYSTEM OF WINDERMERE CENTRE. THE PROPERTY CONSISTS OF 4 FLOORS, BASEMENT & GROUND FLOOR OCCUPIED BY 'BRAMBLES' AND A FLAT ABOVE.

BRAMBLES IS CURRENTLY TRADING AS A CAFÉ / TEA ROOM AND OCCUPIES 2 FLOORS AT GROUND AND BELOW GROUND LEVELS. ONLY THE GROUND FLOOR LEVEL IS OPEN TO THE PUBLIC.

THE GROUND FLOOR LEVEL CONSISTS OF AN ENTRANCE DOOR LEADING INTO A SEATING AREA OF APPROXIMATELY 20 SEATS, WITH A SERVE OVER COUNTER DISPLAY FRIDGE FACING YOU. BEHIND THE COUNTER THERE IS A PARTITION WALL AND COUNTER TOP WHERE THE COFFEE MACHINE SITS.

THE KITCHEN IS LOCATED BEHIND THE PARTITION WALL. ENTRANCE TO THE KITCHEN AREA IS VIA A PASSAGE BEHIND THE SERVE OVER COUNTER AND THROUGH TO THE REAR OF THE PARTITION WALL.

THERE ARE 3 ENTRANCE AND EXIT POINTS IN TOTAL CONSISTING OF THE MAIN ENTRANCE LOCATED AT THE FRONT OF THE BUILDING AND POSITIONED CENTRALLY, A LEFT SIDED ENTRANCE CENTRALLY LOCATED APPROXIMATELY 4 FEET FROM THE END OF THE SERVE OVER COUNTER, AND A REAR ENTRANCE POSITIONED ON THE BACK WALL IN THE KITCHEN.

THERE IS AN OUTDOOR SEATING AREA TO THE FRONT OF THE BUILDING WHICH CAN SEAT UP TO APPROXIMATELY 12 PEOPLE.

If 5,000 or more people are expected to attend the premises at any one time, please state the number expected to attend.