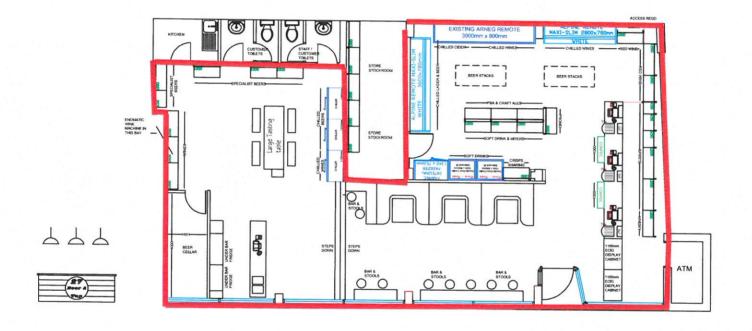

| Please tick as appropriate                                                                                                                                                                                                                                                            |
|---------------------------------------------------------------------------------------------------------------------------------------------------------------------------------------------------------------------------------------------------------------------------------------|
| Do you want the proposed variation to have effect as soon as possible?  No                                                                                                                                                                                                            |
| If not, from what date do you want the variation to take effect?  DD MM YYYY  UNDERSTOOD  DD MM YYYY                                                                                                                                                                                  |
| Do you want the proposed variation to have effect in relation to the introduction of the late night levy? (Please see guidance note 1) Yes No                                                                                                                                         |
| Please describe briefly the nature of the proposed variation (Please see guidance note 2) TO SUBMIT A NEW FLOOR PLAN TO ADD THE ON & OFF FACILITY TO THE LICENCE TO REMOVE ALL CURRENT CONDITIONS, ANY EMBEDDED RESTRICTIONS, AND REPLACE WITH MORE UP TO DATE APPROPRIATE CONDITIONS |
| If your proposed variation would mean that 5,000 or more people are expected to attend the premises at any one time, please state the number expected to attend:                                                                                                                      |