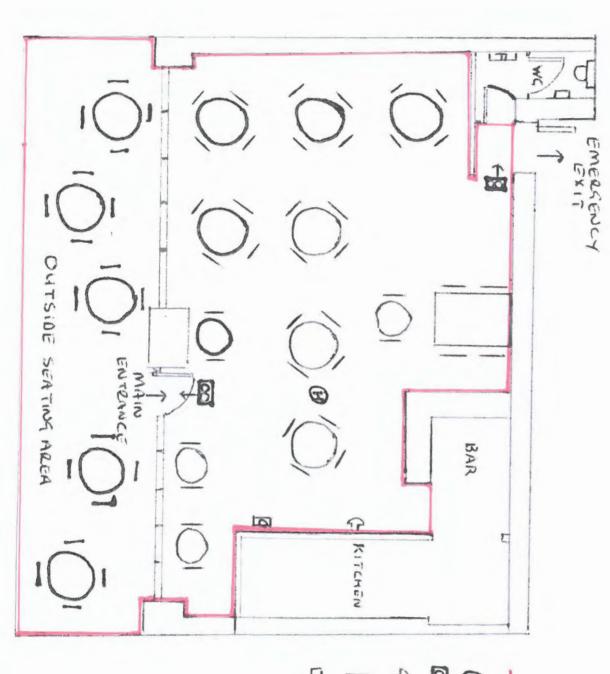

y of the following pages should be provided:-

(i) any page containing the holder's personal details including nationality;

- (ii) any page containing the holder's photograph;
- (iii) any page containing the holder's signature;
- (iv) any page containing the date of expiry; and
- (v) any page containing information indicating the holder has permission to enter or remain in the UK and is permitted to work.

If the document is not a passport, a copy of the whole document should be provided.

Your right to work will be checked as part of your licensing application and this could involve us checking your immigration status with the Home Office. We may otherwise share information with the Home Office. Your licence application will not be determined until you have complied with this guidance.



- Comsumption of alcoho

B Heat defector

Fire alorm sounder

B Fire alorm control po

B Break glassakorm

RITCHEN b OUTSIDE SEATING AREA BAR MAIN EMERGENCY

- Comsumption of alloho

B Heat defector

Og> Illuminated iritsi

Fire alarm sounder

Fire alarm control po

Break giassalarm