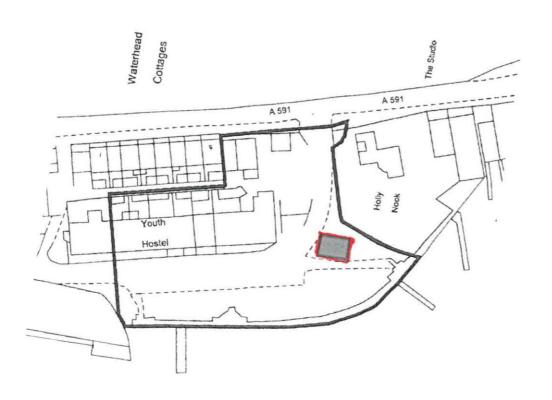

#### Part 1 - Premises Details

| Postal addre<br>Ambleside Y<br>Waterhead |                              | ordnance s | survey map reference or description |
|------------------------------------------|------------------------------|------------|-------------------------------------|
| Post Town                                | Ambleside                    | Postcode   | LA22 0EU                            |
|                                          |                              |            |                                     |
| Telephone n                              | umber at premises            | (01539     | 94) 32304                           |
| Non-domesti                              | c rateable value of premises | £102,00    | 00.00                               |

| Do you want the proposed variation to have effect as soon as possible? Yes No  Day Month Year  If not do you want the variation to take effect from                                                                                                                                                                                                                   |
|-----------------------------------------------------------------------------------------------------------------------------------------------------------------------------------------------------------------------------------------------------------------------------------------------------------------------------------------------------------------------|
| Do you want the proposed variation to have effect in relation to the introduction of the late night levy? (Please see guidance note 1)  ☐ Yes  ☐ No                                                                                                                                                                                                                   |
| Please describe briefly the nature of the proposed variation (please read guidance note 1)                                                                                                                                                                                                                                                                            |
| Application is made to amend the Licensing plan in accordance with the attached drawing to enable the sale of alcohol from the 5m² wooden structure located in the grounds of Ambleside Youth Hostel. The proposal is that the structure will occasionally be used when weather permits for the sale of alcohol and that no other Licensable activities are proposed. |
| If 5,000 or more people are expected to attend the premises at any one time, please state the number expected to attend.                                                                                                                                                                                                                                              |