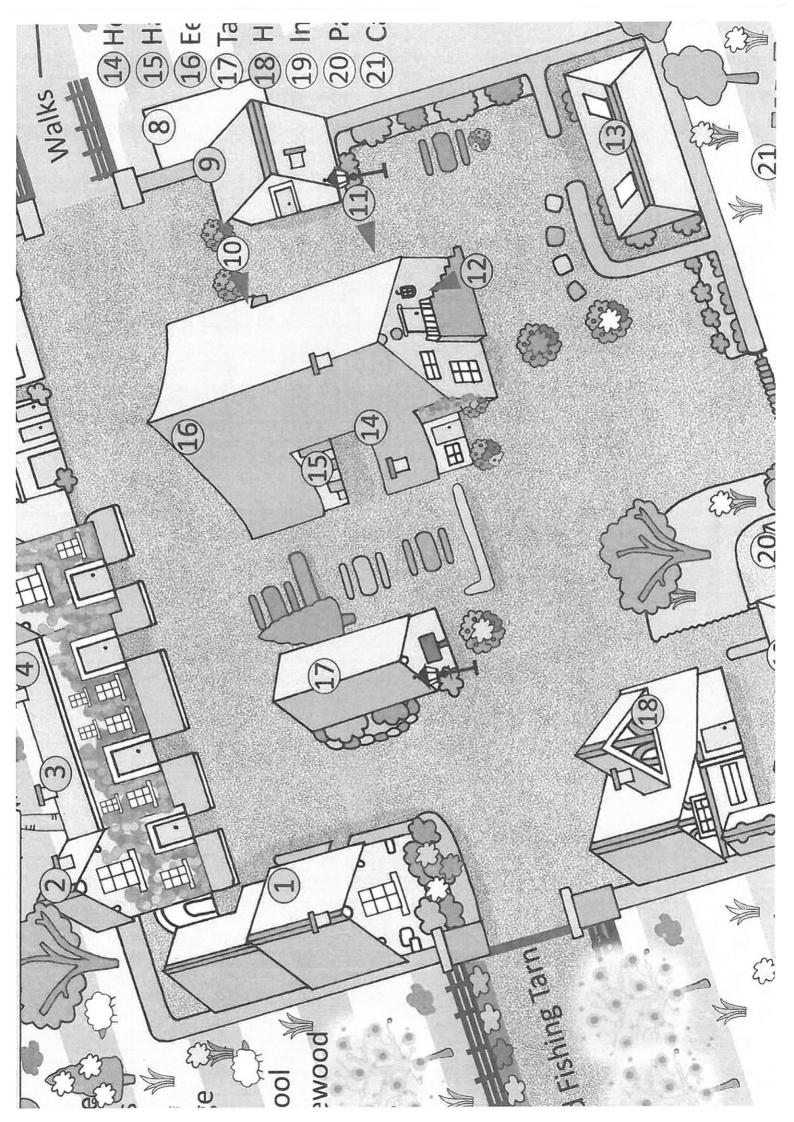

Please give a general description of the premises (please read guidance note 1)

The proposed licensed area is part of the Graythwaite estate. Within the estate there are various premises that host weddings and events including Silverholme Manor, the Coach House and the Cottages (13). Occasionally marquees are erected to host weddings and events. There is also a shop which is marked on the plan of the cottages.