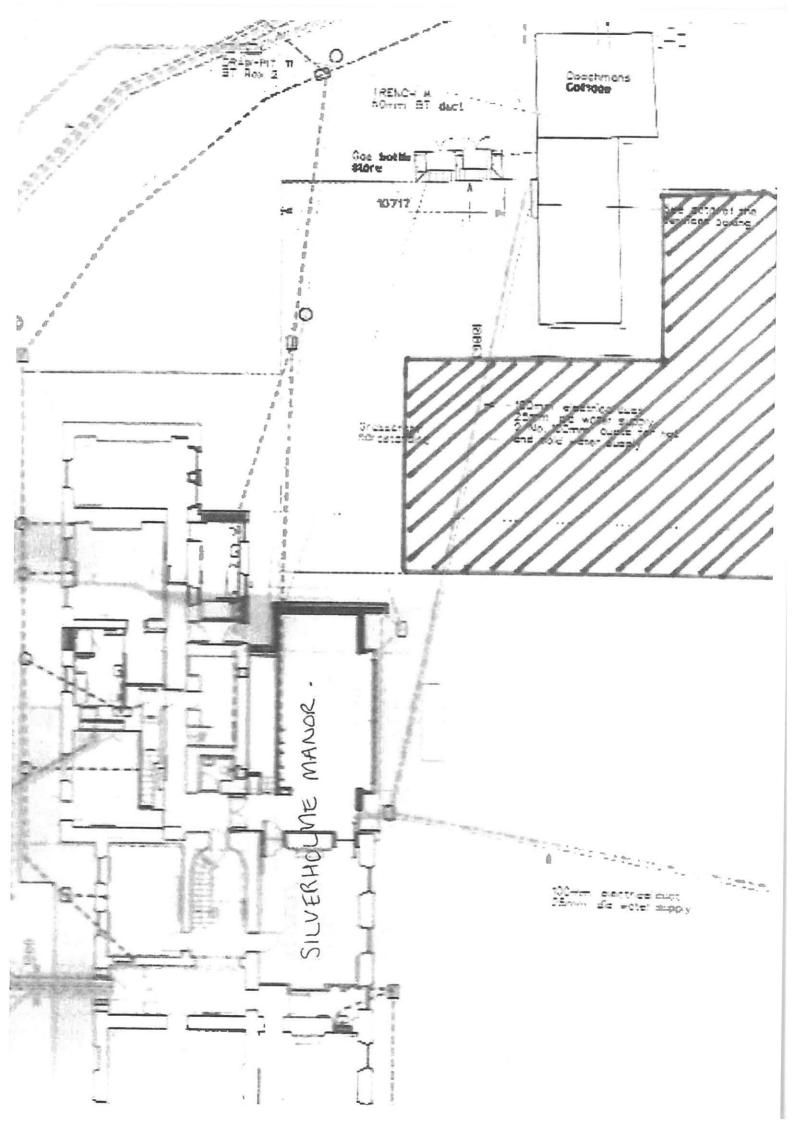

## Part 1 - Premises details

| Postal addre<br>Graythwait<br>Ulverston |         | e, ordnance survey map ref | erence or descr | ription  |
|-----------------------------------------|---------|----------------------------|-----------------|----------|
| Post town                               | Cumbria |                            | Postcode        | LA12 8BA |
|                                         |         |                            |                 |          |

Please give a general description of the premises (please read guidance note 1)

The proposed licensed area is part of the Graythwaite estate. Within the estate there are various premises that host weddings and events including Silverholme Manor, the Coach House and the Cottages (13). Occasionally marquees are erected to host weddings and events. There is also a shop which is marked on the plan of the cottages.