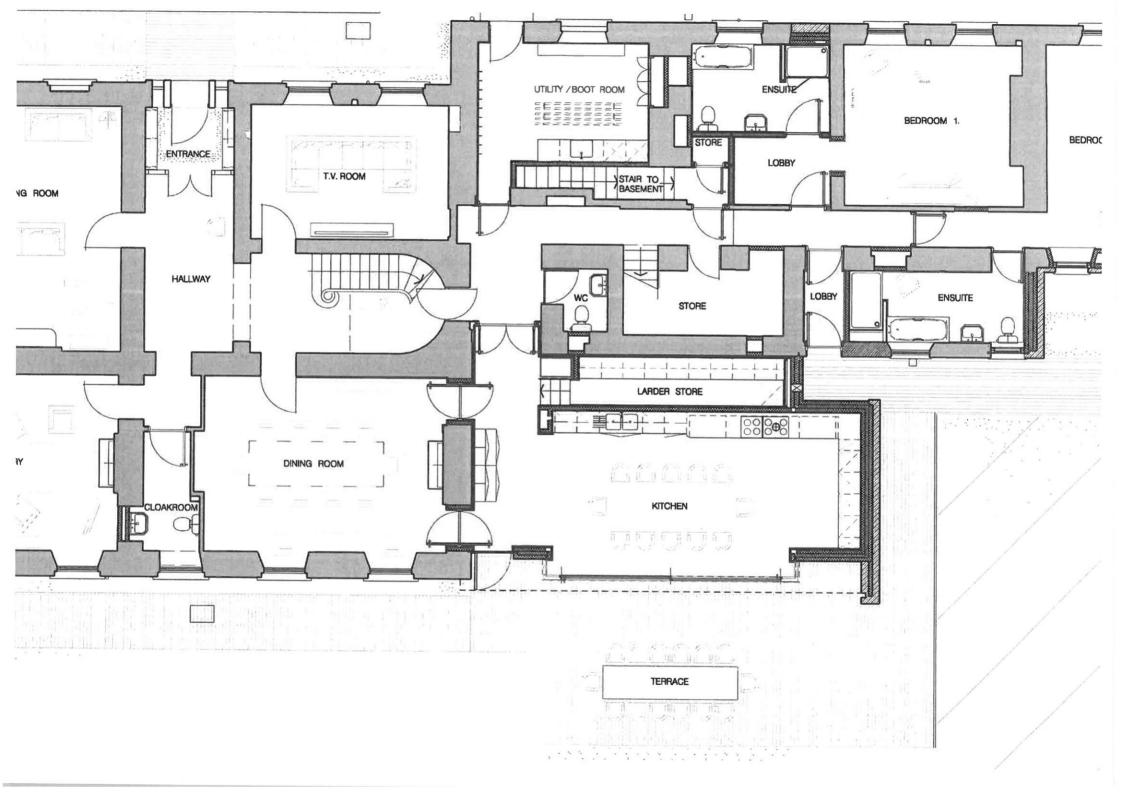

Please give a general description of the premises (please read guidance note 1)

The proposed licensed area is part of the Graythwaite estate. Within the estate there are various premises that host weddings and events including Silverholme Manor, the Coach House and the Cottages (13). Occasionally marquees are erected to host weddings and events. There is also a shop which is marked on the plan of the cottages.