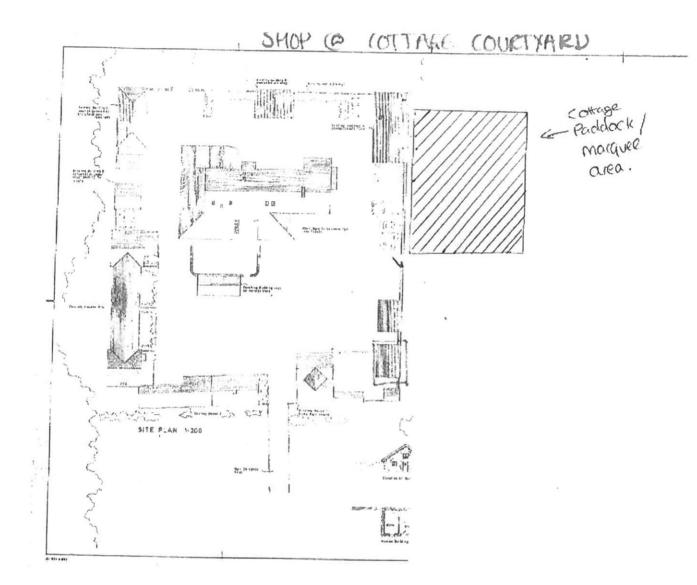

Please give a general description of the premises (please read guidance note 1)

The proposed licensed area is part of the Graythwaite estate. Within the estate there are various premises that host weddings and events including Silverholme Manor, the Coach House and the Cottages (13). Occasionally marquees are erected to host weddings and events. There is also a shop which is marked on the plan of the cottages.