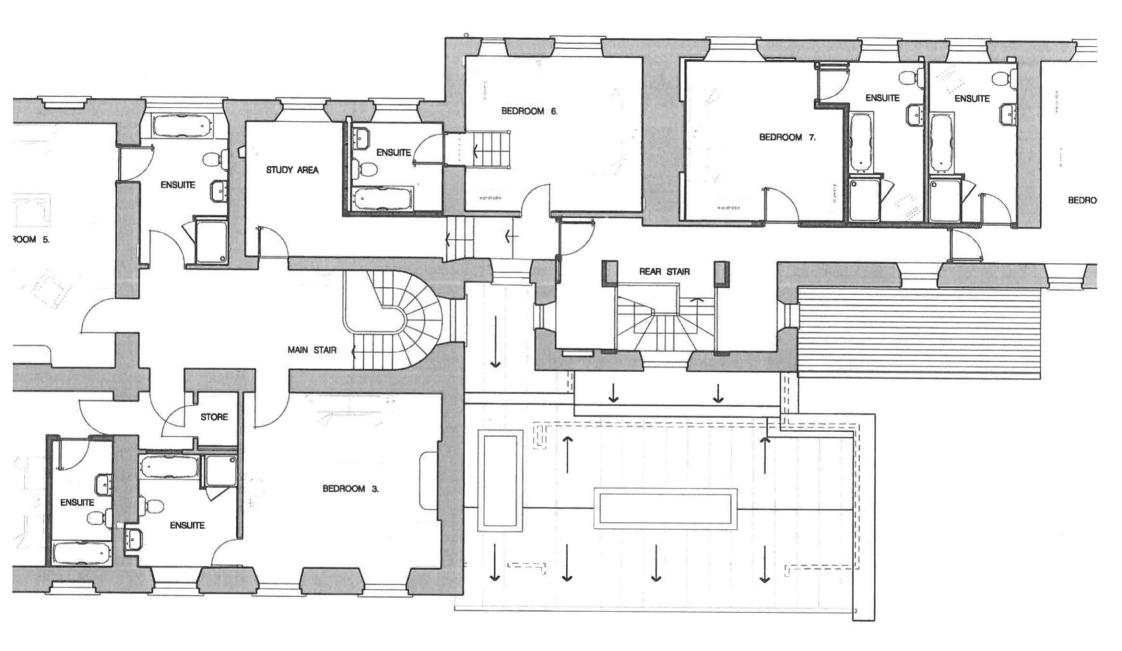

Please give a general description of the premises (please read guidance note 1)

The proposed licensed area is part of the Graythwaite estate. Within the estate there are various premises that host weddings and events including Silverholme Manor, the Coach House and the Cottages (13). Occasionally marquees are erected to host weddings and events. There is also a shop which is marked on the plan of the cottages.