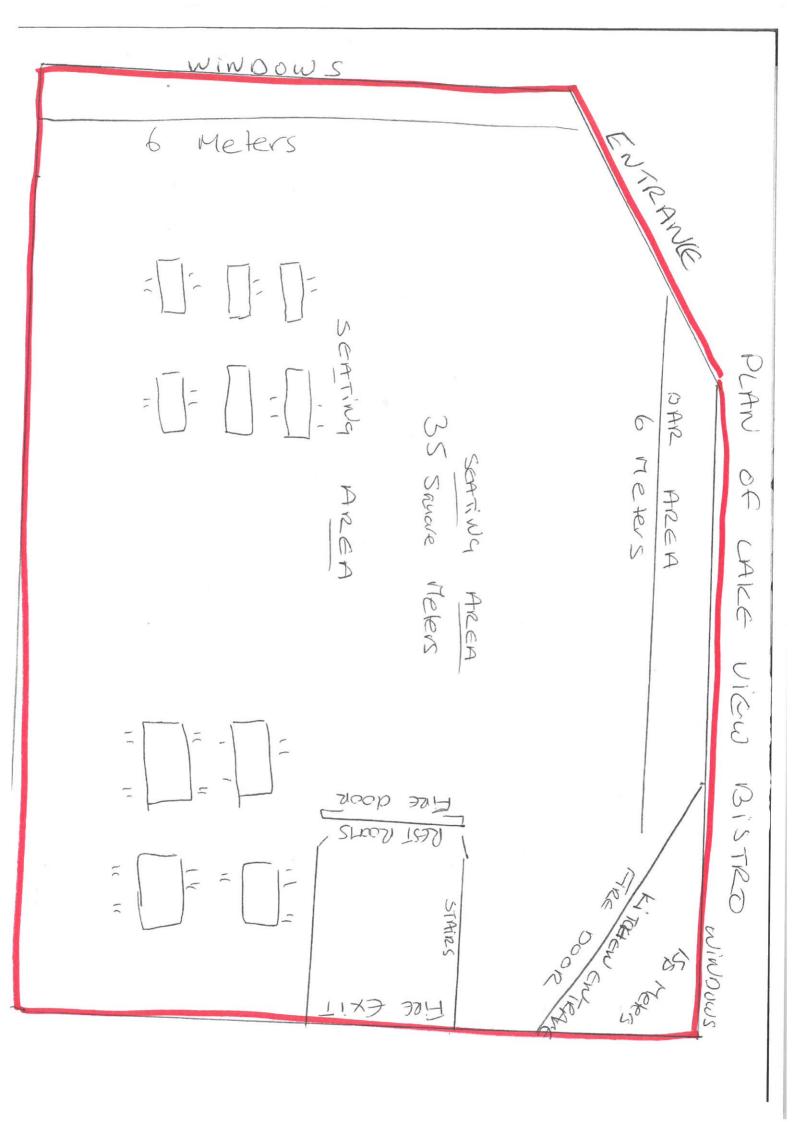

| Plaze give a general de la trata data                                           |
|---------------------------------------------------------------------------------|
| Please give a general description of the premises (please read guidance note 1) |
|                                                                                 |
| Lake View guest house is a 4 Bedroomed                                          |
| guest house with bistro tea Rooms at the                                        |
| Front of premises with seating for 18-20                                        |
| persons. Toylet facilities at Rear with                                         |
| Fire Escape and owners accorrigation in                                         |
| VAR A VALLERA AND ORALEANALA HALA LAND                                          |
| in 2016 nothing as allered in Circuition                                        |
| If 5,000 or more people are expected to attend the premises at any one time,    |
| please state the number expected to attend.                                     |