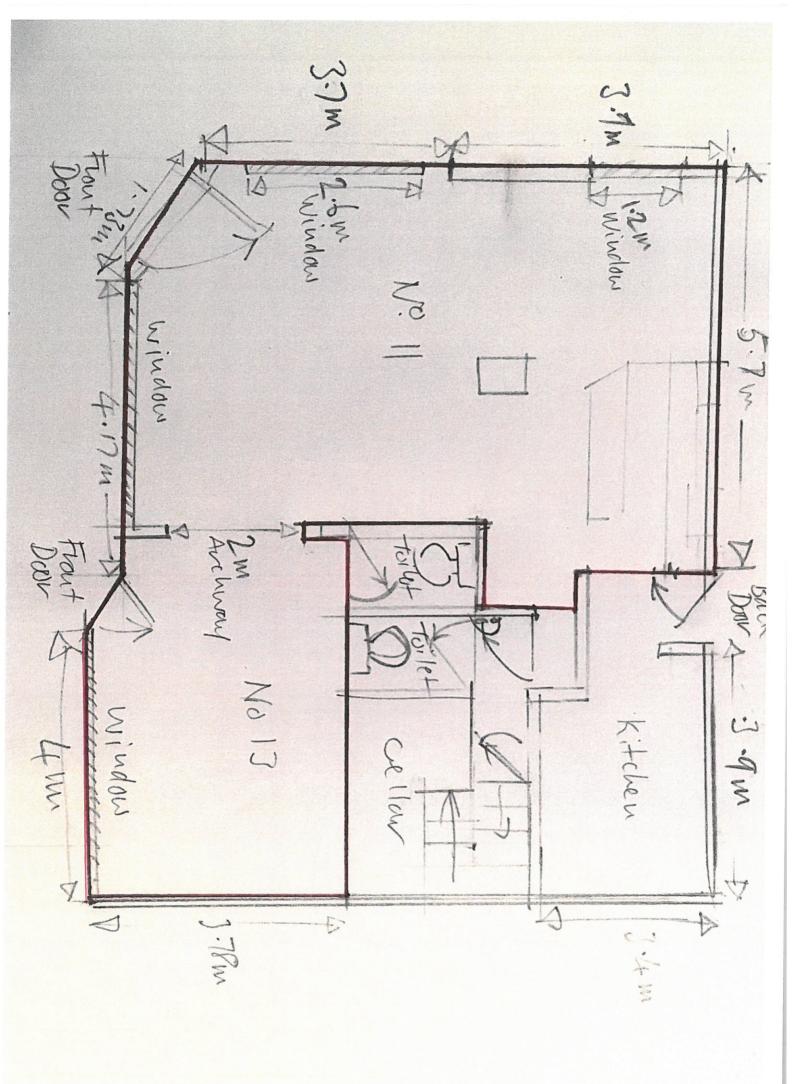

#### Part 3 Operating Schedule

When do you want the premises licence to start?

DD MM YYYY

|      | you want it to end?                                                                                                                                                                                                                                                                            | DD MM YYYY                 |
|------|------------------------------------------------------------------------------------------------------------------------------------------------------------------------------------------------------------------------------------------------------------------------------------------------|----------------------------|
| Ple  | ase give a general description of the premises (please read guidance CAFE and BISTRO On Comor of the winderwere. 28 person occupe opening 6 days per weak was currently, but with planning until 13 main has a shop and is sometimes customers. KITCKEN + BAR AREA SENLY (DOOD, CO ffee + Vea. | 1 0 - 1                    |
|      | ,000 or more people are expected to attend the premises at any time, please state the number expected to attend.                                                                                                                                                                               |                            |
| Wh   | at licensable activities do you intend to carry on from the premises                                                                                                                                                                                                                           | ?                          |
| (ple | ase see sections 1 and 14 and Schedules 1 and 2 to the Licensing A                                                                                                                                                                                                                             | act 2003)                  |
| Prov | vision of regulated entertainment (please read guidance note 2)                                                                                                                                                                                                                                | Please tick all that apply |
| a)   | plays (if ticking yes, fill in box A)                                                                                                                                                                                                                                                          |                            |
| b)   | films (if ticking yes, fill in box B)                                                                                                                                                                                                                                                          |                            |
| c)   | indoor sporting events (if ticking yes, fill in box C)                                                                                                                                                                                                                                         |                            |
| d)   | boxing or wrestling entertainment (if ticking yes, fill in box D)                                                                                                                                                                                                                              |                            |
| e)   | live music (if ticking yes, fill in box E)                                                                                                                                                                                                                                                     |                            |
| f)   | recorded music (if ticking yes, fill in box F)                                                                                                                                                                                                                                                 |                            |
| g)   | performances of dance (if ticking yes, fill in box G)                                                                                                                                                                                                                                          |                            |
| h)   | anything of a similar description to that falling within (e), (f) or (g (if ticking yes, fill in box H)                                                                                                                                                                                        | g) 🗆                       |
|      |                                                                                                                                                                                                                                                                                                |                            |
| Prov | ision of late night refreshment (if ticking yes, fill in box I)                                                                                                                                                                                                                                |                            |