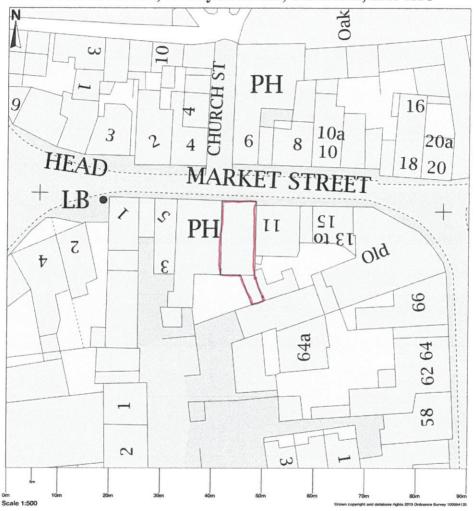

When do you want the premises licence to start?

DD MM YYYY

1 1 1 0 2 0 1 7

|             | you wish the licence to be valid only for a limited period, when you want it to end?                                                                                                                                                                                                                                                                   | DD MM YYYY                                                                                 |
|-------------|--------------------------------------------------------------------------------------------------------------------------------------------------------------------------------------------------------------------------------------------------------------------------------------------------------------------------------------------------------|--------------------------------------------------------------------------------------------|
| 10000000000 |                                                                                                                                                                                                                                                                                                                                                        |                                                                                            |
| Ple         | ease give a general description of the premises (please read guidance                                                                                                                                                                                                                                                                                  | e note 1)                                                                                  |
| Ac<br>bui   | mber 9 is situated on Market Street, Kirkby Lonsdale a busy touris in mpromises of a ground floor self contained room with additional was commodation is provided above which will be tenanted by two of the lding will be used as a small eating and drinking establishment also a. We intend to provide the sale of food and alcohol to be consumed. | alled garden area to the rear.<br>the company directors. The<br>autilising the rear garden |
|             | ,000 or more people are expected to attend the premises at any time, please state the number expected to attend.                                                                                                                                                                                                                                       |                                                                                            |
| Wh          | at licensable activities do you intend to carry on from the premises?                                                                                                                                                                                                                                                                                  | ?                                                                                          |
| (ple        | ease see sections 1 and 14 and Schedules 1 and 2 to the Licensing A                                                                                                                                                                                                                                                                                    | ct 2003)                                                                                   |
| Pro         | vision of regulated entertainment (please read guidance note 2)                                                                                                                                                                                                                                                                                        | Please tick all that apply                                                                 |
| a)          | plays (if ticking yes, fill in box A)                                                                                                                                                                                                                                                                                                                  |                                                                                            |
| b)          | films (if ticking yes, fill in box B)                                                                                                                                                                                                                                                                                                                  |                                                                                            |
| c)          | indoor sporting events (if ticking yes, fill in box C)                                                                                                                                                                                                                                                                                                 |                                                                                            |
| d)          | boxing or wrestling entertainment (if ticking yes, fill in box D)                                                                                                                                                                                                                                                                                      |                                                                                            |
| e)          | live music (if ticking yes, fill in box E)                                                                                                                                                                                                                                                                                                             |                                                                                            |
| f)          | recorded music (if ticking yes, fill in box F)                                                                                                                                                                                                                                                                                                         |                                                                                            |
| g)          | performances of dance (if ticking yes, fill in box G)                                                                                                                                                                                                                                                                                                  |                                                                                            |
| h)          | anything of a similar description to that falling within (e), (f) or (g (if ticking yes, fill in box H)                                                                                                                                                                                                                                                | (;)                                                                                        |
|             |                                                                                                                                                                                                                                                                                                                                                        |                                                                                            |
| Pro         | vision of late night refreshment (if ticking yes, fill in box I)                                                                                                                                                                                                                                                                                       |                                                                                            |