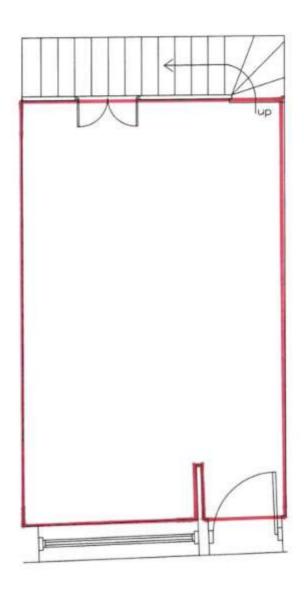

Part 3 Operating Schedule

| Wh | en do you want the premises licence to start?                                                                                                                                                | 14 <b>0 08</b> 2 0 1 7     |
|----|----------------------------------------------------------------------------------------------------------------------------------------------------------------------------------------------|----------------------------|
|    | ou wish the licence to be valid only for a limited period,<br>en do you want it to end?                                                                                                      | DD MM YYYY                 |
|    | ase give a general description of the premises (please read guidan<br>Single story terraced retail shop premises selling a mix of pro<br>stard, wine, furniture, floor coverings, tiles etc. |                            |
|    | e shop premises consists of a ground floor trading space of 19.6m<br>ling area outlined in red.                                                                                              | 2. Plan attached shows the |
|    |                                                                                                                                                                                              |                            |
|    | 000 or more people are expected to attend the premises at any time, please state the number expected to attend.                                                                              |                            |
|    | t licensable activities do you intend to carry on from the premises<br>se see sections 1 and 14 and Schedules 1 and 2 to the Licensing A                                                     |                            |
|    | vision of regulated entertainment (please read guidance note 2)                                                                                                                              | Please tick all that apply |
| a) | plays (if ticking yes, fill in box A)                                                                                                                                                        |                            |
| b) | films (if ticking yes, fill in box B)                                                                                                                                                        |                            |
| c) | indoor sporting events (if ticking yes, fill in box C)                                                                                                                                       |                            |
| d) | boxing or wrestling entertainment (if ticking yes, fill in box D)                                                                                                                            |                            |
| e) | live music (if ticking yes, fill in box E)                                                                                                                                                   |                            |
| f) | recorded music (if ticking yes, fill in box F)                                                                                                                                               |                            |
| g) |                                                                                                                                                                                              |                            |
|    | performances of dance (if ticking yes, fill in box G)                                                                                                                                        |                            |