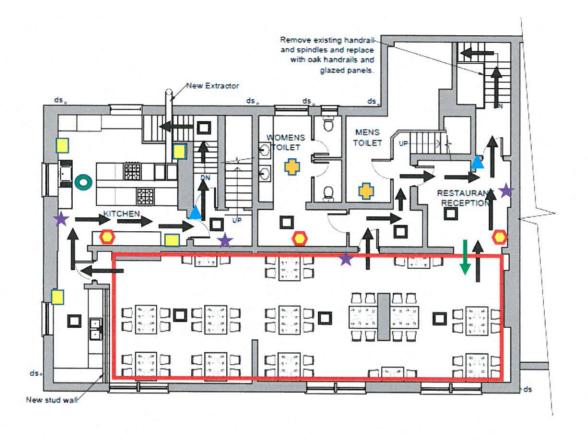

| Part 3 O | perating | Schedule |
|----------|----------|----------|
|----------|----------|----------|

| Wh   | en do you want the premises licence to start?                                                                    | DD MM YYYY<br>0 1 1 1 2 0 1 7   |
|------|------------------------------------------------------------------------------------------------------------------|---------------------------------|
|      | ou wish the licence to be valid only for a limited period, when you want it to end?                              | DD MM YYYY<br>0 0 0 0 0 0 0 0 0 |
| Ple  | ase give a general description of the premises (please read guid                                                 | ance note 1)                    |
| The  | premises compromises of a ground floor and a first floor.                                                        |                                 |
|      | the First Floor will be situated the restaurant with male and female l as the restaurant kitchen.                | toilets on that same floor as   |
| On   | the Ground Floor will be situated the Wine Bar and dining area.                                                  |                                 |
|      |                                                                                                                  |                                 |
|      |                                                                                                                  |                                 |
|      | ,000 or more people are expected to attend the premises at any time, please state the number expected to attend. | N/A                             |
| Wh   | at licensable activities do you intend to carry on from the premises?                                            | ,                               |
| (ple | ase see sections 1 and 14 and Schedules 1 and 2 to the Licensing A                                               | ct 2003)                        |
| Prov | vision of regulated entertainment (please read guidance note 2)                                                  | Please tick all that apply      |
| a)   | plays (if ticking yes, fill in box A)                                                                            |                                 |
| b)   | films (if ticking yes, fill in box B)                                                                            |                                 |
| c)   | indoor sporting events (if ticking yes, fill in box C)                                                           |                                 |
| d)   | boxing or wrestling entertainment (if ticking yes, fill in box D)                                                |                                 |
| e)   | live music (if ticking yes, fill in box E)                                                                       | $\boxtimes$                     |
| f)   | recorded music (if ticking yes, fill in box F)                                                                   | $\boxtimes$                     |
| g)   | performances of dance (if ticking yes, fill in box G)                                                            |                                 |
| h)   | anything of a similar description to that falling within (e), (f) or (g) (if ticking yes, fill in box H)         | g)                              |