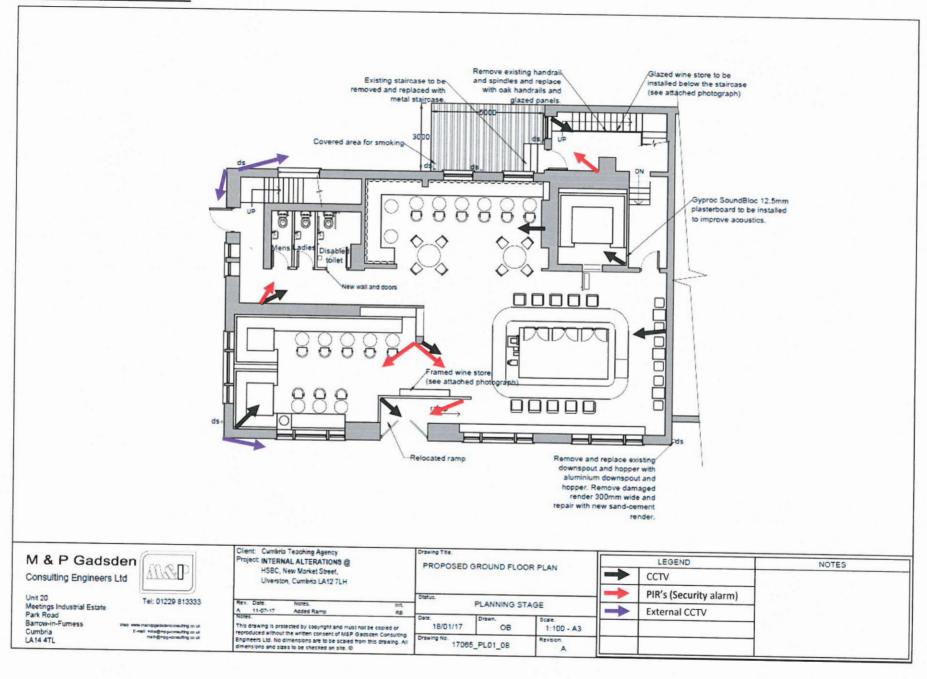

| Part 3 O | perating | Schedule |
|----------|----------|----------|
|----------|----------|----------|

| Wh   | en do you want the premises licence to start?                                                                    | DD MM YYYY<br>0 1 1 1 2 0 1 7   |
|------|------------------------------------------------------------------------------------------------------------------|---------------------------------|
|      | ou wish the licence to be valid only for a limited period, when you want it to end?                              | DD MM YYYY<br>0 0 0 0 0 0 0 0 0 |
| Ple  | ase give a general description of the premises (please read guid                                                 | ance note 1)                    |
| The  | premises compromises of a ground floor and a first floor.                                                        |                                 |
|      | the First Floor will be situated the restaurant with male and female l as the restaurant kitchen.                | toilets on that same floor as   |
| On   | the Ground Floor will be situated the Wine Bar and dining area.                                                  |                                 |
|      |                                                                                                                  |                                 |
|      |                                                                                                                  |                                 |
|      | ,000 or more people are expected to attend the premises at any time, please state the number expected to attend. | N/A                             |
| Wh   | at licensable activities do you intend to carry on from the premises?                                            | ,                               |
| (ple | ase see sections 1 and 14 and Schedules 1 and 2 to the Licensing A                                               | ct 2003)                        |
| Prov | vision of regulated entertainment (please read guidance note 2)                                                  | Please tick all that apply      |
| a)   | plays (if ticking yes, fill in box A)                                                                            |                                 |
| b)   | films (if ticking yes, fill in box B)                                                                            |                                 |
| c)   | indoor sporting events (if ticking yes, fill in box C)                                                           |                                 |
| d)   | boxing or wrestling entertainment (if ticking yes, fill in box D)                                                |                                 |
| e)   | live music (if ticking yes, fill in box E)                                                                       | $\boxtimes$                     |
| f)   | recorded music (if ticking yes, fill in box F)                                                                   | $\boxtimes$                     |
| g)   | performances of dance (if ticking yes, fill in box G)                                                            |                                 |
| h)   | anything of a similar description to that falling within (e), (f) or (g) (if ticking yes, fill in box H)         | g)                              |