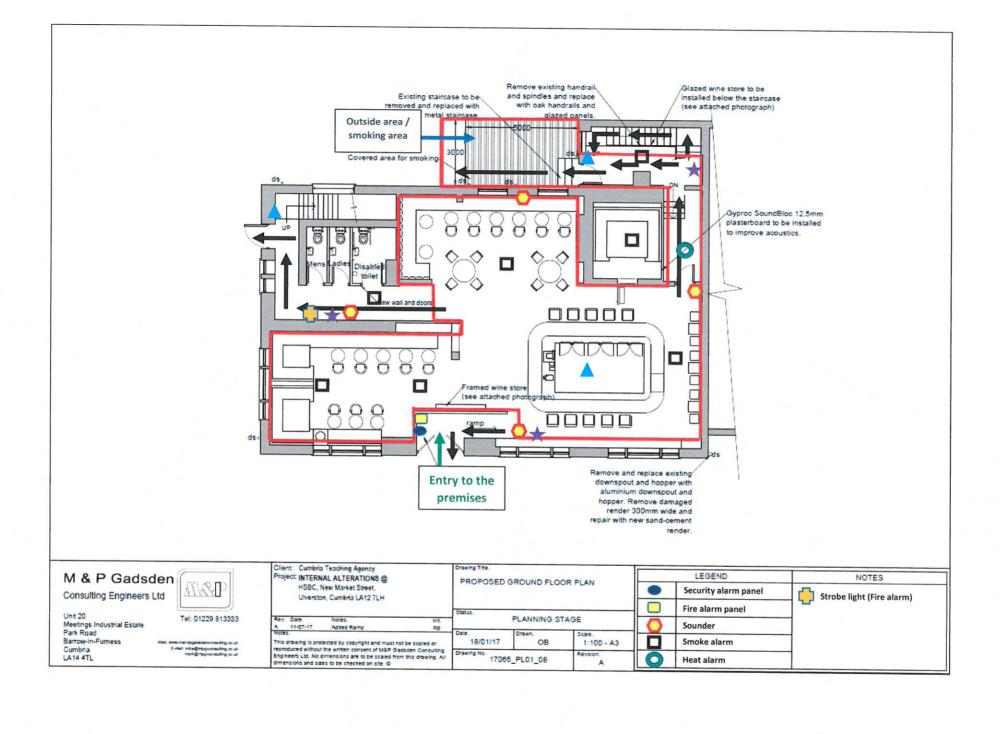

| Part 3 O | perating | Schedule |
|----------|----------|----------|
|----------|----------|----------|

| Wh   | en do you want the premises licence to start?                                                                    | DD MM YYYY<br>0 1 1 1 2 0 1 7   |
|------|------------------------------------------------------------------------------------------------------------------|---------------------------------|
|      | ou wish the licence to be valid only for a limited period, when you want it to end?                              | DD MM YYYY<br>0 0 0 0 0 0 0 0 0 |
| Ple  | ase give a general description of the premises (please read guid                                                 | ance note 1)                    |
| The  | premises compromises of a ground floor and a first floor.                                                        |                                 |
|      | the First Floor will be situated the restaurant with male and female l as the restaurant kitchen.                | toilets on that same floor as   |
| On   | the Ground Floor will be situated the Wine Bar and dining area.                                                  |                                 |
|      |                                                                                                                  |                                 |
|      |                                                                                                                  |                                 |
|      | ,000 or more people are expected to attend the premises at any time, please state the number expected to attend. | N/A                             |
| Wh   | at licensable activities do you intend to carry on from the premises?                                            | ,                               |
| (ple | ase see sections 1 and 14 and Schedules 1 and 2 to the Licensing A                                               | ct 2003)                        |
| Prov | vision of regulated entertainment (please read guidance note 2)                                                  | Please tick all that apply      |
| a)   | plays (if ticking yes, fill in box A)                                                                            |                                 |
| b)   | films (if ticking yes, fill in box B)                                                                            |                                 |
| c)   | indoor sporting events (if ticking yes, fill in box C)                                                           |                                 |
| d)   | boxing or wrestling entertainment (if ticking yes, fill in box D)                                                |                                 |
| e)   | live music (if ticking yes, fill in box E)                                                                       | $\boxtimes$                     |
| f)   | recorded music (if ticking yes, fill in box F)                                                                   | $\boxtimes$                     |
| g)   | performances of dance (if ticking yes, fill in box G)                                                            |                                 |
| h)   | anything of a similar description to that falling within (e), (f) or (g) (if ticking yes, fill in box H)         | g)                              |