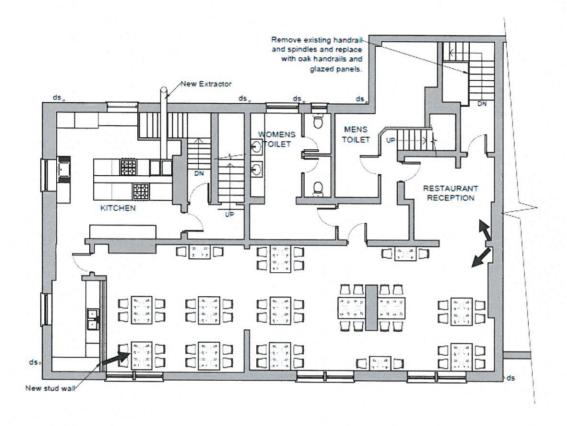

| Part 3 O | perating | Schedule |
|----------|----------|----------|
|----------|----------|----------|

| Wh   | en do you want the premises licence to start?                                                                    | DD MM YYYY<br>0 1 1 1 2 0 1 7   |
|------|------------------------------------------------------------------------------------------------------------------|---------------------------------|
|      | ou wish the licence to be valid only for a limited period, when you want it to end?                              | DD MM YYYY<br>0 0 0 0 0 0 0 0 0 |
| Ple  | ase give a general description of the premises (please read guid                                                 | ance note 1)                    |
| The  | premises compromises of a ground floor and a first floor.                                                        |                                 |
|      | the First Floor will be situated the restaurant with male and female l as the restaurant kitchen.                | toilets on that same floor as   |
| On   | the Ground Floor will be situated the Wine Bar and dining area.                                                  |                                 |
|      |                                                                                                                  |                                 |
|      |                                                                                                                  |                                 |
|      | ,000 or more people are expected to attend the premises at any time, please state the number expected to attend. | N/A                             |
| Wh   | at licensable activities do you intend to carry on from the premises?                                            | ,                               |
| (ple | ase see sections 1 and 14 and Schedules 1 and 2 to the Licensing A                                               | ct 2003)                        |
| Prov | vision of regulated entertainment (please read guidance note 2)                                                  | Please tick all that apply      |
| a)   | plays (if ticking yes, fill in box A)                                                                            |                                 |
| b)   | films (if ticking yes, fill in box B)                                                                            |                                 |
| c)   | indoor sporting events (if ticking yes, fill in box C)                                                           |                                 |
| d)   | boxing or wrestling entertainment (if ticking yes, fill in box D)                                                |                                 |
| e)   | live music (if ticking yes, fill in box E)                                                                       | $\boxtimes$                     |
| f)   | recorded music (if ticking yes, fill in box F)                                                                   | $\boxtimes$                     |
| g)   | performances of dance (if ticking yes, fill in box G)                                                            |                                 |
| h)   | anything of a similar description to that falling within (e), (f) or (g) (if ticking yes, fill in box H)         | g)                              |