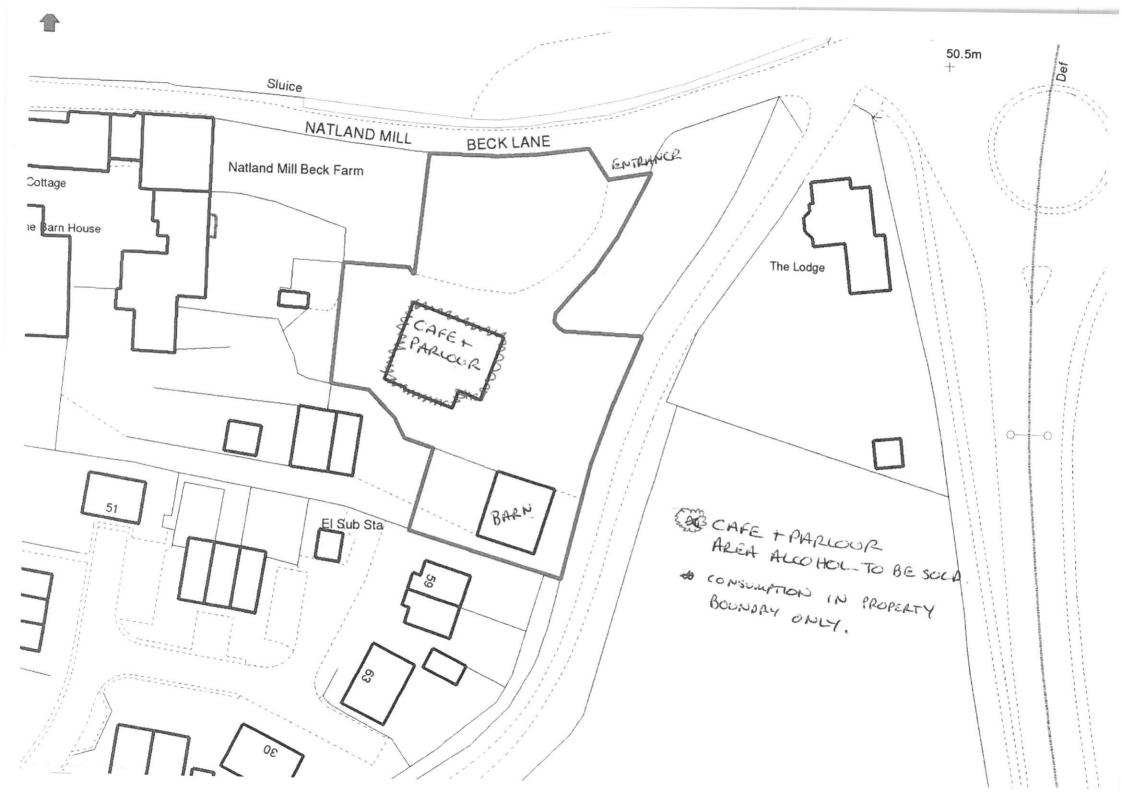

Part 3 Operating Schedule

| Wh     | en do you want the premises licence to start?                                                                                                                    | 0 MM YYYY<br>2042018             |
|--------|------------------------------------------------------------------------------------------------------------------------------------------------------------------|----------------------------------|
| -      | ou wish the licence to be valid only for a limited period, en do you want it to end?                                                                             | O MM YYYY                        |
|        | ase give a general description of the premises (please read guidance Cafe I co Cream Parlows. The Sale of food, cakes. Afternoon be able to include alcohows IC. | general<br>noon Teas<br>l + play |
| ,      | 000 or more people are expected to attend the premises at any time, please state the number expected to attend.                                                  | MA                               |
| What   | licensable activities do you intend to carry on from the premises?                                                                                               |                                  |
| (pleas | se see sections 1 and 14 and Schedules 1 and 2 to the Licensing Act                                                                                              | 2003)                            |
| Prov   | vision of regulated entertainment (please read guidance note 2)                                                                                                  | Please tick all that apply       |
| a)     | plays (if ticking yes, fill in box A)                                                                                                                            |                                  |
| b)     | films (if ticking yes, fill in box B)                                                                                                                            |                                  |
| c)     | indoor sporting events (if ticking yes, fill in box C)                                                                                                           |                                  |
| d)     | boxing or wrestling entertainment (if ticking yes, fill in box D)                                                                                                |                                  |
| e)     | live music (if ticking yes, fill in box E)                                                                                                                       |                                  |
| f)     | recorded music (if ticking yes, fill in box F)                                                                                                                   |                                  |
| g)     | performances of dance (if ticking yes, fill in box G)                                                                                                            |                                  |
| h)     | anything of a similar description to that falling within (e), (f) or (g) (if ticking yes, fill in box H)                                                         |                                  |