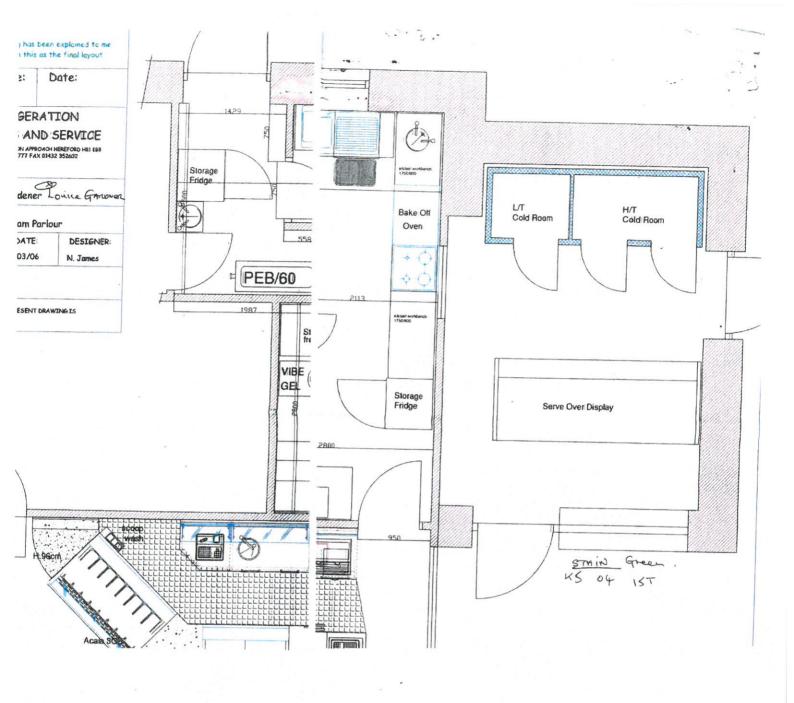

Part 3 Operating Schedule

| Wh     | en do you want the premises licence to start?                                                                                                                    | 0 MM YYYY<br>2042018             |
|--------|------------------------------------------------------------------------------------------------------------------------------------------------------------------|----------------------------------|
| -      | ou wish the licence to be valid only for a limited period, en do you want it to end?                                                                             | O MM YYYY                        |
|        | ase give a general description of the premises (please read guidance Cafe I co Cream Parlows. The Sale of food, cakes. Afternoon be able to include alcohows IC. | general<br>noon Teas<br>l + play |
| ,      | 000 or more people are expected to attend the premises at any time, please state the number expected to attend.                                                  | MA                               |
| What   | licensable activities do you intend to carry on from the premises?                                                                                               |                                  |
| (pleas | se see sections 1 and 14 and Schedules 1 and 2 to the Licensing Act                                                                                              | 2003)                            |
| Prov   | vision of regulated entertainment (please read guidance note 2)                                                                                                  | Please tick all that apply       |
| a)     | plays (if ticking yes, fill in box A)                                                                                                                            |                                  |
| b)     | films (if ticking yes, fill in box B)                                                                                                                            |                                  |
| c)     | indoor sporting events (if ticking yes, fill in box C)                                                                                                           |                                  |
| d)     | boxing or wrestling entertainment (if ticking yes, fill in box D)                                                                                                |                                  |
| e)     | live music (if ticking yes, fill in box E)                                                                                                                       |                                  |
| f)     | recorded music (if ticking yes, fill in box F)                                                                                                                   |                                  |
| g)     | performances of dance (if ticking yes, fill in box G)                                                                                                            |                                  |
| h)     | anything of a similar description to that falling within (e), (f) or (g) (if ticking yes, fill in box H)                                                         |                                  |