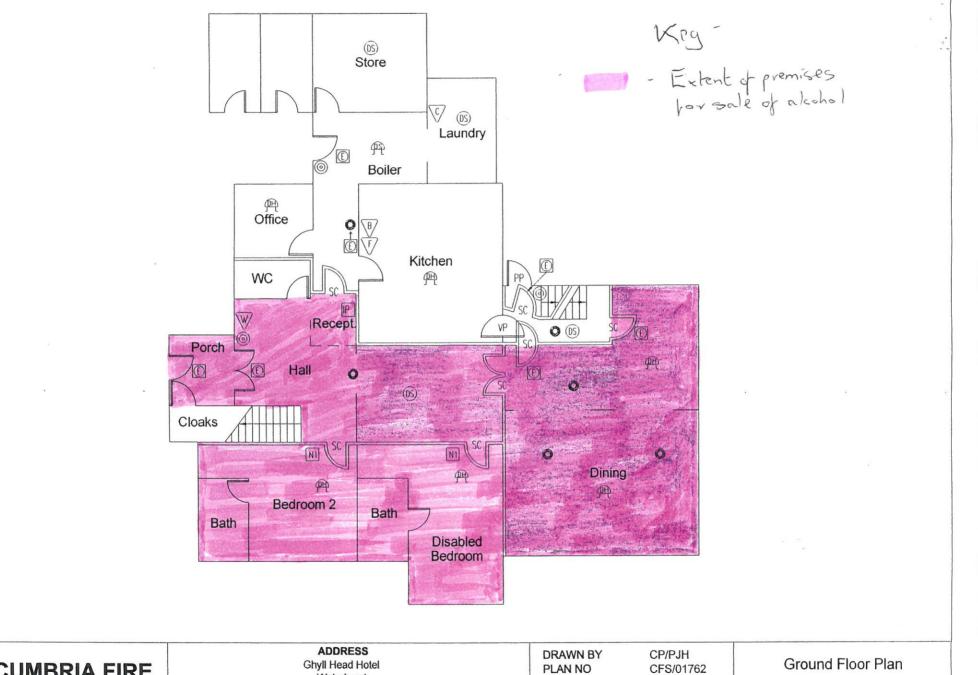

#### Part 1 – Premises Details

| Postal address<br>Lake House H<br>Waterhead<br>Ambleside<br>Cumbria | of premises or, if none, ordnance<br>otel          | e survey map reference | e or description |          |  |  |
|---------------------------------------------------------------------|----------------------------------------------------|------------------------|------------------|----------|--|--|
| Post town                                                           | Ambleside                                          |                        | Postcode         | LA22 0HD |  |  |
| Telephone number at premises (if any)015394 32360                   |                                                    |                        |                  |          |  |  |
| Non-domestic                                                        | Non-domestic rateable value of premises £28,750.00 |                        |                  |          |  |  |

CUMBRIA FIRE SERVICE

Ghyll Head Hotel Waterhead Ambleside Cumbria LA2 0HD PLAN NOCFS/01762PROP. REF. NOSLDC/01762DATE24/06/03OPS INTEL NO.N/A

SCALE 1:100

SHEET 2 of 4