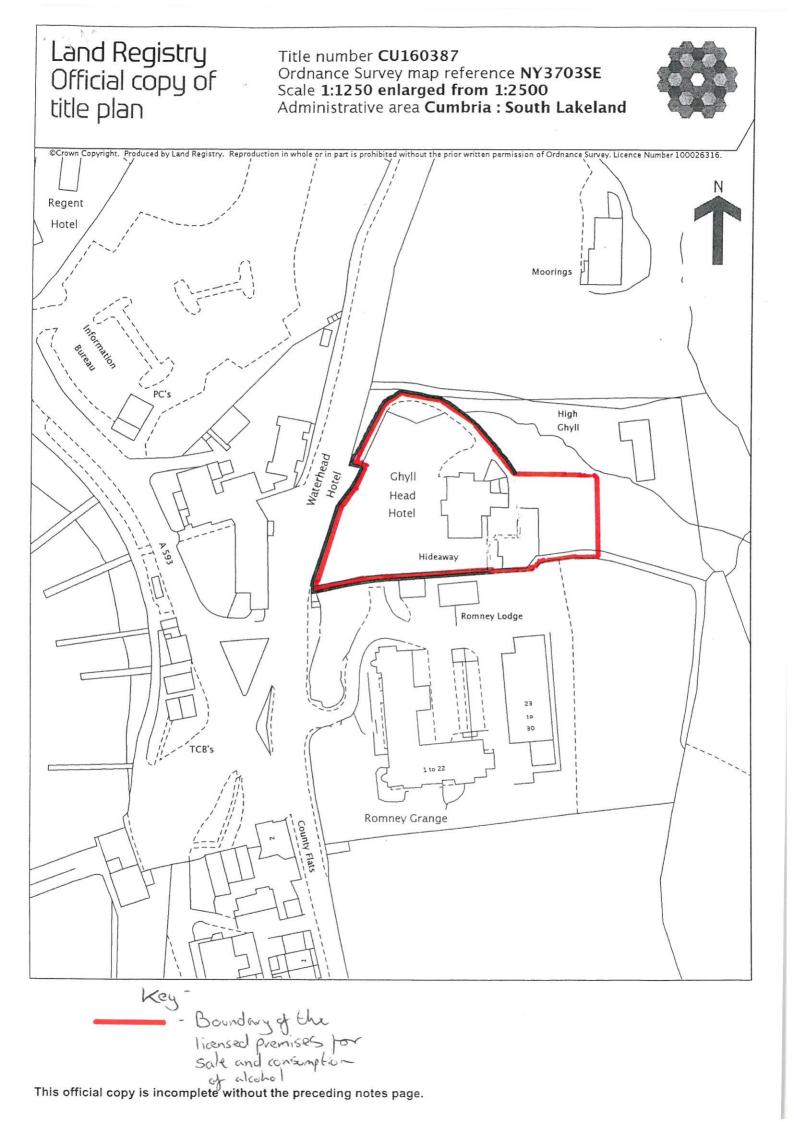

#### Part 1 – Premises Details

| Postal address<br>Lake House H<br>Waterhead<br>Ambleside<br>Cumbria | of premises or, if none, ordnance<br>otel          | e survey map reference | e or description |          |  |  |
|---------------------------------------------------------------------|----------------------------------------------------|------------------------|------------------|----------|--|--|
| Post town                                                           | Ambleside                                          |                        | Postcode         | LA22 0HD |  |  |
| Telephone number at premises (if any)015394 32360                   |                                                    |                        |                  |          |  |  |
| Non-domestic                                                        | Non-domestic rateable value of premises £28,750.00 |                        |                  |          |  |  |