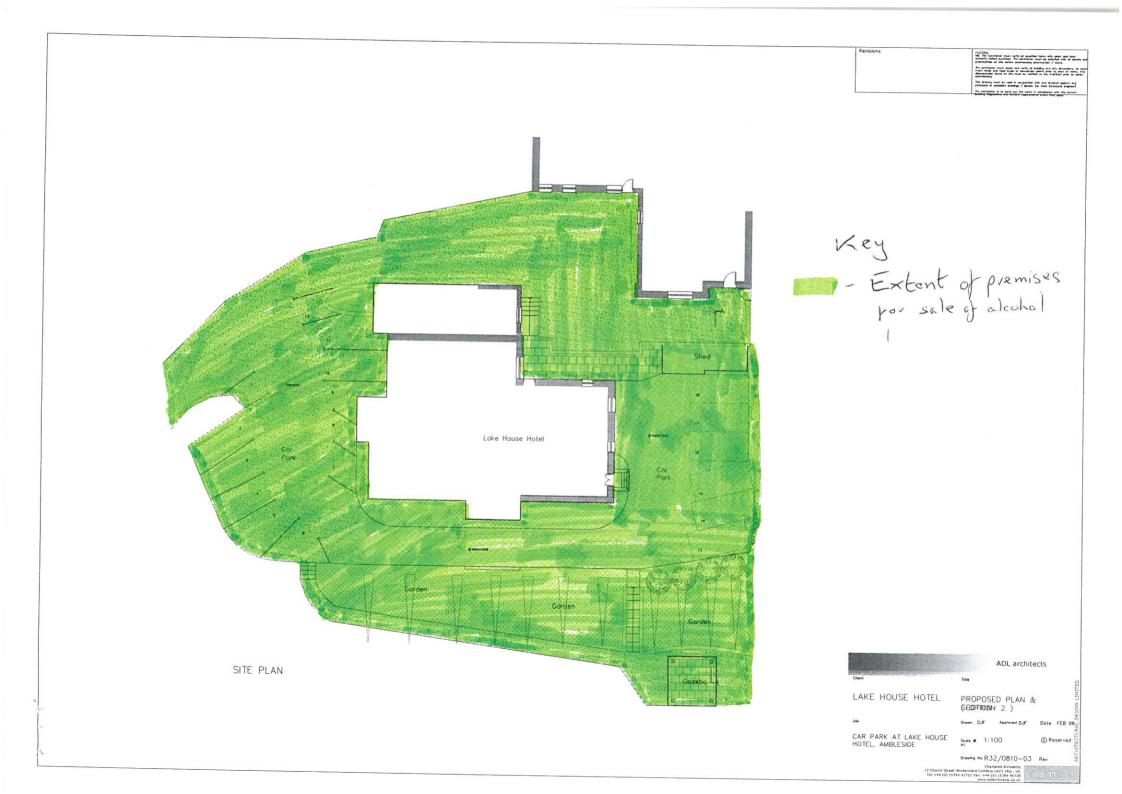

#### Part 1 – Premises Details

| Postal address<br>Lake House H<br>Waterhead<br>Ambleside<br>Cumbria | of premises or, if none, ordnance<br>otel          | e survey map reference | e or description |          |  |  |
|---------------------------------------------------------------------|----------------------------------------------------|------------------------|------------------|----------|--|--|
| Post town                                                           | Ambleside                                          |                        | Postcode         | LA22 0HD |  |  |
| Telephone number at premises (if any)015394 32360                   |                                                    |                        |                  |          |  |  |
| Non-domestic                                                        | Non-domestic rateable value of premises £28,750.00 |                        |                  |          |  |  |