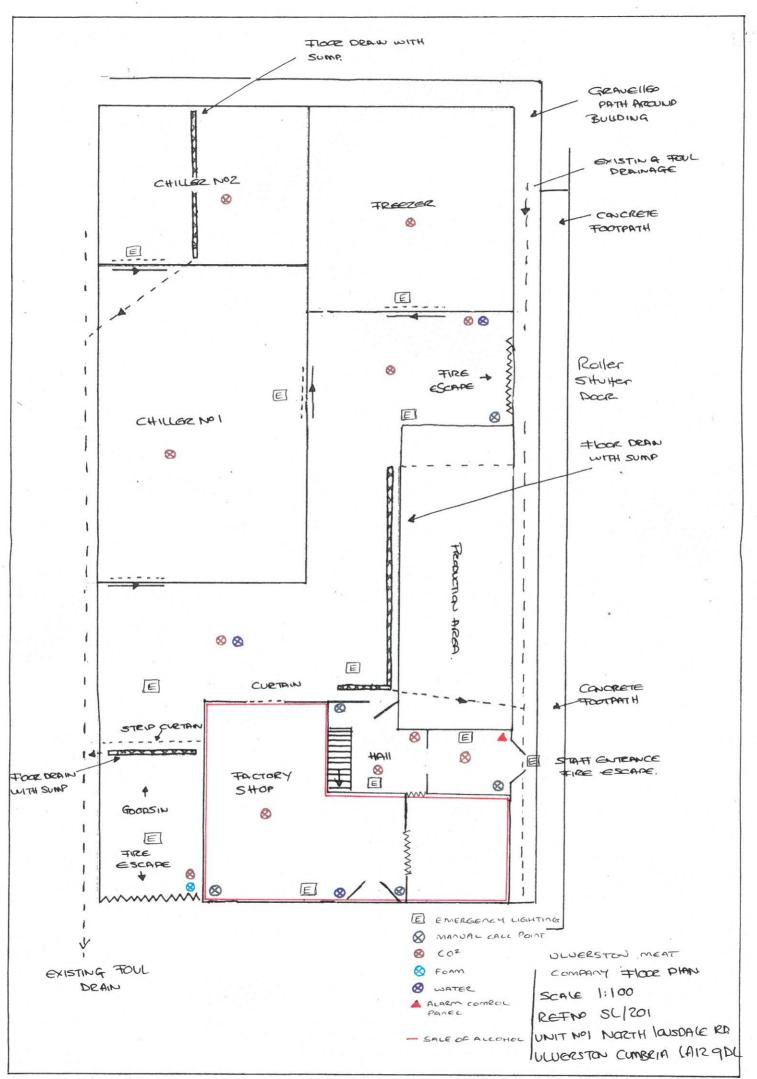

| Wh                | en do you want the premises licence to start?                                                                                                                                                                                                                                                                                                                                                | DD     | MM              |      | YYYY   |       |  |  |
|-------------------|----------------------------------------------------------------------------------------------------------------------------------------------------------------------------------------------------------------------------------------------------------------------------------------------------------------------------------------------------------------------------------------------|--------|-----------------|------|--------|-------|--|--|
| •••               | ion do you want the premises needed to start:                                                                                                                                                                                                                                                                                                                                                | 2 4    | 0 5             | 2    | 0 1    | . 7   |  |  |
|                   | ou wish the licence to be valid only for a limited period,<br>en do you want it to end?                                                                                                                                                                                                                                                                                                      | DD     | MM<br>- I       |      | YYYY   | ,<br> |  |  |
| Ple               | ase give a general description of the premises (please read guidan                                                                                                                                                                                                                                                                                                                           | ce not | e 1)            |      |        |       |  |  |
| pro<br>sho<br>win | The premises is home to meat wholesaler, the Ulverston Meat Company, who offer quality meat products not only to the catering trade, but also to the general public through the "meat factory shop" situated on the premises. The application seeks to allow customers to purchase beer or wine from the meat factory shop when purchasing other products, for consumption off the premises. |        |                 |      |        |       |  |  |
|                   |                                                                                                                                                                                                                                                                                                                                                                                              |        |                 |      |        |       |  |  |
|                   | 000 or more people are expected to attend the premises at any time, please state the number expected to attend.                                                                                                                                                                                                                                                                              | N/A    |                 |      |        |       |  |  |
| Wha               | at licensable activities do you intend to carry on from the premises?                                                                                                                                                                                                                                                                                                                        | ?      |                 |      |        |       |  |  |
| (ple              | ase see sections 1 and 14 and Schedules 1 and 2 to the Licensing Ad                                                                                                                                                                                                                                                                                                                          | t 2003 | 3)              |      |        |       |  |  |
| Prov              | rision of regulated entertainment (please read guidance note 2)                                                                                                                                                                                                                                                                                                                              |        | Please<br>apply | tick | all th | nat   |  |  |
| a)                | plays (if ticking yes, fill in box A)                                                                                                                                                                                                                                                                                                                                                        |        |                 |      |        |       |  |  |
| b)                | films (if ticking yes, fill in box B)                                                                                                                                                                                                                                                                                                                                                        |        |                 |      |        |       |  |  |
| c)                | indoor sporting events (if ticking yes, fill in box C)                                                                                                                                                                                                                                                                                                                                       |        |                 |      |        |       |  |  |
| d)                | boxing or wrestling entertainment (if ticking yes, fill in box D)                                                                                                                                                                                                                                                                                                                            |        |                 |      |        |       |  |  |
| e)                | live music (if ticking yes, fill in box E)                                                                                                                                                                                                                                                                                                                                                   |        |                 |      |        |       |  |  |
| f)                | recorded music (if ticking yes, fill in box F)                                                                                                                                                                                                                                                                                                                                               |        |                 |      |        |       |  |  |
| g)                | performances of dance (if ticking yes, fill in box G)                                                                                                                                                                                                                                                                                                                                        |        |                 |      |        |       |  |  |
| h)                | anything of a similar description to that falling within (e), (f) or (g) (if ticking yes, fill in box H)                                                                                                                                                                                                                                                                                     |        |                 |      |        |       |  |  |