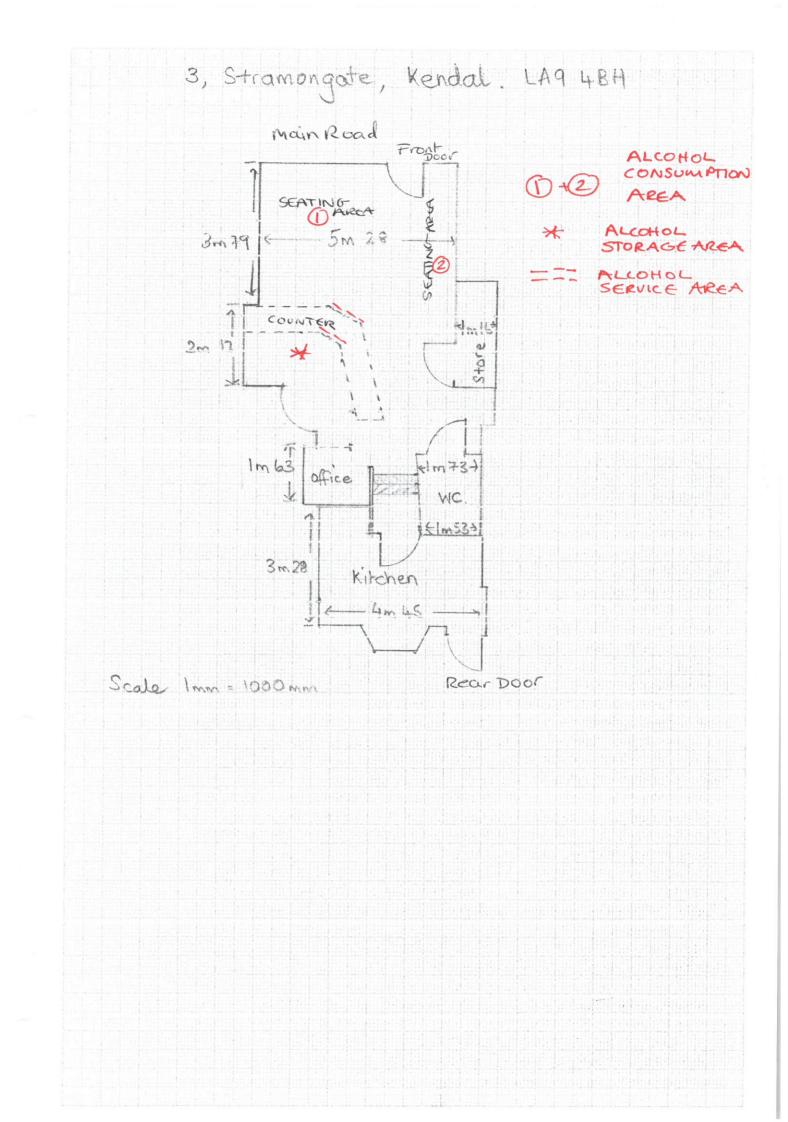

Please give a general description of the premises (please read guidance note 1) We will be a Mediterranean style café serving soups, hot and cold sandwiches, light meals and snacks to eat in or take out. We will be serving hot and cold drinks and a small selection of wines and bottled beers to be consumed only on the premises with food. We plan to open mainly daytime and occasional evenings. We have previous and extensive experience as the holder of a premises licence for a restaurant in Kendal (for 10 years) and as a designated premises supervisor and are fully aware and respect the mandatory conditions in relation to the 2003 Act.

The cafe has an open plan seating area for approx. 18 -20 people and a small separate kitchen to the rear. The café location is on the ground floor and is located in the town centre on a street with a mix of retail, restaurants and pub/bars.

J

| Supply of alcohol<br>Standard days and<br>timings (please read |                  |        | Will the supply of alcohol be for<br><u>consumption – please tick</u> (please read<br>guidance note 8)                                                    | On the premises       | V |
|----------------------------------------------------------------|------------------|--------|-----------------------------------------------------------------------------------------------------------------------------------------------------------|-----------------------|---|
|                                                                | guidance note 7) |        | guidance note of                                                                                                                                          | Off the premises      |   |
| Day                                                            | Start            | Finish |                                                                                                                                                           | Both                  |   |
| Mon                                                            | 10,00            | 22.00  | State any seasonal variations for the supply of read guidance note 5)                                                                                     | <b>alcohol</b> (pleas | e |
| Tue                                                            | 10.00            | 22.00  |                                                                                                                                                           |                       |   |
| Wed                                                            | 10.00            | 22.00  |                                                                                                                                                           |                       |   |
| Thur                                                           | 10.00            | 22.00  | Non standard timings. Where you intend to us<br>for the supply of alcohol at different times to the<br>column on the left, please list (please read guida | ose listed in t       |   |
| Fri                                                            | 10.00            | 22.00  |                                                                                                                                                           |                       |   |
| Sat                                                            | 10.00            | 22.00  |                                                                                                                                                           |                       |   |
| Sun                                                            | 10.00            | 22.00  |                                                                                                                                                           |                       |   |

L

| Hours premises are<br>open to the public<br>Standard days and<br>timings (please read<br>guidance note 7) |       |        | State any seasonal variations (please read guidance note 5)                                                                  |
|-----------------------------------------------------------------------------------------------------------|-------|--------|------------------------------------------------------------------------------------------------------------------------------|
| Day                                                                                                       | Start | Finish |                                                                                                                              |
| Mon                                                                                                       | 08.00 | 22.30  |                                                                                                                              |
|                                                                                                           | 08.00 | 22.30  |                                                                                                                              |
| Tue                                                                                                       | 08.00 | 22.30  |                                                                                                                              |
|                                                                                                           |       |        |                                                                                                                              |
| Wed                                                                                                       | 08.00 | 22.30  |                                                                                                                              |
|                                                                                                           |       |        | Non standard timings. Where you intend the premises to be                                                                    |
| Thur                                                                                                      | 08.00 | 22.30  | open to the public at different times from those listed in the column on the left, please list (please read guidance note 6) |
| Fri                                                                                                       | 08.00 | 22.30  |                                                                                                                              |
| Sat                                                                                                       | 08.00 | 22.30  |                                                                                                                              |
| Sun                                                                                                       | 08.00 | 22.30  |                                                                                                                              |