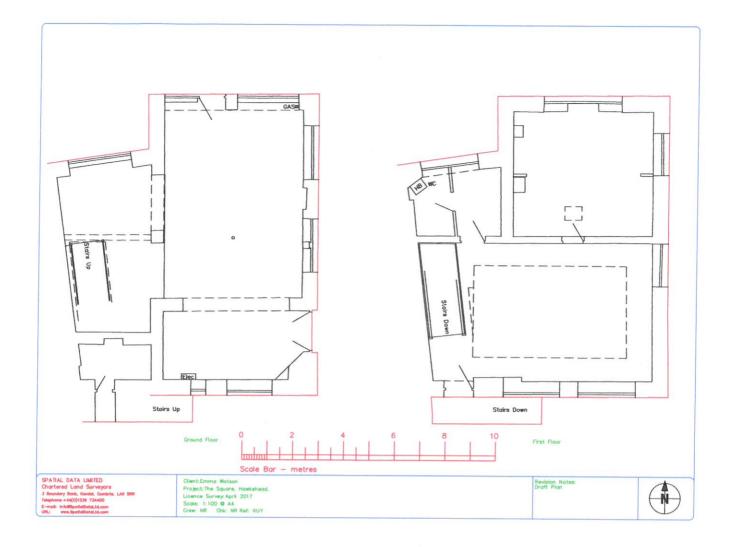

Part 1 - Premises details

|                                          |            |            | vey map reference or de | scription                                                  |
|------------------------------------------|------------|------------|-------------------------|------------------------------------------------------------|
| States and the state of the state of the | SUMMITREKS | PREMISES * |                         |                                                            |
| MAIN STI                                 | REET       |            |                         |                                                            |
|                                          |            |            | applied to the l        | t the ladlord has<br>and Registry to<br>ne of the premises |
| Post town                                | HAWKSHEAD  |            | Postcode                | LAZZ ONT                                                   |