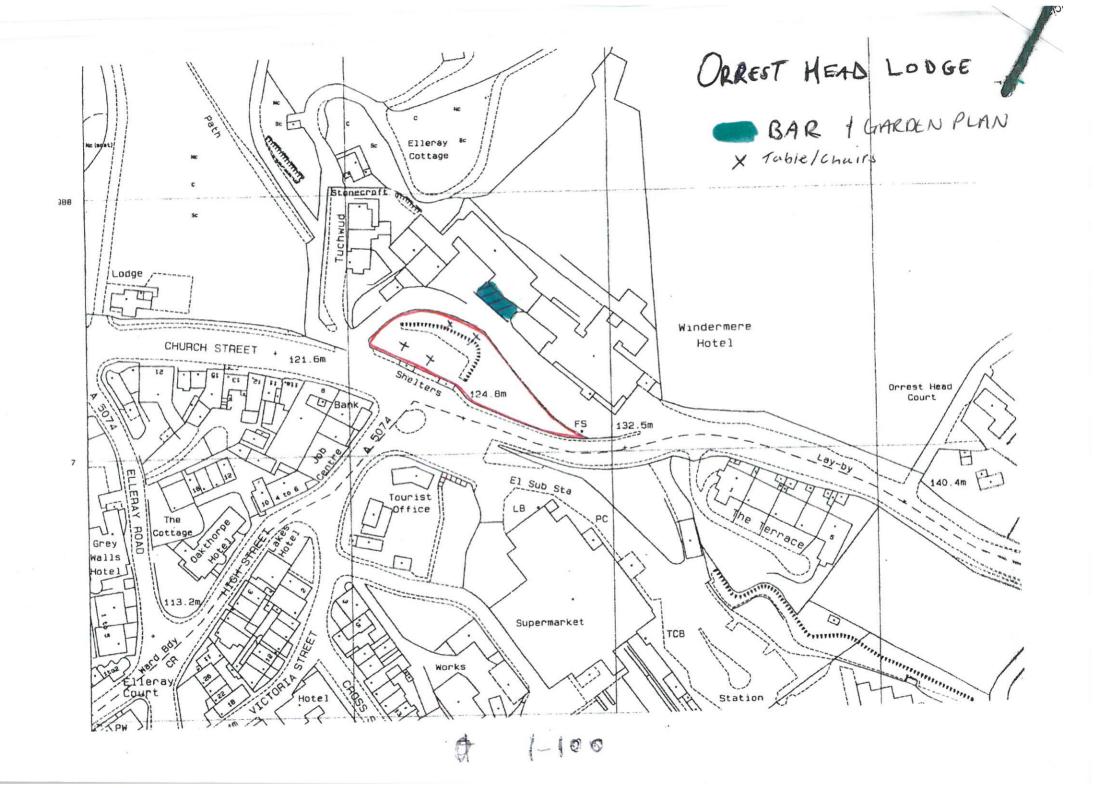

| Name Coast and Country Hotels Limited                                                                                                                                           |                         |
|---------------------------------------------------------------------------------------------------------------------------------------------------------------------------------|-------------------------|
| Address Victoria Mill, Miry Lane, Wigan, Lancashire, WN3                                                                                                                        | 4AG                     |
| Registered number (where applicable) 03481549                                                                                                                                   |                         |
| Description of applicant (for example, partnership, company, unincorporated Limited liability company                                                                           | d association etc.)     |
| Telephone number (if any)                                                                                                                                                       |                         |
| E-mail address (optional)                                                                                                                                                       |                         |
| Part 3 - Operating Schedule                                                                                                                                                     | DD MM YYYY              |
| When do you want the premises licence to start?                                                                                                                                 | 1 4 0 6 2 0 1 7         |
| If you wish the licence to be valid only for a limited period, when do you want it to end?                                                                                      | DD MM YYYY              |
| Please give a general description of the premises (please read guidance note                                                                                                    | e 1)                    |
| Bar associated with and physically attached to the Winder Cumbria, but operated separeately, attracting other patro Windermere Hotel.                                           |                         |
| The Applicant company also wishes to utilise the garden at the Windermere Hotel for occasional service to patrons out chairs located at the points marked 'X' on the 'Bar and G | itside, with tables and |
| The Applicant attaches a photograph of the said gardens t                                                                                                                       | co assist.              |
|                                                                                                                                                                                 |                         |
|                                                                                                                                                                                 |                         |
|                                                                                                                                                                                 |                         |
|                                                                                                                                                                                 |                         |
|                                                                                                                                                                                 |                         |
|                                                                                                                                                                                 |                         |
|                                                                                                                                                                                 |                         |
| f 5,000 or more people are expected to attend the premises at any one time, please state the number expected to attend.                                                         |                         |