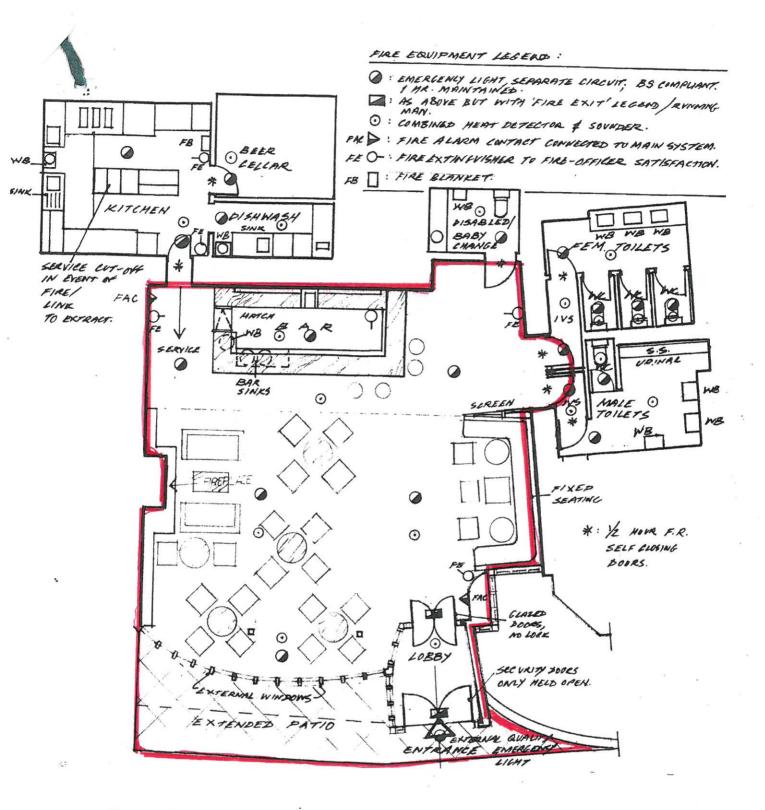

| Name Coast and Country Hotels Limited                                                                                                                                           |                         |
|---------------------------------------------------------------------------------------------------------------------------------------------------------------------------------|-------------------------|
| Address Victoria Mill, Miry Lane, Wigan, Lancashire, WN3                                                                                                                        | 4AG                     |
| Registered number (where applicable) 03481549                                                                                                                                   |                         |
| Description of applicant (for example, partnership, company, unincorporated Limited liability company                                                                           | d association etc.)     |
| Telephone number (if any)                                                                                                                                                       |                         |
| E-mail address (optional)                                                                                                                                                       |                         |
| Part 3 - Operating Schedule                                                                                                                                                     | DD MM YYYY              |
| When do you want the premises licence to start?                                                                                                                                 | 1 4 0 6 2 0 1 7         |
| If you wish the licence to be valid only for a limited period, when do you want it to end?                                                                                      | DD MM YYYY              |
| Please give a general description of the premises (please read guidance note                                                                                                    | e 1)                    |
| Bar associated with and physically attached to the Winder Cumbria, but operated separeately, attracting other patro Windermere Hotel.                                           |                         |
| The Applicant company also wishes to utilise the garden at the Windermere Hotel for occasional service to patrons out chairs located at the points marked 'X' on the 'Bar and G | itside, with tables and |
| The Applicant attaches a photograph of the said gardens t                                                                                                                       | co assist.              |
|                                                                                                                                                                                 |                         |
|                                                                                                                                                                                 |                         |
|                                                                                                                                                                                 |                         |
|                                                                                                                                                                                 |                         |
|                                                                                                                                                                                 |                         |
|                                                                                                                                                                                 |                         |
|                                                                                                                                                                                 |                         |
| f 5,000 or more people are expected to attend the premises at any one time, please state the number expected to attend.                                                         |                         |