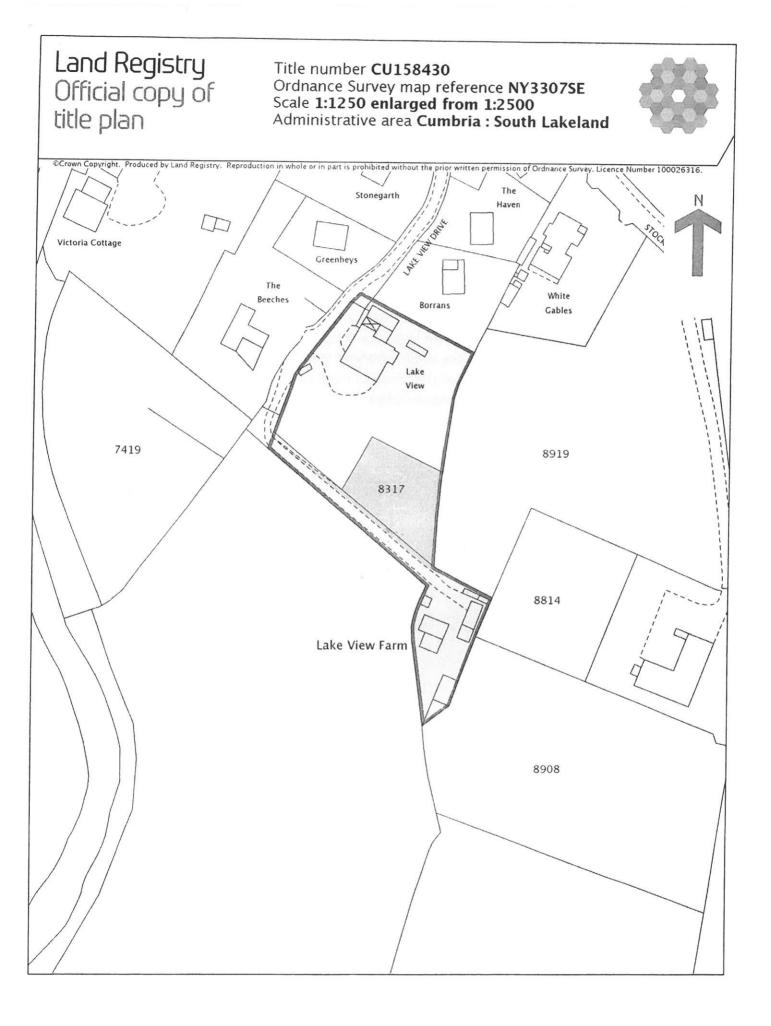

-----

-----

Part 1 – Premises details

|           | ess of premises or, if none, ordnar<br>Country House<br>Drive | nce survey map reference or desc | cription |
|-----------|---------------------------------------------------------------|----------------------------------|----------|
|           |                                                               |                                  |          |
| Post town | Ambleside                                                     | Postcode                         | LA22 9TD |