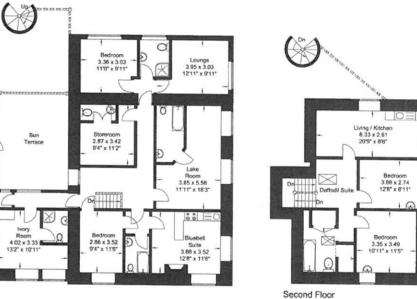

Lake View Country House is a seven bedroom bed and breakfast. The guest rooms are spaced over three floors. On the ground floor there is a large front room where breakfast is served, and a commercial kitchen. Also within the house are two private areas for the owners' and managers' living accommodation. The house is located at the end of a drive – the last house before Grasmere lake. It is set within an acre of grounds.