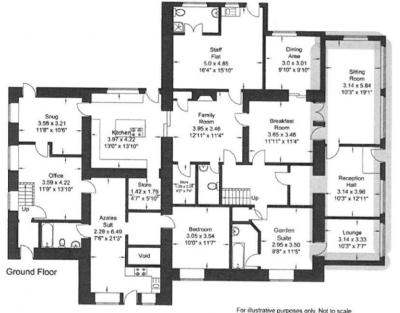

Lake View Country House is a seven bedroom bed and breakfast. The guest rooms are spaced over three floors. On the ground floor there is a large front room where breakfast is served, and a commercial kitchen. Also within the house are two private areas for the owners' and managers' living accommodation. The house is located at the end of a drive – the last house before Grasmere lake. It is set within an acre of grounds.