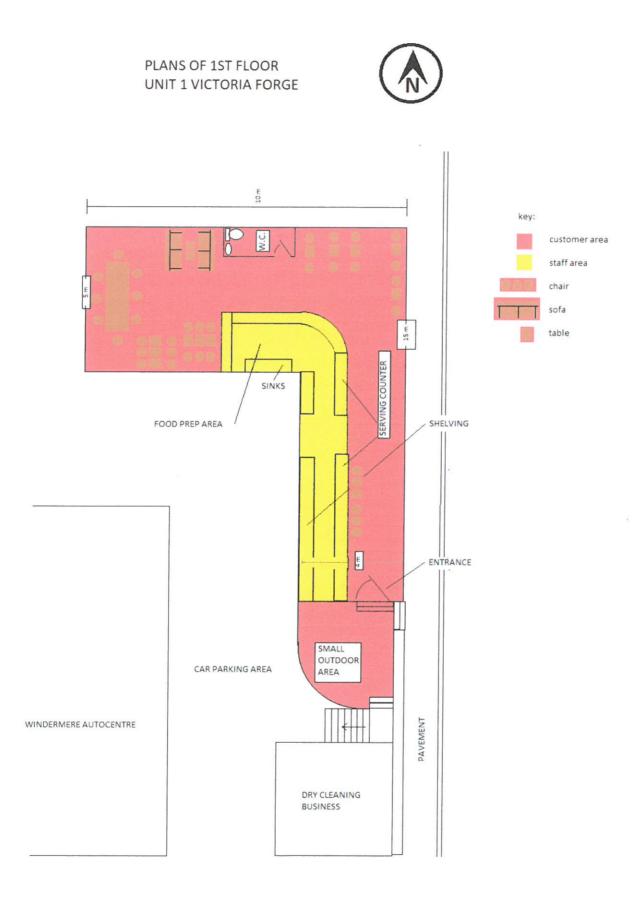

Part 1 - Premises details

| Postal addre                                          | Postal address of premises or, if none, ordnance survey map reference or description |          |  |           |  |  |  |  |
|-------------------------------------------------------|--------------------------------------------------------------------------------------|----------|--|-----------|--|--|--|--|
| THE SMITH,                                            |                                                                                      |          |  |           |  |  |  |  |
|                                                       | UNIT 1.                                                                              |          |  |           |  |  |  |  |
|                                                       | UNIT 1,<br>VICTORIA FORGE,                                                           |          |  |           |  |  |  |  |
|                                                       | VICTORIA                                                                             | STREET,  |  |           |  |  |  |  |
|                                                       | 1                                                                                    | <i>,</i> |  |           |  |  |  |  |
| Post town WINDERMERE. Postcode LA23 14                |                                                                                      |          |  |           |  |  |  |  |
|                                                       |                                                                                      |          |  | LINE HID. |  |  |  |  |
| Telephone number at premises (if any) $01539.4446477$ |                                                                                      |          |  |           |  |  |  |  |
| Non-domesti                                           | c rateable value of premises                                                         | £8 SOD   |  |           |  |  |  |  |

Please give a general description of the premises (please read guidance note 1) It is a single level premises with 6 steps up from street cerul. 50%. of the interior is customer seating, and there is a toilet for ous tomers.