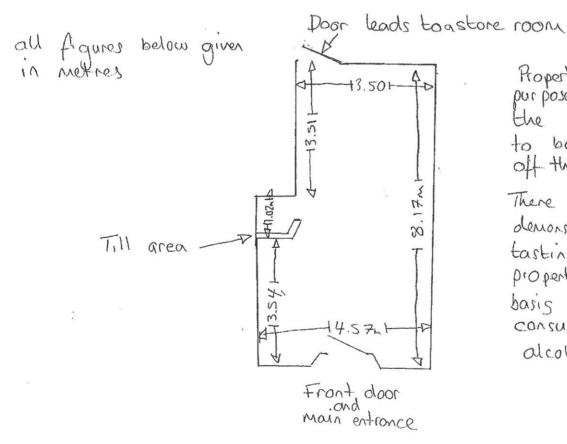

Premises layout

lcm = lmImm = 100mm

Properties primory purpose will be for the sale of alcohol to be consumed off the premises.

There will also be demonstrations and tastings ran at the property on a weekly basis which will involve consumption of alcohol.