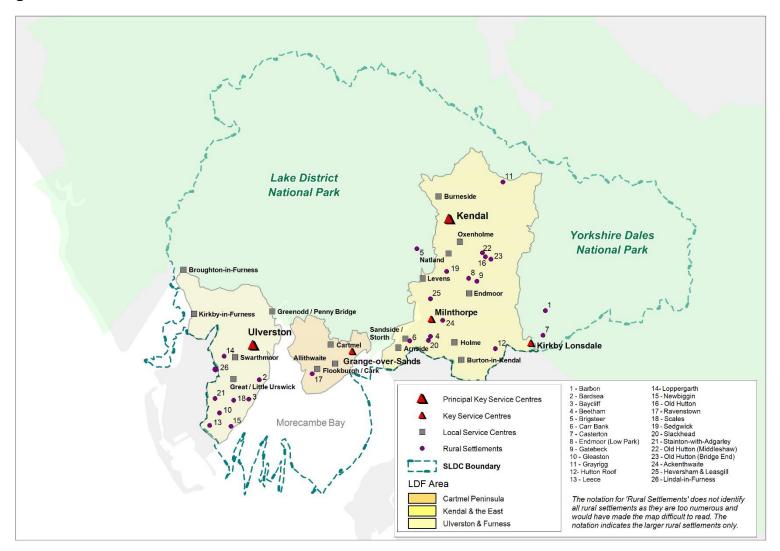

se assumptions will be kept under review and may be adjusted to take account of further information, analysis and feedback.

# 5. Conclusions

- 5.1 The 2016 Housing Land Position Report assesses the supply of housing land available in South Lakeland at 2016 to meet the housing requirement of the Core Strategy. In particular the report assesses whether there is a 5-year supply of deliverable housing sites as required in the National Planning Policy Framework.
- 5.2 Of particular note is the increase in housing completions in 2015/16 to 354 dwellings from 256 in the previous year. The report (at Table 4.1) demonstrates that there is a **5.6 year supply** of deliverable sites to meet the 5-year supply requirement (with 20% buffer).

Figure 2 – South Lakeland Local Plan Area and Settlements



# **APPENDIX 1** Assessment of the 5-Year Supply

**Table 1 - Housing Trajectory of Estimated Dwelling Completions** (For the detailed assessment of site deliverability, see Table 2)

| South Lakeland Projected Dwellings 2015/16 to 2020/21 |                                        |         |         |         |         |         |              |
|-------------------------------------------------------|----------------------------------------|---------|---------|---------|---------|---------|--------------|
|                                                       | Dwellings<br>outstanding at<br>31.3.16 | 2016/17 | 2017/18 | 2018/19 | 2019/20 | 2020/21 | 5 Year Total |
| A - Planning Permissions                              |                                        |         |         |