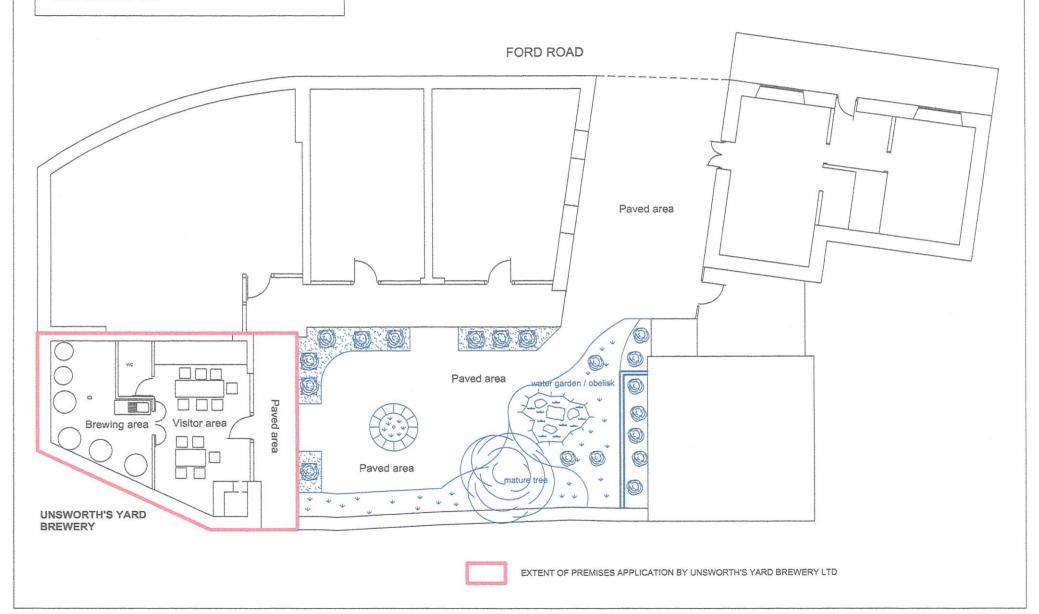

#### Part 1 - Premises Details

| Postal addres | s of premises or, if none, ordnan | ice survey map r | eference or descrip | tion |
|---------------|-----------------------------------|------------------|---------------------|------|
|               | RTH'S YARD BRO<br>UNSWORTH'S      |                  | L+D.                |      |
| CARTY         | NEL                               |                  |                     |      |
| Post town     | GRANGE - OVER - S                 | savos:           | Post code           | LAII |

## Part 3 Operating Schedule

| When do you want the premises licence to start?                                                                                                                                                                                                                                                                                                                                                                 | Day Month Year                                                                        |
|-----------------------------------------------------------------------------------------------------------------------------------------------------------------------------------------------------------------------------------------------------------------------------------------------------------------------------------------------------------------------------------------------------------------|---------------------------------------------------------------------------------------|
| If you wish the licence to be valid only for a limited period, when do you want it to end?                                                                                                                                                                                                                                                                                                                      | Day Month Year                                                                        |
| Please give a general description of the premises (please read guidance note1)  The Premises are situated in private courty and in central there is a Brewery in the room of the building the main room will be used as small function room availance tings and wine [Beer to events and private cours the premises has a waste small witchen area. Uptotal a large Sture room. Bottle will be available to but | e back<br>e pront<br>s a<br>able for<br>asting<br>see.<br>and a<br>-airs is<br>d beer |