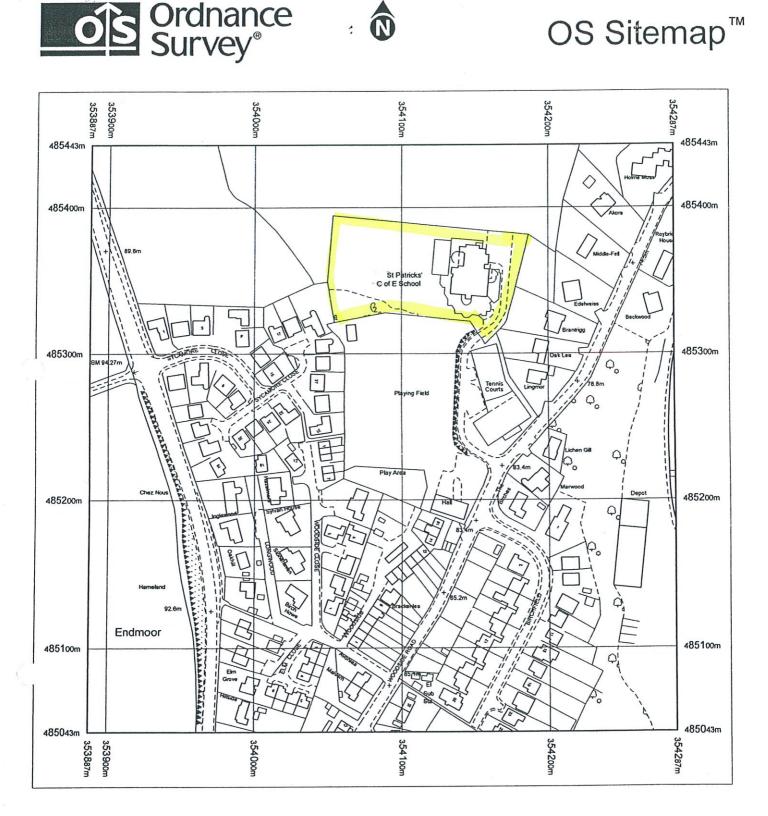

Part 1 - Premises Details

| Postal addres | ss of premises or, if none, ordnand | e survey map reference or desc | ription |
|---------------|-------------------------------------|--------------------------------|---------|
|               | St Patrick's School<br>Endmoor      |                                |         |
|               | Kendal<br>Cumbria                   |                                |         |
|               | LAS OHH                             |                                |         |
| Post town     | KENDAL                              | Post code                      | LASOHH  |

| D | ay. | Мс | onth | ר | Ye | ar |  |
|---|-----|----|------|---|----|----|--|
|   |     |    |      |   |    |    |  |

| Please give a general description of the premises (please read guidance note1) |
|--------------------------------------------------------------------------------|
| PREMISES - PRIMALY SCHOOL, SITUATED IN A                                       |
| RULAL SETTING (SEE ATTACHED MAP) 42 FAMILIES.                                  |
| ALCOHOL WILL NOT BE AVAILABLE TO PURCHASE ON                                   |
| SITE, HOWEVER, OCCASIONAL EVENTS MAY TAKE                                      |
| PLACE WHERE PARENTS / FAMILY MEMBERS BRING                                     |
| THEIR OWN ALCOHOL FOR THER OWN CONSUMPTION                                     |
| ON THE PREMISES. THESE EVENTS ARE USUALLY                                      |
| HELD IN THE SCHOOL HALL.                                                       |
|                                                                                |
|                                                                                |
|                                                                                |
|                                                                                |
|                                                                                |
|                                                                                |
|                                                                                |

# OS Sitemap<sup>™</sup>

Produced 05.03.2008 from the Ordnance Survey National Geographic Database and incorporating surveyed revision available at this date. Crown Copyright 2008.

Reproduction in whole or part is prohibited without the prior permission of Ordnance Survey.

Ó

Ordnance Survey and the OS Symbol are registered trademarks and OS Sitemap is a trademark of Ordnance Survey, the national mapping agency of Great Britain.

The representation of a road, track or path is no evidence of a right of way.

The representation of features as lines is no evidence of a property boundary.

Supplied by: Henry Roberts Serial number: 00058800 Centre coordinates: 354087 485243

Further information can be found on the OS Sitemap Information leaflet or the Ordnance Survey web site: www.ordnancesurvey.co.uk